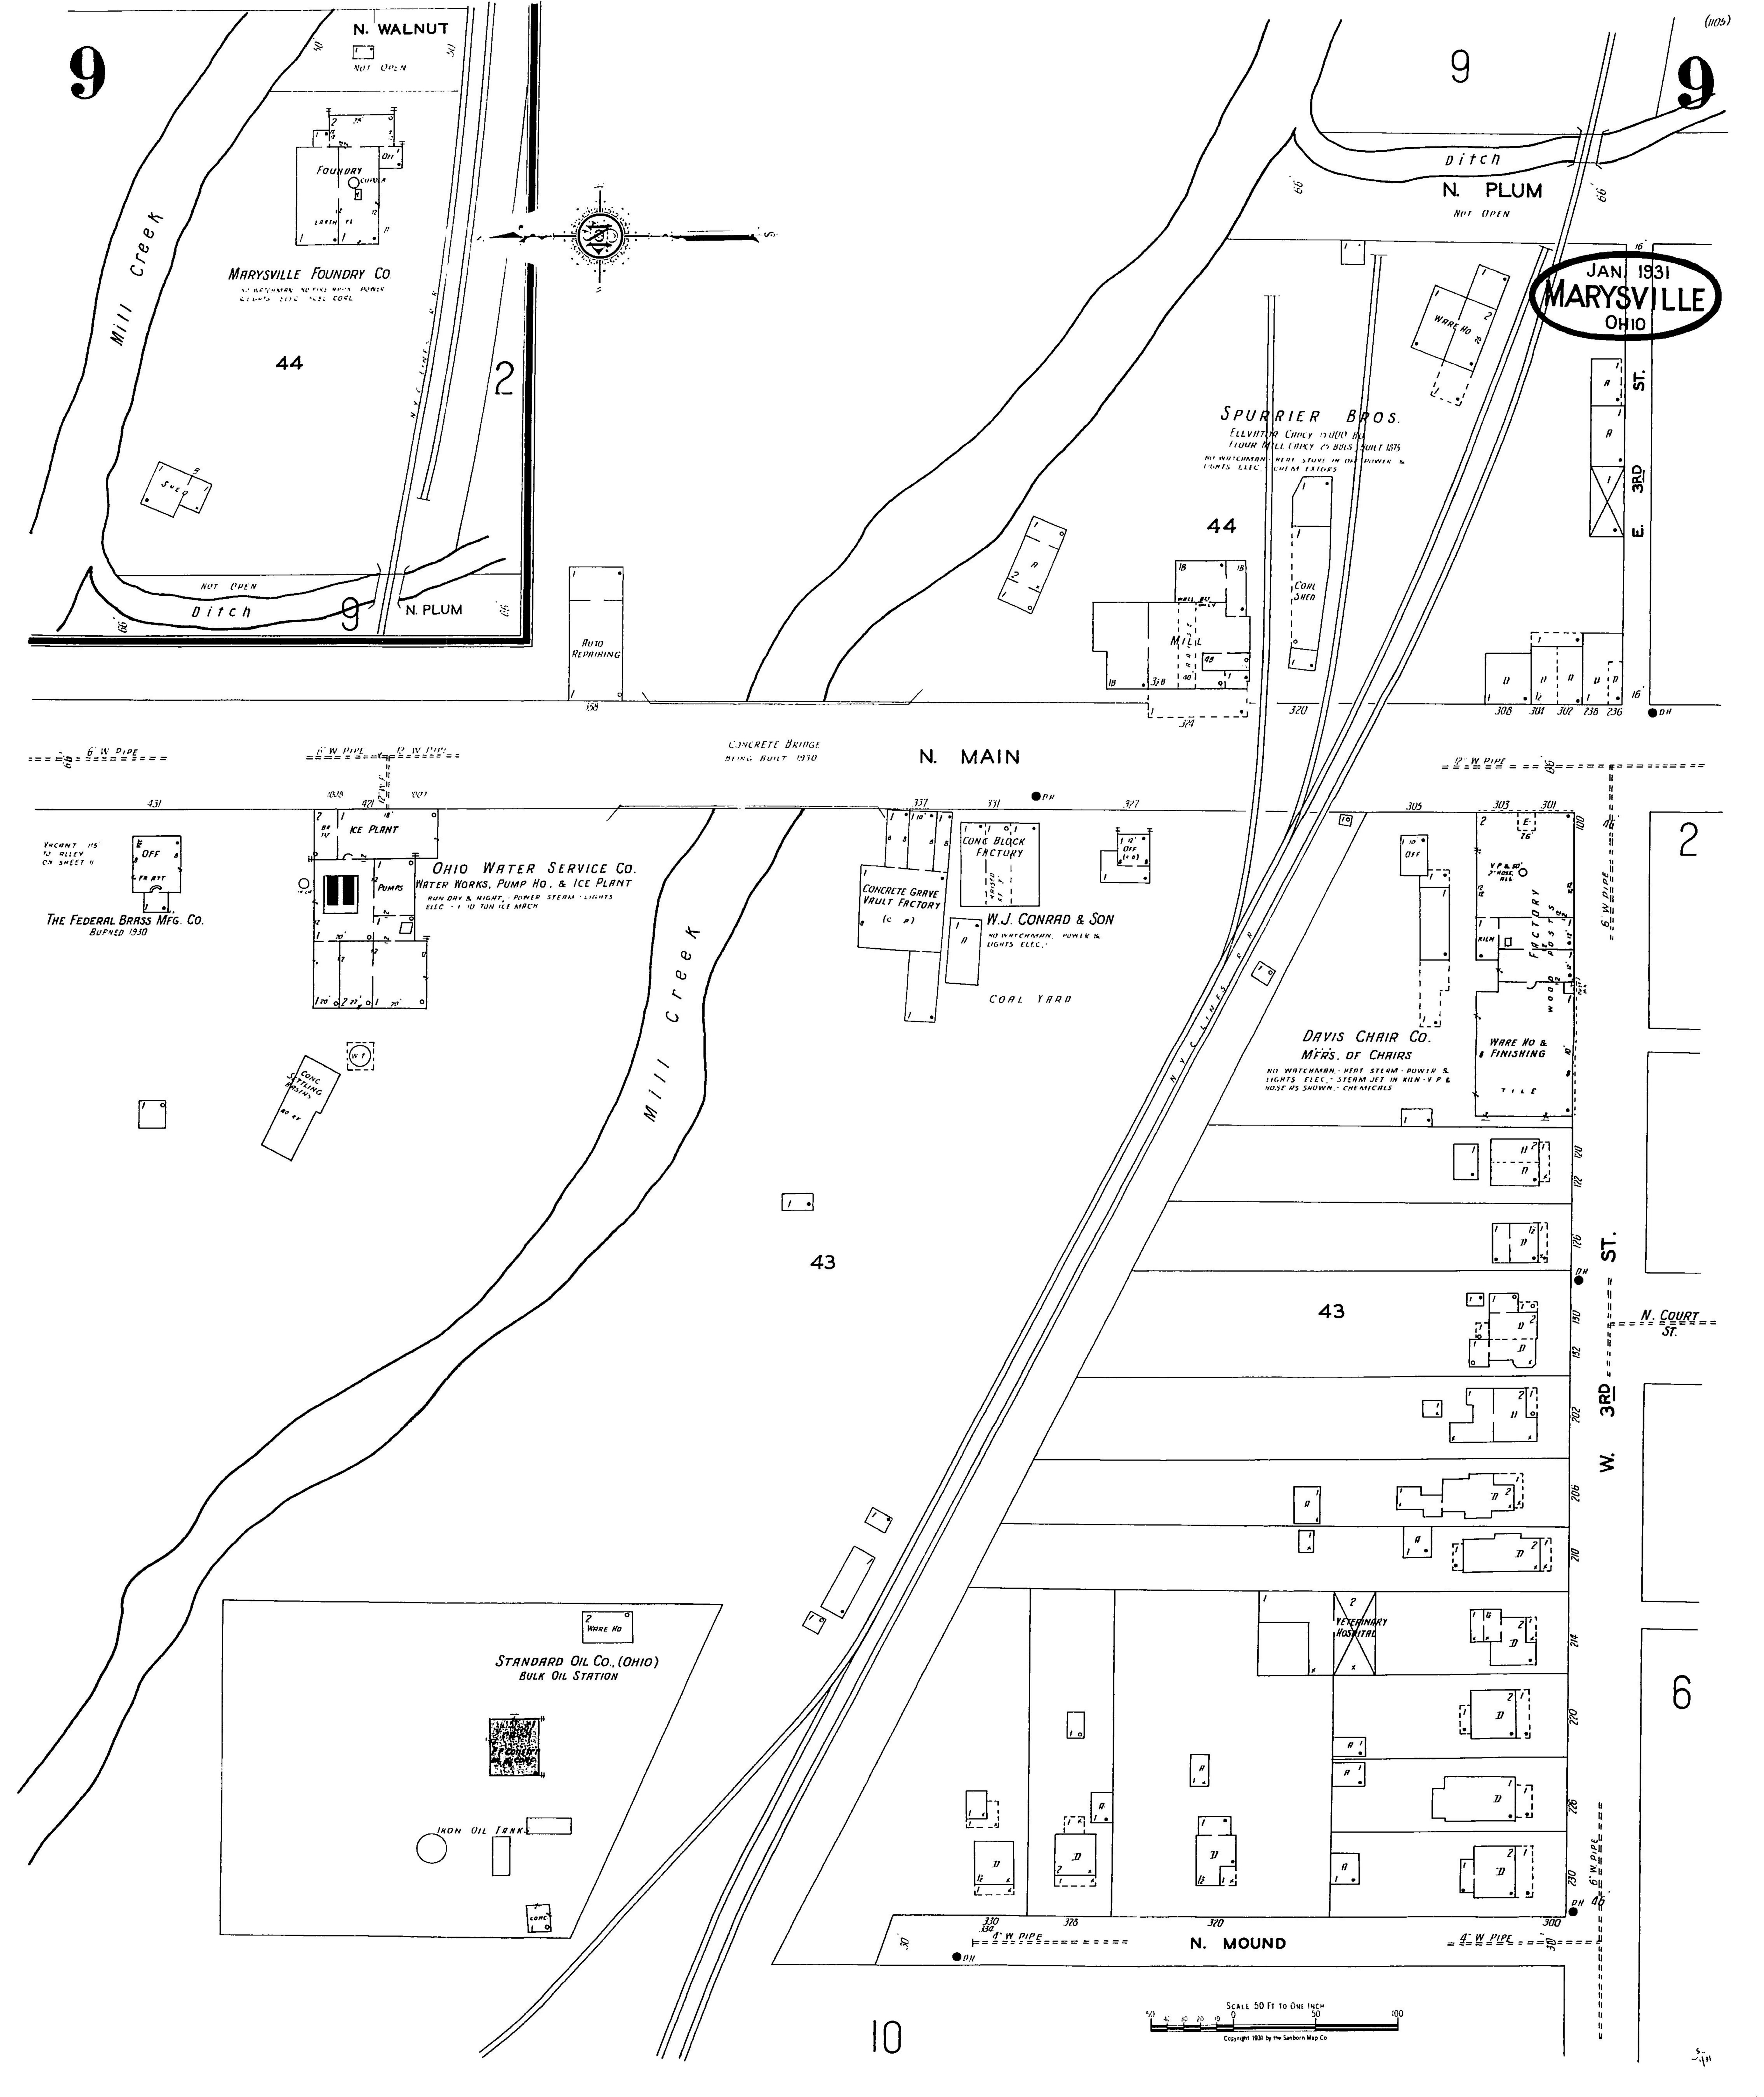

## 

| STREETS                                       | Things III                              | 8HEET<br>100 9/1 11                                | Oale     | C                                                      | енее<br>500-650 *2        |             | W                                                                 | RHZET           | J                                                                                          |
|-----------------------------------------------|-----------------------------------------|----------------------------------------------------|----------|--------------------------------------------------------|---------------------------|-------------|-------------------------------------------------------------------|-----------------|--------------------------------------------------------------------------------------------|
| A                                             | Fourth, E.,                             | 100-241 11 $100-233$ 2                             | ( "      | D.,                                                    | 501-611 *1                | - I TTT - I | it, N.,100-22                                                     |                 | Jail, 21<br>Junion Wich School 13                                                          |
| Ash, S.,200-423 1                             | 13 4 4                                  |                                                    | Olive,   | , N.,                                                  | 100-130                   | 4 "         | "                                                                 |                 | Junior High School, 13                                                                     |
| • • •                                         | 18 4 4                                  | 526-705 4<br>706-733 5                             |          |                                                        | 101-131 *                 | J "         | S.,100-13                                                         | 30 *3           | L                                                                                          |
| B<br>Buckeye, S. 100-131                      | 7 " W                                   | 100-129 2                                          |          | P                                                      | 0                         |             | "101–13<br>~200–33                                                | 31 *2<br>20 *15 | Lents, C. F., & Sons, Butter Tub Factory, 15                                               |
| Buckeye, S.,100-131                           |                                         | 200-321 6                                          | Park,    | W., at Magnetic Springs, -<br>W., at Magnetic Springs, | Z                         | 1 "         | <u> </u>                                                          | 81 +14          | M                                                                                          |
| <b>"</b> "                                    | l7 🕺 🕺                                  | 610-811 8                                          | Plum,    | N.,                                                    | 100-227                   | 2 "         | "500-71                                                           | 3 19            | Marysville Floral Co., 19                                                                  |
| C                                             | 4 4                                     | 812-861 16                                         | 4        | • E.                                                   | of E. Third               | 9 Water,    | , at Magnetic Springs,                                            | ZI              | " Foundry Co., 9                                                                           |
| Catharine, E., at Magnetic Springs, 2         | 21                                      | G                                                  |          | S.,                                                    | 100-133                   | 4           |                                                                   |                 | Methodist Episcopal Church, 21                                                             |
| "W., at Magnetic Springs, 2                   | <sup>21</sup> / <sub>7</sub> Grove, S., | 100-145 16                                         | "        | 4                                                      | 500-715 1                 | 9           |                                                                   |                 | T                                                                                          |
| Cedar, N.,                                    | 5                                       | L                                                  | Poplar   | ır, S.,                                                | 101-131                   | 5 [<br>4    | SPECIALS                                                          |                 | Nazarene Church, 2                                                                         |
| " S.,100-211                                  | 5 Lees Lane, N.,                        |                                                    | 4        | <u> </u>                                               | 201-227 *1                | 6           | A                                                                 |                 | Nestle's Milk Products, Inc., Milk Evapora-                                                |
| Chestnut, S.,                                 | 3 Linden,                               | 101-115 *16                                        |          | S                                                      |                           | Adams       | B Husker Co., Corn Huskers M'f'g, .<br>E. Church,                 | 16              | ting Plant, 17<br>New Home Inn, 2                                                          |
| <b>"</b> " <b>… … … … … … … … … …</b>         | 5 *                                     | 420-553 17                                         | School   | ol. at Magnetic Springs                                |                           | 1 Armor     | Y                                                                 | 2               | N. Y. C. L. R. R. Depot. S. Oak St., 15                                                    |
| <b>4 4 503-660 2</b>                          | 20 Locust, S.,                          | 200-253 12<br>400-428 <b>*</b> 14                  | Secon    | id, W.,                                                | 100-161 1                 | I Asman     | & Son, Slaughter House,                                           | 19              | " " Depots, N. Sycamore St., 10                                                            |
| Cole, see W. First.<br>Collins Road,301-334 1 | London Ave.,                            | 401-429 *18                                        | Seven    | nth, E.,                                               | 100-231 1<br>300-439 1    | 4           | в                                                                 |                 | 0                                                                                          |
| 400-707 1                                     | 7 4 4                                   |                                                    | u        | W.,                                                    |                           | 4 Baker     | Bros. Machine Shop,                                               |                 | Oakland Hotel, 2                                                                           |
| Columbus Ave.,800-859                         | 5 "                                     | 430-635 18                                         |          | 44<br>                                                 | 200-321 13<br>322-615 13  | Ballard     | d's Hotel and Bath Houses,                                        | 01              | Ohio Water Service Co., Water Works, Pump<br>House and Ice Plant, 9                        |
| Cottage, N., 100-132                          | 7                                       | M<br>M                                             | Sixth.   | . Е.                                                   | 100-226                   | 2           | inn,                                                              | 21              | Our Lady of Lourdes Roman Catholic Church, 15                                              |
| " S.,                                         | 6 Magnetic, E., a<br>"W                 | at Magnetic Springs, 21<br>at Magnetic Springs, 21 | -        | <b>"</b>                                               |                           | 2020        | C                                                                 |                 | P                                                                                          |
| County Road, 1                                | 1 Main, at Magne                        | etic Springs, 21                                   |          | 4<br>4                                                 | 300-520 *3<br>301-431 *18 | Centra      | l Hotel,                                                          | 21<br>91        | Park Place Hotel and Bath House, 21                                                        |
|                                               | 2 " N.,                                 |                                                    | "        | 4                                                      |                           |             | Service Co., Bulk Oil Station,                                    | 14              | Park Place Hotel and Bath House, 21<br>Penn Oil Co., Bulk Oil Station, 14<br>Post Office 2 |
| * *                                           | 6 4 4                                   | 458-1021 11                                        | "        | 4<br>                                                  |                           | + City H    | [8]],                                                             | 14              | Post Office, 2<br>" at Magnetic Springs, 21                                                |
| * S.,100-132 *<br>* * 101-131 *               | 6 " "                                   | N. of County Road 11                               |          | w                                                      | 700-733 (<br>100-126 *2   | Congre      | egational Church,<br>, W.J.,&Son,ConcreteBlockFact'y,&            | 2<br>c. 9       | Public Library, 13                                                                         |
| " " <u> </u>                                  | 4. " S.,                                | 100-133 2<br>200-435 14                            | "        | 4                                                      | <b>101-127 *1</b> 4       | 1 Conrad    | ls Magnetic Springs Sanatorium,                                   |                 | "School, 21                                                                                |
| <b>"</b> "                                    | Maple, N.                               | 100-235 7                                          | "        | 4<br>                                                  | 201-210 *1                | Cottag      | e Hotel,                                                          |                 | Pure Oil Co., Bulk Oil Station, 15                                                         |
| D                                             |                                         |                                                    | 4        | 4                                                      |                           | 7 County    | Agricultural Society Fair Grounds,<br>Childrens Home,             | 10              | S 91                                                                                       |
| Dover Ave.,                                   | 9                                       |                                                    | "        | 4                                                      |                           | 2 "         | Court House and Jail,                                             | 6               | Sager Sanatorium,<br>St. John's Evangelical Lutheran Church, 14                            |
| E<br>Eighth, E.,                              | A 4                                     |                                                    | Spring   | g, at Magnetic Springs,                                | 618-724 *8<br>21          | 5 °         | Home,                                                             | **              | " Mary's Episcopal Mission, Z                                                              |
| " " " "                                       | 5 4 4                                   |                                                    | State    | Route No 4 see N. Main.                                |                           | •           | D                                                                 | 81              | Scott, O. M., & Sons, Seed Warehouses:<br>305 E. Fifth St.,                                |
| W.,                                           | 4 Mary's Place. N                       | N.,100-231 8                                       | Sycam    | nore, N.,                                              |                           | Davis (     | Chair Co., Chair M'f'g,                                           | 9               | 200-232 E. Fourth St., 2                                                                   |
| """"                                          | 2 Milford Ave., _                       | 400-418 *18                                        |          | Т                                                      |                           |             | E                                                                 |                 | 404 S. Oak St., 15<br>119–129 E. Sixth St., 14                                             |
| Eleventh, E.,200-231 1                        | 9 4 4                                   | 401-419 *13<br>420-663 18                          | Tenth    | n, E.,                                                 |                           | East Sc     | chool,                                                            | 16              | Senior High School                                                                         |
| Elm, S., $320-423$ 1                          | 3 Mound, N.,                            |                                                    | Third.   | . E                                                    | 100-551 20                |             | 173                                                               |                 | Sinclair Oil Co., Bulk Oil Station, 15                                                     |
| Elmwood Ave., 100-351 1                       | 1                                       |                                                    |          | "<br>"                                                 |                           | Fodoro      | l Brass M'f'g Co.,                                                | 9               | Spurrier Bros., Mill, &c., 9                                                               |
| <b>م</b> تر                                   |                                         | N 100.000.001                                      | -        |                                                        | 100-232 *9<br>101-129 *2  |             | epartment,                                                        | 14              | Standard Oil Co. (Ohio), Bulk Oil Station, 9                                               |
| Fifth, E.,                                    | 2 Ninth, E.,                            |                                                    |          | 4                                                      | 201-323 *6                | 5           | " at Magnetic Springs,                                            | 21              | Ţ                                                                                          |
| <b>"</b> " <u>300-523</u>                     | 3 " "                                   |                                                    | 44<br>14 | 4                                                      |                           |             | English Evangelical Lutheran Churc<br>Methodist Episcopal Church, | . 13            | Telephone Exchange,2                                                                       |
|                                               | 4 " "<br>5 " " "                        | 401-465 *20<br>17 & 18                             | 4        | 4                                                      | 325-617 *7                | 8 " P       | resbyterian Church,                                               |                 | Trinity Lutheran Church, 15                                                                |
| " W.,                                         | 2                                       |                                                    |          | 77                                                     |                           | Fisher      | Brass Co., Brass Foundry,                                         | 20              | School, 14                                                                                 |
| " " 200-321<br>" <b>322-611</b>               | 6 <br>7 Oak. N.                         | 100-129 3                                          | Vine.    | N.,                                                    |                           | 1           | G                                                                 |                 |                                                                                            |
| <u>612-810</u>                                | 8 " S.,                                 | 100-131 3                                          | "        | 그 것은 그는 것 같은 것 같         | 100-131 4                 | Gas Co      | Warehouse,                                                        | 14              | Williams & McIntyre Co., Lumber and Tile<br>Works. 20                                      |
| • • •                                         | 61 " "                                  | 200-427 15                                         |          |                                                        |                           | GIAG T      | idings Tabernacle,                                                | 4               | TTULED,                                                                                    |