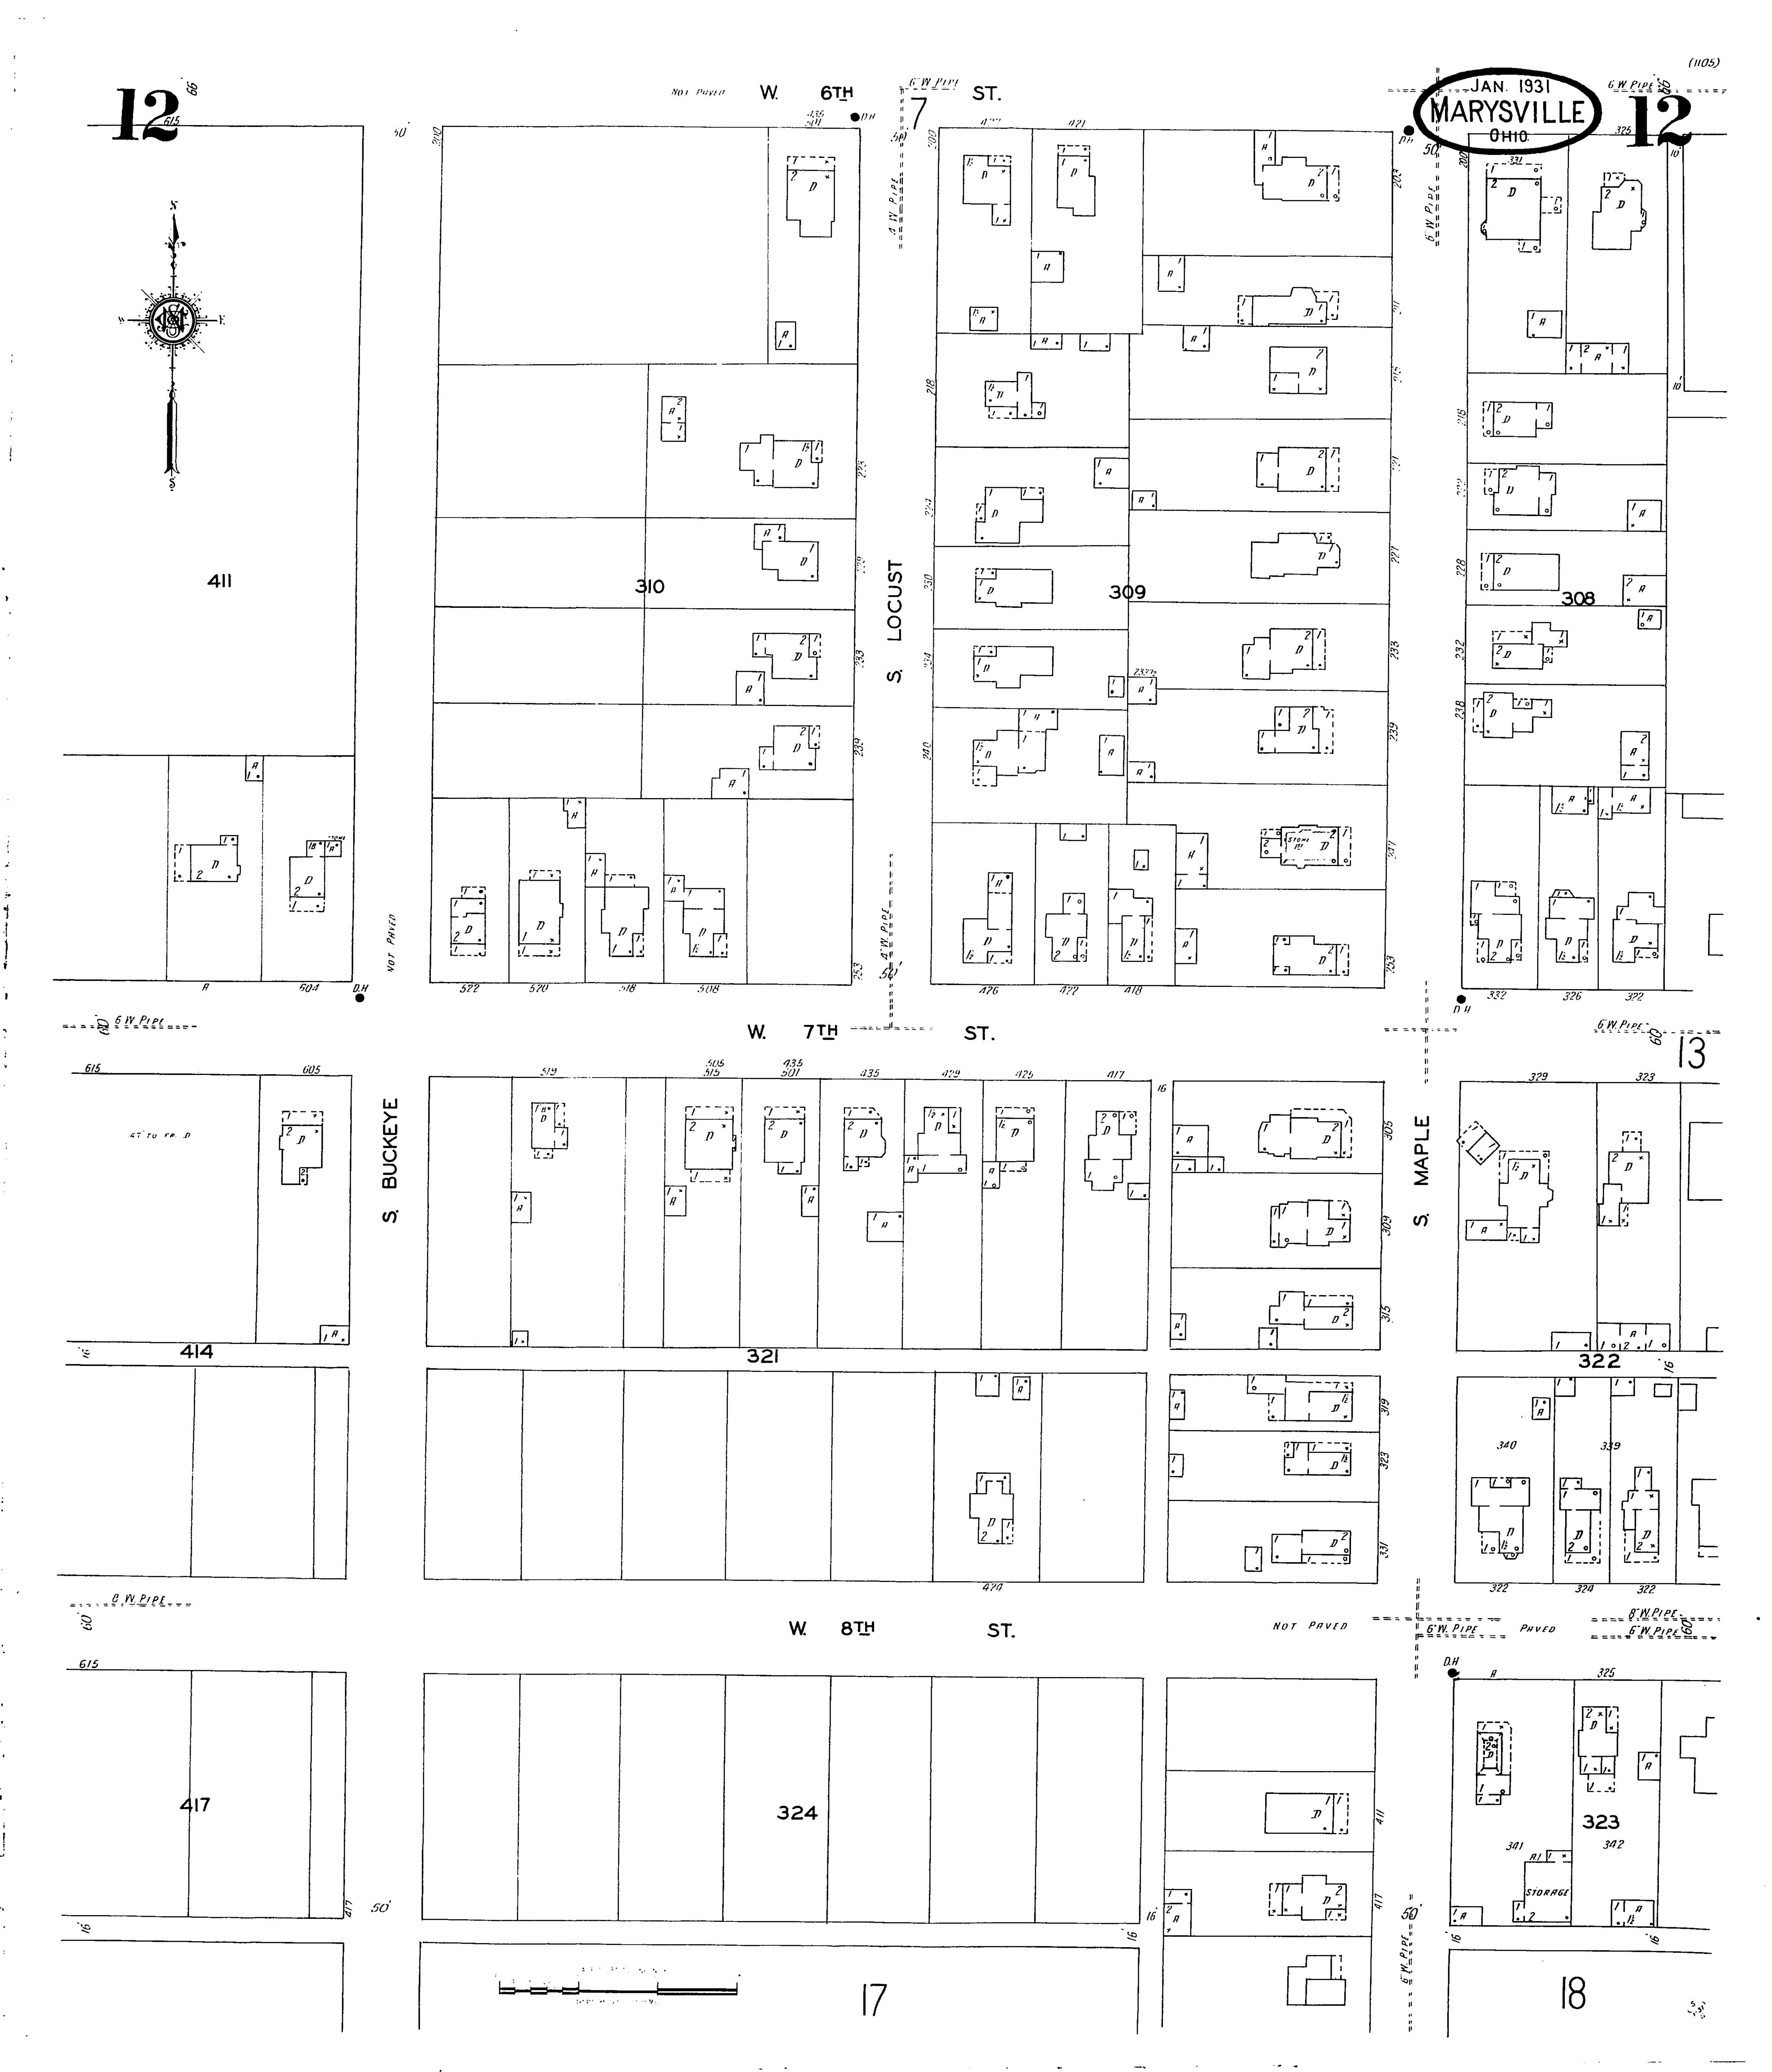

## 

| STREETS                                       | Things III                              | 8HEET<br>100 9/1 11                                | Oale     | C                                                      | енее<br>500-650 *2        |             | W                                                                 | RHZET           | J                                                                                          |
|-----------------------------------------------|-----------------------------------------|----------------------------------------------------|----------|--------------------------------------------------------|---------------------------|-------------|-------------------------------------------------------------------|-----------------|--------------------------------------------------------------------------------------------|
| A                                             | Fourth, E.,                             | 100-241 11 $100-233$ 2                             | ( "      | D.,                                                    | 501-611 *1                | - I TTT - I | it, N.,100-22                                                     |                 | Jail, 21<br>Junion Wich School 13                                                          |
| Ash, S.,200-423 1                             | 13 4 4                                  |                                                    | Olive,   | , N.,                                                  | 100-130                   | 4 "         | "                                                                 |                 | Junior High School, 13                                                                     |
| • • •                                         | 18 4 4                                  | 526-705 4<br>706-733 5                             |          |                                                        | 101-131 *                 | J "         | S.,100-13                                                         | 30 *3           | L                                                                                          |
| B<br>Buckeye, S. 100-131                      | 7 " W                                   | 100-129 2                                          |          | P                                                      | 0                         |             | "101–13<br>~200–33                                                | 31 *2<br>20 *15 | Lents, C. F., & Sons, Butter Tub Factory, 15                                               |
| Buckeye, S.,100-131                           |                                         | 200-321 6                                          | Park,    | W., at Magnetic Springs, -<br>W., at Magnetic Springs, | Z                         | 1 "         | <u> </u>                                                          | 81 +14          | M                                                                                          |
| <b>"</b> "                                    | l7 🕺 🕺                                  | 610-811 8                                          | Plum,    | N.,                                                    | 100-227                   | 2 "         | "500-71                                                           | 3 19            | Marysville Floral Co., 19                                                                  |
| C                                             | 4 4                                     | 812-861 16                                         | 4        | • E.                                                   | of E. Third               | 9 Water,    | , at Magnetic Springs,                                            | ZI              | " Foundry Co., 9                                                                           |
| Catharine, E., at Magnetic Springs, 2         | 21                                      | G                                                  |          | S.,                                                    | 100-133                   | 4           |                                                                   |                 | Methodist Episcopal Church, 21                                                             |
| "W., at Magnetic Springs, 2                   | <sup>21</sup> / <sub>7</sub> Grove, S., | 100-145 16                                         | "        | 4                                                      | 500-715 1                 | 9           |                                                                   |                 | T                                                                                          |
| Cedar, N.,                                    | 5                                       | L                                                  | Poplar   | ır, S.,                                                | 101-131                   | 5 [<br>4    | SPECIALS                                                          |                 | Nazarene Church, 2                                                                         |
| " S.,100-211                                  | 5 Lees Lane, N.,                        |                                                    | 4        | <u> </u>                                               | 201-227 *1                | 6           | A                                                                 |                 | Nestle's Milk Products, Inc., Milk Evapora-                                                |
| Chestnut, S.,                                 | 3 Linden,                               | 101-115 *16                                        |          | S                                                      |                           | Adams       | B Husker Co., Corn Huskers M'f'g, .<br>E. Church,                 | 16              | ting Plant, 17<br>New Home Inn, 2                                                          |
| <b>"</b> " <b>… … … … … … … … … …</b>         | 5 *                                     | 420-553 17                                         | School   | ol. at Magnetic Springs                                |                           | 1 Armor     | Y                                                                 | 2               | N. Y. C. L. R. R. Depot. S. Oak St., 15                                                    |
| <b>4 4 503-660 2</b>                          | 20 Locust, S.,                          | 200-253 12<br>400-428 <b>*</b> 14                  | Secon    | id, W.,                                                | 100-161 1                 | I Asman     | & Son, Slaughter House,                                           | 19              | " " Depots, N. Sycamore St., 10                                                            |
| Cole, see W. First.<br>Collins Road,301-334 1 | London Ave.,                            | 401-429 *18                                        | Seven    | nth, E.,                                               | 100-231 1<br>300-439 1    | 4           | в                                                                 |                 | 0                                                                                          |
| 400-707 1                                     | 7 4 4                                   |                                                    | u        | W.,                                                    |                           | 4 Baker     | Bros. Machine Shop,                                               |                 | Oakland Hotel, 2                                                                           |
| Columbus Ave.,800-859                         | 5 "                                     | 430-635 18                                         |          | 44<br>                                                 | 200-321 13<br>322-615 13  | Ballard     | d's Hotel and Bath Houses,                                        | 01              | Ohio Water Service Co., Water Works, Pump<br>House and Ice Plant, 9                        |
| Cottage, N., 100-132                          | 7                                       | M<br>M                                             | Sixth.   | . Е.                                                   | 100-226                   | 2           | inn,                                                              | 21              | Our Lady of Lourdes Roman Catholic Church, 15                                              |
| " S.,                                         | 6 Magnetic, E., a<br>"W                 | at Magnetic Springs, 21<br>at Magnetic Springs, 21 | -        | <b>"</b>                                               |                           | 2020        | C                                                                 |                 | P                                                                                          |
| County Road, 1                                | 1 Main, at Magne                        | etic Springs, 21                                   |          | 4<br>4                                                 | 300-520 *3<br>301-431 *18 | Centra      | l Hotel,                                                          | 21<br>91        | Park Place Hotel and Bath House, 21                                                        |
|                                               | 2 " N.,                                 |                                                    | "        | 4                                                      |                           |             | Service Co., Bulk Oil Station,                                    | 14              | Park Place Hotel and Bath House, 21<br>Penn Oil Co., Bulk Oil Station, 14<br>Post Office 2 |
| * *                                           | 6 4 4                                   | 458-1021 11                                        | "        | 4<br>                                                  |                           | + City H    | [8]],                                                             | 14              | Post Office, 2<br>" at Magnetic Springs, 21                                                |
| * S.,100-132 *<br>* * 101-131 *               | 6 " "                                   | N. of County Road 11                               |          | w                                                      | 700-733 (<br>100-126 *2   | Congre      | egational Church,<br>, W.J.,&Son,ConcreteBlockFact'y,&            | 2<br>c. 9       | Public Library, 13                                                                         |
| " " <u> </u>                                  | 4. " S.,                                | 100-133 2<br>200-435 14                            | "        | 4                                                      | <b>101-127 *1</b> 4       | 1 Conrad    | ls Magnetic Springs Sanatorium,                                   |                 | "School, 21                                                                                |
| <b>"</b> "                                    | Maple, N.                               | 100-235 7                                          | "        | 4<br>                                                  | 201-210 *1                | Cottag      | e Hotel,                                                          |                 | Pure Oil Co., Bulk Oil Station, 15                                                         |
| D                                             |                                         |                                                    | 4        | 4                                                      |                           | 7 County    | Agricultural Society Fair Grounds,<br>Childrens Home,             | 10              | S 91                                                                                       |
| Dover Ave.,                                   | 9                                       |                                                    | "        | 4                                                      |                           | 2 "         | Court House and Jail,                                             | 6               | Sager Sanatorium,<br>St. John's Evangelical Lutheran Church, 14                            |
| E<br>Eighth, E.,                              | A 4                                     |                                                    | Spring   | g, at Magnetic Springs,                                | 618-724 *8<br>21          | 5 °         | Home,                                                             | **              | " Mary's Episcopal Mission, Z                                                              |
| " " " "                                       | 5 4 4                                   |                                                    | State    | Route No 4 see N. Main.                                |                           | •           | D                                                                 | 81              | Scott, O. M., & Sons, Seed Warehouses:<br>305 E. Fifth St.,                                |
| W.,                                           | 4 Mary's Place. N                       | N.,100-231 8                                       | Sycam    | nore, N.,                                              |                           | Davis (     | Chair Co., Chair M'f'g,                                           | 9               | 200-232 E. Fourth St., 2                                                                   |
| """"                                          | 2 Milford Ave., _                       | 400-418 *18                                        |          | Т                                                      |                           |             | E                                                                 |                 | 404 S. Oak St., 15<br>119–129 E. Sixth St., 14                                             |
| Eleventh, E.,200-231 1                        | 9 4 4                                   | 401-419 *13<br>420-663 18                          | Tenth    | n, E.,                                                 |                           | East Sc     | chool,                                                            | 16              | Senior High School                                                                         |
| Elm, S., $320-423$ 1                          | 3 Mound, N.,                            |                                                    | Third.   | . E                                                    | 100-551 20                |             | 173                                                               |                 | Sinclair Oil Co., Bulk Oil Station, 15                                                     |
| Elmwood Ave., 100-351 1                       | 1                                       |                                                    |          | "<br>"                                                 |                           | Fodoro      | l Brass M'f'g Co.,                                                | 9               | Spurrier Bros., Mill, &c., 9                                                               |
| <b>م</b> تر                                   |                                         | N 100.000.001                                      | -        |                                                        | 100-232 *9<br>101-129 *2  |             | epartment,                                                        | 14              | Standard Oil Co. (Ohio), Bulk Oil Station, 9                                               |
| Fifth, E.,                                    | 2 Ninth, E.,                            |                                                    |          | 4                                                      | 201-323 *6                | 5           | " at Magnetic Springs,                                            | 21              | Ţ                                                                                          |
| <b>"</b> " <u>300-523</u>                     | 3 " "                                   |                                                    | 44<br>14 | 4                                                      |                           |             | English Evangelical Lutheran Churc<br>Methodist Episcopal Church, | . 13            | Telephone Exchange,2                                                                       |
|                                               | 4 " "<br>5 " " "                        | 401-465 *20<br>17 & 18                             | 4        | 4                                                      | 325-617 *7                | 8 " P       | resbyterian Church,                                               |                 | Trinity Lutheran Church, 15                                                                |
| " W.,                                         | 2                                       |                                                    |          | 77                                                     |                           | Fisher      | Brass Co., Brass Foundry,                                         | 20              | School, 14                                                                                 |
| " " 200-321<br>" <b>322-611</b>               | 6 <br>7 Oak. N.                         | 100-129 3                                          | Vine.    | N.,                                                    |                           | 1           | G                                                                 |                 |                                                                                            |
| <u>612-810</u>                                | 8 " S.,                                 | 100-131 3                                          | "        | 그 것은 그는 것 같은 것 같         | 100-131 4                 | Gas Co      | Warehouse,                                                        | 14              | Williams & McIntyre Co., Lumber and Tile<br>Works. 20                                      |
| • • •                                         | 61 " "                                  | 200-427 15                                         |          |                                                        |                           | GIAG T      | idings Tabernacle,                                                | 4               | TTULED,                                                                                    |