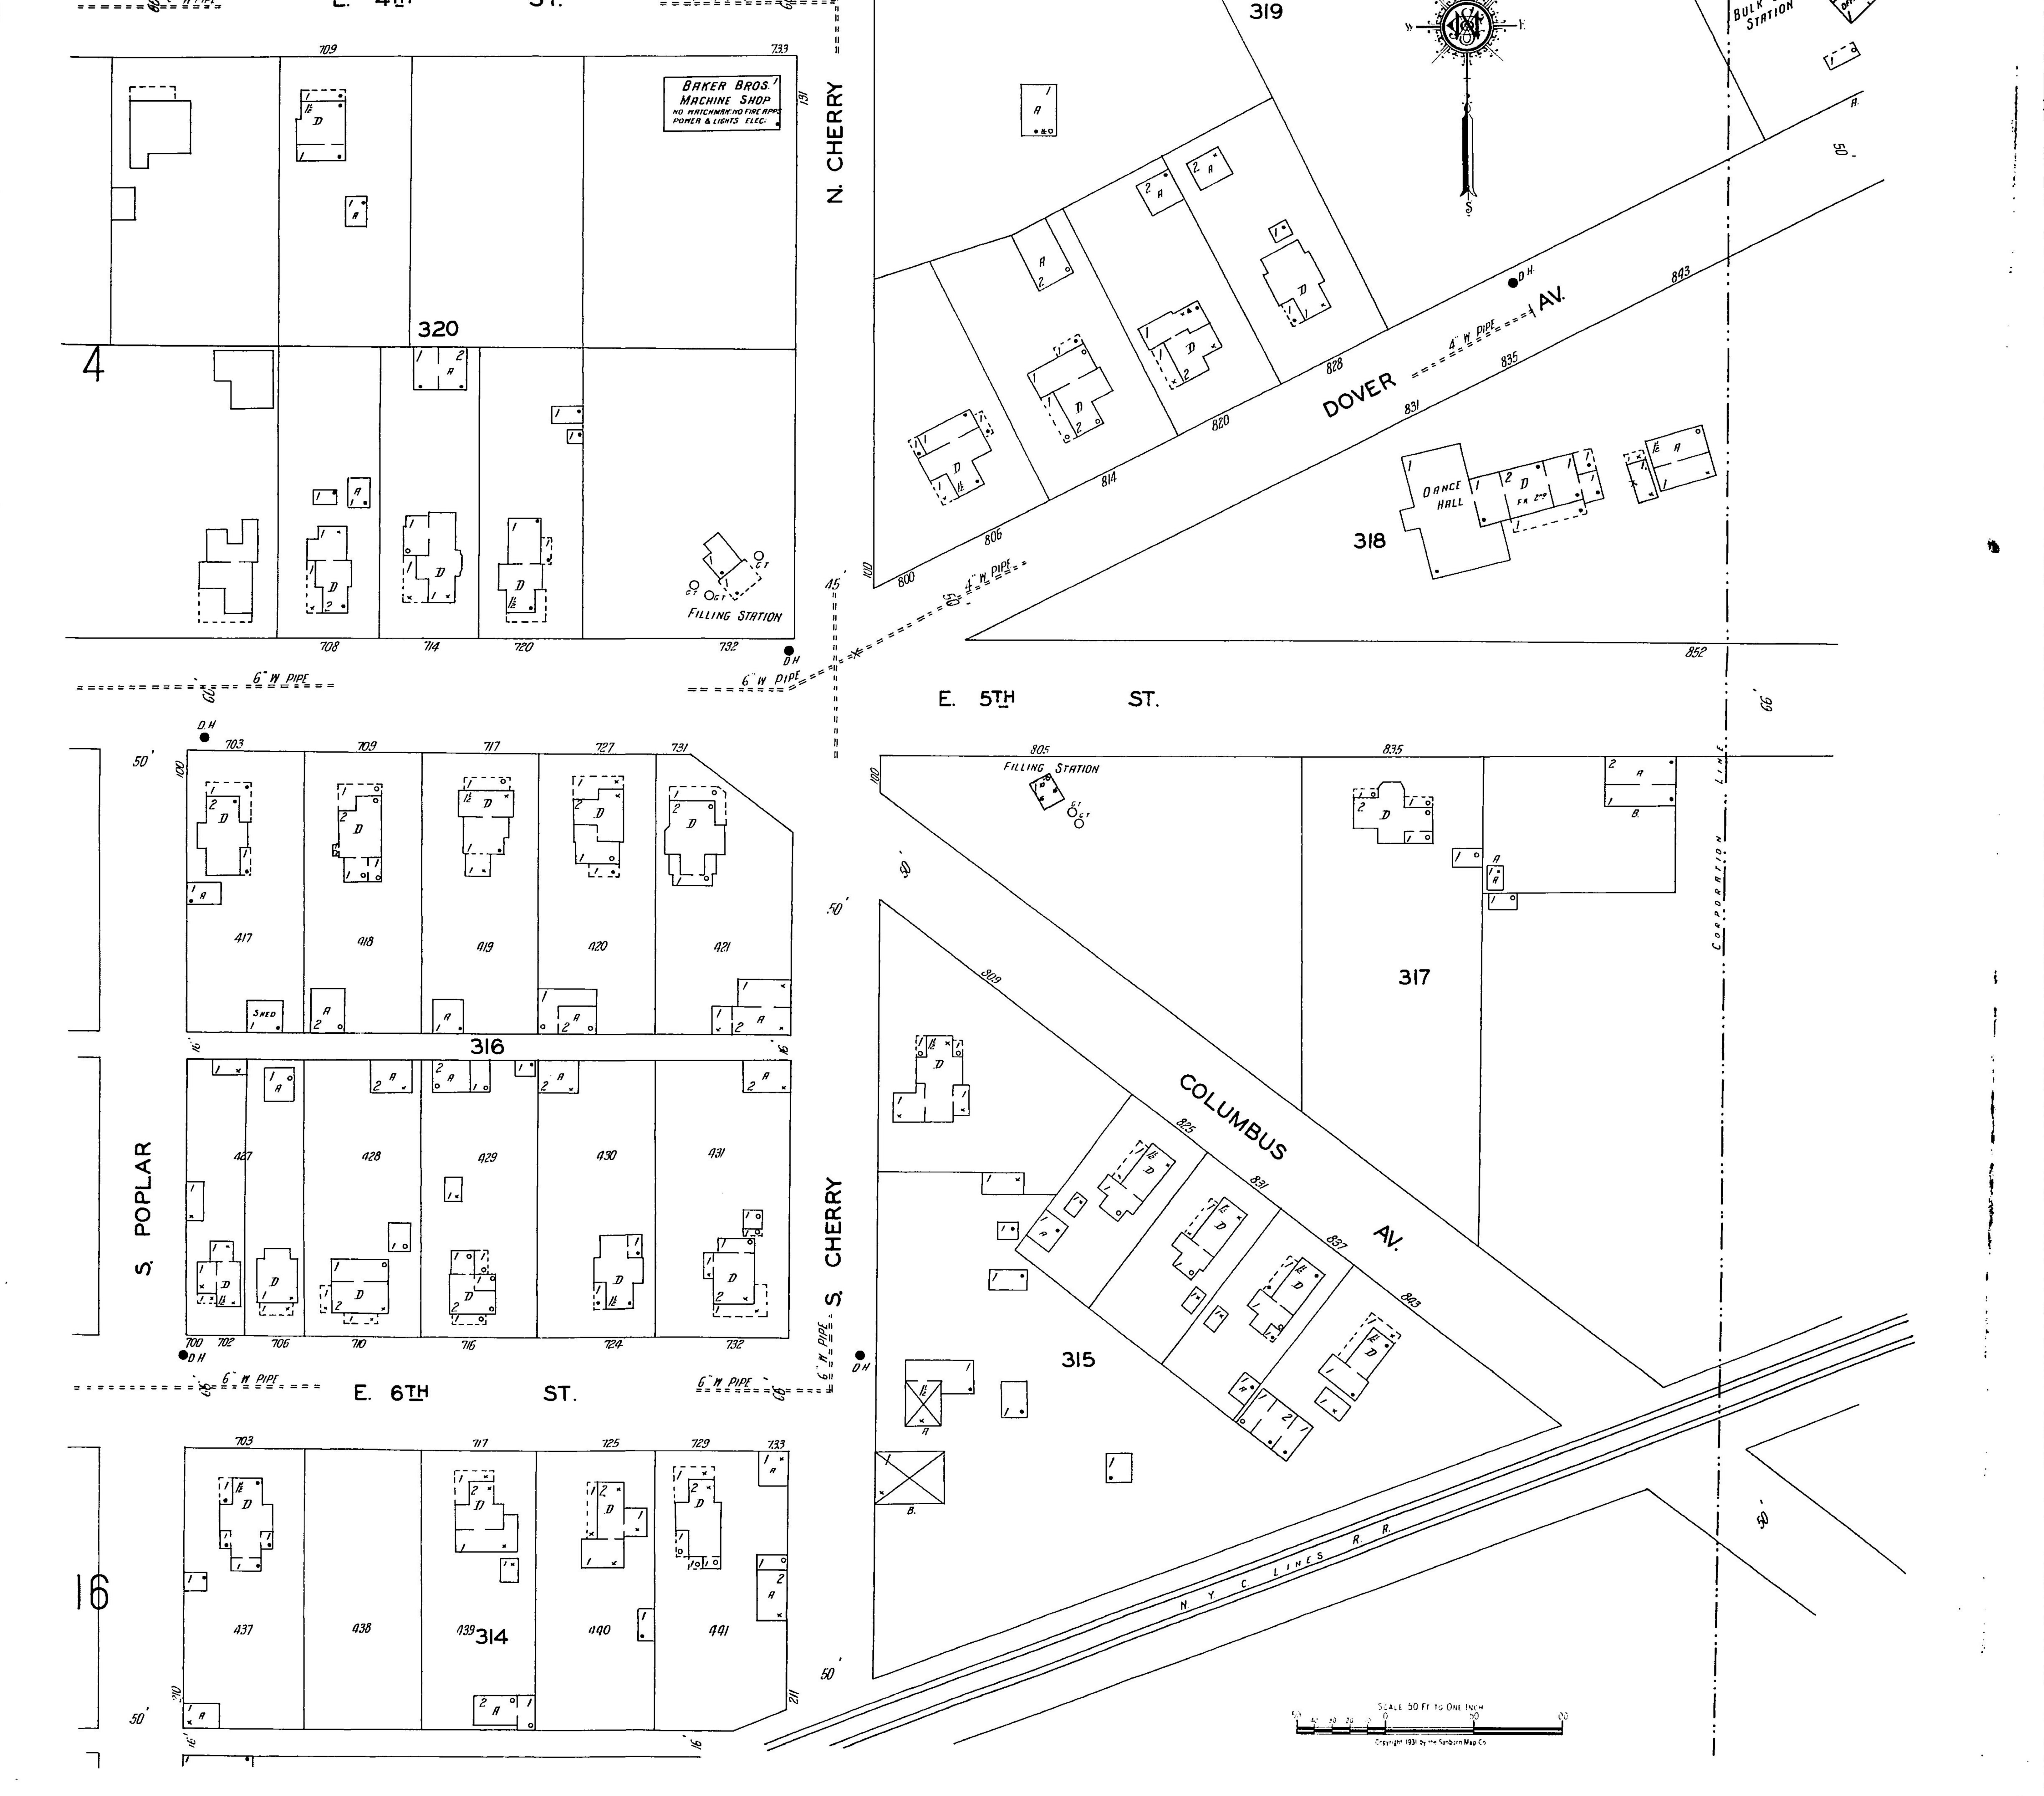

## 

| STREETS                                       | Things III                              | 8HEET<br>100 9/1 11                                | Oale     | C                                                      | енее<br>500-650 *2        |             | W                                                                 | RHZET           | J                                                                                          |
|-----------------------------------------------|-----------------------------------------|----------------------------------------------------|----------|--------------------------------------------------------|---------------------------|-------------|-------------------------------------------------------------------|-----------------|--------------------------------------------------------------------------------------------|
| A                                             | Fourth, E.,                             | 100-241 11 $100-233$ 2                             | ( "      | D.,                                                    | 501-611 *1                | - I TTT - I | it, N.,100-22                                                     |                 | Jail, 21<br>Junion Wich School 13                                                          |
| Ash, S.,200-423 1                             | 13 4 4                                  |                                                    | Olive,   | , N.,                                                  | 100-130                   | 4 "         | "                                                                 |                 | Junior High School, 13                                                                     |
| • • •                                         | 18 4 4                                  | 526-705 4<br>706-733 5                             |          |                                                        | 101-131 *                 | J "         | S.,100-13                                                         | 30 *3           | L                                                                                          |
| B<br>Buckeye, S. 100-131                      | 7 " W                                   | 100-129 2                                          |          | P                                                      | 0                         |             | "101–13<br>~200–33                                                | 31 *2<br>20 *15 | Lents, C. F., & Sons, Butter Tub Factory, 15                                               |
| Buckeye, S.,100-131                           |                                         | 200-321 6                                          | Park,    | W., at Magnetic Springs, -<br>W., at Magnetic Springs, | Z                         | 1 "         | <u> </u>                                                          | 81 +14          | M                                                                                          |
| <b>"</b> "                                    | l7 🕺 🕺                                  | 610-811 8                                          | Plum,    | N.,                                                    | 100-227                   | 2 "         | "500-71                                                           | 3 19            | Marysville Floral Co., 19                                                                  |
| C                                             | 4 4                                     | 812-861 16                                         | 4        | • E.                                                   | of E. Third               | 9 Water,    | , at Magnetic Springs,                                            | ZI              | " Foundry Co., 9                                                                           |
| Catharine, E., at Magnetic Springs, 2         | 21                                      | G                                                  |          | S.,                                                    | 100-133                   | 4           |                                                                   |                 | Methodist Episcopal Church, 21                                                             |
| "W., at Magnetic Springs, 2                   | <sup>21</sup> / <sub>7</sub> Grove, S., | 100-145 16                                         | "        | 4                                                      | 500-715 1                 | 9           |                                                                   |                 | T                                                                                          |
| Cedar, N.,                                    | 5                                       | L                                                  | Poplar   | ır, S.,                                                | 101-131                   | 5 [<br>4    | SPECIALS                                                          |                 | Nazarene Church, 2                                                                         |
| " S.,100-211                                  | 5 Lees Lane, N.,                        |                                                    | 4        | <u> </u>                                               | 201-227 *1                | 6           | A                                                                 |                 | Nestle's Milk Products, Inc., Milk Evapora-                                                |
| Chestnut, S.,                                 | 3 Linden,                               | 101-115 *16                                        |          | S                                                      |                           | Adams       | B Husker Co., Corn Huskers M'f'g, .<br>E. Church,                 | 16              | ting Plant, 17<br>New Home Inn, 2                                                          |
| <b>"</b> " <b>… … … … … … … … … …</b>         | 5 *                                     | 420-553 17                                         | School   | ol. at Magnetic Springs                                |                           | 1 Armor     | Y                                                                 | 2               | N. Y. C. L. R. R. Depot. S. Oak St., 15                                                    |
| <b>4 4 503-660 2</b>                          | 20 Locust, S.,                          | 200-253 12<br>400-428 <b>*</b> 14                  | Secon    | id, W.,                                                | 100-161 1                 | I Asman     | & Son, Slaughter House,                                           | 19              | " " Depots, N. Sycamore St., 10                                                            |
| Cole, see W. First.<br>Collins Road,301-334 1 | London Ave.,                            | 401-429 *18                                        | Seven    | nth, E.,                                               | 100-231 1<br>300-439 1    | 4           | в                                                                 |                 | 0                                                                                          |
| 400-707 1                                     | 7 4 4                                   |                                                    | u        | W.,                                                    |                           | 4 Baker     | Bros. Machine Shop,                                               |                 | Oakland Hotel, 2                                                                           |
| Columbus Ave.,800-859                         | 5 "                                     | 430-635 18                                         |          | 44<br>                                                 | 200-321 13<br>322-615 13  | Ballard     | d's Hotel and Bath Houses,                                        | 01              | Ohio Water Service Co., Water Works, Pump<br>House and Ice Plant, 9                        |
| Cottage, N., 100-132                          | 7                                       | M<br>M                                             | Sixth.   | . Е.                                                   | 100-226                   | 2           | inn,                                                              | 21              | Our Lady of Lourdes Roman Catholic Church, 15                                              |
| " S.,                                         | 6 Magnetic, E., a<br>"W                 | at Magnetic Springs, 21<br>at Magnetic Springs, 21 | -        | <b>"</b>                                               |                           | 2020        | C                                                                 |                 | P                                                                                          |
| County Road, 1                                | 1 Main, at Magne                        | etic Springs, 21                                   |          | 4<br>4                                                 | 300-520 *3<br>301-431 *18 | Centra      | l Hotel,                                                          | 21<br>91        | Park Place Hotel and Bath House, 21                                                        |
|                                               | 2 " N.,                                 |                                                    | "        | 4                                                      |                           |             | Service Co., Bulk Oil Station,                                    | 14              | Park Place Hotel and Bath House, 21<br>Penn Oil Co., Bulk Oil Station, 14<br>Post Office 2 |
| * *                                           | 6 4 4                                   | 458-1021 11                                        | "        | 4<br>                                                  |                           | + City H    | [8]],                                                             | 14              | Post Office, 2<br>" at Magnetic Springs, 21                                                |
| * S.,100-132 *<br>* * 101-131 *               | 6 " "                                   | N. of County Road 11                               |          | w                                                      | 700-733 (<br>100-126 *2   | Congre      | egational Church,<br>, W.J.,&Son,ConcreteBlockFact'y,&            | 2<br>c. 9       | Public Library, 13                                                                         |
| " " <u> </u>                                  | 4. " S.,                                | 100-133 2<br>200-435 14                            | "        | 4                                                      | <b>101-127 *1</b> 4       | 1 Conrad    | ls Magnetic Springs Sanatorium,                                   |                 | "School, 21                                                                                |
| <b>"</b> "                                    | Maple, N.                               | 100-235 7                                          | "        | 4<br>                                                  | 201-210 *1                | Cottag      | e Hotel,                                                          |                 | Pure Oil Co., Bulk Oil Station, 15                                                         |
| D                                             |                                         |                                                    | 4        | 4                                                      |                           | 7 County    | Agricultural Society Fair Grounds,<br>Childrens Home,             | 10              | S 91                                                                                       |
| Dover Ave.,                                   | 9                                       |                                                    | "        | 4                                                      |                           | 2 "         | Court House and Jail,                                             | 6               | Sager Sanatorium,<br>St. John's Evangelical Lutheran Church, 14                            |
| E<br>Eighth, E.,                              | A 4                                     |                                                    | Spring   | g, at Magnetic Springs,                                | 618-724 *8<br>21          | 5 °         | Home,                                                             | **              | " Mary's Episcopal Mission, Z                                                              |
| " " " "                                       | 5 4 4                                   |                                                    | State    | Route No 4 see N. Main.                                |                           | •           | D                                                                 | 81              | Scott, O. M., & Sons, Seed Warehouses:<br>305 E. Fifth St.,                                |
| W.,                                           | 4 Mary's Place. N                       | N.,100-231 8                                       | Sycam    | nore, N.,                                              |                           | Davis (     | Chair Co., Chair M'f'g,                                           | 9               | 200-232 E. Fourth St., 2                                                                   |
| """"                                          | 2 Milford Ave., _                       | 400-418 *18                                        |          | Т                                                      |                           |             | E                                                                 |                 | 404 S. Oak St., 15<br>119–129 E. Sixth St., 14                                             |
| Eleventh, E.,200-231 1                        | 9 4 4                                   | 401-419 *13<br>420-663 18                          | Tenth    | n, E.,                                                 |                           | East Sc     | chool,                                                            | 16              | Senior High School                                                                         |
| Elm, S., $320-423$ 1                          | 3 Mound, N.,                            |                                                    | Third.   | . E                                                    | 100-551 20                |             | 173                                                               |                 | Sinclair Oil Co., Bulk Oil Station, 15                                                     |
| Elmwood Ave., 100-351 1                       | 1                                       |                                                    |          | "<br>"                                                 |                           | Fodoro      | l Brass M'f'g Co.,                                                | 9               | Spurrier Bros., Mill, &c., 9                                                               |
| <b>م</b> تر                                   |                                         | N 100.000.001                                      | -        |                                                        | 100-232 *9<br>101-129 *2  |             | epartment,                                                        | 14              | Standard Oil Co. (Ohio), Bulk Oil Station, 9                                               |
| Fifth, E.,                                    | 2 Ninth, E.,                            |                                                    |          | 4                                                      | 201-323 *6                | 5           | " at Magnetic Springs,                                            | 21              | Ţ                                                                                          |
| <b>"</b> " <u>300-523</u>                     | 3 " "                                   |                                                    | 44<br>14 | 4                                                      |                           |             | English Evangelical Lutheran Churc<br>Methodist Episcopal Church, | . 13            | Telephone Exchange,2                                                                       |
|                                               | 4 " "<br>5 " " "                        | 401-465 *20<br>17 & 18                             | 4        | 4                                                      | 325-617 *7                | 8 " P       | resbyterian Church,                                               |                 | Trinity Lutheran Church, 15                                                                |
| " W.,                                         | 2                                       |                                                    |          | 77                                                     |                           | Fisher      | Brass Co., Brass Foundry,                                         | 20              | School, 14                                                                                 |
| " " 200-321<br>" <b>322-611</b>               | 6 <br>7 Oak. N.                         | 100-129 3                                          | Vine.    | N.,                                                    |                           | 1           | G                                                                 |                 |                                                                                            |
| <u>612-810</u>                                | 8 " S.,                                 | 100-131 3                                          | "        | 그 것은 그는 것 같은 것 같         | 100-131 4                 | Gas Co      | Warehouse,                                                        | 14              | Williams & McIntyre Co., Lumber and Tile<br>Works. 20                                      |
| • • •                                         | 61 " "                                  | 200-427 15                                         |          |                                                        |                           | GIAG T      | idings Tabernacle,                                                | 4               | TTULED,                                                                                    |