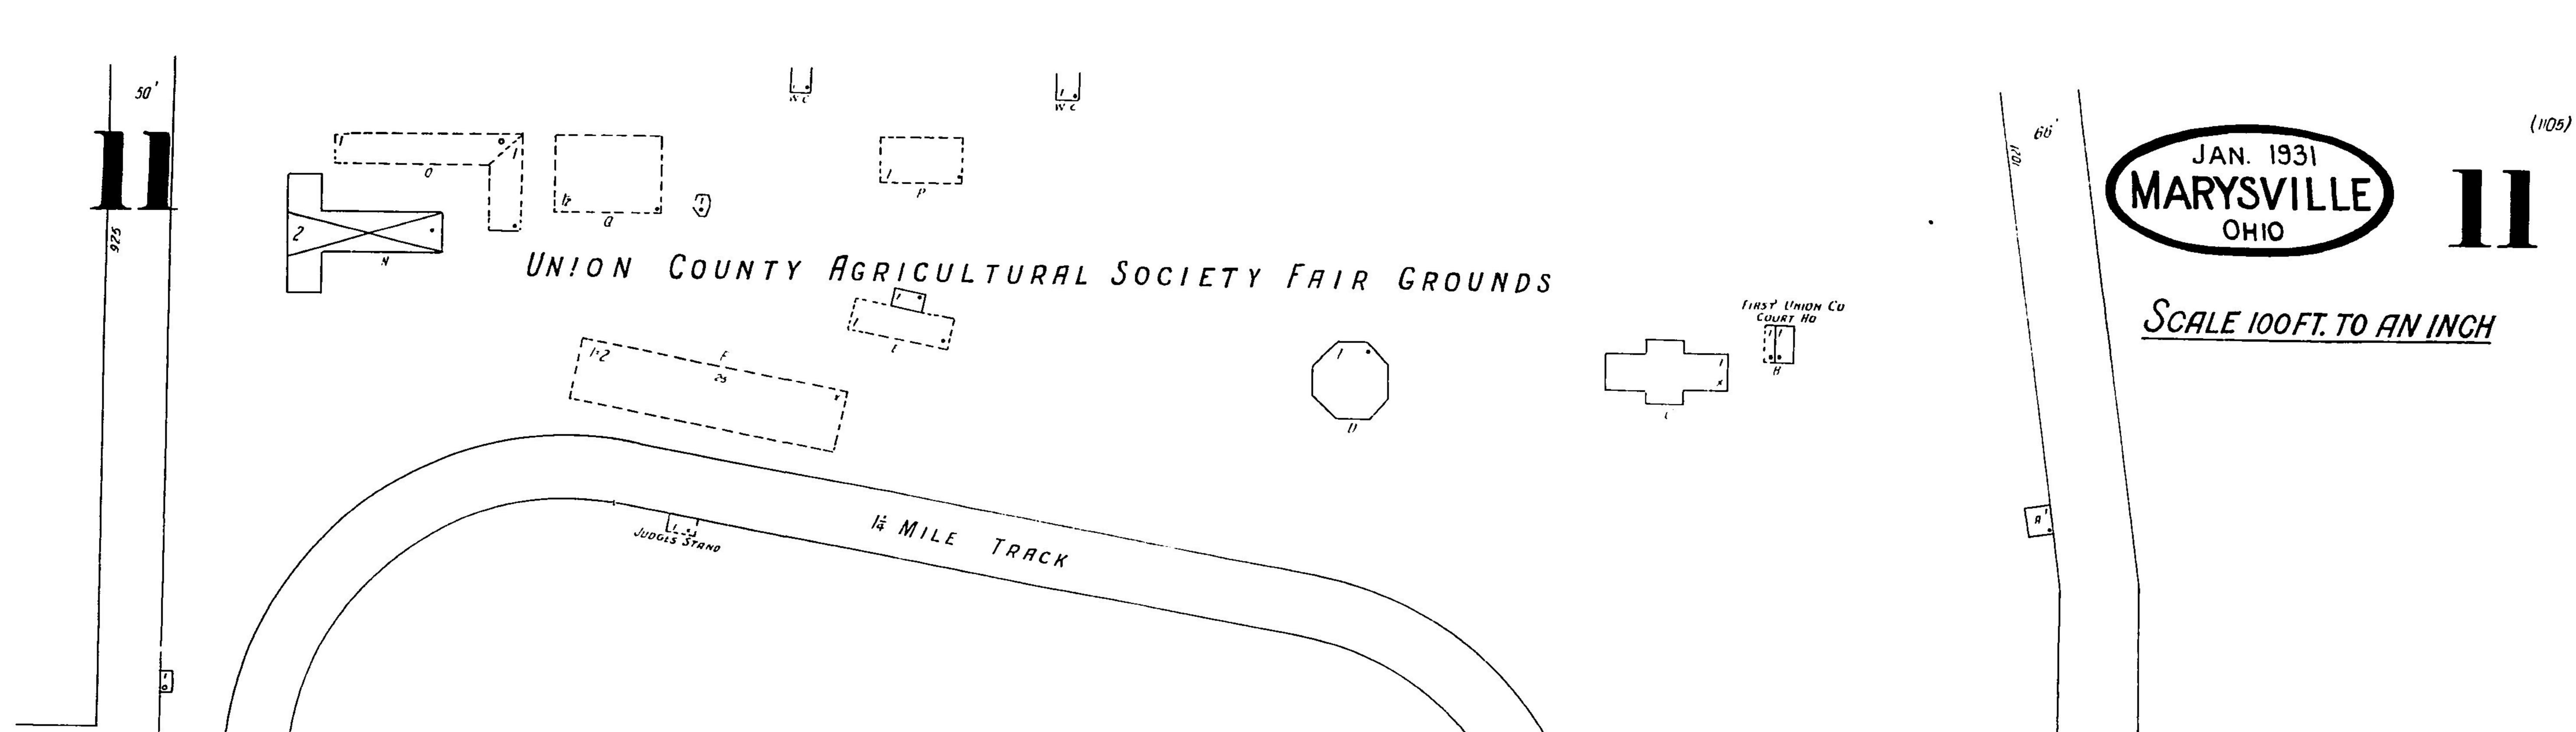

## 

| STREETS                                       | Things III                              | 8HEET<br>100 9/1 11                                | Oale     | C                                                      | енее<br>500-650 *2        |             | W                                                                 | RHZET           | J                                                                                          |
|-----------------------------------------------|-----------------------------------------|----------------------------------------------------|----------|--------------------------------------------------------|---------------------------|-------------|-------------------------------------------------------------------|-----------------|--------------------------------------------------------------------------------------------|
| A                                             | Fourth, E.,                             | 100-241 11 $100-233$ 2                             | ( "      | D.,                                                    | 501-611 *1                | - I TTT - I | it, N.,100-22                                                     |                 | Jail, 21<br>Junion Wich School 13                                                          |
| Ash, S.,200-423 1                             | 13 4 4                                  |                                                    | Olive,   | , N.,                                                  | 100-130                   | 4 "         | "                                                                 |                 | Junior High School, 13                                                                     |
| • • •                                         | 18 4 4                                  | 526-705 4<br>706-733 5                             |          |                                                        | 101-131 *                 | J "         | S.,100-13                                                         | 30 *3           | L                                                                                          |
| B<br>Buckeye, S. 100-131                      | 7 " W                                   | 100-129 2                                          |          | P                                                      | 0                         |             | "101–13<br>~200–33                                                | 31 *2<br>20 *15 | Lents, C. F., & Sons, Butter Tub Factory, 15                                               |
| Buckeye, S.,100-131                           |                                         | 200-321 6                                          | Park,    | W., at Magnetic Springs, -<br>W., at Magnetic Springs, | Z                         | 1 "         | <u> </u>                                                          | 81 +14          | M                                                                                          |
| <b>"</b> "                                    | l7 🕺 🕺                                  | 610-811 8                                          | Plum,    | N.,                                                    | 100-227                   | 2 "         | "500-71                                                           | 3 19            | Marysville Floral Co., 19                                                                  |
| C                                             | 4 4                                     | 812-861 16                                         | 4        | • E.                                                   | of E. Third               | 9 Water,    | , at Magnetic Springs,                                            | ZI              | " Foundry Co., 9                                                                           |
| Catharine, E., at Magnetic Springs, 2         | 21                                      | G                                                  |          | S.,                                                    | 100-133                   | 4           |                                                                   |                 | Methodist Episcopal Church, 21                                                             |
| "W., at Magnetic Springs, 2                   | <sup>21</sup> / <sub>7</sub> Grove, S., | 100-145 16                                         | "        | 4                                                      | 500-715 1                 | 9           |                                                                   |                 | T                                                                                          |
| Cedar, N.,                                    | 5                                       | L                                                  | Poplar   | ır, S.,                                                | 101-131                   | 5 [<br>4    | SPECIALS                                                          |                 | Nazarene Church, 2                                                                         |
| " S.,100-211                                  | 5 Lees Lane, N.,                        |                                                    | 4        | <u> </u>                                               | 201-227 *1                | 6           | A                                                                 |                 | Nestle's Milk Products, Inc., Milk Evapora-                                                |
| Chestnut, S.,                                 | 3 Linden,                               | 101-115 *16                                        |          | S                                                      |                           | Adams       | B Husker Co., Corn Huskers M'f'g, .<br>E. Church,                 | 16              | ting Plant, 17<br>New Home Inn, 2                                                          |
| <b>"</b> " <b>… … … … … … … … … …</b>         | 5 *                                     | 420-553 17                                         | School   | ol. at Magnetic Springs                                |                           | 1 Armor     | Y                                                                 | 2               | N. Y. C. L. R. R. Depot. S. Oak St., 15                                                    |
| <b>4 4 503-660 2</b>                          | 20 Locust, S.,                          | 200-253 12<br>400-428 <b>*</b> 14                  | Secon    | id, W.,                                                | 100-161 1                 | I Asman     | & Son, Slaughter House,                                           | 19              | " " Depots, N. Sycamore St., 10                                                            |
| Cole, see W. First.<br>Collins Road,301-334 1 | London Ave.,                            | 401-429 *18                                        | Seven    | nth, E.,                                               | 100-231 1<br>300-439 1    | 4           | в                                                                 |                 | 0                                                                                          |
| 400-707 1                                     | 7 4 4                                   |                                                    | u        | W.,                                                    |                           | 4 Baker     | Bros. Machine Shop,                                               |                 | Oakland Hotel, 2                                                                           |
| Columbus Ave.,800-859                         | 5 "                                     | 430-635 18                                         |          | 44<br>                                                 | 200-321 13<br>322-615 13  | Ballard     | d's Hotel and Bath Houses,                                        | 01              | Ohio Water Service Co., Water Works, Pump<br>House and Ice Plant, 9                        |
| Cottage, N., 100-132                          | 7                                       | M<br>M                                             | Sixth.   | . Е.                                                   | 100-226                   | 2           | inn,                                                              | 21              | Our Lady of Lourdes Roman Catholic Church, 15                                              |
| " S.,                                         | 6 Magnetic, E., a<br>"W                 | at Magnetic Springs, 21<br>at Magnetic Springs, 21 | -        | <b>"</b>                                               |                           | 2020        | C                                                                 |                 | P                                                                                          |
| County Road, 1                                | 1 Main, at Magne                        | etic Springs, 21                                   |          | 4<br>4                                                 | 300-520 *3<br>301-431 *18 | Centra      | l Hotel,                                                          | 21<br>91        | Park Place Hotel and Bath House, 21                                                        |
|                                               | 2 " N.,                                 |                                                    | "        | 4                                                      |                           |             | Service Co., Bulk Oil Station,                                    | 14              | Park Place Hotel and Bath House, 21<br>Penn Oil Co., Bulk Oil Station, 14<br>Post Office 2 |
| * *                                           | 6 4 4                                   | 458-1021 11                                        | "        | 4<br>                                                  |                           | + City H    | [8]],                                                             | 14              | Post Office, 2<br>" at Magnetic Springs, 21                                                |
| * S.,100-132 *<br>* * 101-131 *               | 6 " "                                   | N. of County Road 11                               |          | w                                                      | 700-733 (<br>100-126 *2   | Congre      | egational Church,<br>, W.J.,&Son,ConcreteBlockFact'y,&            | 2<br>c. 9       | Public Library, 13                                                                         |
| " " <u> </u>                                  | 4. " S.,                                | 100-133 2<br>200-435 14                            | "        | 4                                                      | <b>101-127 *1</b> 4       | 1 Conrad    | ls Magnetic Springs Sanatorium,                                   |                 | "School, 21                                                                                |
| <b>"</b> "                                    | Maple, N.                               | 100-235 7                                          | "        | 4<br>                                                  | 201-210 *1                | Cottag      | e Hotel,                                                          |                 | Pure Oil Co., Bulk Oil Station, 15                                                         |
| D                                             |                                         |                                                    | 4        | 4                                                      |                           | 7 County    | Agricultural Society Fair Grounds,<br>Childrens Home,             | 10              | S 91                                                                                       |
| Dover Ave.,                                   | 9                                       |                                                    | "        | 4                                                      |                           | 2 "         | Court House and Jail,                                             | 6               | Sager Sanatorium,<br>St. John's Evangelical Lutheran Church, 14                            |
| E<br>Eighth, E.,                              | A 4                                     |                                                    | Spring   | g, at Magnetic Springs,                                | 618-724 *8<br>21          | 5 °         | Home,                                                             | **              | " Mary's Episcopal Mission, Z                                                              |
| " " " "                                       | 5 4 4                                   |                                                    | State    | Route No 4 see N. Main.                                |                           | •           | D                                                                 | 81              | Scott, O. M., & Sons, Seed Warehouses:<br>305 E. Fifth St.,                                |
| W.,                                           | 4 Mary's Place. N                       | N.,100-231 8                                       | Sycam    | nore, N.,                                              |                           | Davis (     | Chair Co., Chair M'f'g,                                           | 9               | 200-232 E. Fourth St., 2                                                                   |
| """"                                          | 2 Milford Ave., _                       | 400-418 *18                                        |          | Т                                                      |                           |             | E                                                                 |                 | 404 S. Oak St., 15<br>119–129 E. Sixth St., 14                                             |
| Eleventh, E.,200-231 1                        | 9 4 4                                   | 401-419 *13<br>420-663 18                          | Tenth    | n, E.,                                                 |                           | East Sc     | chool,                                                            | 16              | Senior High School                                                                         |
| Elm, S., $320-423$ 1                          | 3 Mound, N.,                            |                                                    | Third.   | . E                                                    | 100-551 20                |             | 173                                                               |                 | Sinclair Oil Co., Bulk Oil Station, 15                                                     |
| Elmwood Ave., 100-351 1                       | 1                                       |                                                    |          | "<br>"                                                 |                           | Fodoro      | l Brass M'f'g Co.,                                                | 9               | Spurrier Bros., Mill, &c., 9                                                               |
| <b>م</b> تر                                   |                                         | N 100.000.001                                      | -        |                                                        | 100-232 *9<br>101-129 *2  |             | epartment,                                                        | 14              | Standard Oil Co. (Ohio), Bulk Oil Station, 9                                               |
| Fifth, E.,                                    | 2 Ninth, E.,                            |                                                    |          | 4                                                      | 201-323 *6                | 5           | " at Magnetic Springs,                                            | 21              | Ţ                                                                                          |
| <b>"</b> " <u>300-523</u>                     | 3 " "                                   |                                                    | 44<br>14 | 4                                                      |                           |             | English Evangelical Lutheran Churc<br>Methodist Episcopal Church, | . 13            | Telephone Exchange,2                                                                       |
|                                               | 4 " "<br>5 " " "                        | 401-465 *20<br>17 & 18                             | 4        | 4                                                      | 325-617 *7                | 8 " P       | resbyterian Church,                                               |                 | Trinity Lutheran Church, 15                                                                |
| " W.,                                         | 2                                       |                                                    |          | 77                                                     |                           | Fisher      | Brass Co., Brass Foundry,                                         | 20              | School, 14                                                                                 |
| " " 200-321<br>" <b>322-611</b>               | 6 <br>7 Oak. N.                         | 100-129 3                                          | Vine.    | N.,                                                    |                           | 1           | G                                                                 |                 |                                                                                            |
| <u>612-810</u>                                | 8 " S.,                                 | 100-131 3                                          | "        | 그 것은 그는 것 같은 것 같         | 100-131 4                 | Gas Co      | Warehouse,                                                        | 14              | Williams & McIntyre Co., Lumber and Tile<br>Works. 20                                      |
| • • •                                         | 61 " "                                  | 200-427 15                                         |          |                                                        |                           | GIAG T      | idings Tabernacle,                                                | 4               | TTULED,                                                                                    |