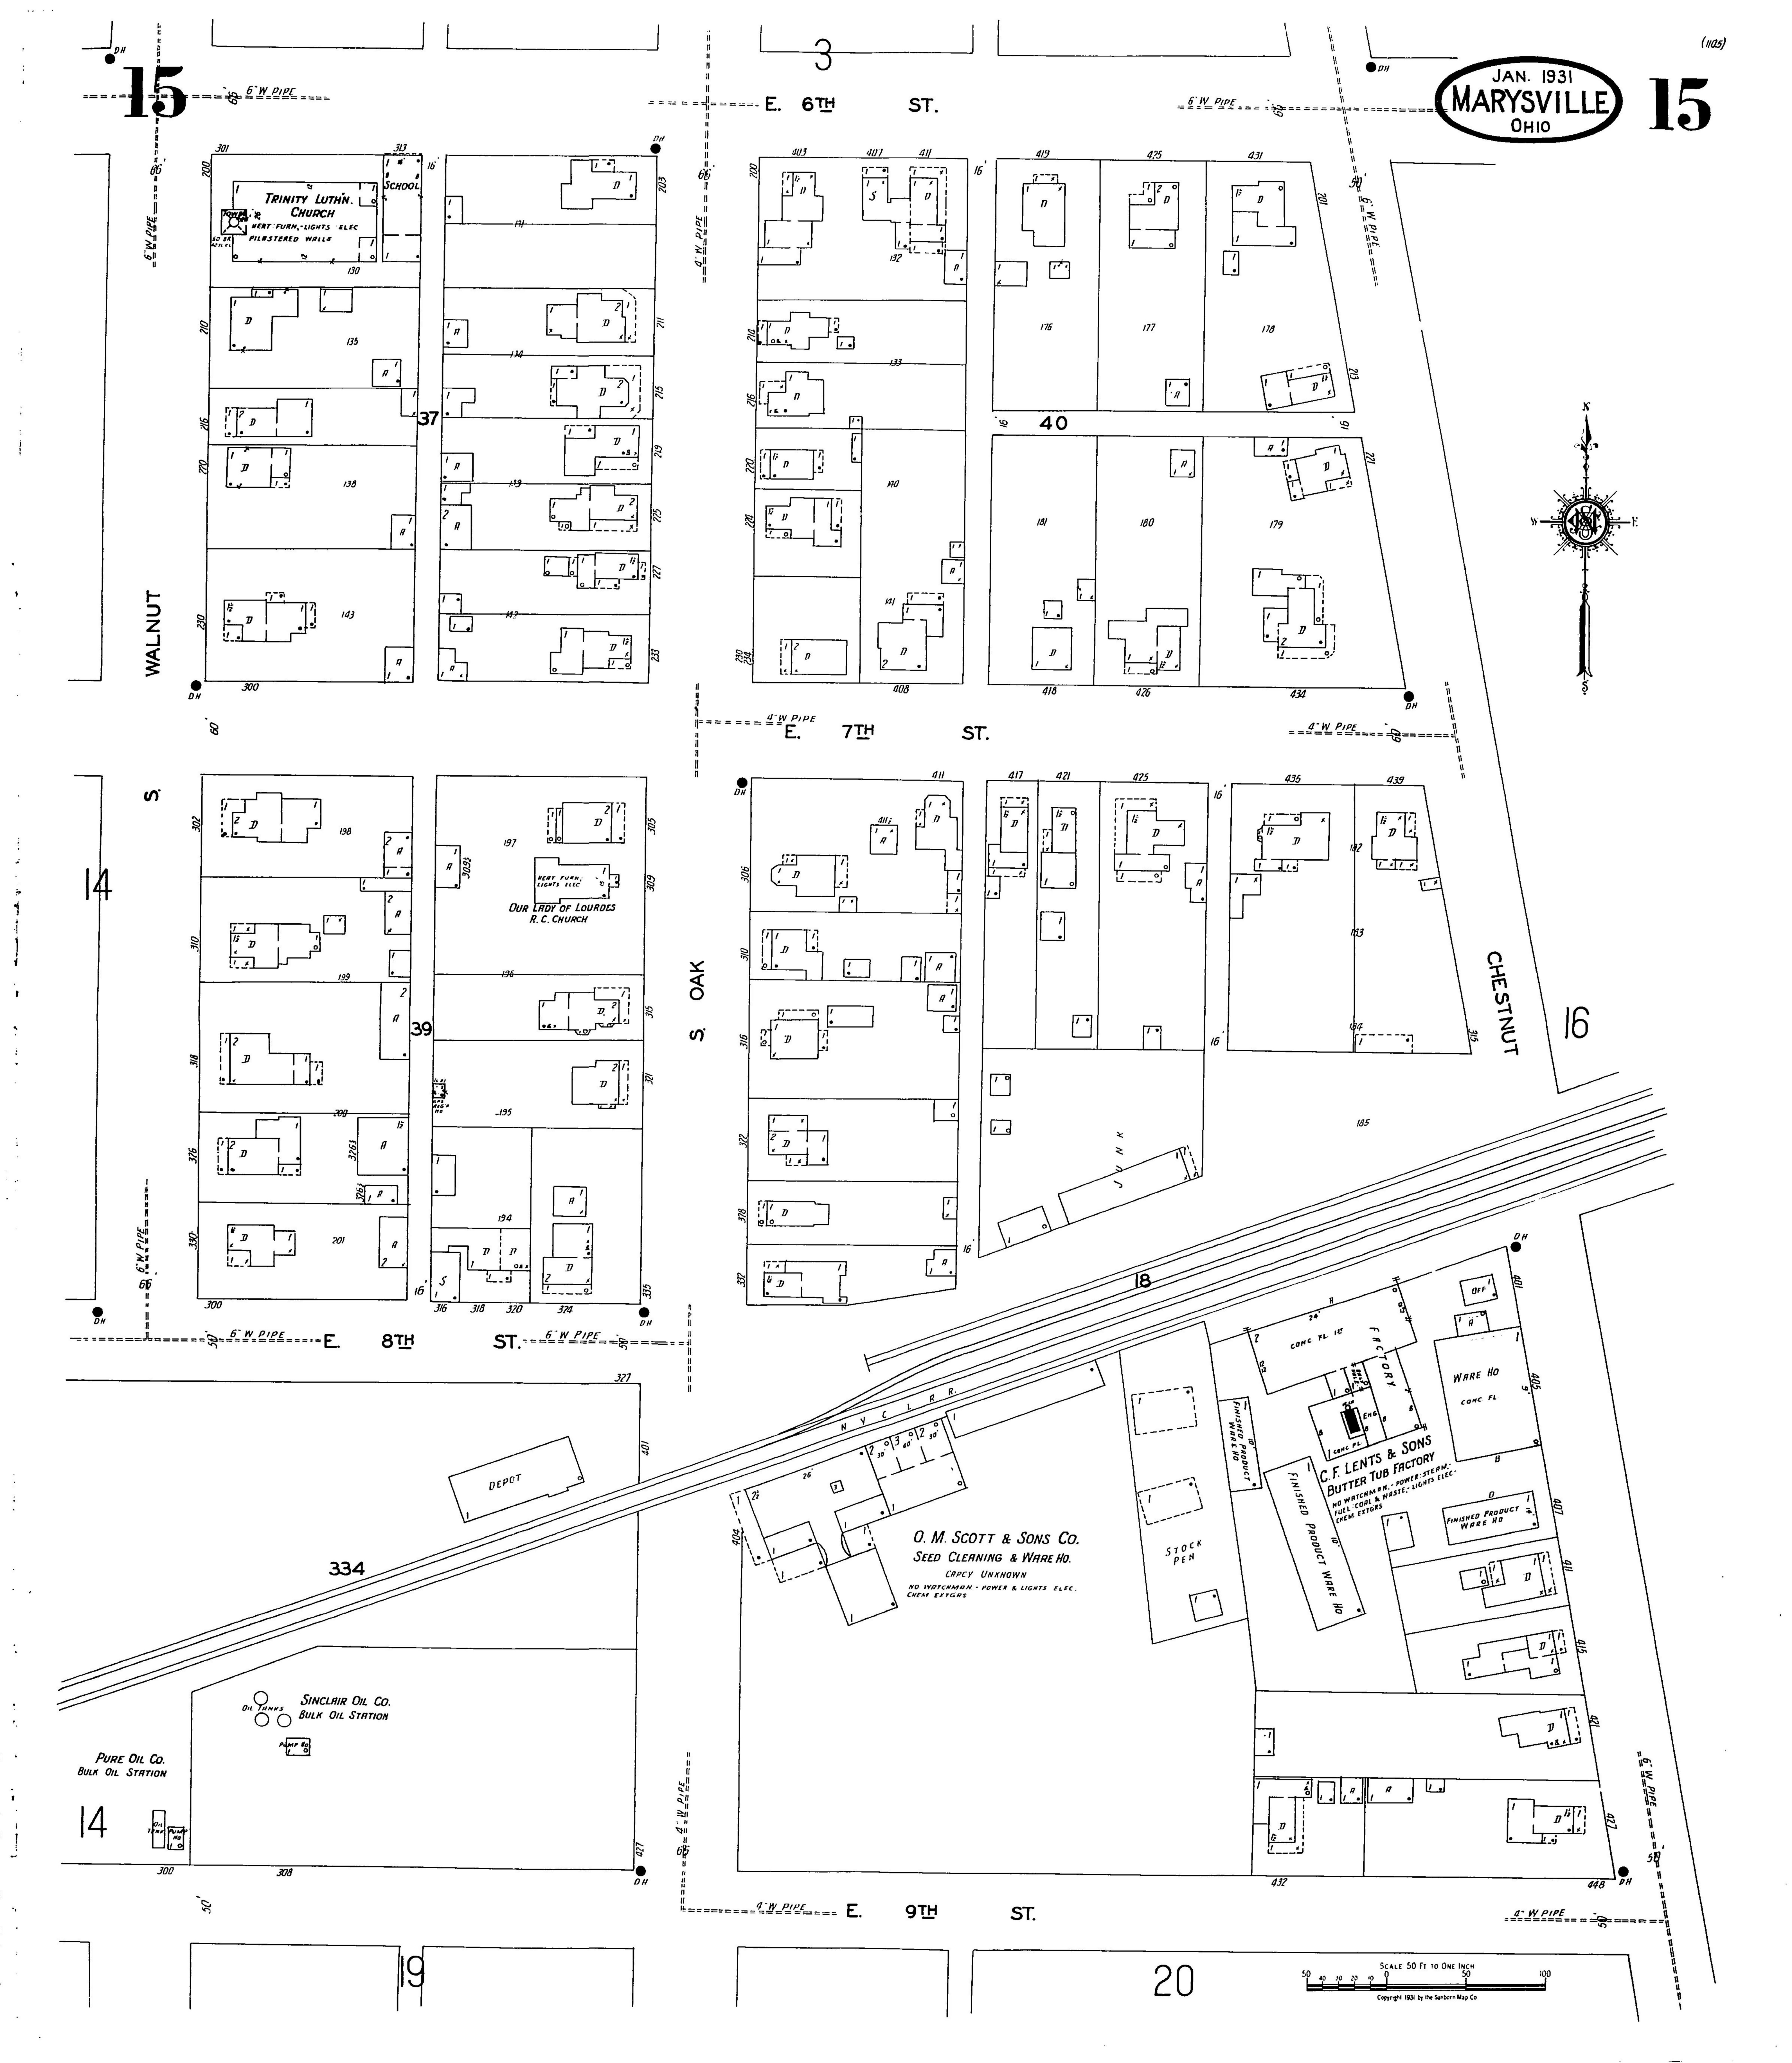

## 

| STREETS                                       | Things III                              | 8HEET<br>100 9/1 11                                | Oale     | C                                                      | енее<br>500-650 *2        |             | W                                                                 | RHZET           | J                                                                                          |
|-----------------------------------------------|-----------------------------------------|----------------------------------------------------|----------|--------------------------------------------------------|---------------------------|-------------|-------------------------------------------------------------------|-----------------|--------------------------------------------------------------------------------------------|
| A                                             | Fourth, E.,                             | 100-241 11 $100-233$ 2                             | ( "      | D.,                                                    | 501-611 *1                | - I TTT - I | it, N.,100-22                                                     |                 | Jail, 21<br>Junion Wich School 13                                                          |
| Ash, S.,200-423 1                             | 13 4 4                                  |                                                    | Olive,   | , N.,                                                  | 100-130                   | 4 "         | "                                                                 |                 | Junior High School, 13                                                                     |
| • • •                                         | 18 4 4                                  | 526-705 4<br>706-733 5                             |          |                                                        | 101-131 *                 | J "         | S.,100-13                                                         | 30 *3           | L                                                                                          |
| B<br>Buckeye, S. 100-131                      | 7 " W                                   | 100-129 2                                          |          | P                                                      | 0                         |             | "101–13<br>~200–33                                                | 31 *2<br>20 *15 | Lents, C. F., & Sons, Butter Tub Factory, 15                                               |
| Buckeye, S.,100-131                           |                                         | 200-321 6                                          | Park,    | W., at Magnetic Springs, -<br>W., at Magnetic Springs, | Z                         | 1 "         | <u> </u>                                                          | 81 +14          | M                                                                                          |
| <b>"</b> "                                    | l7 🕺 🕺                                  | 610-811 8                                          | Plum,    | N.,                                                    | 100-227                   | 2 "         | "500-71                                                           | 3 19            | Marysville Floral Co., 19                                                                  |
| C                                             | 4 4                                     | 812-861 16                                         | 4        | • E.                                                   | of E. Third               | 9 Water,    | , at Magnetic Springs,                                            | ZI              | " Foundry Co., 9                                                                           |
| Catharine, E., at Magnetic Springs, 2         | 21                                      | G                                                  |          | S.,                                                    | 100-133                   | 4           |                                                                   |                 | Methodist Episcopal Church, 21                                                             |
| "W., at Magnetic Springs, 2                   | <sup>21</sup> / <sub>7</sub> Grove, S., | 100-145 16                                         | "        | 4                                                      | 500-715 1                 | 9           |                                                                   |                 | T                                                                                          |
| Cedar, N.,                                    | 5                                       | L                                                  | Poplar   | ır, S.,                                                | 101-131                   | 5 [<br>4    | SPECIALS                                                          |                 | Nazarene Church, 2                                                                         |
| " S.,100-211                                  | 5 Lees Lane, N.,                        |                                                    | 4        | <u> </u>                                               | 201-227 *1                | 6           | A                                                                 |                 | Nestle's Milk Products, Inc., Milk Evapora-                                                |
| Chestnut, S.,                                 | 3 Linden,                               | 101-115 *16                                        |          | S                                                      |                           | Adams       | B Husker Co., Corn Huskers M'f'g, .<br>E. Church,                 | 16              | ting Plant, 17<br>New Home Inn, 2                                                          |
| <b>"</b> " <b>… … … … … … … … … …</b>         | 5 *                                     | 420-553 17                                         | School   | ol. at Magnetic Springs                                |                           | 1 Armor     | Y                                                                 | 2               | N. Y. C. L. R. R. Depot. S. Oak St., 15                                                    |
| <b>4 4 503-660 2</b>                          | 20 Locust, S.,                          | 200-253 12<br>400-428 <b>*</b> 14                  | Secon    | id, W.,                                                | 100-161 1                 | I Asman     | & Son, Slaughter House,                                           | 19              | " " Depots, N. Sycamore St., 10                                                            |
| Cole, see W. First.<br>Collins Road,301-334 1 | London Ave.,                            | 401-429 *18                                        | Seven    | nth, E.,                                               | 100-231 1<br>300-439 1    | 4           | в                                                                 |                 | 0                                                                                          |
| 400-707 1                                     | 7 4 4                                   |                                                    | u        | W.,                                                    |                           | 4 Baker     | Bros. Machine Shop,                                               |                 | Oakland Hotel, 2                                                                           |
| Columbus Ave.,800-859                         | 5 "                                     | 430-635 18                                         |          | 44<br>                                                 | 200-321 13<br>322-615 13  | Ballard     | d's Hotel and Bath Houses,                                        | 01              | Ohio Water Service Co., Water Works, Pump<br>House and Ice Plant, 9                        |
| Cottage, N., 100-132                          | 7                                       | M<br>M                                             | Sixth.   | . Е.                                                   | 100-226                   | 2           | inn,                                                              | 21              | Our Lady of Lourdes Roman Catholic Church, 15                                              |
| " S.,                                         | 6 Magnetic, E., a<br>"W                 | at Magnetic Springs, 21<br>at Magnetic Springs, 21 | -        | <b>"</b>                                               |                           | 2020        | C                                                                 |                 | P                                                                                          |
| County Road, 1                                | 1 Main, at Magne                        | etic Springs, 21                                   |          | 4<br>4                                                 | 300-520 *3<br>301-431 *18 | Centra      | l Hotel,                                                          | 21<br>91        | Park Place Hotel and Bath House, 21                                                        |
|                                               | 2 " N.,                                 |                                                    | "        | 4                                                      |                           |             | Service Co., Bulk Oil Station,                                    | 14              | Park Place Hotel and Bath House, 21<br>Penn Oil Co., Bulk Oil Station, 14<br>Post Office 2 |
| * *                                           | 6 4 4                                   | 458-1021 11                                        | "        | 4<br>                                                  |                           | + City H    | [8]],                                                             | 14              | Post Office, 2<br>" at Magnetic Springs, 21                                                |
| * S.,100-132 *<br>* * 101-131 *               | 6 " "                                   | N. of County Road 11                               |          | w                                                      | 700-733 (<br>100-126 *2   | Congre      | egational Church,<br>, W.J.,&Son,ConcreteBlockFact'y,&            | 2<br>c. 9       | Public Library, 13                                                                         |
| " " <u> </u>                                  | 4. " S.,                                | 100-133 2<br>200-435 14                            | "        | 4                                                      | <b>101-127 *1</b> 4       | 1 Conrad    | ls Magnetic Springs Sanatorium,                                   |                 | "School, 21                                                                                |
| <b>"</b> "                                    | Maple, N.                               | 100-235 7                                          | "        | 4<br>                                                  | 201-210 *1                | Cottag      | e Hotel,                                                          |                 | Pure Oil Co., Bulk Oil Station, 15                                                         |
| D                                             |                                         |                                                    | 4        | 4                                                      |                           | 7 County    | Agricultural Society Fair Grounds,<br>Childrens Home,             | 10              | S 91                                                                                       |
| Dover Ave.,                                   | 9                                       |                                                    | "        | 4                                                      |                           | 2 "         | Court House and Jail,                                             | 6               | Sager Sanatorium,<br>St. John's Evangelical Lutheran Church, 14                            |
| E<br>Eighth, E.,                              | A 4                                     |                                                    | Spring   | g, at Magnetic Springs,                                | 618-724 *8<br>21          | 5 °         | Home,                                                             | **              | " Mary's Episcopal Mission, Z                                                              |
| " " " "                                       | 5 4 4                                   |                                                    | State    | Route No 4 see N. Main.                                |                           | •           | D                                                                 | 81              | Scott, O. M., & Sons, Seed Warehouses:<br>305 E. Fifth St.,                                |
| W.,                                           | 4 Mary's Place. N                       | N.,100-231 8                                       | Sycam    | nore, N.,                                              |                           | Davis (     | Chair Co., Chair M'f'g,                                           | 9               | 200-232 E. Fourth St., 2                                                                   |
| """"                                          | 2 Milford Ave., _                       | 400-418 *18                                        |          | Т                                                      |                           |             | E                                                                 |                 | 404 S. Oak St., 15<br>119–129 E. Sixth St., 14                                             |
| Eleventh, E.,200-231 1                        | 9 4 4                                   | 401-419 *13<br>420-663 18                          | Tenth    | n, E.,                                                 |                           | East Sc     | chool,                                                            | 16              | Senior High School                                                                         |
| Elm, S., $320-423$ 1                          | 3 Mound, N.,                            |                                                    | Third.   | . E                                                    | 100-551 20                |             | 173                                                               |                 | Sinclair Oil Co., Bulk Oil Station, 15                                                     |
| Elmwood Ave., 100-351 1                       | 1                                       |                                                    |          | "<br>"                                                 |                           | Fodoro      | l Brass M'f'g Co.,                                                | 9               | Spurrier Bros., Mill, &c., 9                                                               |
| <b>م</b> تر                                   |                                         | N 100.000.001                                      | -        |                                                        | 100-232 *9<br>101-129 *2  |             | epartment,                                                        | 14              | Standard Oil Co. (Ohio), Bulk Oil Station, 9                                               |
| Fifth, E.,                                    | 2 Ninth, E.,                            |                                                    |          | 4                                                      | 201-323 *6                | 5           | " at Magnetic Springs,                                            | 21              | Ţ                                                                                          |
| <b>"</b> " <u>300-523</u>                     | 3 " "                                   |                                                    | 44<br>14 | 4                                                      |                           |             | English Evangelical Lutheran Churc<br>Methodist Episcopal Church, | . 13            | Telephone Exchange,2                                                                       |
|                                               | 4 " "<br>5 " " "                        | 401-465 *20<br>17 & 18                             | 4        | 4                                                      | 325-617 *7                | 8 " P       | resbyterian Church,                                               |                 | Trinity Lutheran Church, 15                                                                |
| " W.,                                         | 2                                       |                                                    |          | 77                                                     |                           | Fisher      | Brass Co., Brass Foundry,                                         | 20              | School, 14                                                                                 |
| " " 200-321<br>" <b>322-611</b>               | 6 <br>7 Oak. N.                         | 100-129 3                                          | Vine.    | N.,                                                    |                           | 1           | G                                                                 |                 |                                                                                            |
| <u>612-810</u>                                | 8 " S.,                                 | 100-131 3                                          | "        | 그 것은 그는 것 같은 것 같         | 100-131 4                 | Gas Co      | Warehouse,                                                        | 14              | Williams & McIntyre Co., Lumber and Tile<br>Works. 20                                      |
| • • •                                         | 61 " "                                  | 200-427 15                                         |          |                                                        |                           | GIAG T      | idings Tabernacle,                                                | 4               | TTULED,                                                                                    |