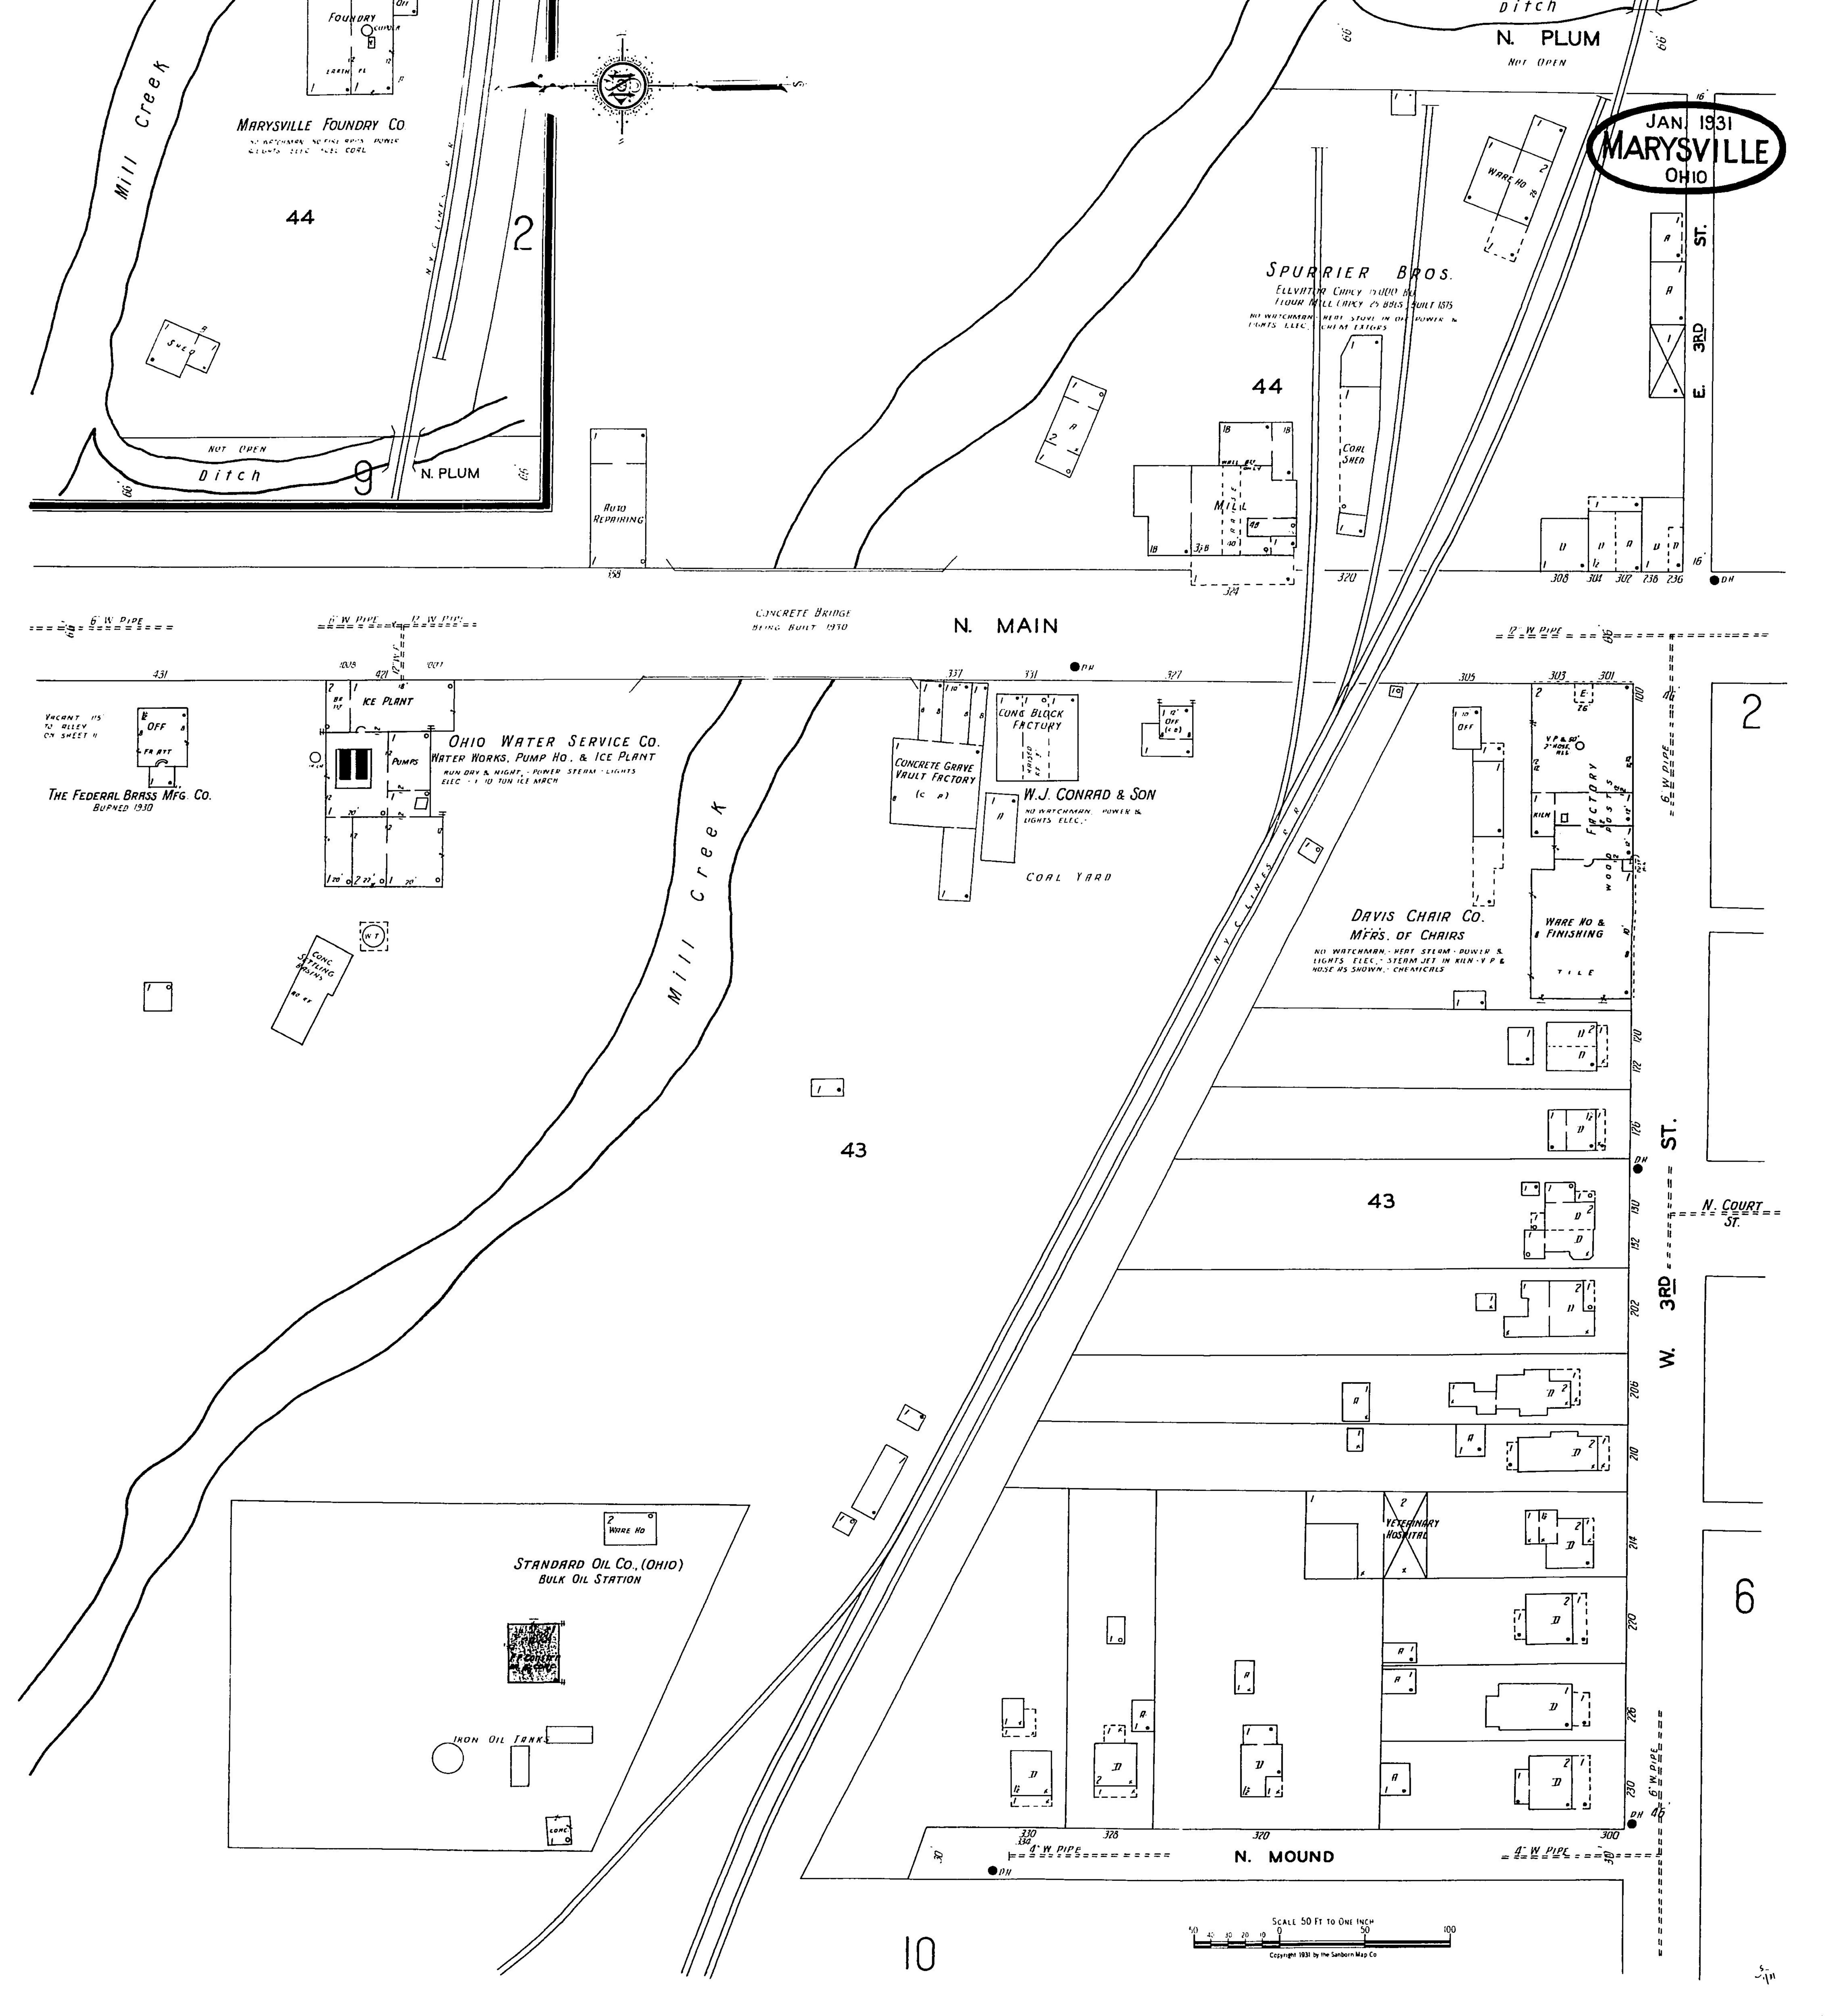

## 

| STREETS                                       | Things III                              | 8HEET<br>100 9/1 11                                | Oale     | C                                                      | енее<br>500-650 *2        |             | W                                                                 | RHZET           | J                                                                                          |
|-----------------------------------------------|-----------------------------------------|----------------------------------------------------|----------|--------------------------------------------------------|---------------------------|-------------|-------------------------------------------------------------------|-----------------|--------------------------------------------------------------------------------------------|
| A                                             | Fourth, E.,                             | 100-241 11 $100-233$ 2                             | ( "      | D.,                                                    | 501-611 *1                | - I TTT - I | it, N.,100-22                                                     |                 | Jail, 21<br>Junion Wich School 13                                                          |
| Ash, S.,200-423 1                             | 13 4 4                                  |                                                    | Olive,   | , N.,                                                  | 100-130                   | 4 "         | "                                                                 |                 | Junior High School, 13                                                                     |
| • • •                                         | 18 4 4                                  | 526-705 4<br>706-733 5                             |          |                                                        | 101-131 *                 | J "         | S.,100-13                                                         | 30 *3           | L                                                                                          |
| B<br>Buckeye, S. 100-131                      | 7 " W                                   | 100-129 2                                          |          | P                                                      | 0                         |             | "101–13<br>~200–33                                                | 31 *2<br>20 *15 | Lents, C. F., & Sons, Butter Tub Factory, 15                                               |
| Buckeye, S.,100-131                           |                                         | 200-321 6                                          | Park,    | W., at Magnetic Springs, -<br>W., at Magnetic Springs, | Z                         | 1 "         | <u> </u>                                                          | 81 +14          | M                                                                                          |
| <b>"</b> "                                    | l7 🕺 🕺                                  | 610-811 8                                          | Plum,    | N.,                                                    | 100-227                   | 2 "         | "500-71                                                           | 3 19            | Marysville Floral Co., 19                                                                  |
| C                                             | 4 4                                     | 812-861 16                                         | 4        | • E.                                                   | of E. Third               | 9 Water,    | , at Magnetic Springs,                                            | ZI              | " Foundry Co., 9                                                                           |
| Catharine, E., at Magnetic Springs, 2         | 21                                      | G                                                  |          | S.,                                                    | 100-133                   | 4           |                                                                   |                 | Methodist Episcopal Church, 21                                                             |
| "W., at Magnetic Springs, 2                   | <sup>21</sup> / <sub>7</sub> Grove, S., | 100-145 16                                         | "        | 4                                                      | 500-715 1                 | 9           |                                                                   |                 | T                                                                                          |
| Cedar, N.,                                    | 5                                       | L                                                  | Poplar   | ır, S.,                                                | 101-131                   | 5 [<br>4    | SPECIALS                                                          |                 | Nazarene Church, 2                                                                         |
| " S.,100-211                                  | 5 Lees Lane, N.,                        |                                                    | 4        | <u> </u>                                               | 201-227 *1                | 6           | A                                                                 |                 | Nestle's Milk Products, Inc., Milk Evapora-                                                |
| Chestnut, S.,                                 | 3 Linden,                               | 101-115 *16                                        |          | S                                                      |                           | Adams       | B Husker Co., Corn Huskers M'f'g, .<br>E. Church,                 | 16              | ting Plant, 17<br>New Home Inn, 2                                                          |
| <b>"</b> " <b>… … … … … … … … … …</b>         | 5 *                                     | 420-553 17                                         | School   | ol. at Magnetic Springs                                |                           | 1 Armor     | Y                                                                 | 2               | N. Y. C. L. R. R. Depot. S. Oak St., 15                                                    |
| <b>4 4 503-660 2</b>                          | 20 Locust, S.,                          | 200-253 12<br>400-428 <b>*</b> 14                  | Secon    | id, W.,                                                | 100-161 1                 | I Asman     | & Son, Slaughter House,                                           | 19              | " " Depots, N. Sycamore St., 10                                                            |
| Cole, see W. First.<br>Collins Road,301-334 1 | London Ave.,                            | 401-429 *18                                        | Seven    | nth, E.,                                               | 100-231 1<br>300-439 1    | 4           | в                                                                 |                 | 0                                                                                          |
| 400-707 1                                     | 7 4 4                                   |                                                    | u        | W.,                                                    |                           | 4 Baker     | Bros. Machine Shop,                                               |                 | Oakland Hotel, 2                                                                           |
| Columbus Ave.,800-859                         | 5 "                                     | 430-635 18                                         |          | 44<br>                                                 | 200-321 13<br>322-615 13  | Ballard     | d's Hotel and Bath Houses,                                        | 01              | Ohio Water Service Co., Water Works, Pump<br>House and Ice Plant, 9                        |
| Cottage, N., 100-132                          | 7                                       | M<br>M                                             | Sixth.   | . Е.                                                   | 100-226                   | 2           | inn,                                                              | 21              | Our Lady of Lourdes Roman Catholic Church, 15                                              |
| " S.,                                         | 6 Magnetic, E., a<br>"W                 | at Magnetic Springs, 21<br>at Magnetic Springs, 21 | -        | <b>"</b>                                               |                           | 2020        | C                                                                 |                 | P                                                                                          |
| County Road, 1                                | 1 Main, at Magne                        | etic Springs, 21                                   |          | 4<br>4                                                 | 300-520 *3<br>301-431 *18 | Centra      | l Hotel,                                                          | 21<br>91        | Park Place Hotel and Bath House, 21                                                        |
|                                               | 2 " N.,                                 |                                                    | "        | 4                                                      |                           |             | Service Co., Bulk Oil Station,                                    | 14              | Park Place Hotel and Bath House, 21<br>Penn Oil Co., Bulk Oil Station, 14<br>Post Office 2 |
| * *                                           | 6 4 4                                   | 458-1021 11                                        | "        | 4<br>                                                  |                           | + City H    | [8]],                                                             | 14              | Post Office, 2<br>" at Magnetic Springs, 21                                                |
| * S.,100-132 *<br>* * 101-131 *               | 6 " "                                   | N. of County Road 11                               |          | w                                                      | 700-733 (<br>100-126 *2   | Congre      | egational Church,<br>, W.J.,&Son,ConcreteBlockFact'y,&            | 2<br>c. 9       | Public Library, 13                                                                         |
| " " <u> </u>                                  | 4. " S.,                                | 100-133 2<br>200-435 14                            | "        | 4                                                      | <b>101-127 *1</b> 4       | 1 Conrad    | ls Magnetic Springs Sanatorium,                                   |                 | "School, 21                                                                                |
| <b>"</b> "                                    | Maple, N.                               | 100-235 7                                          | "        | 4<br>                                                  | 201-210 *1                | Cottag      | e Hotel,                                                          |                 | Pure Oil Co., Bulk Oil Station, 15                                                         |
| D                                             |                                         |                                                    | 4        | 4                                                      |                           | 7 County    | Agricultural Society Fair Grounds,<br>Childrens Home,             | 10              | S 91                                                                                       |
| Dover Ave.,                                   | 9                                       |                                                    | "        | 4                                                      |                           | 2 "         | Court House and Jail,                                             | 6               | Sager Sanatorium,<br>St. John's Evangelical Lutheran Church, 14                            |
| E<br>Eighth, E.,                              | A 4                                     |                                                    | Spring   | g, at Magnetic Springs,                                | 618-724 *8<br>21          | 5 °         | Home,                                                             | **              | " Mary's Episcopal Mission, Z                                                              |
| " " " "                                       | 5 4 4                                   |                                                    | State    | Route No 4 see N. Main.                                |                           | •           | D                                                                 | 81              | Scott, O. M., & Sons, Seed Warehouses:<br>305 E. Fifth St.,                                |
| W.,                                           | 4 Mary's Place. N                       | N.,100-231 8                                       | Sycam    | nore, N.,                                              |                           | Davis (     | Chair Co., Chair M'f'g,                                           | 9               | 200-232 E. Fourth St., 2                                                                   |
| """"                                          | 2 Milford Ave., _                       | 400-418 *18                                        |          | Т                                                      |                           |             | E                                                                 |                 | 404 S. Oak St., 15<br>119–129 E. Sixth St., 14                                             |
| Eleventh, E.,200-231 1                        | 9 4 4                                   | 401-419 *13<br>420-663 18                          | Tenth    | n, E.,                                                 |                           | East Sc     | chool,                                                            | 16              | Senior High School                                                                         |
| Elm, S., $320-423$ 1                          | 3 Mound, N.,                            |                                                    | Third.   | . E                                                    | 100-551 20                |             | 173                                                               |                 | Sinclair Oil Co., Bulk Oil Station, 15                                                     |
| Elmwood Ave., 100-351 1                       | 1                                       |                                                    |          | "<br>"                                                 |                           | Fodoro      | l Brass M'f'g Co.,                                                | 9               | Spurrier Bros., Mill, &c., 9                                                               |
| <b>م</b> تر                                   |                                         | N 100.000.001                                      | -        |                                                        | 100-232 *9<br>101-129 *2  |             | epartment,                                                        | 14              | Standard Oil Co. (Ohio), Bulk Oil Station, 9                                               |
| Fifth, E.,                                    | 2 Ninth, E.,                            |                                                    |          | 4                                                      | 201-323 *6                | 5           | " at Magnetic Springs,                                            | 21              | Ţ                                                                                          |
| <b>"</b> " <u>300-523</u>                     | 3 " "                                   |                                                    | 44<br>14 | 4                                                      |                           |             | English Evangelical Lutheran Churc<br>Methodist Episcopal Church, | . 13            | Telephone Exchange,2                                                                       |
|                                               | 4 " "<br>5 " " "                        | 401-465 *20<br>17 & 18                             | 4        | 4                                                      | 325-617 *7                | 8 " P       | resbyterian Church,                                               |                 | Trinity Lutheran Church, 15                                                                |
| " W.,                                         | 2                                       |                                                    |          | 77                                                     |                           | Fisher      | Brass Co., Brass Foundry,                                         | 20              | School, 14                                                                                 |
| " " 200-321<br>" <b>322-611</b>               | 6 <br>7 Oak. N.                         | 100-129 3                                          | Vine.    | N.,                                                    |                           | 1           | G                                                                 |                 |                                                                                            |
| <u>612-810</u>                                | 8 " S.,                                 | 100-131 3                                          | "        | 그 것은 그는 것 같은 것 같         | 100-131 4                 | Gas Co      | Warehouse,                                                        | 14              | Williams & McIntyre Co., Lumber and Tile<br>Works. 20                                      |
| • • •                                         | 61 " "                                  | 200-427 15                                         |          |                                                        |                           | GIAG T      | idings Tabernacle,                                                | 4               | TTULED,                                                                                    |