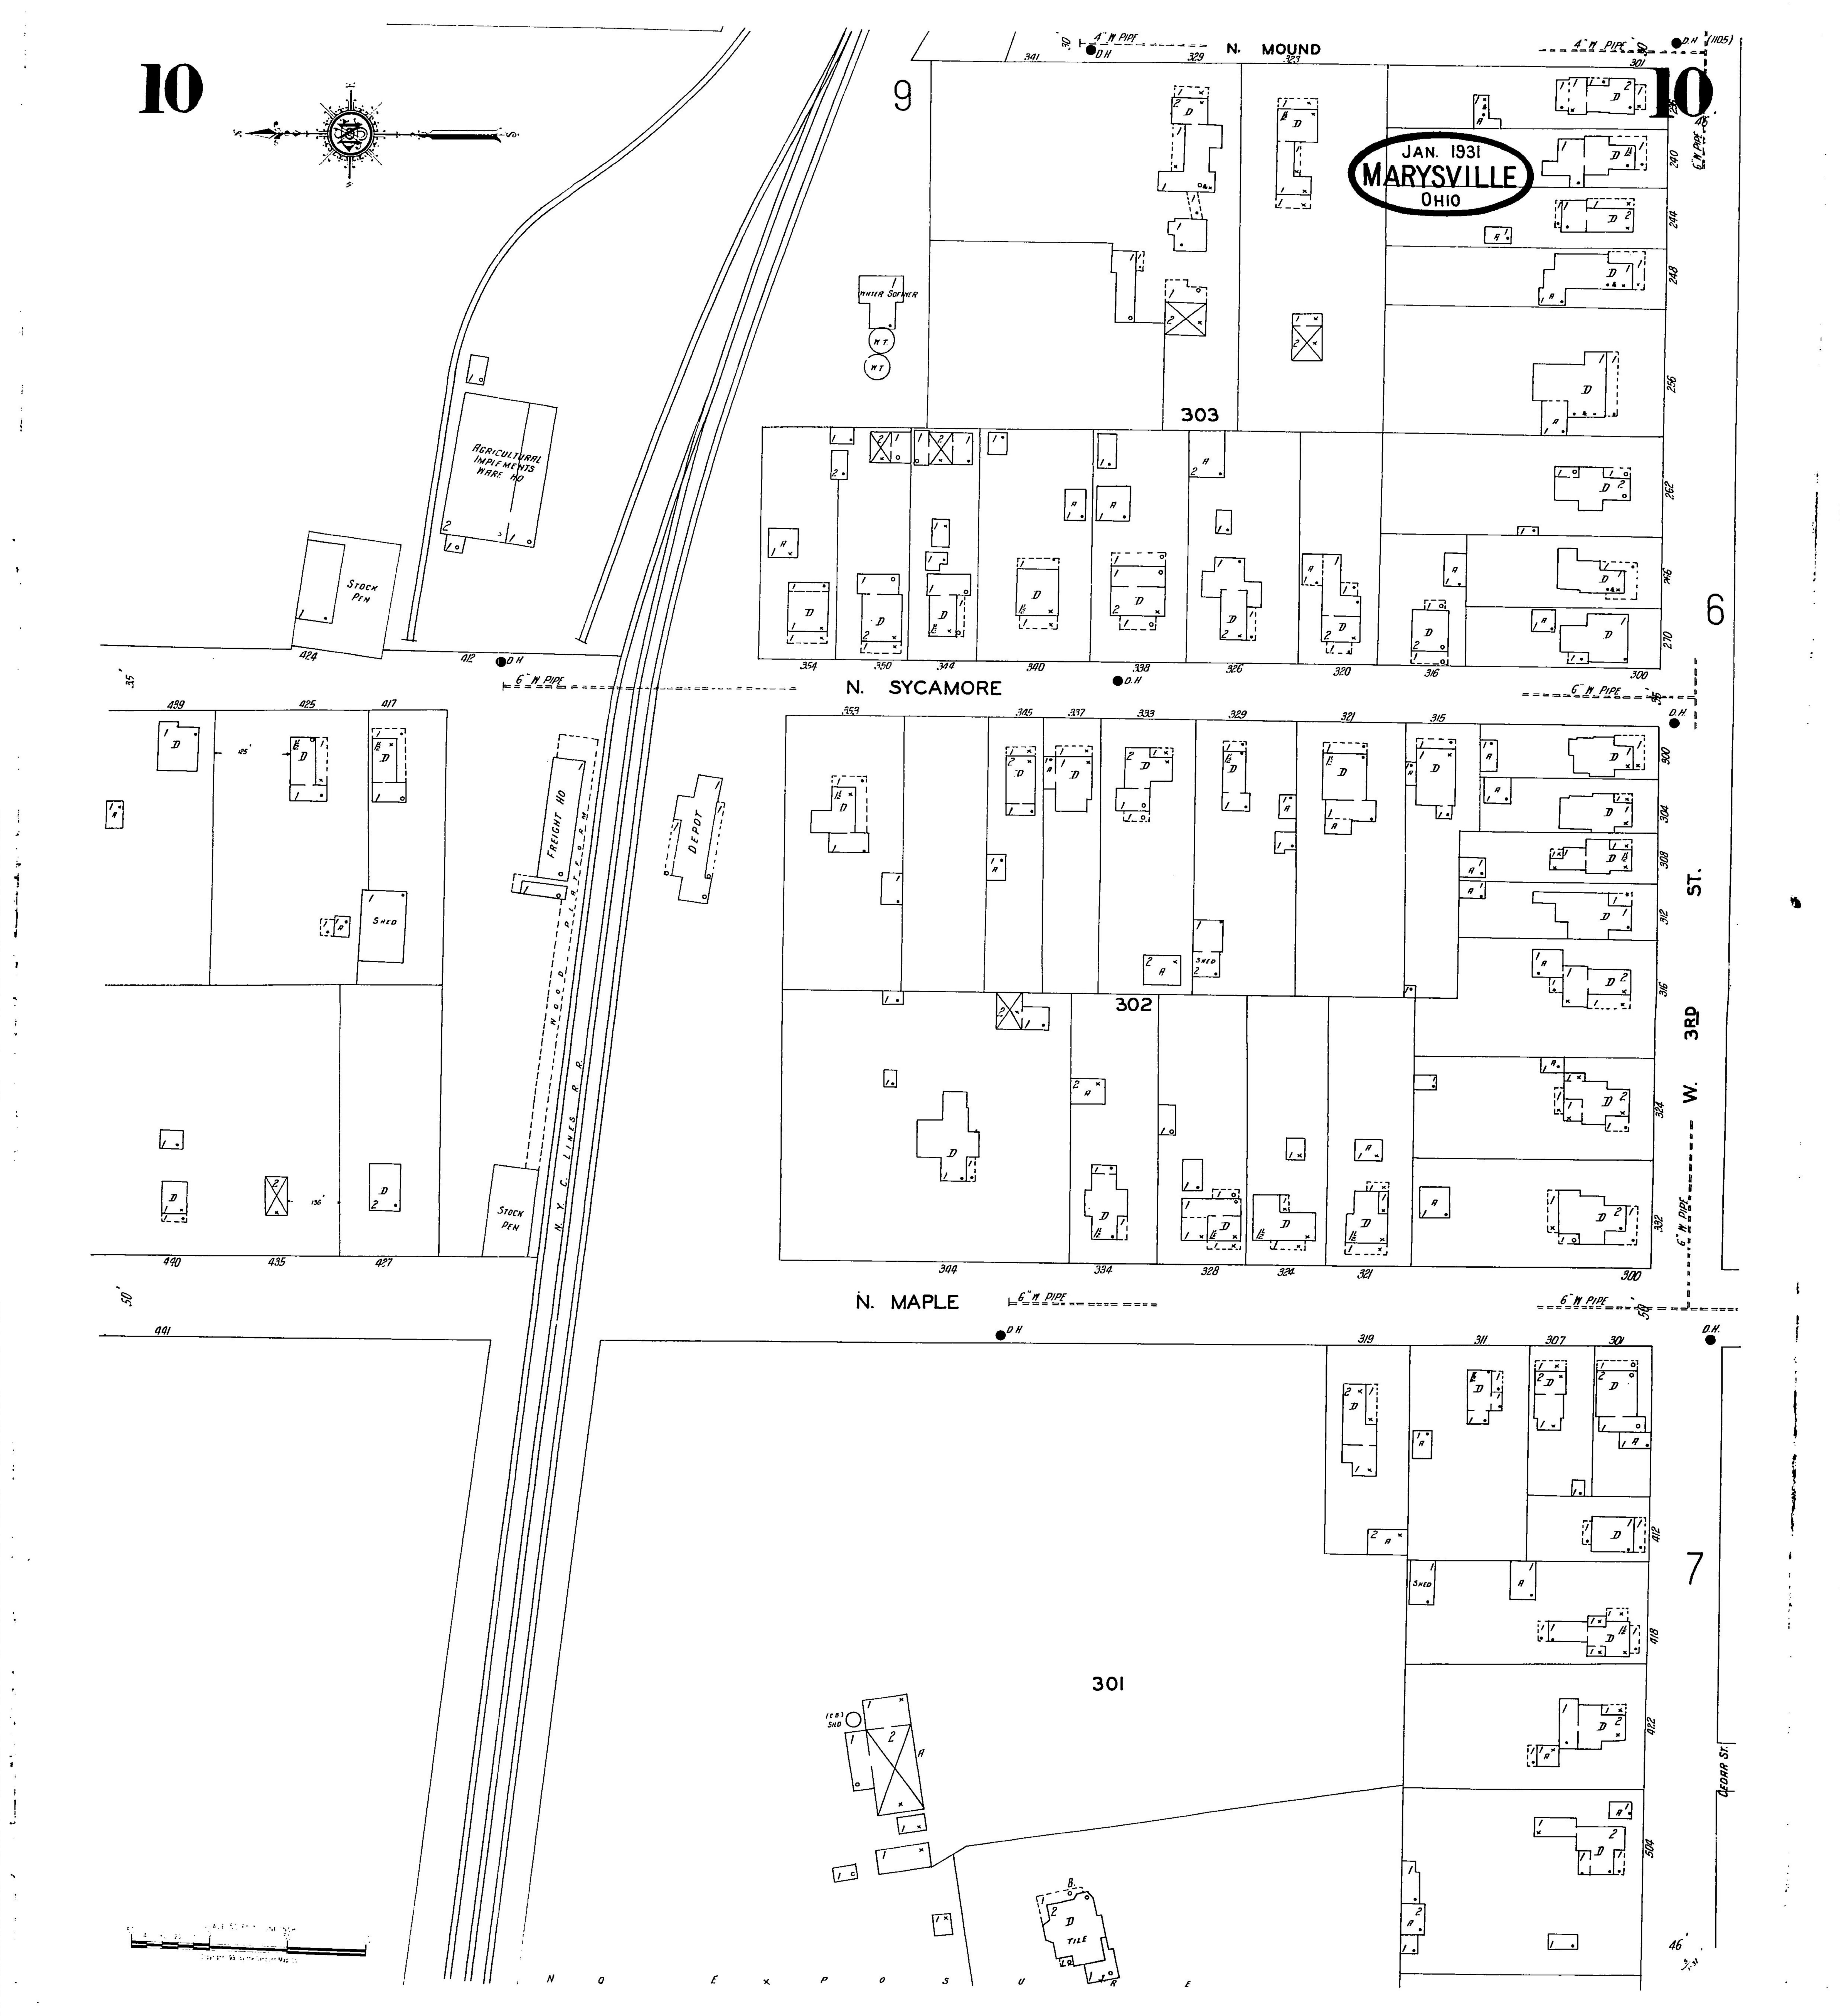

## 

| STREETS                                       | Things III                              | 8HEET<br>100 9/1 11                                | Oale     | C                                                      | енее<br>500-650 *2        |             | W                                                                 | RHZET           | J                                                                                          |
|-----------------------------------------------|-----------------------------------------|----------------------------------------------------|----------|--------------------------------------------------------|---------------------------|-------------|-------------------------------------------------------------------|-----------------|--------------------------------------------------------------------------------------------|
| A                                             | Fourth, E.,                             | 100-241 11 $100-233$ 2                             | ( "      | D.,                                                    | 501-611 *1                | - I TTT - I | it, N.,100-22                                                     |                 | Jail, 21<br>Junion Wich School 13                                                          |
| Ash, S.,200-423 1                             | 13 4 4                                  |                                                    | Olive,   | , N.,                                                  | 100-130                   | 4 "         | "                                                                 |                 | Junior High School, 13                                                                     |
| • • •                                         | 18 4 4                                  | 526-705 4<br>706-733 5                             |          |                                                        | 101-131 *                 | J "         | S.,100-13                                                         | 30 *3           | L                                                                                          |
| B<br>Buckeye, S. 100-131                      | 7 " W                                   | 100-129 2                                          |          | P                                                      | 0                         |             | "101–13<br>~200–33                                                | 31 *2<br>20 *15 | Lents, C. F., & Sons, Butter Tub Factory, 15                                               |
| Buckeye, S.,100-131                           |                                         | 200-321 6                                          | Park,    | W., at Magnetic Springs, -<br>W., at Magnetic Springs, | Z                         | 1 "         | <u> </u>                                                          | 81 +14          | M                                                                                          |
| <b>"</b> "                                    | l7 🕺 🕺                                  | 610-811 8                                          | Plum,    | N.,                                                    | 100-227                   | 2 "         | "500-71                                                           | 3 19            | Marysville Floral Co., 19                                                                  |
| C                                             | 4 4                                     | 812-861 16                                         | 4        | • E.                                                   | of E. Third               | 9 Water,    | , at Magnetic Springs,                                            | ZI              | " Foundry Co., 9                                                                           |
| Catharine, E., at Magnetic Springs, 2         | 21                                      | G                                                  |          | S.,                                                    | 100-133                   | 4           |                                                                   |                 | Methodist Episcopal Church, 21                                                             |
| "W., at Magnetic Springs, 2                   | <sup>21</sup> / <sub>7</sub> Grove, S., | 100-145 16                                         | "        | 4                                                      | 500-715 1                 | 9           |                                                                   |                 | T                                                                                          |
| Cedar, N.,                                    | 5                                       | L                                                  | Poplar   | ır, S.,                                                | 101-131                   | 5 [<br>4    | SPECIALS                                                          |                 | Nazarene Church, 2                                                                         |
| " S.,100-211                                  | 5 Lees Lane, N.,                        |                                                    | 4        | <u> </u>                                               | 201-227 *1                | 6           | A                                                                 |                 | Nestle's Milk Products, Inc., Milk Evapora-                                                |
| Chestnut, S.,                                 | 3 Linden,                               | 101-115 *16                                        |          | S                                                      |                           | Adams       | B Husker Co., Corn Huskers M'f'g, .<br>E. Church,                 | 16              | ting Plant, 17<br>New Home Inn, 2                                                          |
| <b>"</b> " <b>… … … … … … … … … …</b>         | 5 *                                     | 420-553 17                                         | School   | ol. at Magnetic Springs                                |                           | 1 Armor     | Y                                                                 | 2               | N. Y. C. L. R. R. Depot. S. Oak St., 15                                                    |
| <b>4 4 503-660 2</b>                          | 20 Locust, S.,                          | 200-253 12<br>400-428 <b>*</b> 14                  | Secon    | id, W.,                                                | 100-161 1                 | I Asman     | & Son, Slaughter House,                                           | 19              | " " Depots, N. Sycamore St., 10                                                            |
| Cole, see W. First.<br>Collins Road,301-334 1 | London Ave.,                            | 401-429 *18                                        | Seven    | nth, E.,                                               | 100-231 1<br>300-439 1    | 4           | в                                                                 |                 | 0                                                                                          |
| 400-707 1                                     | 7 4 4                                   |                                                    | u        | W.,                                                    |                           | 4 Baker     | Bros. Machine Shop,                                               |                 | Oakland Hotel, 2                                                                           |
| Columbus Ave.,800-859                         | 5 "                                     | 430-635 18                                         |          | 44<br>                                                 | 200-321 13<br>322-615 13  | Ballard     | d's Hotel and Bath Houses,                                        | 01              | Ohio Water Service Co., Water Works, Pump<br>House and Ice Plant, 9                        |
| Cottage, N., 100-132                          | 7                                       | M<br>M                                             | Sixth.   | . Е.                                                   | 100-226                   | 2           | inn,                                                              | 21              | Our Lady of Lourdes Roman Catholic Church, 15                                              |
| " S.,                                         | 6 Magnetic, E., a<br>"W                 | at Magnetic Springs, 21<br>at Magnetic Springs, 21 | -        | <b>"</b>                                               |                           | 2020        | C                                                                 |                 | P                                                                                          |
| County Road, 1                                | 1 Main, at Magne                        | etic Springs, 21                                   |          | 4<br>4                                                 | 300-520 *3<br>301-431 *18 | Centra      | l Hotel,                                                          | 21<br>91        | Park Place Hotel and Bath House, 21                                                        |
|                                               | 2 " N.,                                 |                                                    | "        | 4                                                      |                           |             | Service Co., Bulk Oil Station,                                    | 14              | Park Place Hotel and Bath House, 21<br>Penn Oil Co., Bulk Oil Station, 14<br>Post Office 2 |
| * *                                           | 6 4 4                                   | 458-1021 11                                        | "        | 4<br>                                                  |                           | + City H    | [8]],                                                             | 14              | Post Office, 2<br>" at Magnetic Springs, 21                                                |
| * S.,100-132 *<br>* * 101-131 *               | 6 " "                                   | N. of County Road 11                               |          | w                                                      | 700-733 (<br>100-126 *2   | Congre      | egational Church,<br>, W.J.,&Son,ConcreteBlockFact'y,&            | 2<br>c. 9       | Public Library, 13                                                                         |
| " " <u> </u>                                  | 4. " S.,                                | 100-133 2<br>200-435 14                            | "        | 4                                                      | <b>101-127 *1</b> 4       | 1 Conrad    | ls Magnetic Springs Sanatorium,                                   |                 | "School, 21                                                                                |
| <b>"</b> "                                    | Maple, N.                               | 100-235 7                                          | "        | 4<br>                                                  | 201-210 *1                | Cottag      | e Hotel,                                                          |                 | Pure Oil Co., Bulk Oil Station, 15                                                         |
| D                                             |                                         |                                                    | 4        | 4                                                      |                           | 7 County    | Agricultural Society Fair Grounds,<br>Childrens Home,             | 10              | S 91                                                                                       |
| Dover Ave.,                                   | 9                                       |                                                    | "        | 4                                                      |                           | 2 "         | Court House and Jail,                                             | 6               | Sager Sanatorium,<br>St. John's Evangelical Lutheran Church, 14                            |
| E<br>Eighth, E.,                              | A 4                                     |                                                    | Spring   | g, at Magnetic Springs,                                | 618-724 *8<br>21          | 5 °         | Home,                                                             | **              | " Mary's Episcopal Mission, Z                                                              |
| " " " "                                       | 5 4 4                                   |                                                    | State    | Route No 4 see N. Main.                                |                           | •           | D                                                                 | 81              | Scott, O. M., & Sons, Seed Warehouses:<br>305 E. Fifth St.,                                |
| W.,                                           | 4 Mary's Place. N                       | N.,100-231 8                                       | Sycam    | nore, N.,                                              |                           | Davis (     | Chair Co., Chair M'f'g,                                           | 9               | 200-232 E. Fourth St., 2                                                                   |
| """"                                          | 2 Milford Ave., _                       | 400-418 *18                                        |          | Т                                                      |                           |             | E                                                                 |                 | 404 S. Oak St., 15<br>119–129 E. Sixth St., 14                                             |
| Eleventh, E.,200-231 1                        | 9 4 4                                   | 401-419 *13<br>420-663 18                          | Tenth    | n, E.,                                                 |                           | East Sc     | chool,                                                            | 16              | Senior High School                                                                         |
| Elm, S., $320-423$ 1                          | 3 Mound, N.,                            |                                                    | Third.   | . E                                                    | 100-551 20                |             | 173                                                               |                 | Sinclair Oil Co., Bulk Oil Station, 15                                                     |
| Elmwood Ave., 100-351 1                       | 1                                       |                                                    |          | "<br>"                                                 |                           | Fodoro      | l Brass M'f'g Co.,                                                | 9               | Spurrier Bros., Mill, &c., 9                                                               |
| <b>م</b> تر                                   |                                         | N 100.000.001                                      | -        |                                                        | 100-232 *9<br>101-129 *2  |             | epartment,                                                        | 14              | Standard Oil Co. (Ohio), Bulk Oil Station, 9                                               |
| Fifth, E.,                                    | 2 Ninth, E.,                            |                                                    |          | 4                                                      | 201-323 *6                | 5           | " at Magnetic Springs,                                            | 21              | Ţ                                                                                          |
| <b>"</b> " <u>300-523</u>                     | 3 " "                                   |                                                    | 44<br>14 | 4                                                      |                           |             | English Evangelical Lutheran Churc<br>Methodist Episcopal Church, | . 13            | Telephone Exchange,2                                                                       |
|                                               | 4 " "<br>5 " " "                        | 401-465 *20<br>17 & 18                             | 4        | 4                                                      | 325-617 *7                | 8 " P       | resbyterian Church,                                               |                 | Trinity Lutheran Church, 15                                                                |
| " W.,                                         | 2                                       |                                                    |          | 77                                                     |                           | Fisher      | Brass Co., Brass Foundry,                                         | 20              | School, 14                                                                                 |
| " " 200-321<br>" <b>322-611</b>               | 6 <br>7 Oak. N.                         | 100-129 3                                          | Vine.    | N.,                                                    |                           | 1           | G                                                                 |                 |                                                                                            |
| <u>612-810</u>                                | 8 " S.,                                 | 100-131 3                                          | "        | 그 것은 그는 것 같은 것 같         | 100-131 4                 | Gas Co      | Warehouse,                                                        | 14              | Williams & McIntyre Co., Lumber and Tile<br>Works. 20                                      |
| • • •                                         | 61 " "                                  | 200-427 15                                         |          |                                                        |                           | GIAG T      | idings Tabernacle,                                                | 4               | TTULED,                                                                                    |