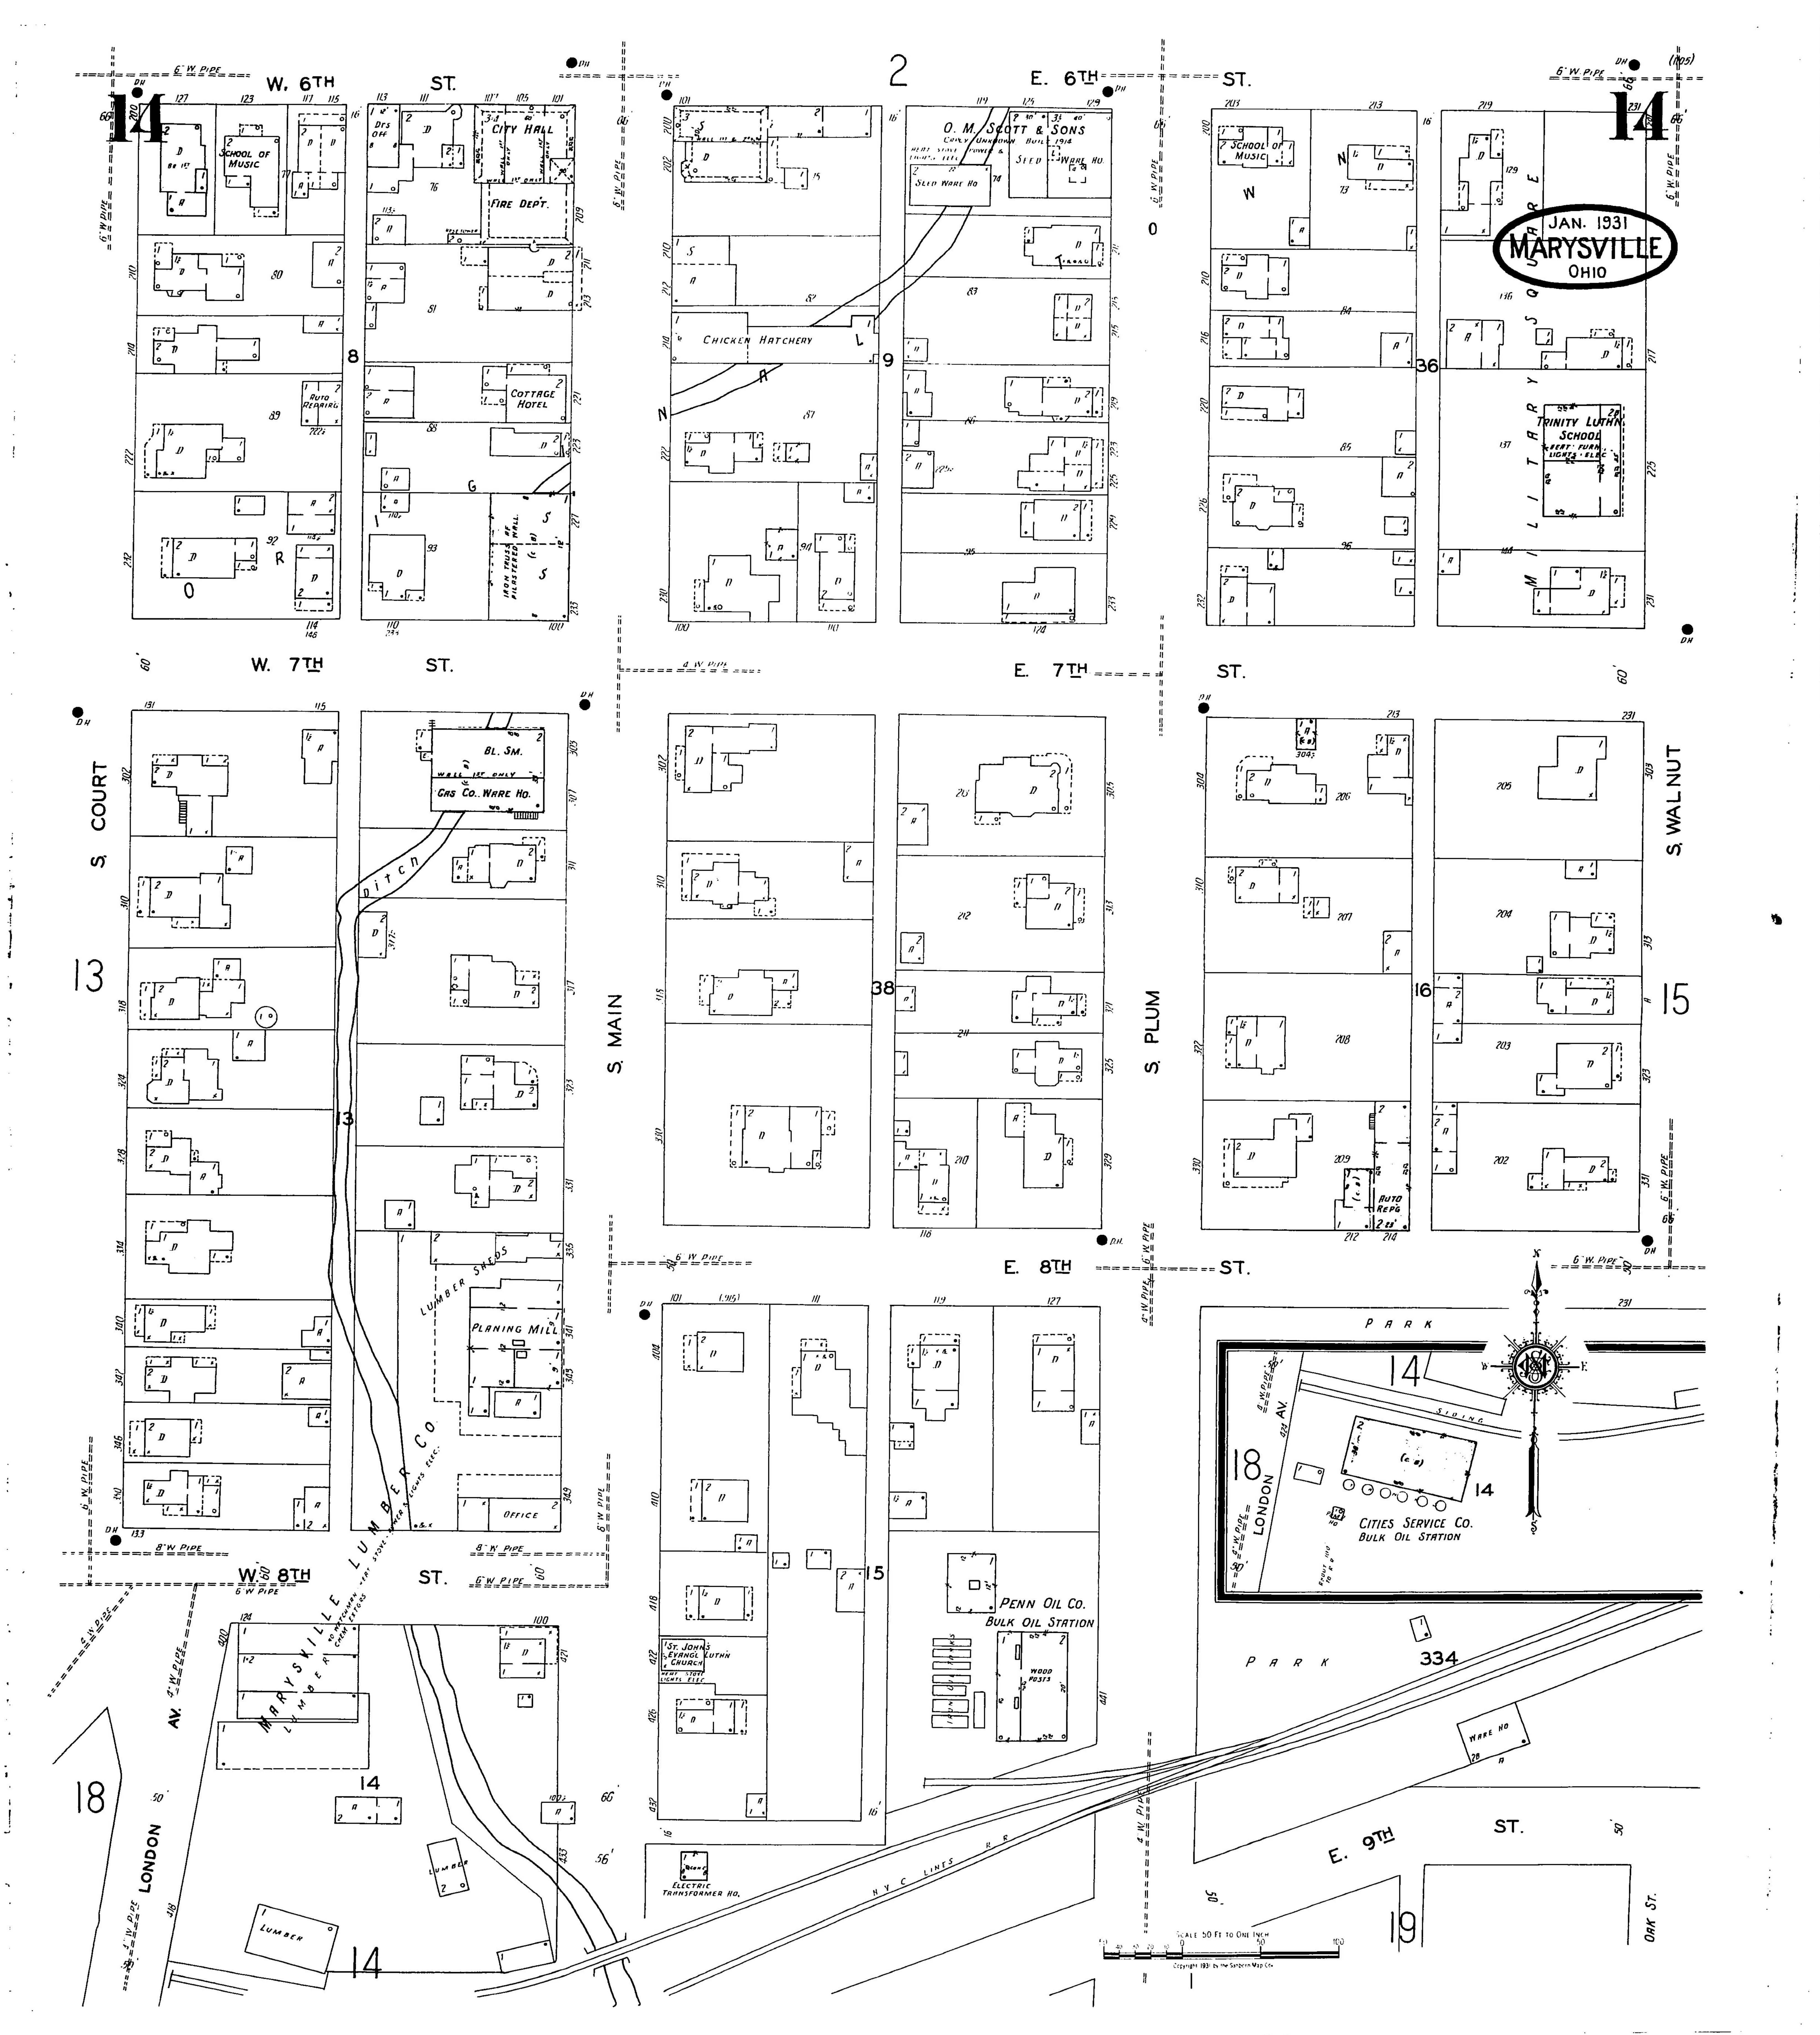

## 

| STREETS                                       | Things III                              | 8HEET<br>100 9/1 11                                | Oale     | C                                                      | енее<br>500-650 *2        |             | W                                                                 | RHZET           | J                                                                                          |
|-----------------------------------------------|-----------------------------------------|----------------------------------------------------|----------|--------------------------------------------------------|---------------------------|-------------|-------------------------------------------------------------------|-----------------|--------------------------------------------------------------------------------------------|
| A                                             | Fourth, E.,                             | 100-241 11 $100-233$ 2                             | ( "      | D.,                                                    | 501-611 *1                | - I TTT - I | it, N.,100-22                                                     |                 | Jail, 21<br>Junion Wich School 13                                                          |
| Ash, S.,200-423 1                             | 13 4 4                                  |                                                    | Olive,   | , N.,                                                  | 100-130                   | 4 "         | "                                                                 |                 | Junior High School, 13                                                                     |
| • • •                                         | 18 4 4                                  | 526-705 4<br>706-733 5                             |          |                                                        | 101-131 *                 | J "         | S.,100-13                                                         | 30 *3           | L                                                                                          |
| B<br>Buckeye, S. 100-131                      | 7 " W                                   | 100-129 2                                          |          | P                                                      | 0                         |             | "101–13<br>~200–33                                                | 31 *2<br>20 *15 | Lents, C. F., & Sons, Butter Tub Factory, 15                                               |
| Buckeye, S.,100-131                           |                                         | 200-321 6                                          | Park,    | W., at Magnetic Springs, -<br>W., at Magnetic Springs, | Z                         | 1 "         | <u> </u>                                                          | 81 +14          | M                                                                                          |
| <b>"</b> "                                    | l7 🕺 🕺                                  | 610-811 8                                          | Plum,    | N.,                                                    | 100-227                   | 2 "         | "500-71                                                           | 3 19            | Marysville Floral Co., 19                                                                  |
| C                                             | 4 4                                     | 812-861 16                                         | 4        | • E.                                                   | of E. Third               | 9 Water,    | , at Magnetic Springs,                                            | ZI              | " Foundry Co., 9                                                                           |
| Catharine, E., at Magnetic Springs, 2         | 21                                      | G                                                  |          | S.,                                                    | 100-133                   | 4           |                                                                   |                 | Methodist Episcopal Church, 21                                                             |
| "W., at Magnetic Springs, 2                   | <sup>21</sup> / <sub>7</sub> Grove, S., | 100-145 16                                         | "        | 4                                                      | 500-715 1                 | 9           |                                                                   |                 | T                                                                                          |
| Cedar, N.,                                    | 5                                       | L                                                  | Poplar   | ır, S.,                                                | 101-131                   | 5 [<br>4    | SPECIALS                                                          |                 | Nazarene Church, 2                                                                         |
| " S.,100-211                                  | 5 Lees Lane, N.,                        |                                                    | 4        | <u> </u>                                               | 201-227 *1                | 6           | A                                                                 |                 | Nestle's Milk Products, Inc., Milk Evapora-                                                |
| Chestnut, S.,                                 | 3 Linden,                               | 101-115 *16                                        |          | S                                                      |                           | Adams       | B Husker Co., Corn Huskers M'f'g, .<br>E. Church,                 | 16              | ting Plant, 17<br>New Home Inn, 2                                                          |
| <b>"</b> " <b>… … … … … … … … … …</b>         | 5 *                                     | 420-553 17                                         | School   | ol. at Magnetic Springs                                |                           | 1 Armor     | Y                                                                 | 2               | N. Y. C. L. R. R. Depot. S. Oak St., 15                                                    |
| <b>4 4 503-660 2</b>                          | 20 Locust, S.,                          | 200-253 12<br>400-428 <b>*</b> 14                  | Secon    | id, W.,                                                | 100-161 1                 | I Asman     | & Son, Slaughter House,                                           | 19              | " " Depots, N. Sycamore St., 10                                                            |
| Cole, see W. First.<br>Collins Road,301-334 1 | London Ave.,                            | 401-429 *18                                        | Seven    | nth, E.,                                               | 100-231 1<br>300-439 1    | 4           | в                                                                 |                 | 0                                                                                          |
| 400-707 1                                     | 7 4 4                                   |                                                    | u        | W.,                                                    |                           | 4 Baker     | Bros. Machine Shop,                                               |                 | Oakland Hotel, 2                                                                           |
| Columbus Ave.,800-859                         | 5 "                                     | 430-635 18                                         |          | 44<br>                                                 | 200-321 13<br>322-615 13  | Ballard     | d's Hotel and Bath Houses,                                        | 01              | Ohio Water Service Co., Water Works, Pump<br>House and Ice Plant, 9                        |
| Cottage, N., 100-132                          | 7                                       | M<br>M                                             | Sixth.   | . Е.                                                   | 100-226                   | 2           | inn,                                                              | 21              | Our Lady of Lourdes Roman Catholic Church, 15                                              |
| " S.,                                         | 6 Magnetic, E., a<br>"W                 | at Magnetic Springs, 21<br>at Magnetic Springs, 21 | -        | <b>"</b>                                               |                           | 2020        | C                                                                 |                 | P                                                                                          |
| County Road, 1                                | 1 Main, at Magne                        | etic Springs, 21                                   |          | 4<br>4                                                 | 300-520 *3<br>301-431 *18 | Centra      | l Hotel,                                                          | 21<br>91        | Park Place Hotel and Bath House, 21                                                        |
|                                               | 2 " N.,                                 |                                                    | "        | 4                                                      |                           |             | Service Co., Bulk Oil Station,                                    | 14              | Park Place Hotel and Bath House, 21<br>Penn Oil Co., Bulk Oil Station, 14<br>Post Office 2 |
| * *                                           | 6 4 4                                   | 458-1021 11                                        | "        | 4<br>                                                  |                           | + City H    | [8]],                                                             | 14              | Post Office, 2<br>" at Magnetic Springs, 21                                                |
| * S.,100-132 *<br>* * 101-131 *               | 6 " "                                   | N. of County Road 11                               |          | w                                                      | 700-733 (<br>100-126 *2   | Congre      | egational Church,<br>, W.J.,&Son,ConcreteBlockFact'y,&            | 2<br>c. 9       | Public Library, 13                                                                         |
| " " <u> </u>                                  | 4. " S.,                                | 100-133 2<br>200-435 14                            | "        | 4                                                      | <b>101-127 *1</b> 4       | 1 Conrad    | ls Magnetic Springs Sanatorium,                                   |                 | "School, 21                                                                                |
| <b>"</b> "                                    | Maple, N.                               | 100-235 7                                          | "        | 4<br>                                                  | 201-210 *1                | Cottag      | e Hotel,                                                          |                 | Pure Oil Co., Bulk Oil Station, 15                                                         |
| D                                             |                                         |                                                    | 4        | 4                                                      |                           | 7 County    | Agricultural Society Fair Grounds,<br>Childrens Home,             | 10              | S 91                                                                                       |
| Dover Ave.,                                   | 9                                       |                                                    | "        | 4                                                      |                           | 2 "         | Court House and Jail,                                             | 6               | Sager Sanatorium,<br>St. John's Evangelical Lutheran Church, 14                            |
| E<br>Eighth, E.,                              | A 4                                     |                                                    | Spring   | g, at Magnetic Springs,                                | 618-724 *8<br>21          | 5 °         | Home,                                                             | **              | " Mary's Episcopal Mission, Z                                                              |
| " " " "                                       | 5 4 4                                   |                                                    | State    | Route No 4 see N. Main.                                |                           | •           | D                                                                 | 81              | Scott, O. M., & Sons, Seed Warehouses:<br>305 E. Fifth St.,                                |
| W.,                                           | 4 Mary's Place. N                       | N.,100-231 8                                       | Sycam    | nore, N.,                                              |                           | Davis (     | Chair Co., Chair M'f'g,                                           | 9               | 200-232 E. Fourth St., 2                                                                   |
| """"                                          | 2 Milford Ave., _                       | 400-418 *18                                        |          | Т                                                      |                           |             | E                                                                 |                 | 404 S. Oak St., 15<br>119–129 E. Sixth St., 14                                             |
| Eleventh, E.,200-231 1                        | 9 4 4                                   | 401-419 *13<br>420-663 18                          | Tenth    | n, E.,                                                 |                           | East Sc     | chool,                                                            | 16              | Senior High School                                                                         |
| Elm, S., $320-423$ 1                          | 3 Mound, N.,                            |                                                    | Third.   | . E                                                    | 100-551 20                |             | 173                                                               |                 | Sinclair Oil Co., Bulk Oil Station, 15                                                     |
| Elmwood Ave., 100-351 1                       | 1                                       |                                                    |          | "<br>"                                                 |                           | Fodoro      | l Brass M'f'g Co.,                                                | 9               | Spurrier Bros., Mill, &c., 9                                                               |
| <b>م</b> تر                                   |                                         | N 100.000.001                                      | -        |                                                        | 100-232 *9<br>101-129 *2  |             | epartment,                                                        | 14              | Standard Oil Co. (Ohio), Bulk Oil Station, 9                                               |
| Fifth, E.,                                    | 2 Ninth, E.,                            |                                                    |          | 4                                                      | 201-323 *6                | 5           | " at Magnetic Springs,                                            | 21              | Ţ                                                                                          |
| <b>"</b> " <u>300-523</u>                     | 3 " "                                   |                                                    | 44<br>14 | 4                                                      |                           |             | English Evangelical Lutheran Churc<br>Methodist Episcopal Church, | . 13            | Telephone Exchange,2                                                                       |
|                                               | 4 " "<br>5 " " "                        | 401-465 *20<br>17 & 18                             | 4        | 4                                                      | 325-617 *7                | 8 " P       | resbyterian Church,                                               |                 | Trinity Lutheran Church, 15                                                                |
| " W.,                                         | 2                                       |                                                    |          | 77                                                     |                           | Fisher      | Brass Co., Brass Foundry,                                         | 20              | School, 14                                                                                 |
| " " 200-321<br>" <b>322-611</b>               | 6 <br>7 Oak. N.                         | 100-129 3                                          | Vine.    | N.,                                                    |                           | 1           | G                                                                 |                 |                                                                                            |
| <u>612-810</u>                                | 8 " S.,                                 | 100-131 3                                          | "        | 그 것은 그는 것 같은 것 같         | 100-131 4                 | Gas Co      | Warehouse,                                                        | 14              | Williams & McIntyre Co., Lumber and Tile<br>Works. 20                                      |
| • • •                                         | 61 " "                                  | 200-427 15                                         |          |                                                        |                           | GIAG T      | idings Tabernacle,                                                | 4               | TTULED,                                                                                    |