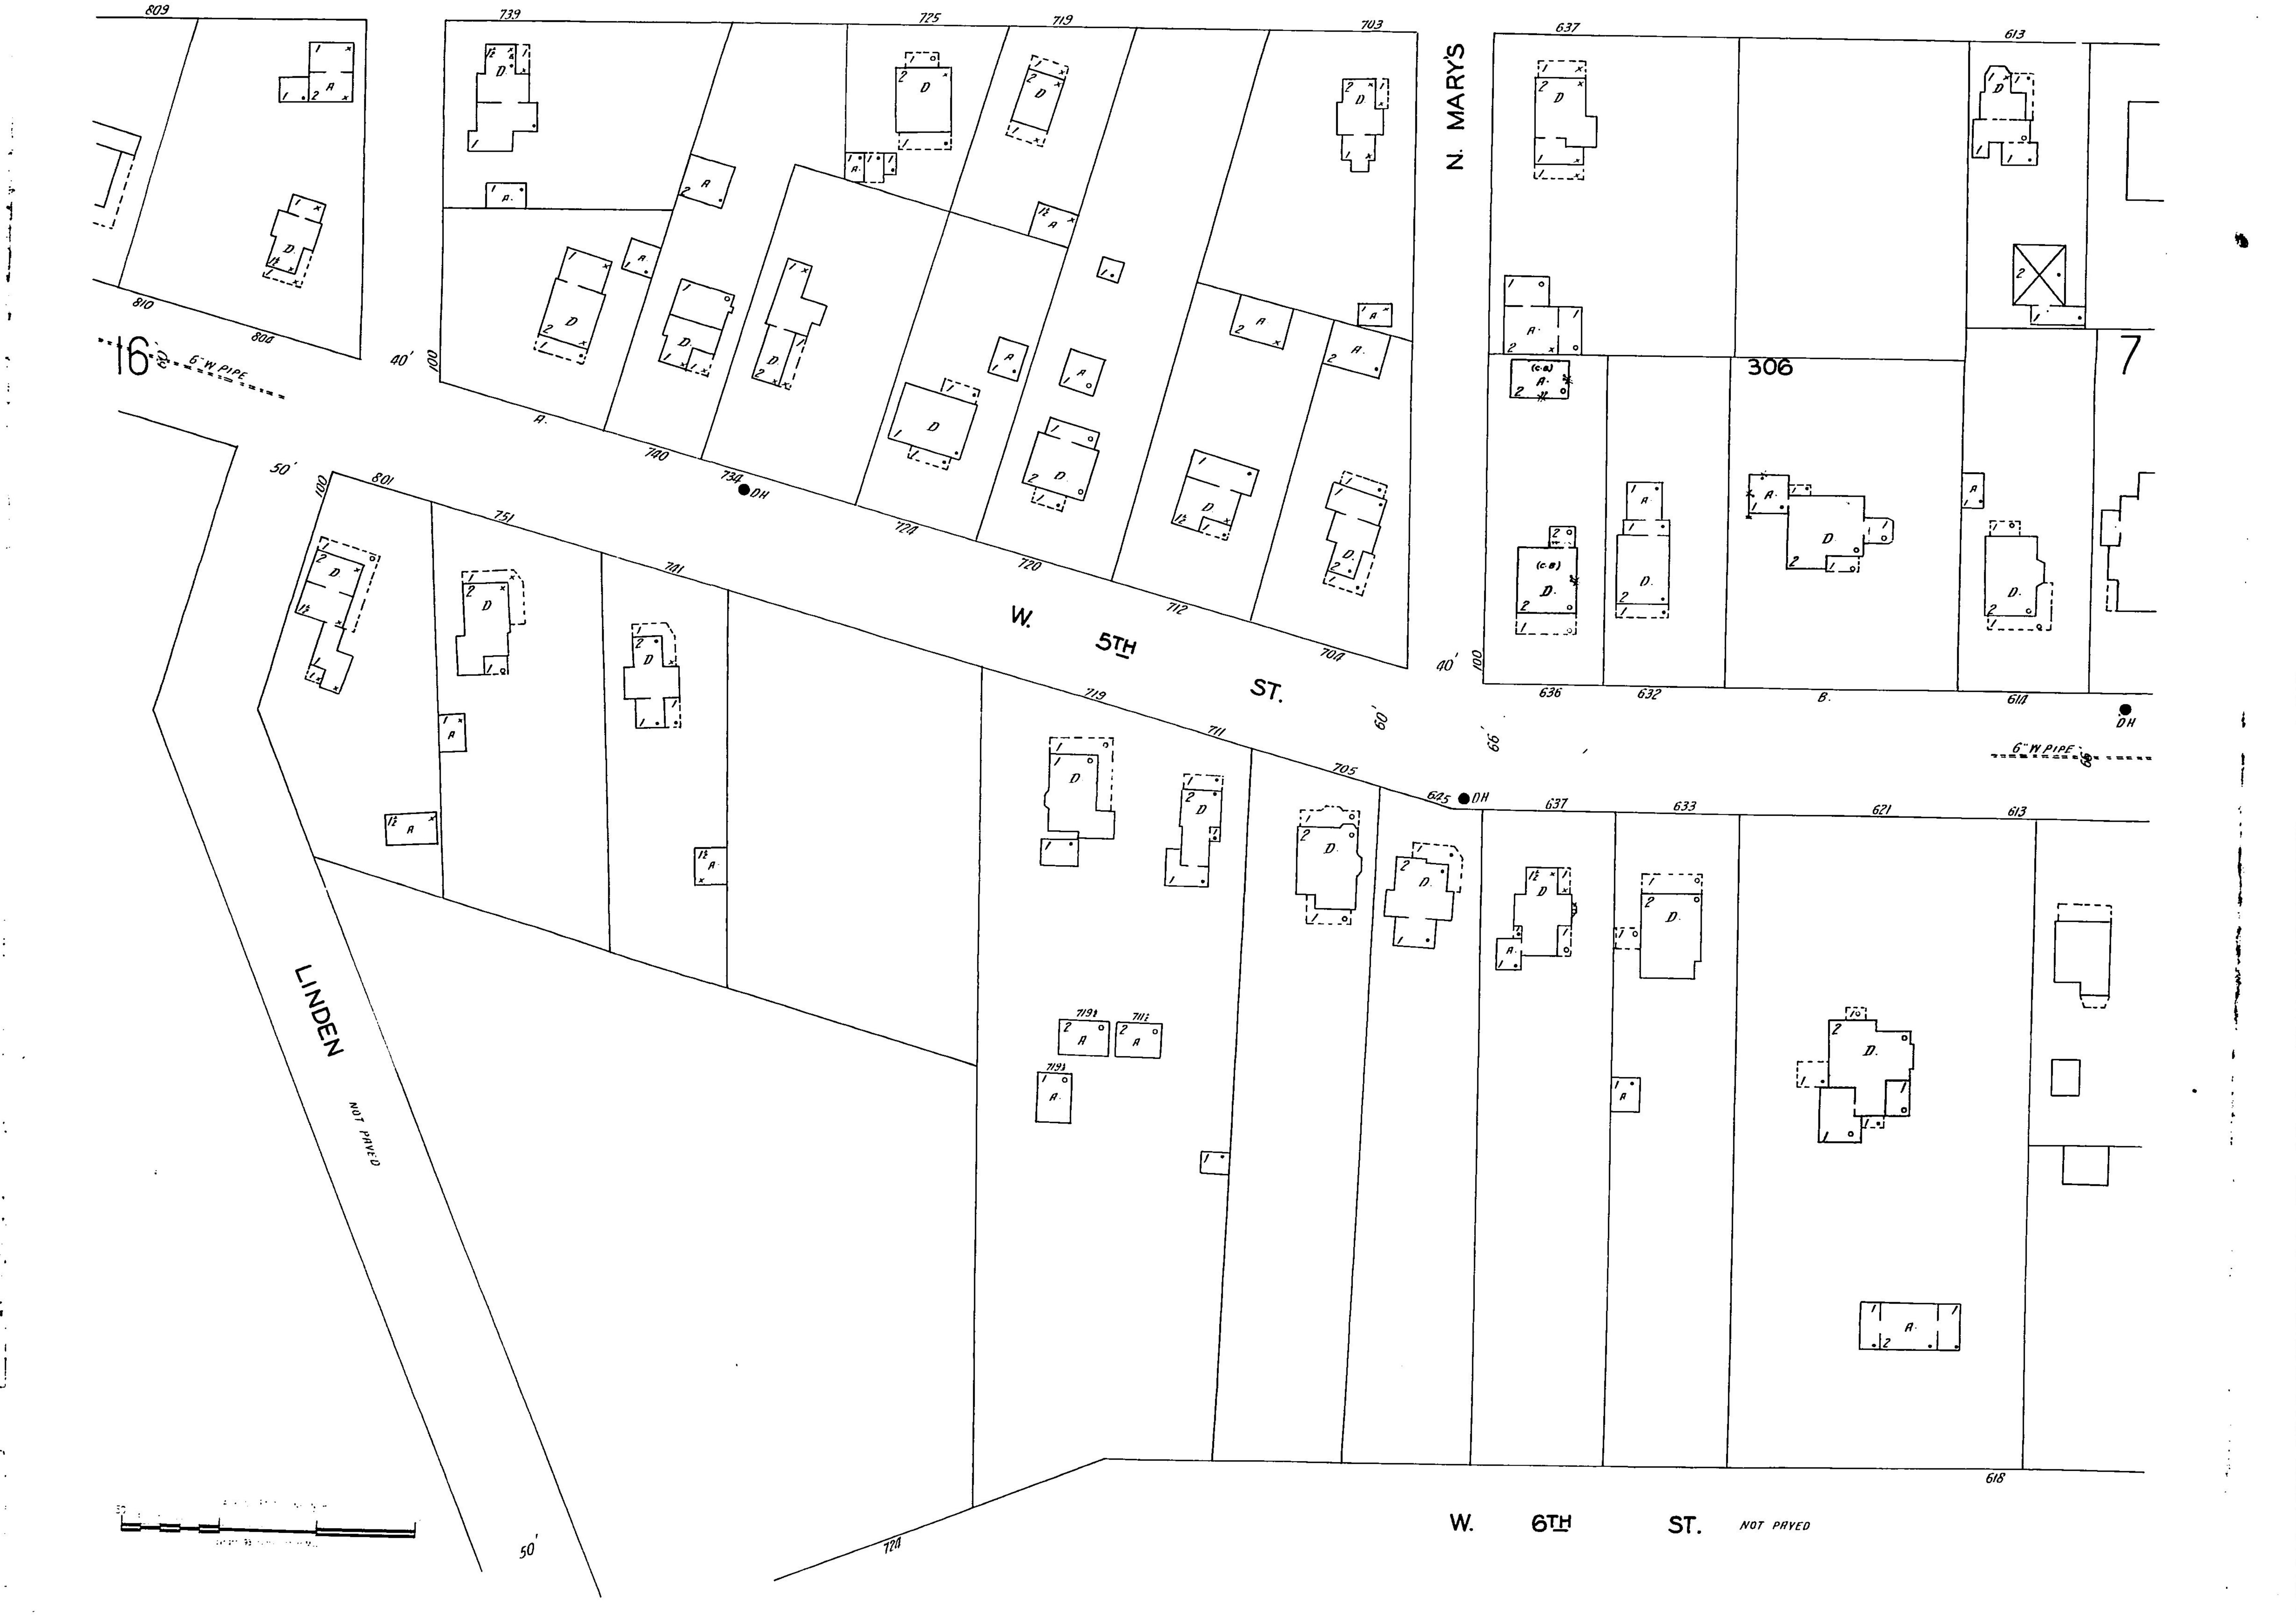

## 

| STREETS                                       | Things III                              | 8HEET<br>100 9/1 11                                | Oale     | C                                                      | енее<br>500-650 *2        |             | W                                                                 | RHZET           | J                                                                                          |
|-----------------------------------------------|-----------------------------------------|----------------------------------------------------|----------|--------------------------------------------------------|---------------------------|-------------|-------------------------------------------------------------------|-----------------|--------------------------------------------------------------------------------------------|
| A                                             | Fourth, E.,                             | 100-241 11 $100-233$ 2                             | ( "      | D.,                                                    | 501-611 *1                | - I TTT - I | it, N.,100-22                                                     |                 | Jail, 21<br>Junion Wich School 13                                                          |
| Ash, S.,200-423 1                             | 13 4 4                                  |                                                    | Olive,   | , N.,                                                  | 100-130                   | 4 "         | "                                                                 |                 | Junior High School, 13                                                                     |
| • • •                                         | 18 4 4                                  | 526-705 4<br>706-733 5                             |          |                                                        | 101-131 *                 | J "         | S.,100-13                                                         | 30 *3           | L                                                                                          |
| B<br>Buckeye, S. 100-131                      | 7 " W                                   | 100-129 2                                          |          | P                                                      | 0                         |             | "101–13<br>~200–33                                                | 31 *2<br>20 *15 | Lents, C. F., & Sons, Butter Tub Factory, 15                                               |
| Buckeye, S.,100-131                           |                                         | 200-321 6                                          | Park,    | W., at Magnetic Springs, -<br>W., at Magnetic Springs, | Z                         | 1 "         | <u> </u>                                                          | 81 +14          | M                                                                                          |
| <b>"</b> "                                    | l7 🕺 🕺                                  | 610-811 8                                          | Plum,    | N.,                                                    | 100-227                   | 2 "         | "500-71                                                           | 3 19            | Marysville Floral Co., 19                                                                  |
| C                                             | 4 4                                     | 812-861 16                                         | 4        | • E.                                                   | of E. Third               | 9 Water,    | , at Magnetic Springs,                                            | ZI              | " Foundry Co., 9                                                                           |
| Catharine, E., at Magnetic Springs, 2         | 21                                      | G                                                  |          | S.,                                                    | 100-133                   | 4           |                                                                   |                 | Methodist Episcopal Church, 21                                                             |
| "W., at Magnetic Springs, 2                   | <sup>21</sup> / <sub>7</sub> Grove, S., | 100-145 16                                         | "        | 4                                                      | 500-715 1                 | 9           |                                                                   |                 | T                                                                                          |
| Cedar, N.,                                    | 5                                       | L                                                  | Poplar   | ır, S.,                                                | 101-131                   | 5 [<br>4    | SPECIALS                                                          |                 | Nazarene Church, 2                                                                         |
| " S.,100-211                                  | 5 Lees Lane, N.,                        |                                                    | 4        | <u> </u>                                               | 201-227 *1                | 6           | A                                                                 |                 | Nestle's Milk Products, Inc., Milk Evapora-                                                |
| Chestnut, S.,                                 | 3 Linden,                               | 101-115 *16                                        |          | S                                                      |                           | Adams       | B Husker Co., Corn Huskers M'f'g, .<br>E. Church,                 | 16              | ting Plant, 17<br>New Home Inn, 2                                                          |
| <b>"</b> " <b>… … … … … … … … … …</b>         | 5 *                                     | 420-553 17                                         | School   | ol. at Magnetic Springs                                |                           | 1 Armor     | Y                                                                 | 2               | N. Y. C. L. R. R. Depot. S. Oak St., 15                                                    |
| <b>4 4 503-660 2</b>                          | 20 Locust, S.,                          | 200-253 12<br>400-428 <b>*</b> 14                  | Secon    | id, W.,                                                | 100-161 1                 | I Asman     | & Son, Slaughter House,                                           | 19              | " " Depots, N. Sycamore St., 10                                                            |
| Cole, see W. First.<br>Collins Road,301-334 1 | London Ave.,                            | 401-429 *18                                        | Seven    | nth, E.,                                               | 100-231 1<br>300-439 1    | 4           | в                                                                 |                 | 0                                                                                          |
| 400-707 1                                     | 7 4 4                                   |                                                    | u        | W.,                                                    |                           | 4 Baker     | Bros. Machine Shop,                                               |                 | Oakland Hotel, 2                                                                           |
| Columbus Ave.,800-859                         | 5 "                                     | 430-635 18                                         |          | 44<br>                                                 | 200-321 13<br>322-615 13  | Ballard     | d's Hotel and Bath Houses,                                        | 01              | Ohio Water Service Co., Water Works, Pump<br>House and Ice Plant, 9                        |
| Cottage, N., 100-132                          | 7                                       | M<br>M                                             | Sixth.   | . Е.                                                   | 100-226                   | 2           | inn,                                                              | 21              | Our Lady of Lourdes Roman Catholic Church, 15                                              |
| " S.,                                         | 6 Magnetic, E., a<br>"W                 | at Magnetic Springs, 21<br>at Magnetic Springs, 21 | -        | <b>"</b>                                               |                           | 2020        | C                                                                 |                 | P                                                                                          |
| County Road, 1                                | 1 Main, at Magne                        | etic Springs, 21                                   |          | 4<br>4                                                 | 300-520 *3<br>301-431 *18 | Centra      | l Hotel,                                                          | 21<br>91        | Park Place Hotel and Bath House, 21                                                        |
|                                               | 2 " N.,                                 |                                                    | "        | 4                                                      |                           |             | Service Co., Bulk Oil Station,                                    | 14              | Park Place Hotel and Bath House, 21<br>Penn Oil Co., Bulk Oil Station, 14<br>Post Office 2 |
| * *                                           | 6 4 4                                   | 458-1021 11                                        | "        | 4<br>                                                  |                           | + City H    | [8]],                                                             | 14              | Post Office, 2<br>" at Magnetic Springs, 21                                                |
| * S.,100-132 *<br>* * 101-131 *               | 6 " "                                   | N. of County Road 11                               |          | w                                                      | 700-733 (<br>100-126 *2   | Congre      | egational Church,<br>, W.J.,&Son,ConcreteBlockFact'y,&            | 2<br>c. 9       | Public Library, 13                                                                         |
| " " <u> </u>                                  | 4. " S.,                                | 100-133 2<br>200-435 14                            | "        | 4                                                      | <b>101-127 *1</b> 4       | 1 Conrad    | ls Magnetic Springs Sanatorium,                                   |                 | "School, 21                                                                                |
| <b>"</b> "                                    | Maple, N.                               | 100-235 7                                          | "        | 4<br>                                                  | 201-210 *1                | Cottag      | e Hotel,                                                          |                 | Pure Oil Co., Bulk Oil Station, 15                                                         |
| D                                             |                                         |                                                    | 4        | 4                                                      |                           | 7 County    | Agricultural Society Fair Grounds,<br>Childrens Home,             | 10              | S 91                                                                                       |
| Dover Ave.,                                   | 9                                       |                                                    | "        | 4                                                      |                           | 2 "         | Court House and Jail,                                             | 6               | Sager Sanatorium,<br>St. John's Evangelical Lutheran Church, 14                            |
| E<br>Eighth, E.,                              | A 4                                     |                                                    | Spring   | g, at Magnetic Springs,                                | 618-724 *8<br>21          | 5 °         | Home,                                                             | **              | " Mary's Episcopal Mission, Z                                                              |
| " " " "                                       | 5 4 4                                   |                                                    | State    | Route No 4 see N. Main.                                |                           | •           | D                                                                 | 81              | Scott, O. M., & Sons, Seed Warehouses:<br>305 E. Fifth St.,                                |
| W.,                                           | 4 Mary's Place. N                       | N.,100-231 8                                       | Sycam    | nore, N.,                                              |                           | Davis (     | Chair Co., Chair M'f'g,                                           | 9               | 200-232 E. Fourth St., 2                                                                   |
| """"                                          | 2 Milford Ave., _                       | 400-418 *18                                        |          | Т                                                      |                           |             | E                                                                 |                 | 404 S. Oak St., 15<br>119–129 E. Sixth St., 14                                             |
| Eleventh, E.,200-231 1                        | 9 4 4                                   | 401-419 *13<br>420-663 18                          | Tenth    | n, E.,                                                 |                           | East Sc     | chool,                                                            | 16              | Senior High School                                                                         |
| Elm, S., $320-423$ 1                          | 3 Mound, N.,                            |                                                    | Third.   | . E                                                    | 100-551 20                |             | 173                                                               |                 | Sinclair Oil Co., Bulk Oil Station, 15                                                     |
| Elmwood Ave., 100-351 1                       | 1                                       |                                                    |          | "<br>"                                                 |                           | Fodoro      | l Brass M'f'g Co.,                                                | 9               | Spurrier Bros., Mill, &c., 9                                                               |
| <b>م</b> تر                                   |                                         | N 100.000.001                                      | -        |                                                        | 100-232 *9<br>101-129 *2  |             | epartment,                                                        | 14              | Standard Oil Co. (Ohio), Bulk Oil Station, 9                                               |
| Fifth, E.,                                    | 2 Ninth, E.,                            |                                                    |          | 4                                                      | 201-323 *6                | 5           | " at Magnetic Springs,                                            | 21              | Ţ                                                                                          |
| <b>"</b> " <u>300-523</u>                     | 3 " "                                   |                                                    | 44<br>14 | 4                                                      |                           |             | English Evangelical Lutheran Churc<br>Methodist Episcopal Church, | . 13            | Telephone Exchange,2                                                                       |
|                                               | 4 " "<br>5 " " "                        | 401-465 *20<br>17 & 18                             | 4        | 4                                                      | 325-617 *7                | 8 " P       | resbyterian Church,                                               |                 | Trinity Lutheran Church, 15                                                                |
| " W.,                                         | 2                                       |                                                    |          | 77                                                     |                           | Fisher      | Brass Co., Brass Foundry,                                         | 20              | School, 14                                                                                 |
| " " 200-321<br>" <b>322-611</b>               | 6 <br>7 Oak. N.                         | 100-129 3                                          | Vine.    | N.,                                                    |                           | 1           | G                                                                 |                 |                                                                                            |
| <u>612-810</u>                                | 8 " S.,                                 | 100-131 3                                          | "        | 그 것은 그는 것 같은 것 같         | 100-131 4                 | Gas Co      | Warehouse,                                                        | 14              | Williams & McIntyre Co., Lumber and Tile<br>Works. 20                                      |
| • • •                                         | 61 " "                                  | 200-427 15                                         |          |                                                        |                           | GIAG T      | idings Tabernacle,                                                | 4               | TTULED,                                                                                    |