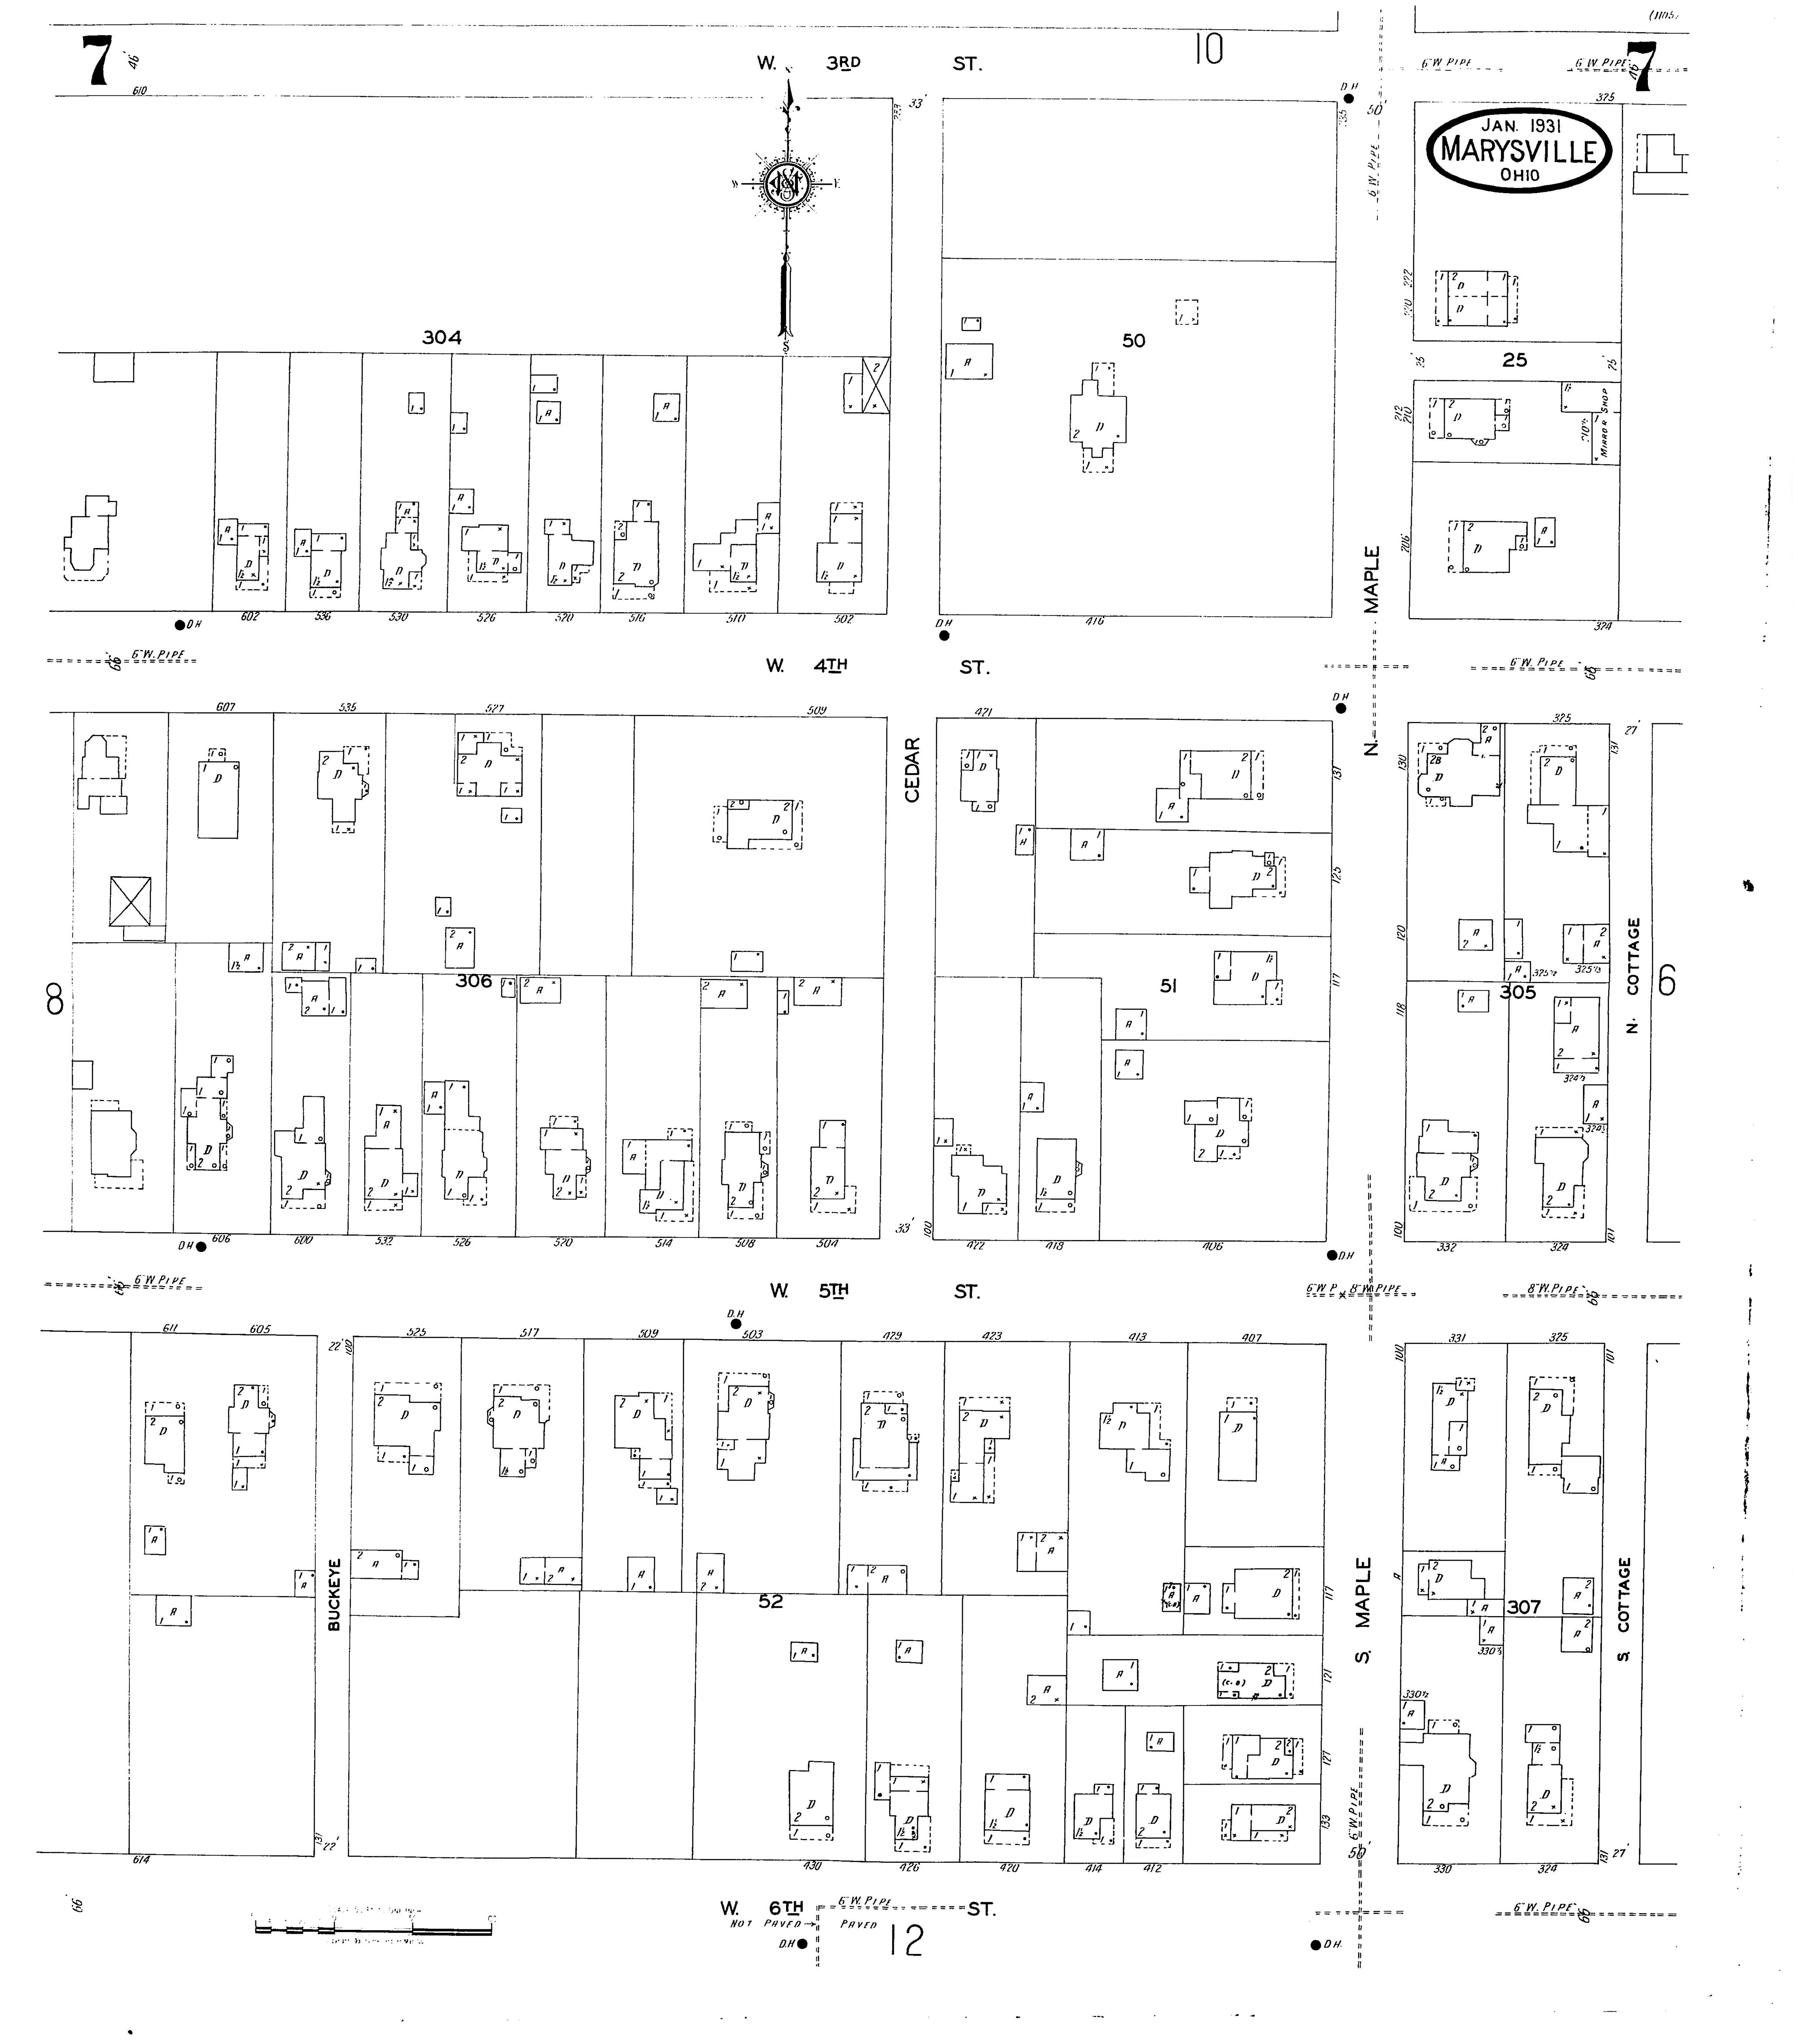

## 

| STREETS                                       | Things III                              | 8HEET<br>100 9/1 11                                | Oale     | C                                                      | енее<br>500-650 *2        |             | W                                                                 | RHZET           | J                                                                                          |
|-----------------------------------------------|-----------------------------------------|----------------------------------------------------|----------|--------------------------------------------------------|---------------------------|-------------|-------------------------------------------------------------------|-----------------|--------------------------------------------------------------------------------------------|
| A                                             | Fourth, E.,                             | 100-241 11 $100-233$ 2                             | ( "      | D.,                                                    | 501-611 *1                | - I TTT - I | it, N.,100-22                                                     |                 | Jail, 21<br>Junion Wich School 13                                                          |
| Ash, S.,200-423 1                             | 13 4 4                                  |                                                    | Olive,   | , N.,                                                  | 100-130                   | 4 "         | "                                                                 |                 | Junior High School, 13                                                                     |
| • • •                                         | 18 4 4                                  | 526-705 4<br>706-733 5                             |          |                                                        | 101-131 *                 | J "         | S.,100-13                                                         | 30 *3           | L                                                                                          |
| B<br>Buckeye, S. 100-131                      | 7 " W                                   | 100-129 2                                          |          | P                                                      | 0                         |             | "101–13<br>~200–33                                                | 31 *2<br>20 *15 | Lents, C. F., & Sons, Butter Tub Factory, 15                                               |
| Buckeye, S.,100-131                           |                                         | 200-321 6                                          | Park,    | W., at Magnetic Springs, -<br>W., at Magnetic Springs, | Z                         | 1 "         | <u> </u>                                                          | 81 +14          | M                                                                                          |
| <b>"</b> "                                    | l7 🕺 🕺                                  | 610-811 8                                          | Plum,    | N.,                                                    | 100-227                   | 2 "         | "500-71                                                           | 3 19            | Marysville Floral Co., 19                                                                  |
| C                                             | 4 4                                     | 812-861 16                                         | 4        | • E.                                                   | of E. Third               | 9 Water,    | , at Magnetic Springs,                                            | ZI              | " Foundry Co., 9                                                                           |
| Catharine, E., at Magnetic Springs, 2         | 21                                      | G                                                  |          | S.,                                                    | 100-133                   | 4           |                                                                   |                 | Methodist Episcopal Church, 21                                                             |
| "W., at Magnetic Springs, 2                   | <sup>21</sup> / <sub>7</sub> Grove, S., | 100-145 16                                         | "        | 4                                                      | 500-715 1                 | 9           |                                                                   |                 | T                                                                                          |
| Cedar, N.,                                    | 5                                       | L                                                  | Poplar   | ır, S.,                                                | 101-131                   | 5 [<br>4    | SPECIALS                                                          |                 | Nazarene Church, 2                                                                         |
| " S.,100-211                                  | 5 Lees Lane, N.,                        |                                                    | 4        | <u> </u>                                               | 201-227 *1                | 6           | A                                                                 |                 | Nestle's Milk Products, Inc., Milk Evapora-                                                |
| Chestnut, S.,                                 | 3 Linden,                               | 101-115 *16                                        |          | S                                                      |                           | Adams       | B Husker Co., Corn Huskers M'f'g, .<br>E. Church,                 | 16              | ting Plant, 17<br>New Home Inn, 2                                                          |
| <b>"</b> " <b>… … … … … … … … … …</b>         | 5 *                                     | 420-553 17                                         | School   | ol. at Magnetic Springs                                |                           | 1 Armor     | Y                                                                 | 2               | N. Y. C. L. R. R. Depot. S. Oak St., 15                                                    |
| <b>4 4 503-660 2</b>                          | 20 Locust, S.,                          | 200-253 12<br>400-428 <b>*</b> 14                  | Secon    | id, W.,                                                | 100-161 1                 | I Asman     | & Son, Slaughter House,                                           | 19              | " " Depots, N. Sycamore St., 10                                                            |
| Cole, see W. First.<br>Collins Road,301-334 1 | London Ave.,                            | 401-429 *18                                        | Seven    | nth, E.,                                               | 100-231 1<br>300-439 1    | 4           | в                                                                 |                 | 0                                                                                          |
| 400-707 1                                     | 7 4 4                                   |                                                    | u        | W.,                                                    |                           | 4 Baker     | Bros. Machine Shop,                                               |                 | Oakland Hotel, 2                                                                           |
| Columbus Ave.,800-859                         | 5 "                                     | 430-635 18                                         |          | 44<br>                                                 | 200-321 13<br>322-615 13  | Ballard     | d's Hotel and Bath Houses,                                        | 01              | Ohio Water Service Co., Water Works, Pump<br>House and Ice Plant, 9                        |
| Cottage, N., 100-132                          | 7                                       | M<br>M                                             | Sixth.   | . Е.                                                   | 100-226                   | 2           | inn,                                                              | 21              | Our Lady of Lourdes Roman Catholic Church, 15                                              |
| " S.,                                         | 6 Magnetic, E., a<br>"W                 | at Magnetic Springs, 21<br>at Magnetic Springs, 21 | -        | <b>"</b>                                               |                           | 2020        | C                                                                 |                 | P                                                                                          |
| County Road, 1                                | 1 Main, at Magne                        | etic Springs, 21                                   |          | 4<br>4                                                 | 300-520 *3<br>301-431 *18 | Centra      | l Hotel,                                                          | 21<br>91        | Park Place Hotel and Bath House, 21                                                        |
|                                               | 2 " N.,                                 |                                                    | "        | 4                                                      |                           |             | Service Co., Bulk Oil Station,                                    | 14              | Park Place Hotel and Bath House, 21<br>Penn Oil Co., Bulk Oil Station, 14<br>Post Office 2 |
| * *                                           | 6 4 4                                   | 458-1021 11                                        | "        | 4<br>                                                  |                           | + City H    | [8]],                                                             | 14              | Post Office, 2<br>" at Magnetic Springs, 21                                                |
| * S.,100-132 *<br>* * 101-131 *               | 6 " "                                   | N. of County Road 11                               |          | w                                                      | 700-733 (<br>100-126 *2   | Congre      | egational Church,<br>, W.J.,&Son,ConcreteBlockFact'y,&            | 2<br>c. 9       | Public Library, 13                                                                         |
| " " <u> </u>                                  | 4. " S.,                                | 100-133 2<br>200-435 14                            | "        | 4                                                      | <b>101-127 *1</b> 4       | 1 Conrad    | ls Magnetic Springs Sanatorium,                                   |                 | "School, 21                                                                                |
| <b>"</b> "                                    | Maple, N.                               | 100-235 7                                          | "        | 4<br>                                                  | 201-210 *1                | Cottag      | e Hotel,                                                          |                 | Pure Oil Co., Bulk Oil Station, 15                                                         |
| D                                             |                                         |                                                    | 4        | 4                                                      |                           | 7 County    | Agricultural Society Fair Grounds,<br>Childrens Home,             | 10              | S 91                                                                                       |
| Dover Ave.,                                   | 9                                       |                                                    | "        | 4                                                      |                           | 2 "         | Court House and Jail,                                             | 6               | Sager Sanatorium,<br>St. John's Evangelical Lutheran Church, 14                            |
| E<br>Eighth, E.,                              | A 4                                     |                                                    | Spring   | g, at Magnetic Springs,                                | 618-724 *8<br>21          | 5 °         | Home,                                                             | **              | " Mary's Episcopal Mission, Z                                                              |
| " " " "                                       | 5 4 4                                   |                                                    | State    | Route No 4 see N. Main.                                |                           | •           | D                                                                 | 81              | Scott, O. M., & Sons, Seed Warehouses:<br>305 E. Fifth St.,                                |
| W.,                                           | 4 Mary's Place. N                       | N.,100-231 8                                       | Sycam    | nore, N.,                                              |                           | Davis (     | Chair Co., Chair M'f'g,                                           | 9               | 200-232 E. Fourth St., 2                                                                   |
| """"                                          | 2 Milford Ave., _                       | 400-418 *18                                        |          | Т                                                      |                           |             | E                                                                 |                 | 404 S. Oak St., 15<br>119–129 E. Sixth St., 14                                             |
| Eleventh, E.,200-231 1                        | 9 4 4                                   | 401-419 *13<br>420-663 18                          | Tenth    | n, E.,                                                 |                           | East Sc     | chool,                                                            | 16              | Senior High School                                                                         |
| Elm, S., $320-423$ 1                          | 3 Mound, N.,                            |                                                    | Third.   | . E                                                    | 100-551 20                |             | 173                                                               |                 | Sinclair Oil Co., Bulk Oil Station, 15                                                     |
| Elmwood Ave., 100-351 1                       | 1                                       |                                                    |          | "<br>"                                                 |                           | Fodoro      | l Brass M'f'g Co.,                                                | 9               | Spurrier Bros., Mill, &c., 9                                                               |
| <b>م</b> تر                                   |                                         | N 100.000.001                                      | -        |                                                        | 100-232 *9<br>101-129 *2  |             | epartment,                                                        | 14              | Standard Oil Co. (Ohio), Bulk Oil Station, 9                                               |
| Fifth, E.,                                    | 2 Ninth, E.,                            |                                                    |          | 4                                                      | 201-323 *6                | 5           | " at Magnetic Springs,                                            | 21              | Ţ                                                                                          |
| <b>"</b> " <u>300-523</u>                     | 3 " "                                   |                                                    | 44<br>14 | 4                                                      |                           |             | English Evangelical Lutheran Churc<br>Methodist Episcopal Church, | . 13            | Telephone Exchange,2                                                                       |
|                                               | 4 " "<br>5 " " "                        | 401-465 *20<br>17 & 18                             | 4        | 4                                                      | 325-617 *7                | 8 " P       | resbyterian Church,                                               |                 | Trinity Lutheran Church, 15                                                                |
| " W.,                                         | 2                                       |                                                    |          | 77                                                     |                           | Fisher      | Brass Co., Brass Foundry,                                         | 20              | School, 14                                                                                 |
| " " 200-321<br>" <b>322-611</b>               | 6 <br>7 Oak. N.                         | 100-129 3                                          | Vine.    | N.,                                                    |                           | 1           | G                                                                 |                 |                                                                                            |
| <u>612-810</u>                                | 8 " S.,                                 | 100-131 3                                          | "        | 그 것은 그는 것 같은 것 같         | 100-131 4                 | Gas Co      | Warehouse,                                                        | 14              | Williams & McIntyre Co., Lumber and Tile<br>Works. 20                                      |
| • • •                                         | 61 " "                                  | 200-427 15                                         |          |                                                        |                           | GIAG T      | idings Tabernacle,                                                | 4               | TTULED,                                                                                    |