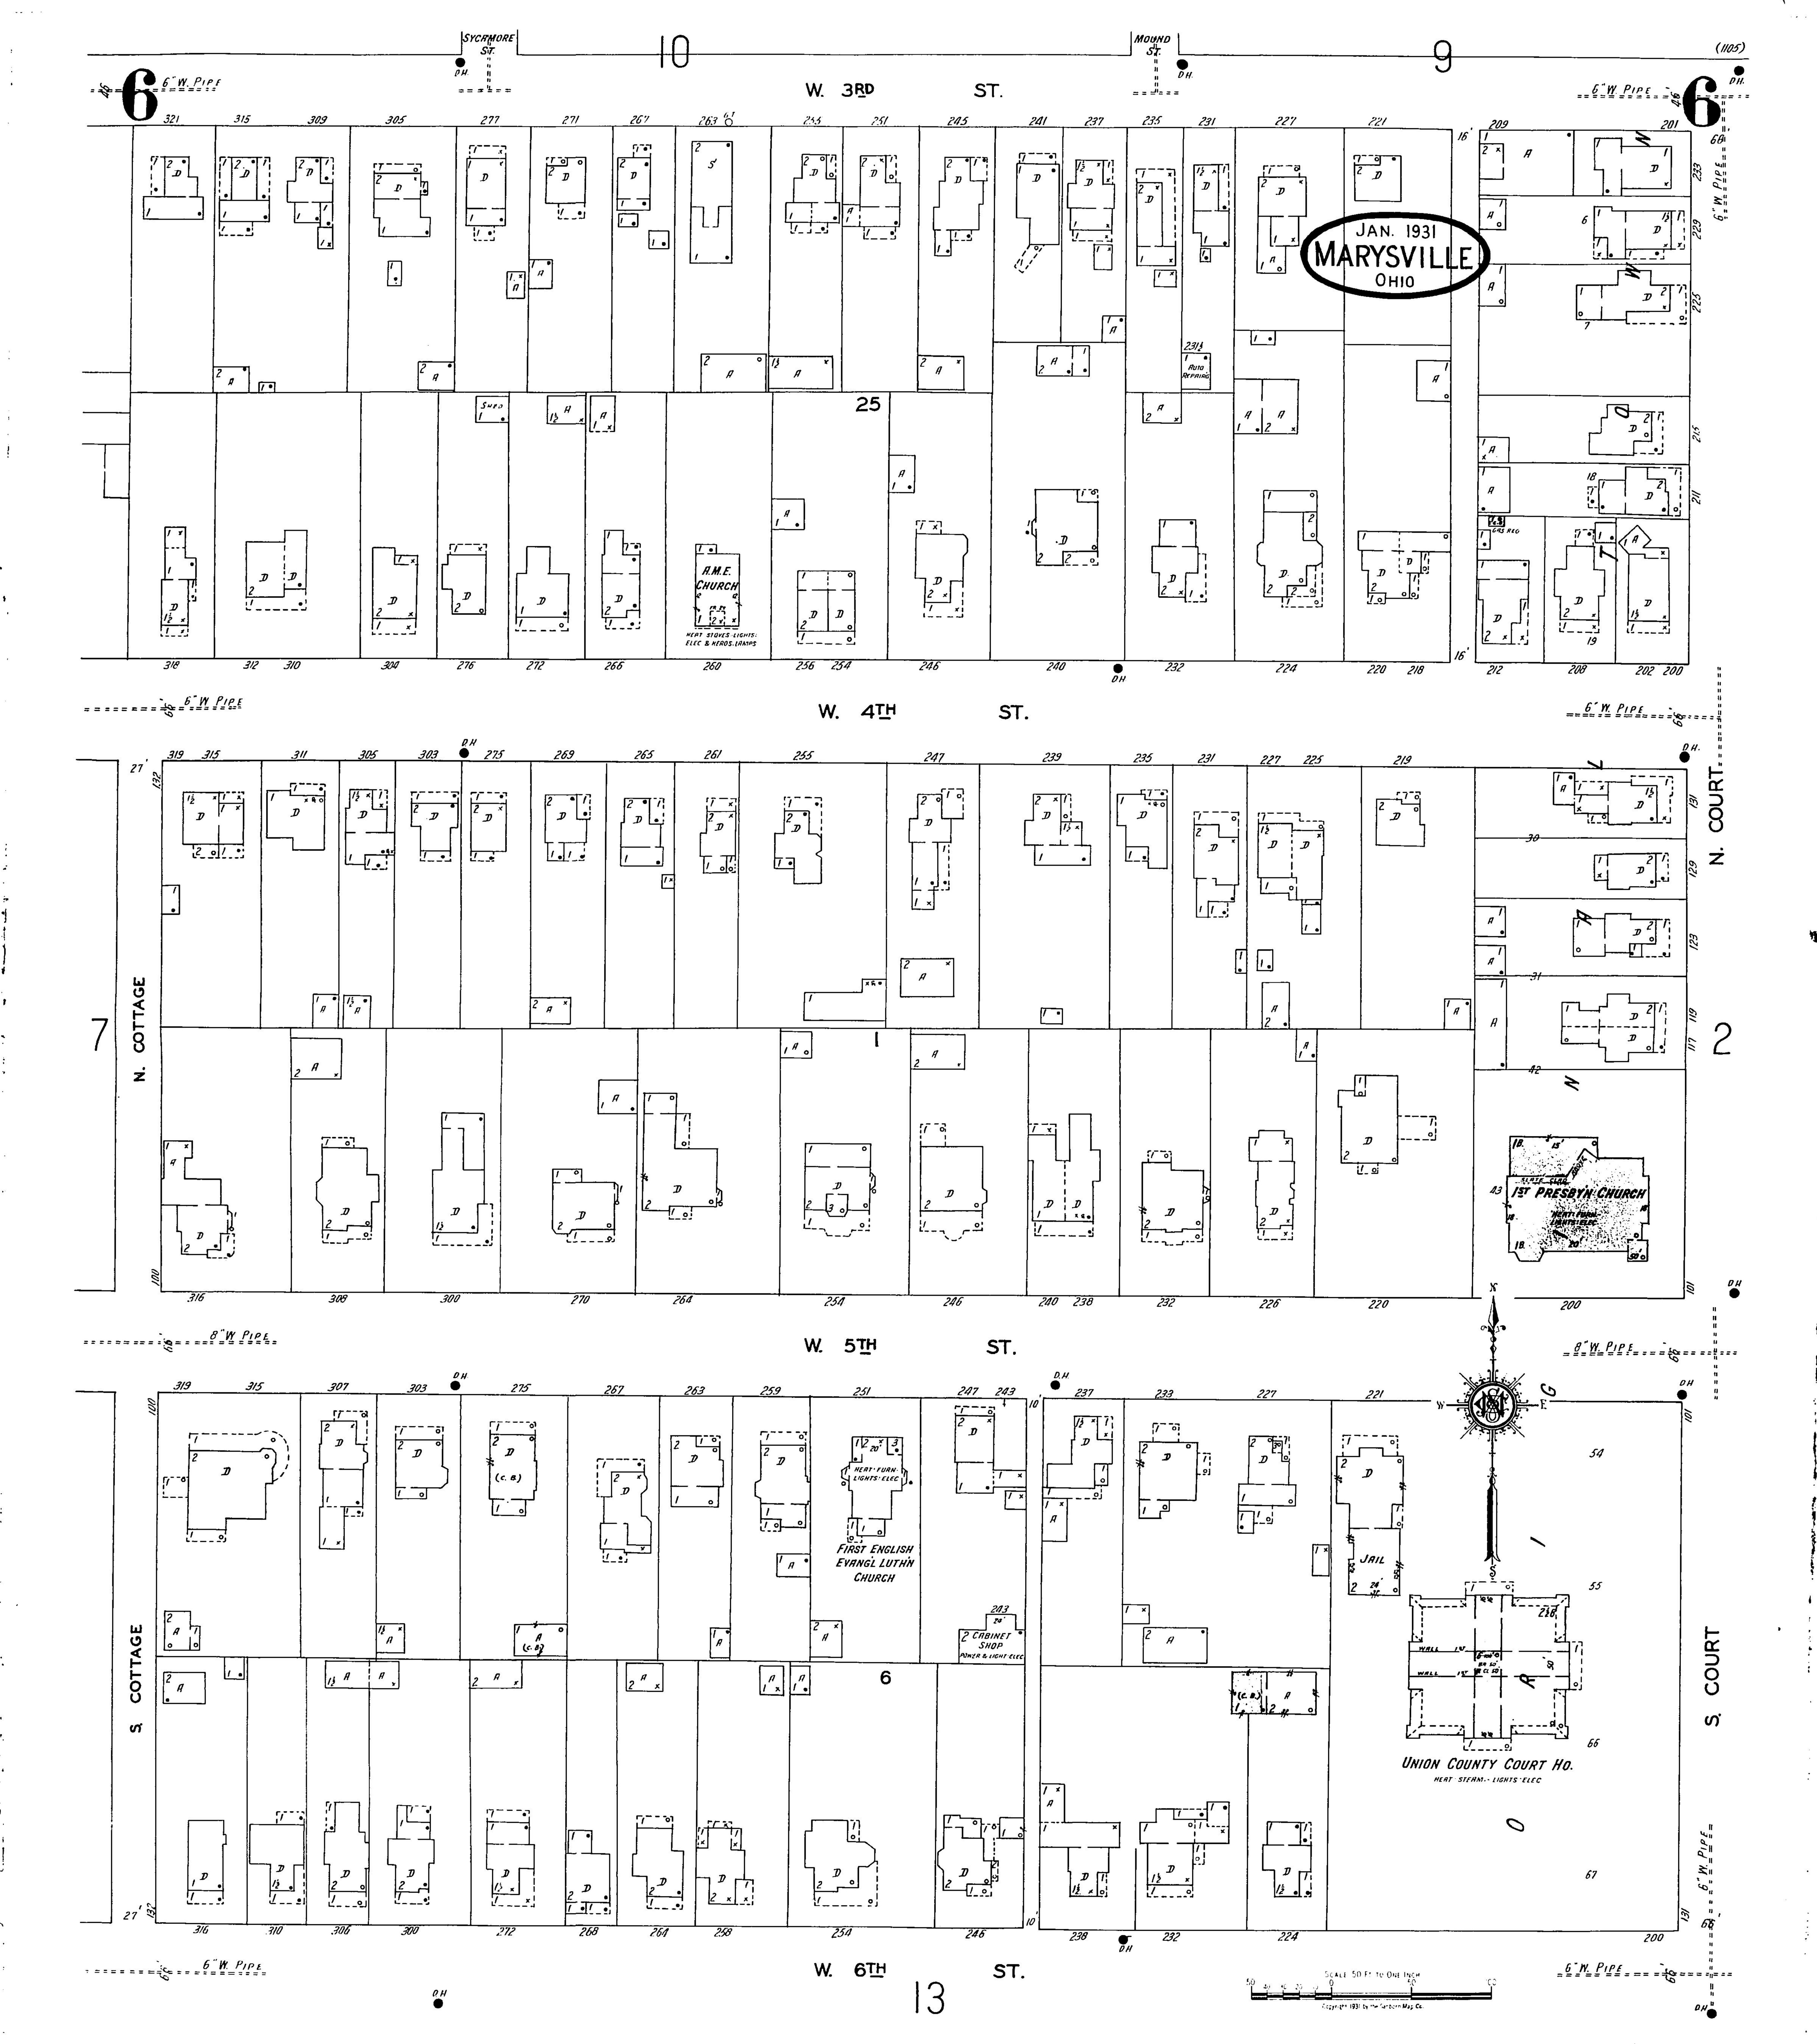

## 

| STREETS                                       | Things III                              | 8HEET<br>100 9/1 11                                | Oale     | C                                                      | енее<br>500-650 *2        |             | W                                                                 | RHZET           | J                                                                                          |
|-----------------------------------------------|-----------------------------------------|----------------------------------------------------|----------|--------------------------------------------------------|---------------------------|-------------|-------------------------------------------------------------------|-----------------|--------------------------------------------------------------------------------------------|
| A                                             | Fourth, E.,                             | 100-241 11 $100-233$ 2                             | ( "      | D.,                                                    | 501-611 *1                | - I TTT - I | it, N.,100-22                                                     |                 | Jail, 21<br>Junion Wich School 13                                                          |
| Ash, S.,200-423 1                             | 13 4 4                                  |                                                    | Olive,   | , N.,                                                  | 100-130                   | 4 "         | "                                                                 |                 | Junior High School, 13                                                                     |
| • • •                                         | 18 4 4                                  | 526-705 4<br>706-733 5                             |          |                                                        | 101-131 *                 | J "         | S.,100-13                                                         | 30 *3           | L                                                                                          |
| B<br>Buckeye, S. 100-131                      | 7 " W                                   | 100-129 2                                          |          | P                                                      | 0                         |             | "101–13<br>~200–33                                                | 31 *2<br>20 *15 | Lents, C. F., & Sons, Butter Tub Factory, 15                                               |
| Buckeye, S.,100-131                           |                                         | 200-321 6                                          | Park,    | W., at Magnetic Springs, -<br>W., at Magnetic Springs, | Z                         | 1 "         | <u> </u>                                                          | 81 +14          | M                                                                                          |
| <b>"</b> "                                    | l7 🕺 🕺                                  | 610-811 8                                          | Plum,    | N.,                                                    | 100-227                   | 2 "         | "500-71                                                           | 3 19            | Marysville Floral Co., 19                                                                  |
| C                                             | 4 4                                     | 812-861 16                                         | 4        | • E.                                                   | of E. Third               | 9 Water,    | , at Magnetic Springs,                                            | ZI              | " Foundry Co., 9                                                                           |
| Catharine, E., at Magnetic Springs, 2         | 21                                      | G                                                  |          | S.,                                                    | 100-133                   | 4           |                                                                   |                 | Methodist Episcopal Church, 21                                                             |
| "W., at Magnetic Springs, 2                   | <sup>21</sup> / <sub>7</sub> Grove, S., | 100-145 16                                         | "        | 4                                                      | 500-715 1                 | 9           |                                                                   |                 | T                                                                                          |
| Cedar, N.,                                    | 5                                       | L                                                  | Poplar   | ır, S.,                                                | 101-131                   | 5 [<br>4    | SPECIALS                                                          |                 | Nazarene Church, 2                                                                         |
| " S.,100-211                                  | 5 Lees Lane, N.,                        |                                                    | 4        | <u> </u>                                               | 201-227 *1                | 6           | A                                                                 |                 | Nestle's Milk Products, Inc., Milk Evapora-                                                |
| Chestnut, S.,                                 | 3 Linden,                               | 101-115 *16                                        |          | S                                                      |                           | Adams       | B Husker Co., Corn Huskers M'f'g, .<br>E. Church,                 | 16              | ting Plant, 17<br>New Home Inn, 2                                                          |
| <b>"</b> " <b>… … … … … … … … … …</b>         | 5 *                                     | 420-553 17                                         | School   | ol. at Magnetic Springs                                |                           | 1 Armor     | Y                                                                 | 2               | N. Y. C. L. R. R. Depot. S. Oak St., 15                                                    |
| <b>4 4 503-660 2</b>                          | 20 Locust, S.,                          | 200-253 12<br>400-428 <b>*</b> 14                  | Secon    | id, W.,                                                | 100-161 1                 | I Asman     | & Son, Slaughter House,                                           | 19              | " " Depots, N. Sycamore St., 10                                                            |
| Cole, see W. First.<br>Collins Road,301-334 1 | London Ave.,                            | 401-429 *18                                        | Seven    | nth, E.,                                               | 100-231 1<br>300-439 1    | 4           | в                                                                 |                 | 0                                                                                          |
| 400-707 1                                     | 7 4 4                                   |                                                    | u        | W.,                                                    |                           | 4 Baker     | Bros. Machine Shop,                                               |                 | Oakland Hotel, 2                                                                           |
| Columbus Ave.,800-859                         | 5 "                                     | 430-635 18                                         |          | 44<br>                                                 | 200-321 13<br>322-615 13  | Ballard     | d's Hotel and Bath Houses,                                        | 01              | Ohio Water Service Co., Water Works, Pump<br>House and Ice Plant, 9                        |
| Cottage, N., 100-132                          | 7                                       | M<br>M                                             | Sixth.   | . Е.                                                   | 100-226                   | 2           | inn,                                                              | 21              | Our Lady of Lourdes Roman Catholic Church, 15                                              |
| " S.,                                         | 6 Magnetic, E., a<br>"W                 | at Magnetic Springs, 21<br>at Magnetic Springs, 21 | -        | <b>"</b>                                               |                           | 2020        | C                                                                 |                 | P                                                                                          |
| County Road, 1                                | 1 Main, at Magne                        | etic Springs, 21                                   |          | 4<br>4                                                 | 300-520 *3<br>301-431 *18 | Centra      | l Hotel,                                                          | 21<br>91        | Park Place Hotel and Bath House, 21                                                        |
|                                               | 2 " N.,                                 |                                                    | "        | 4                                                      |                           |             | Service Co., Bulk Oil Station,                                    | 14              | Park Place Hotel and Bath House, 21<br>Penn Oil Co., Bulk Oil Station, 14<br>Post Office 2 |
| * *                                           | 6 4 4                                   | 458-1021 11                                        | "        | 4<br>                                                  |                           | + City H    | [8]],                                                             | 14              | Post Office, 2<br>" at Magnetic Springs, 21                                                |
| * S.,100-132 *<br>* * 101-131 *               | 6 " "                                   | N. of County Road 11                               |          | w                                                      | 700-733 (<br>100-126 *2   | Congre      | egational Church,<br>, W.J.,&Son,ConcreteBlockFact'y,&            | 2<br>c. 9       | Public Library, 13                                                                         |
| " " <u> </u>                                  | 4. " S.,                                | 100-133 2<br>200-435 14                            | "        | 4                                                      | <b>101-127 *1</b> 4       | 1 Conrad    | ls Magnetic Springs Sanatorium,                                   |                 | "School, 21                                                                                |
| <b>"</b> "                                    | Maple, N.                               | 100-235 7                                          | "        | 4<br>                                                  | 201-210 *1                | Cottag      | e Hotel,                                                          |                 | Pure Oil Co., Bulk Oil Station, 15                                                         |
| D                                             |                                         |                                                    | 4        | 4                                                      |                           | 7 County    | Agricultural Society Fair Grounds,<br>Childrens Home,             | 10              | S 91                                                                                       |
| Dover Ave.,                                   | 9                                       |                                                    | "        | 4                                                      |                           | 2 "         | Court House and Jail,                                             | 6               | Sager Sanatorium,<br>St. John's Evangelical Lutheran Church, 14                            |
| E<br>Eighth, E.,                              | A 4                                     |                                                    | Spring   | g, at Magnetic Springs,                                | 618-724 *8<br>21          | 5 °         | Home,                                                             | **              | " Mary's Episcopal Mission, Z                                                              |
| " " " "                                       | 5 4 4                                   |                                                    | State    | Route No 4 see N. Main.                                |                           | •           | D                                                                 | 81              | Scott, O. M., & Sons, Seed Warehouses:<br>305 E. Fifth St.,                                |
| W.,                                           | 4 Mary's Place. N                       | N.,100-231 8                                       | Sycam    | nore, N.,                                              |                           | Davis (     | Chair Co., Chair M'f'g,                                           | 9               | 200-232 E. Fourth St., 2                                                                   |
| """"                                          | 2 Milford Ave., _                       | 400-418 *18                                        |          | Т                                                      |                           |             | E                                                                 |                 | 404 S. Oak St., 15<br>119–129 E. Sixth St., 14                                             |
| Eleventh, E.,200-231 1                        | 9 4 4                                   | 401-419 *13<br>420-663 18                          | Tenth    | n, E.,                                                 |                           | East Sc     | chool,                                                            | 16              | Senior High School                                                                         |
| Elm, S., $320-423$ 1                          | 3 Mound, N.,                            |                                                    | Third.   | . E                                                    | 100-551 20                |             | 173                                                               |                 | Sinclair Oil Co., Bulk Oil Station, 15                                                     |
| Elmwood Ave., 100-351 1                       | 1                                       |                                                    |          | "<br>"                                                 |                           | Fodoro      | l Brass M'f'g Co.,                                                | 9               | Spurrier Bros., Mill, &c., 9                                                               |
| <b>م</b> تر                                   |                                         | N 100.000.001                                      | -        |                                                        | 100-232 *9<br>101-129 *2  |             | epartment,                                                        | 14              | Standard Oil Co. (Ohio), Bulk Oil Station, 9                                               |
| Fifth, E.,                                    | 2 Ninth, E.,                            |                                                    |          | 4                                                      | 201-323 *6                | 5           | " at Magnetic Springs,                                            | 21              | Ţ                                                                                          |
| <b>"</b> " <u>300-523</u>                     | 3 " "                                   |                                                    | 44<br>14 | 4                                                      |                           |             | English Evangelical Lutheran Churc<br>Methodist Episcopal Church, | . 13            | Telephone Exchange,2                                                                       |
|                                               | 4 " "<br>5 " " "                        | 401-465 *20<br>17 & 18                             | 4        | 4                                                      | 325-617 *7                | 8 " P       | resbyterian Church,                                               |                 | Trinity Lutheran Church, 15                                                                |
| " W.,                                         | 2                                       |                                                    |          | 77                                                     |                           | Fisher      | Brass Co., Brass Foundry,                                         | 20              | School, 14                                                                                 |
| " " 200-321<br>" <b>322-611</b>               | 6 <br>7 Oak. N.                         | 100-129 3                                          | Vine.    | N.,                                                    |                           | 1           | G                                                                 |                 |                                                                                            |
| <u>612-810</u>                                | 8 " S.,                                 | 100-131 3                                          | "        | 그 것은 그는 것 같은 것 같         | 100-131 4                 | Gas Co      | Warehouse,                                                        | 14              | Williams & McIntyre Co., Lumber and Tile<br>Works. 20                                      |
| • • •                                         | 61 " "                                  | 200-427 15                                         |          |                                                        |                           | GIAG T      | idings Tabernacle,                                                | 4               | TTULED,                                                                                    |