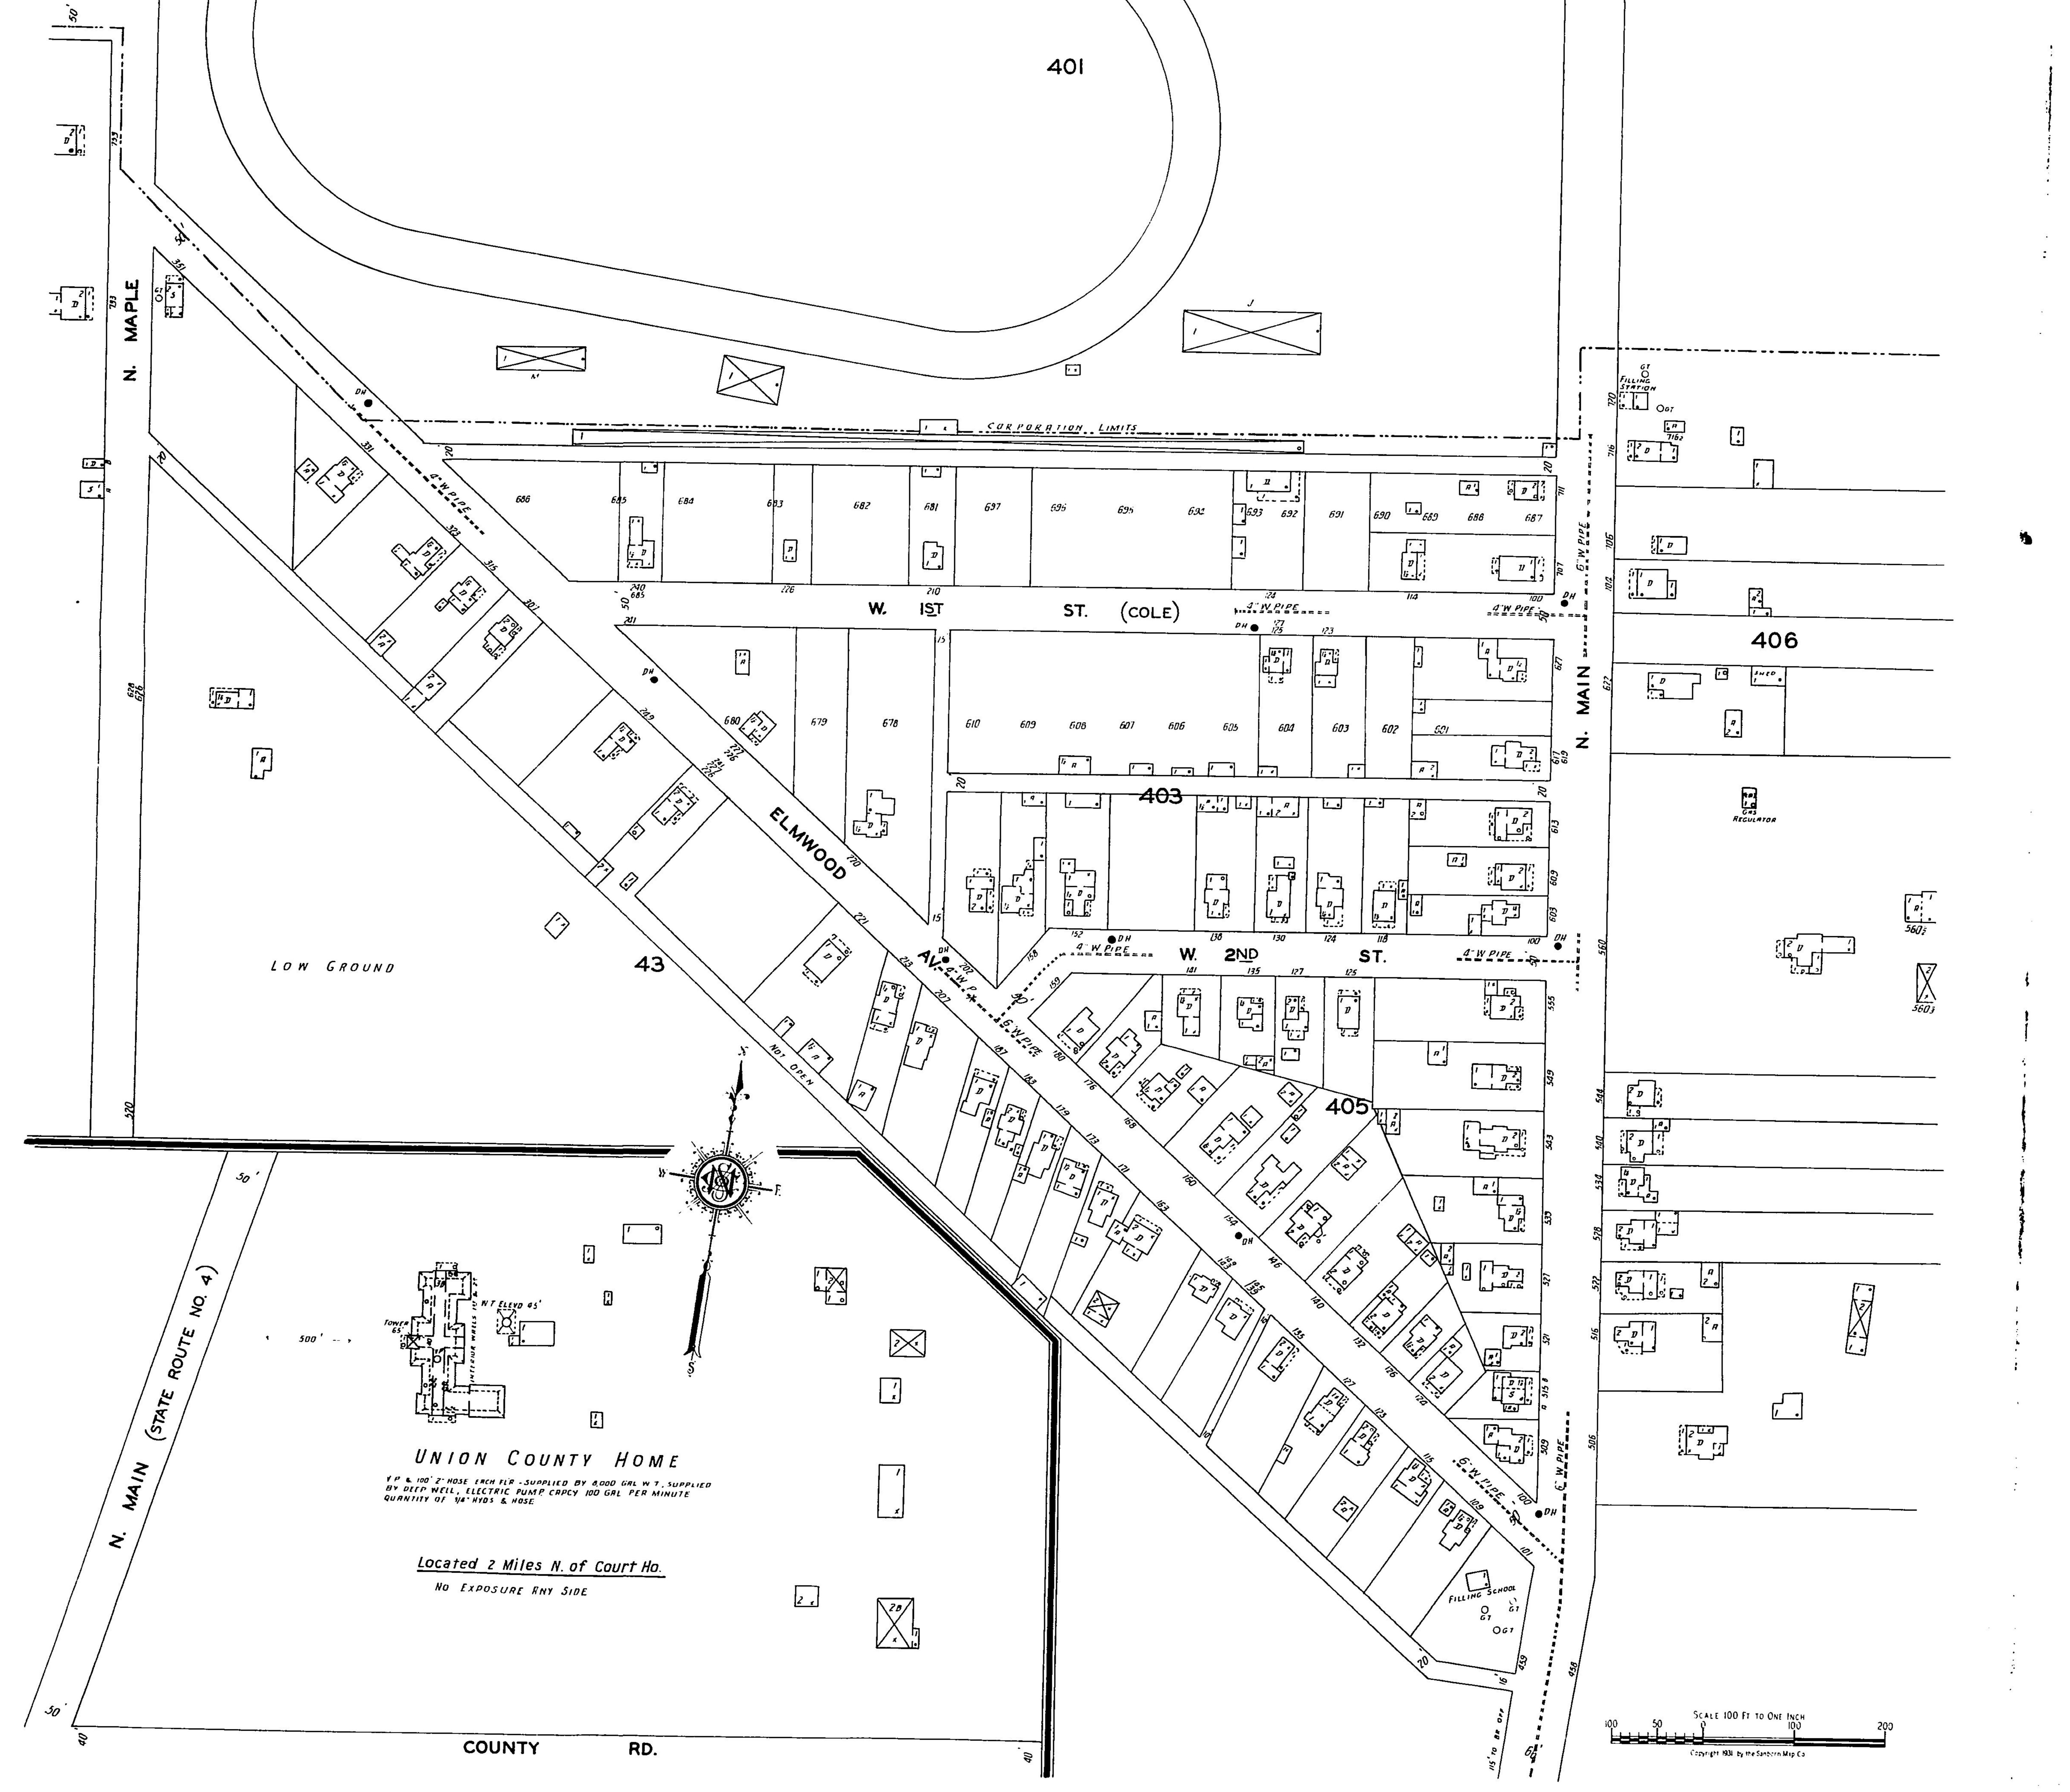

## 

| STREETS                                       | Things III                              | 8HEET<br>100 9/1 11                                | Oale     | C                                                      | енее<br>500-650 *2        |             | W                                                                 | RHZET           | J                                                                                          |
|-----------------------------------------------|-----------------------------------------|----------------------------------------------------|----------|--------------------------------------------------------|---------------------------|-------------|-------------------------------------------------------------------|-----------------|--------------------------------------------------------------------------------------------|
| A                                             | Fourth, E.,                             | 100-241 11 $100-233$ 2                             | ( "      | D.,                                                    | 501-611 *1                | - I TTT - I | it, N.,100-22                                                     |                 | Jail, 21<br>Junion Wich School 13                                                          |
| Ash, S.,200-423 1                             | 13 4 4                                  |                                                    | Olive,   | , N.,                                                  | 100-130                   | 4 "         | "                                                                 |                 | Junior High School, 13                                                                     |
| • • •                                         | 18 4 4                                  | 526-705 4<br>706-733 5                             |          |                                                        | 101-131 *                 | J "         | S.,100-13                                                         | 30 *3           | L                                                                                          |
| B<br>Buckeye, S. 100-131                      | 7 " W                                   | 100-129 2                                          |          | P                                                      | 0                         |             | "101–13<br>~200–33                                                | 31 *2<br>20 *15 | Lents, C. F., & Sons, Butter Tub Factory, 15                                               |
| Buckeye, S.,100-131                           |                                         | 200-321 6                                          | Park,    | W., at Magnetic Springs, -<br>W., at Magnetic Springs, | Z                         | 1 "         | <u> </u>                                                          | 81 +14          | M                                                                                          |
| <b>"</b> "                                    | l7 🕺 🕺                                  | 610-811 8                                          | Plum,    | N.,                                                    | 100-227                   | 2 "         | "500-71                                                           | 3 19            | Marysville Floral Co., 19                                                                  |
| C                                             | 4 4                                     | 812-861 16                                         | 4        | • E.                                                   | of E. Third               | 9 Water,    | , at Magnetic Springs,                                            | ZI              | " Foundry Co., 9                                                                           |
| Catharine, E., at Magnetic Springs, 2         | 21                                      | G                                                  |          | S.,                                                    | 100-133                   | 4           |                                                                   |                 | Methodist Episcopal Church, 21                                                             |
| "W., at Magnetic Springs, 2                   | <sup>21</sup> / <sub>7</sub> Grove, S., | 100-145 16                                         | "        | 4                                                      | 500-715 1                 | 9           |                                                                   |                 | T                                                                                          |
| Cedar, N.,                                    | 5                                       | L                                                  | Poplar   | ır, S.,                                                | 101-131                   | 5 [<br>4    | SPECIALS                                                          |                 | Nazarene Church, 2                                                                         |
| " S.,100-211                                  | 5 Lees Lane, N.,                        |                                                    | 4        | <u> </u>                                               | 201-227 *1                | 6           | A                                                                 |                 | Nestle's Milk Products, Inc., Milk Evapora-                                                |
| Chestnut, S.,                                 | 3 Linden,                               | 101-115 *16                                        |          | S                                                      |                           | Adams       | B Husker Co., Corn Huskers M'f'g, .<br>E. Church,                 | 16              | ting Plant, 17<br>New Home Inn, 2                                                          |
| <b>"</b> " <b>… … … … … … … … … …</b>         | 5 *                                     | 420-553 17                                         | School   | ol. at Magnetic Springs                                |                           | 1 Armor     | Y                                                                 | 2               | N. Y. C. L. R. R. Depot. S. Oak St., 15                                                    |
| <b>4 4 503-660 2</b>                          | 20 Locust, S.,                          | 200-253 12<br>400-428 <b>*</b> 14                  | Secon    | id, W.,                                                | 100-161 1                 | I Asman     | & Son, Slaughter House,                                           | 19              | " " Depots, N. Sycamore St., 10                                                            |
| Cole, see W. First.<br>Collins Road,301-334 1 | London Ave.,                            | 401-429 *18                                        | Seven    | nth, E.,                                               | 100-231 1<br>300-439 1    | 4           | в                                                                 |                 | 0                                                                                          |
| 400-707 1                                     | 7 4 4                                   |                                                    | u        | W.,                                                    |                           | 4 Baker     | Bros. Machine Shop,                                               |                 | Oakland Hotel, 2                                                                           |
| Columbus Ave.,800-859                         | 5 "                                     | 430-635 18                                         |          | 44<br>                                                 | 200-321 13<br>322-615 13  | Ballard     | d's Hotel and Bath Houses,                                        | 01              | Ohio Water Service Co., Water Works, Pump<br>House and Ice Plant, 9                        |
| Cottage, N., 100-132                          | 7                                       | M<br>M                                             | Sixth.   | . Е.                                                   | 100-226                   | 2           | inn,                                                              | 21              | Our Lady of Lourdes Roman Catholic Church, 15                                              |
| " S.,                                         | 6 Magnetic, E., a<br>"W                 | at Magnetic Springs, 21<br>at Magnetic Springs, 21 | -        | <b>"</b>                                               |                           | 2020        | C                                                                 |                 | P                                                                                          |
| County Road, 1                                | 1 Main, at Magne                        | etic Springs, 21                                   |          | 4<br>4                                                 | 300-520 *3<br>301-431 *18 | Centra      | l Hotel,                                                          | 21<br>91        | Park Place Hotel and Bath House, 21                                                        |
|                                               | 2 " N.,                                 |                                                    | "        | 4                                                      |                           |             | Service Co., Bulk Oil Station,                                    | 14              | Park Place Hotel and Bath House, 21<br>Penn Oil Co., Bulk Oil Station, 14<br>Post Office 2 |
| * *                                           | 6 4 4                                   | 458-1021 11                                        | "        | 4<br>                                                  |                           | + City H    | [8]],                                                             | 14              | Post Office, 2<br>" at Magnetic Springs, 21                                                |
| * S.,100-132 *<br>* * 101-131 *               | 6 " "                                   | N. of County Road 11                               |          | w                                                      | 700-733 (<br>100-126 *2   | Congre      | egational Church,<br>, W.J.,&Son,ConcreteBlockFact'y,&            | 2<br>c. 9       | Public Library, 13                                                                         |
| " " <u> </u>                                  | 4. " S.,                                | 100-133 2<br>200-435 14                            | "        | 4                                                      | <b>101-127 *1</b> 4       | 1 Conrad    | ls Magnetic Springs Sanatorium,                                   |                 | "School, 21                                                                                |
| <b>"</b> "                                    | Maple, N.                               | 100-235 7                                          | "        | 4<br>                                                  | 201-210 *1                | Cottag      | e Hotel,                                                          |                 | Pure Oil Co., Bulk Oil Station, 15                                                         |
| D                                             |                                         |                                                    | 4        | 4                                                      |                           | 7 County    | Agricultural Society Fair Grounds,<br>Childrens Home,             | 10              | S 91                                                                                       |
| Dover Ave.,                                   | 9                                       |                                                    | "        | 4                                                      |                           | 2 "         | Court House and Jail,                                             | 6               | Sager Sanatorium,<br>St. John's Evangelical Lutheran Church, 14                            |
| E<br>Eighth, E.,                              | A 4                                     |                                                    | Spring   | g, at Magnetic Springs,                                | 618-724 *8<br>21          | 5 °         | Home,                                                             | **              | " Mary's Episcopal Mission, Z                                                              |
| " " " "                                       | 5 4 4                                   |                                                    | State    | Route No 4 see N. Main.                                |                           | •           | D                                                                 | 81              | Scott, O. M., & Sons, Seed Warehouses:<br>305 E. Fifth St.,                                |
| W.,                                           | 4 Mary's Place. N                       | N.,100-231 8                                       | Sycam    | nore, N.,                                              |                           | Davis (     | Chair Co., Chair M'f'g,                                           | 9               | 200-232 E. Fourth St., 2                                                                   |
| """"                                          | 2 Milford Ave., _                       | 400-418 *18                                        |          | Т                                                      |                           |             | E                                                                 |                 | 404 S. Oak St., 15<br>119–129 E. Sixth St., 14                                             |
| Eleventh, E.,200-231 1                        | 9 4 4                                   | 401-419 *13<br>420-663 18                          | Tenth    | n, E.,                                                 |                           | East Sc     | chool,                                                            | 16              | Senior High School                                                                         |
| Elm, S., $320-423$ 1                          | 3 Mound, N.,                            |                                                    | Third.   | . E                                                    | 100-551 20                |             | 173                                                               |                 | Sinclair Oil Co., Bulk Oil Station, 15                                                     |
| Elmwood Ave., 100-351 1                       | 1                                       |                                                    |          | "<br>"                                                 |                           | Fodoro      | l Brass M'f'g Co.,                                                | 9               | Spurrier Bros., Mill, &c., 9                                                               |
| <b>م</b> تر                                   |                                         | N 100.000.001                                      | -        |                                                        | 100-232 *9<br>101-129 *2  |             | epartment,                                                        | 14              | Standard Oil Co. (Ohio), Bulk Oil Station, 9                                               |
| Fifth, E.,                                    | 2 Ninth, E.,                            |                                                    |          | 4                                                      | 201-323 *6                | 5           | " at Magnetic Springs,                                            | 21              | Ţ                                                                                          |
| <b>"</b> " <u>300-523</u>                     | 3 " "                                   |                                                    | 44<br>14 | 4                                                      |                           |             | English Evangelical Lutheran Churc<br>Methodist Episcopal Church, | . 13            | Telephone Exchange,2                                                                       |
|                                               | 4 " "<br>5 " " "                        | 401-465 *20<br>17 & 18                             | 4        | 4                                                      | 325-617 *7                | 8 " P       | resbyterian Church,                                               |                 | Trinity Lutheran Church, 15                                                                |
| " W.,                                         | 2                                       |                                                    |          | 77                                                     |                           | Fisher      | Brass Co., Brass Foundry,                                         | 20              | School, 14                                                                                 |
| " " 200-321<br>" <b>322-611</b>               | 6 <br>7 Oak. N.                         | 100-129 3                                          | Vine.    | N.,                                                    |                           | 1           | G                                                                 |                 |                                                                                            |
| <u>612-810</u>                                | 8 " S.,                                 | 100-131 3                                          | "        | 그 것은 그는 것 같은 것 같         | 100-131 4                 | Gas Co      | Warehouse,                                                        | 14              | Williams & McIntyre Co., Lumber and Tile<br>Works. 20                                      |
| • • •                                         | 61 " "                                  | 200-427 15                                         |          |                                                        |                           | GIAG T      | idings Tabernacle,                                                | 4               | TTULED,                                                                                    |