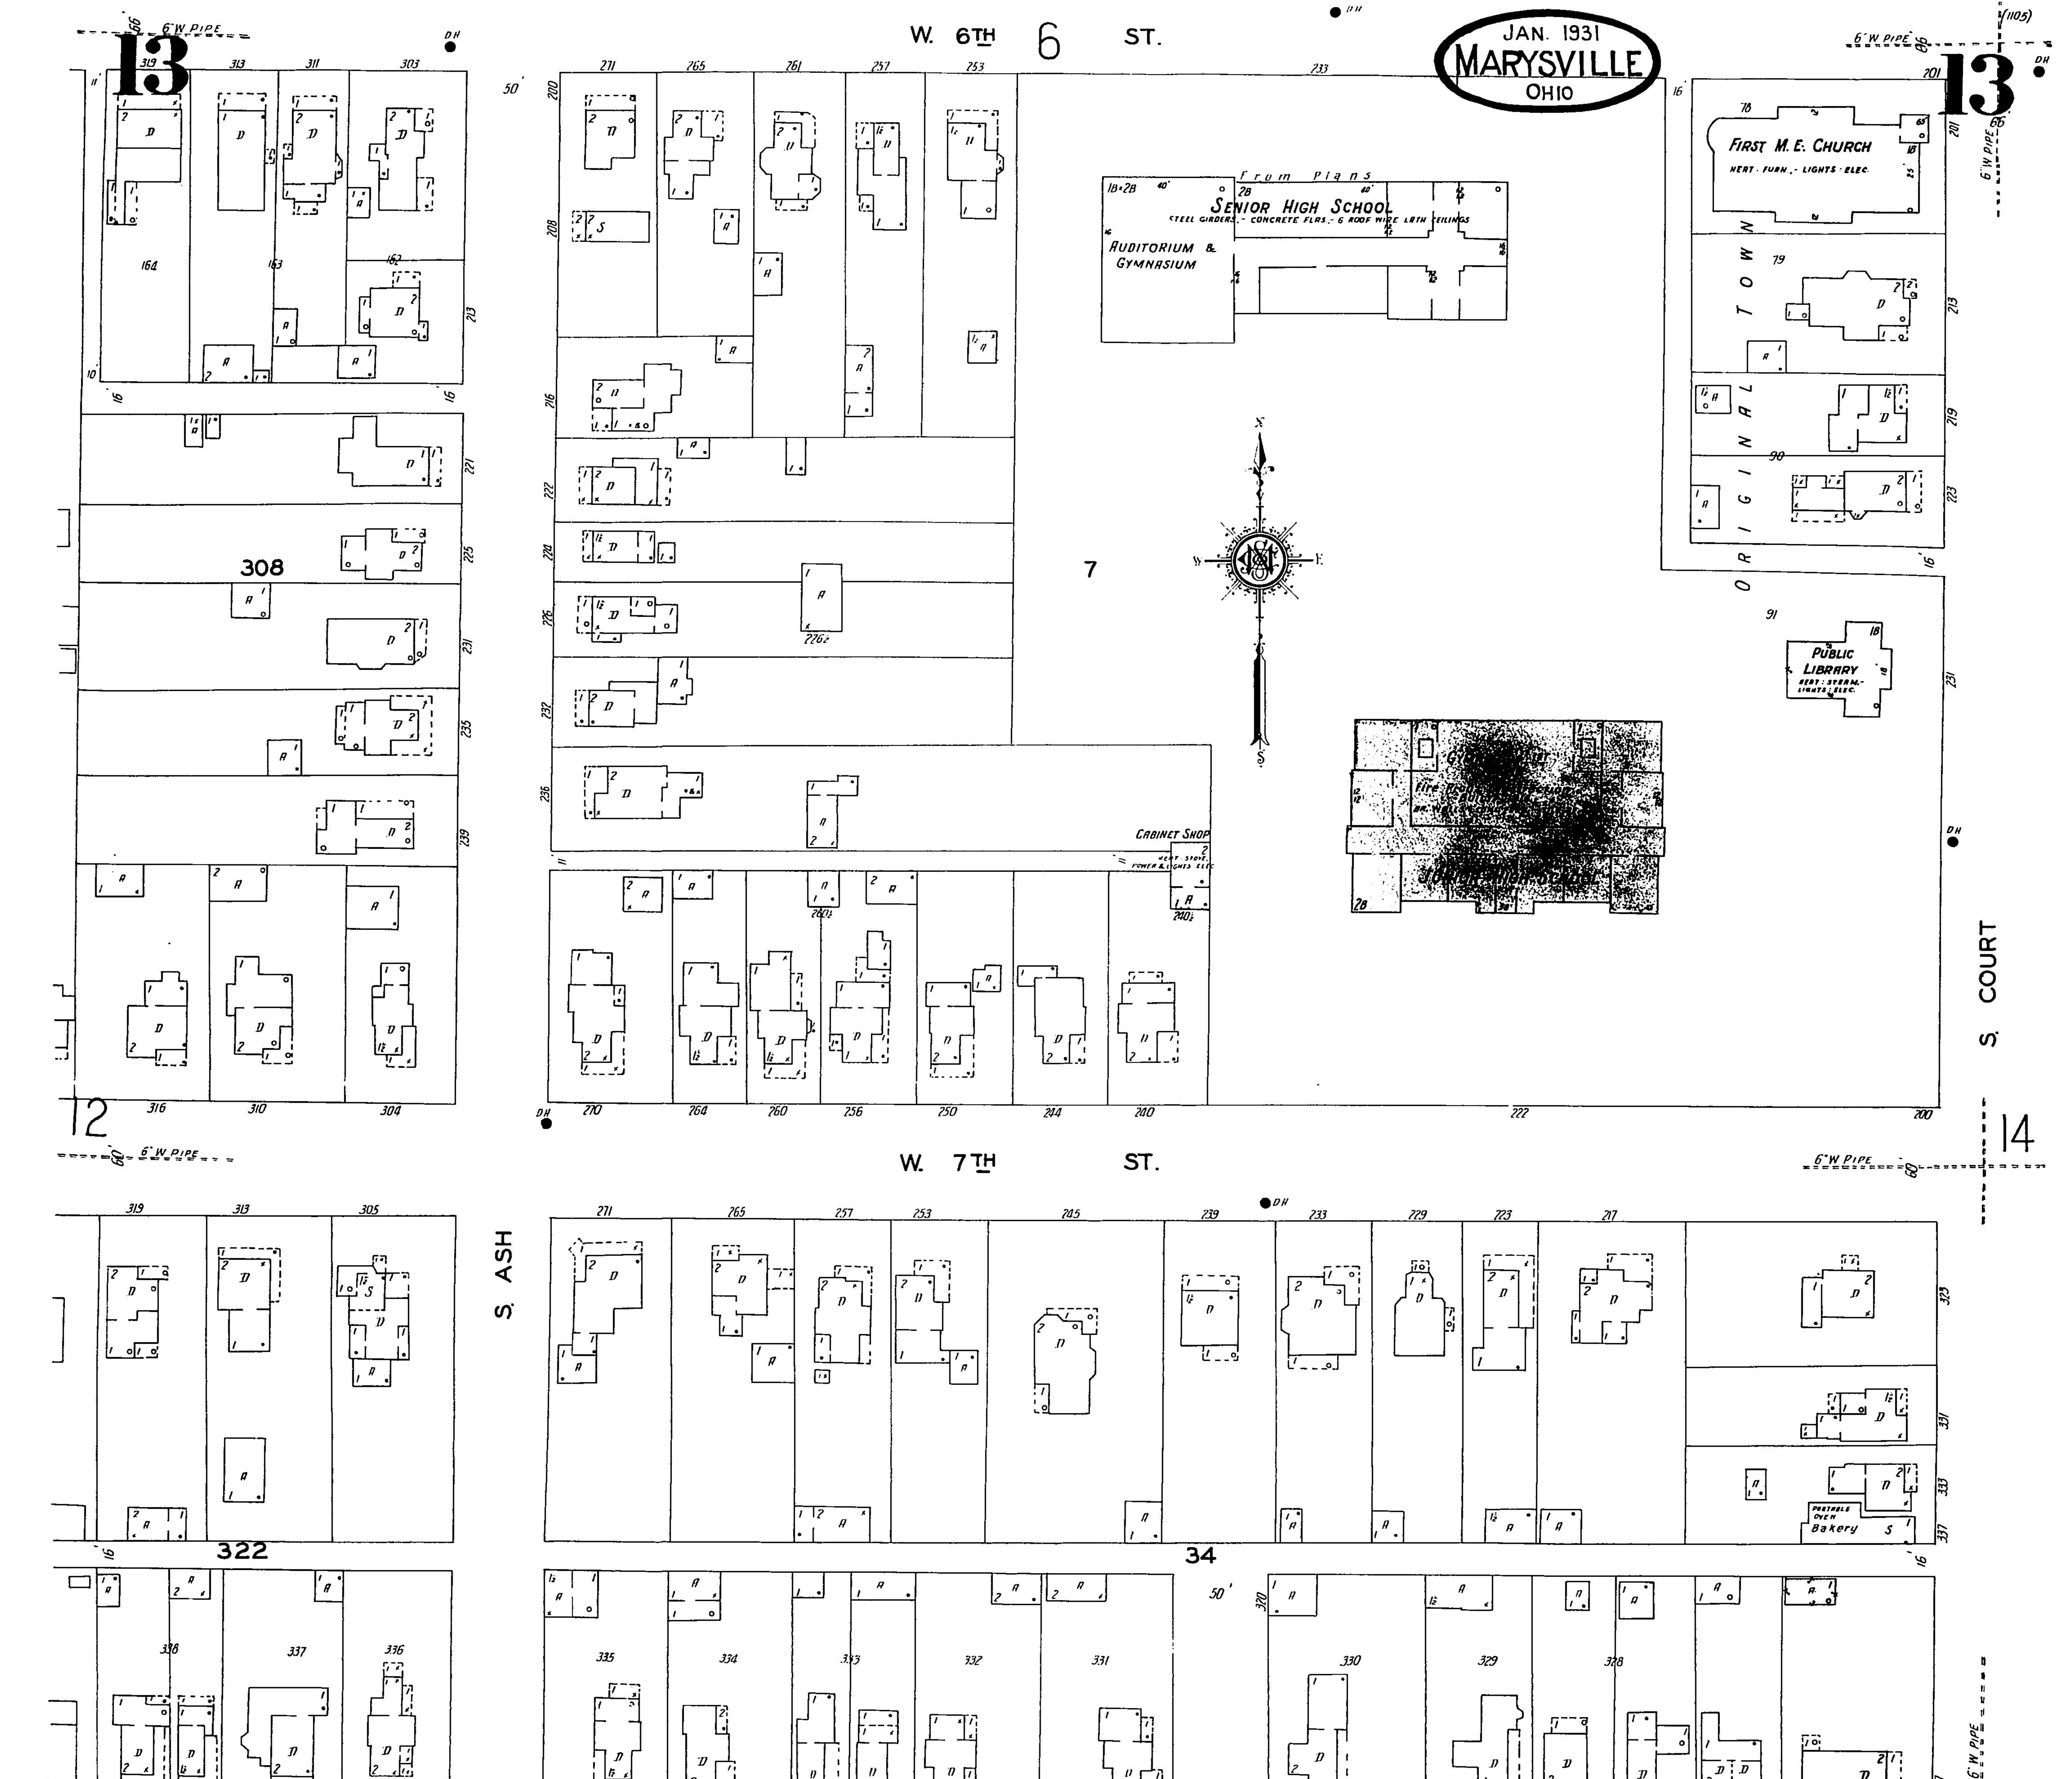

## 

| STREETS                                       | Things III                              | 8HEET<br>100 9/1 11                                | Oale     | C                                                      | енее<br>500-650 *2        |             | W                                                                 | RHZET           | J                                                                                          |
|-----------------------------------------------|-----------------------------------------|----------------------------------------------------|----------|--------------------------------------------------------|---------------------------|-------------|-------------------------------------------------------------------|-----------------|--------------------------------------------------------------------------------------------|
| A                                             | Fourth, E.,                             | 100-241 11 $100-233$ 2                             | ( "      | D.,                                                    | 501-611 *1                | - I TTT - I | it, N.,100-22                                                     |                 | Jail, 21<br>Junion Wich School 13                                                          |
| Ash, S.,200-423 1                             | 13 4 4                                  |                                                    | Olive,   | , N.,                                                  | 100-130                   | 4 "         | "                                                                 |                 | Junior High School, 13                                                                     |
| • • •                                         | 18 4 4                                  | 526-705 4<br>706-733 5                             |          |                                                        | 101-131 *                 | J "         | S.,100-13                                                         | 30 *3           | L                                                                                          |
| B<br>Buckeye, S. 100-131                      | 7 " W                                   | 100-129 2                                          |          | P                                                      | 0                         |             | "101–13<br>~200–33                                                | 31 *2<br>20 *15 | Lents, C. F., & Sons, Butter Tub Factory, 15                                               |
| Buckeye, S.,100-131                           |                                         | 200-321 6                                          | Park,    | W., at Magnetic Springs, -<br>W., at Magnetic Springs, | Z                         | 1 "         | <u> </u>                                                          | 81 +14          | M                                                                                          |
| <b>"</b> "                                    | l7 🕺 🕺                                  | 610-811 8                                          | Plum,    | N.,                                                    | 100-227                   | 2 "         | "500-71                                                           | 3 19            | Marysville Floral Co., 19                                                                  |
| C                                             | 4 4                                     | 812-861 16                                         | 4        | • E.                                                   | of E. Third               | 9 Water,    | , at Magnetic Springs,                                            | ZI              | " Foundry Co., 9                                                                           |
| Catharine, E., at Magnetic Springs, 2         | 21                                      | G                                                  |          | S.,                                                    | 100-133                   | 4           |                                                                   |                 | Methodist Episcopal Church, 21                                                             |
| "W., at Magnetic Springs, 2                   | <sup>21</sup> / <sub>7</sub> Grove, S., | 100-145 16                                         | "        | 4                                                      | 500-715 1                 | 9           |                                                                   |                 | T                                                                                          |
| Cedar, N.,                                    | 5                                       | L                                                  | Poplar   | ır, S.,                                                | 101-131                   | 5 [<br>4    | SPECIALS                                                          |                 | Nazarene Church, 2                                                                         |
| " S.,100-211                                  | 5 Lees Lane, N.,                        |                                                    | 4        | <u> </u>                                               | 201-227 *1                | 6           | A                                                                 |                 | Nestle's Milk Products, Inc., Milk Evapora-                                                |
| Chestnut, S.,                                 | 3 Linden,                               | 101-115 *16                                        |          | S                                                      |                           | Adams       | B Husker Co., Corn Huskers M'f'g, .<br>E. Church,                 | 16              | ting Plant, 17<br>New Home Inn, 2                                                          |
| <b>"</b> " <b>… … … … … … … … … …</b>         | 5 *                                     | 420-553 17                                         | School   | ol. at Magnetic Springs                                |                           | 1 Armor     | Y                                                                 | 2               | N. Y. C. L. R. R. Depot. S. Oak St., 15                                                    |
| <b>4 4 503-660 2</b>                          | 20 Locust, S.,                          | 200-253 12<br>400-428 <b>*</b> 14                  | Secon    | id, W.,                                                | 100-161 1                 | I Asman     | & Son, Slaughter House,                                           | 19              | " " Depots, N. Sycamore St., 10                                                            |
| Cole, see W. First.<br>Collins Road,301-334 1 | London Ave.,                            | 401-429 *18                                        | Seven    | nth, E.,                                               | 100-231 1<br>300-439 1    | 4           | в                                                                 |                 | 0                                                                                          |
| 400-707 1                                     | 7 4 4                                   |                                                    | u        | W.,                                                    |                           | 4 Baker     | Bros. Machine Shop,                                               |                 | Oakland Hotel, 2                                                                           |
| Columbus Ave.,800-859                         | 5 "                                     | 430-635 18                                         |          | 44<br>                                                 | 200-321 13<br>322-615 13  | Ballard     | d's Hotel and Bath Houses,                                        | 01              | Ohio Water Service Co., Water Works, Pump<br>House and Ice Plant, 9                        |
| Cottage, N., 100-132                          | 7                                       | M<br>M                                             | Sixth.   | . Е.                                                   | 100-226                   | 2           | inn,                                                              | 21              | Our Lady of Lourdes Roman Catholic Church, 15                                              |
| " S.,                                         | 6 Magnetic, E., a<br>"W                 | at Magnetic Springs, 21<br>at Magnetic Springs, 21 | -        | <b>"</b>                                               |                           | 2020        | C                                                                 |                 | P                                                                                          |
| County Road, 1                                | 1 Main, at Magne                        | etic Springs, 21                                   |          | 4<br>4                                                 | 300-520 *3<br>301-431 *18 | Centra      | l Hotel,                                                          | 21<br>91        | Park Place Hotel and Bath House, 21                                                        |
|                                               | 2 " N.,                                 |                                                    | "        | 4                                                      |                           |             | Service Co., Bulk Oil Station,                                    | 14              | Park Place Hotel and Bath House, 21<br>Penn Oil Co., Bulk Oil Station, 14<br>Post Office 2 |
| * *                                           | 6 4 4                                   | 458-1021 11                                        | "        | 4<br>                                                  |                           | + City H    | [8]],                                                             | 14              | Post Office, 2<br>" at Magnetic Springs, 21                                                |
| * S.,100-132 *<br>* * 101-131 *               | 6 " "                                   | N. of County Road 11                               |          | w                                                      | 700-733 (<br>100-126 *2   | Congre      | egational Church,<br>, W.J.,&Son,ConcreteBlockFact'y,&            | 2<br>c. 9       | Public Library, 13                                                                         |
| " " <u> </u>                                  | 4. " S.,                                | 100-133 2<br>200-435 14                            | "        | 4                                                      | <b>101-127 *1</b> 4       | 1 Conrad    | ls Magnetic Springs Sanatorium,                                   |                 | "School, 21                                                                                |
| <b>"</b> "                                    | Maple, N.                               | 100-235 7                                          | "        | 4<br>                                                  | 201-210 *1                | Cottag      | e Hotel,                                                          |                 | Pure Oil Co., Bulk Oil Station, 15                                                         |
| D                                             |                                         |                                                    | 4        | 4                                                      |                           | 7 County    | Agricultural Society Fair Grounds,<br>Childrens Home,             | 10              | S 91                                                                                       |
| Dover Ave.,                                   | 9                                       |                                                    | "        | 4                                                      |                           | 2 "         | Court House and Jail,                                             | 6               | Sager Sanatorium,<br>St. John's Evangelical Lutheran Church, 14                            |
| E<br>Eighth, E.,                              | A 4                                     |                                                    | Spring   | g, at Magnetic Springs,                                | 618-724 *8<br>21          | 5 °         | Home,                                                             | **              | " Mary's Episcopal Mission, Z                                                              |
| " " " "                                       | 5 4 4                                   |                                                    | State    | Route No 4 see N. Main.                                |                           | •           | D                                                                 | 81              | Scott, O. M., & Sons, Seed Warehouses:<br>305 E. Fifth St.,                                |
| W.,                                           | 4 Mary's Place. N                       | N.,100-231 8                                       | Sycam    | nore, N.,                                              |                           | Davis (     | Chair Co., Chair M'f'g,                                           | 9               | 200-232 E. Fourth St., 2                                                                   |
| """"                                          | 2 Milford Ave., _                       | 400-418 *18                                        |          | Т                                                      |                           |             | E                                                                 |                 | 404 S. Oak St., 15<br>119–129 E. Sixth St., 14                                             |
| Eleventh, E.,200-231 1                        | 9 4 4                                   | 401-419 *13<br>420-663 18                          | Tenth    | n, E.,                                                 |                           | East Sc     | chool,                                                            | 16              | Senior High School                                                                         |
| Elm, S., $320-423$ 1                          | 3 Mound, N.,                            |                                                    | Third.   | . E                                                    | 100-551 20                |             | 173                                                               |                 | Sinclair Oil Co., Bulk Oil Station, 15                                                     |
| Elmwood Ave., 100-351 1                       | 1                                       |                                                    |          | "<br>"                                                 |                           | Fodoro      | l Brass M'f'g Co.,                                                | 9               | Spurrier Bros., Mill, &c., 9                                                               |
| <b>م</b> تر                                   |                                         | N 100.000.001                                      | -        |                                                        | 100-232 *9<br>101-129 *2  |             | epartment,                                                        | 14              | Standard Oil Co. (Ohio), Bulk Oil Station, 9                                               |
| Fifth, E.,                                    | 2 Ninth, E.,                            |                                                    |          | 4                                                      | 201-323 *6                | 5           | " at Magnetic Springs,                                            | 21              | Ţ                                                                                          |
| <b>"</b> " <u>300-523</u>                     | 3 " "                                   |                                                    | 44<br>14 | 4                                                      |                           |             | English Evangelical Lutheran Churc<br>Methodist Episcopal Church, | . 13            | Telephone Exchange,2                                                                       |
|                                               | 4 " "<br>5 " " "                        | 401-465 *20<br>17 & 18                             | 4        | 4                                                      | 325-617 *7                | 8 " P       | resbyterian Church,                                               |                 | Trinity Lutheran Church, 15                                                                |
| " W.,                                         | 2                                       |                                                    |          | 77                                                     |                           | Fisher      | Brass Co., Brass Foundry,                                         | 20              | School, 14                                                                                 |
| " " 200-321<br>" <b>322-611</b>               | 6 <br>7 Oak. N.                         | 100-129 3                                          | Vine.    | N.,                                                    |                           | 1           | G                                                                 |                 |                                                                                            |
| <u>612-810</u>                                | 8 " S.,                                 | 100-131 3                                          | "        | 그 것은 그는 것 같은 것 같         | 100-131 4                 | Gas Co      | Warehouse,                                                        | 14              | Williams & McIntyre Co., Lumber and Tile<br>Works. 20                                      |
| • • •                                         | 61 " "                                  | 200-427 15                                         |          |                                                        |                           | GIAG T      | idings Tabernacle,                                                | 4               | TTULED,                                                                                    |