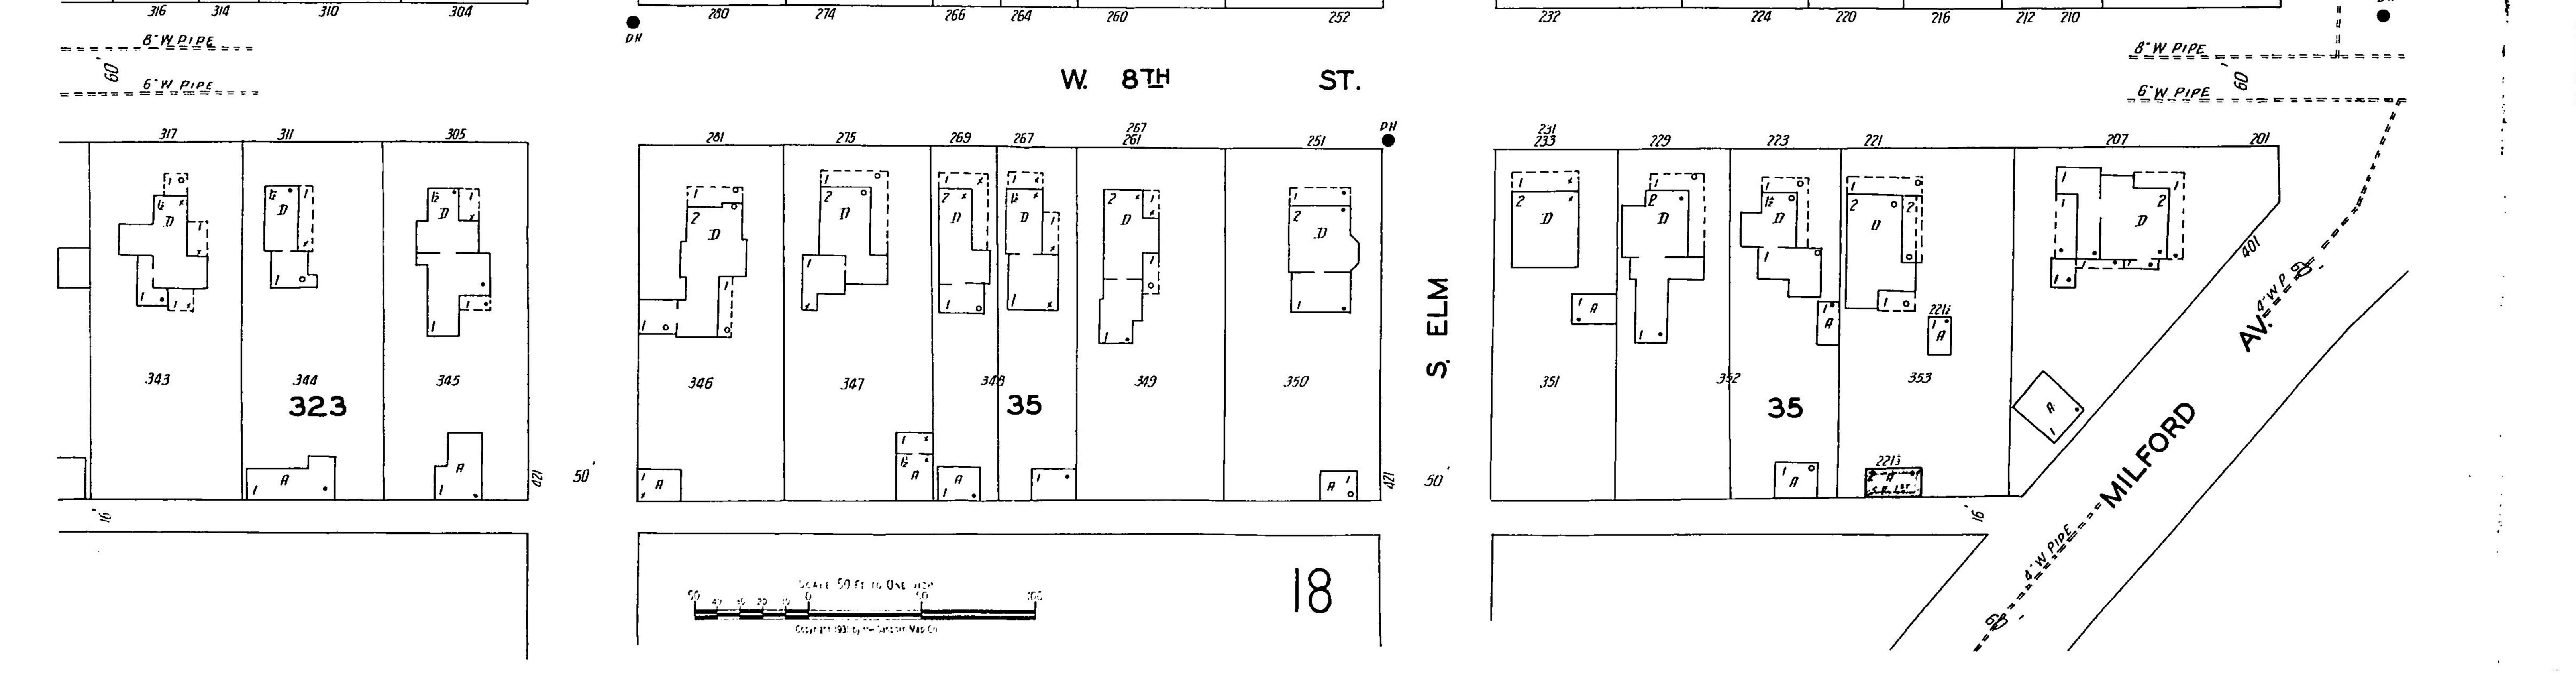

## 

| STREETS                                       | Things III                              | 8HEET<br>100 9/1 11                                | Oale     | C                                                      | енее<br>500-650 *2        |             | W                                                                 | RHZET           | J                                                                                          |
|-----------------------------------------------|-----------------------------------------|----------------------------------------------------|----------|--------------------------------------------------------|---------------------------|-------------|-------------------------------------------------------------------|-----------------|--------------------------------------------------------------------------------------------|
| A                                             | Fourth, E.,                             | 100-241 11 $100-233$ 2                             | ( "      | D.,                                                    | 501-611 *1                | - I TTT - I | it, N.,100-22                                                     |                 | Jail, 21<br>Junion Wich School 13                                                          |
| Ash, S.,200-423 1                             | 13 4 4                                  |                                                    | Olive,   | , N.,                                                  | 100-130                   | 4 "         | "                                                                 |                 | Junior High School, 13                                                                     |
| • • •                                         | 18 4 4                                  | 526-705 4<br>706-733 5                             |          |                                                        | 101-131 *                 | J "         | S.,100-13                                                         | 30 *3           | L                                                                                          |
| B<br>Buckeye, S. 100-131                      | 7 " W                                   | 100-129 2                                          |          | P                                                      | 0                         |             | "101–13<br>~200–33                                                | 31 *2<br>20 *15 | Lents, C. F., & Sons, Butter Tub Factory, 15                                               |
| Buckeye, S.,100-131                           |                                         | 200-321 6                                          | Park,    | W., at Magnetic Springs, -<br>W., at Magnetic Springs, | Z                         | 1 "         | <u> </u>                                                          | 81 +14          | M                                                                                          |
| <b>"</b> "                                    | l7 🕺 🕺                                  | 610-811 8                                          | Plum,    | N.,                                                    | 100-227                   | 2 "         | "500-71                                                           | 3 19            | Marysville Floral Co., 19                                                                  |
| C                                             | 4 4                                     | 812-861 16                                         | 4        | • E.                                                   | of E. Third               | 9 Water,    | , at Magnetic Springs,                                            | ZI              | " Foundry Co., 9                                                                           |
| Catharine, E., at Magnetic Springs, 2         | 21                                      | G                                                  |          | S.,                                                    | 100-133                   | 4           |                                                                   |                 | Methodist Episcopal Church, 21                                                             |
| "W., at Magnetic Springs, 2                   | <sup>21</sup> / <sub>7</sub> Grove, S., | 100-145 16                                         | "        | 4                                                      | 500-715 1                 | 9           |                                                                   |                 | T                                                                                          |
| Cedar, N.,                                    | 5                                       | L                                                  | Poplar   | ır, S.,                                                | 101-131                   | 5 [<br>4    | SPECIALS                                                          |                 | Nazarene Church, 2                                                                         |
| " S.,100-211                                  | 5 Lees Lane, N.,                        |                                                    | 4        | <u> </u>                                               | 201-227 *1                | 6           | A                                                                 |                 | Nestle's Milk Products, Inc., Milk Evapora-                                                |
| Chestnut, S.,                                 | 3 Linden,                               | 101-115 *16                                        |          | S                                                      |                           | Adams       | B Husker Co., Corn Huskers M'f'g, .<br>E. Church,                 | 16              | ting Plant, 17<br>New Home Inn, 2                                                          |
| <b>"</b> " <b>… … … … … … … … … …</b>         | 5 *                                     | 420-553 17                                         | School   | ol. at Magnetic Springs                                |                           | 1 Armor     | Y                                                                 | 2               | N. Y. C. L. R. R. Depot. S. Oak St., 15                                                    |
| <b>4 4 503-660 2</b>                          | 20 Locust, S.,                          | 200-253 12<br>400-428 <b>*</b> 14                  | Secon    | id, W.,                                                | 100-161 1                 | I Asman     | & Son, Slaughter House,                                           | 19              | " " Depots, N. Sycamore St., 10                                                            |
| Cole, see W. First.<br>Collins Road,301-334 1 | London Ave.,                            | 401-429 *18                                        | Seven    | nth, E.,                                               | 100-231 1<br>300-439 1    | 4           | в                                                                 |                 | 0                                                                                          |
| 400-707 1                                     | 7 4 4                                   |                                                    | u        | W.,                                                    |                           | 4 Baker     | Bros. Machine Shop,                                               |                 | Oakland Hotel, 2                                                                           |
| Columbus Ave.,800-859                         | 5 "                                     | 430-635 18                                         |          | 44<br>                                                 | 200-321 13<br>322-615 13  | Ballard     | d's Hotel and Bath Houses,                                        | 01              | Ohio Water Service Co., Water Works, Pump<br>House and Ice Plant, 9                        |
| Cottage, N., 100-132                          | 7                                       | M<br>M                                             | Sixth.   | . Е.                                                   | 100-226                   | 2           | inn,                                                              | 21              | Our Lady of Lourdes Roman Catholic Church, 15                                              |
| " S.,                                         | 6 Magnetic, E., a<br>"W                 | at Magnetic Springs, 21<br>at Magnetic Springs, 21 | -        | <b>"</b>                                               |                           | 2020        | C                                                                 |                 | P                                                                                          |
| County Road, 1                                | 1 Main, at Magne                        | etic Springs, 21                                   |          | 4<br>4                                                 | 300-520 *3<br>301-431 *18 | Centra      | l Hotel,                                                          | 21<br>91        | Park Place Hotel and Bath House, 21                                                        |
|                                               | 2 " N.,                                 |                                                    | "        | 4                                                      |                           |             | Service Co., Bulk Oil Station,                                    | 14              | Park Place Hotel and Bath House, 21<br>Penn Oil Co., Bulk Oil Station, 14<br>Post Office 2 |
| * *                                           | 6 4 4                                   | 458-1021 11                                        | "        | 4<br>                                                  |                           | + City H    | [8]],                                                             | 14              | Post Office, 2<br>" at Magnetic Springs, 21                                                |
| * S.,100-132 *<br>* * 101-131 *               | 6 " "                                   | N. of County Road 11                               |          | w                                                      | 700-733 (<br>100-126 *2   | Congre      | egational Church,<br>, W.J.,&Son,ConcreteBlockFact'y,&            | 2<br>c. 9       | Public Library, 13                                                                         |
| " " <u> </u>                                  | 4. " S.,                                | 100-133 2<br>200-435 14                            | "        | 4                                                      | <b>101-127 *1</b> 4       | 1 Conrad    | ls Magnetic Springs Sanatorium,                                   |                 | "School, 21                                                                                |
| <b>"</b> "                                    | Maple, N.                               | 100-235 7                                          | "        | 4<br>                                                  | 201-210 *1                | Cottag      | e Hotel,                                                          |                 | Pure Oil Co., Bulk Oil Station, 15                                                         |
| D                                             |                                         |                                                    | 4        | 4                                                      |                           | 7 County    | Agricultural Society Fair Grounds,<br>Childrens Home,             | 10              | S 91                                                                                       |
| Dover Ave.,                                   | 9                                       |                                                    | "        | 4                                                      |                           | 2 "         | Court House and Jail,                                             | 6               | Sager Sanatorium,<br>St. John's Evangelical Lutheran Church, 14                            |
| E<br>Eighth, E.,                              | A 4                                     |                                                    | Spring   | g, at Magnetic Springs,                                | 618-724 *8<br>21          | 5 °         | Home,                                                             | **              | " Mary's Episcopal Mission, Z                                                              |
| " " " "                                       | 5 4 4                                   |                                                    | State    | Route No 4 see N. Main.                                |                           | •           | D                                                                 | 81              | Scott, O. M., & Sons, Seed Warehouses:<br>305 E. Fifth St.,                                |
| W.,                                           | 4 Mary's Place. N                       | N.,100-231 8                                       | Sycam    | nore, N.,                                              |                           | Davis (     | Chair Co., Chair M'f'g,                                           | 9               | 200-232 E. Fourth St., 2                                                                   |
| """"                                          | 2 Milford Ave., _                       | 400-418 *18                                        |          | Т                                                      |                           |             | E                                                                 |                 | 404 S. Oak St., 15<br>119–129 E. Sixth St., 14                                             |
| Eleventh, E.,200-231 1                        | 9 4 4                                   | 401-419 *13<br>420-663 18                          | Tenth    | n, E.,                                                 |                           | East Sc     | chool,                                                            | 16              | Senior High School                                                                         |
| Elm, S., $320-423$ 1                          | 3 Mound, N.,                            |                                                    | Third.   | . E                                                    | 100-551 20                |             | 173                                                               |                 | Sinclair Oil Co., Bulk Oil Station, 15                                                     |
| Elmwood Ave., 100-351 1                       | 1                                       |                                                    |          | "<br>"                                                 |                           | Fodoro      | l Brass M'f'g Co.,                                                | 9               | Spurrier Bros., Mill, &c., 9                                                               |
| <b>م</b> تر                                   |                                         | N 100.000.001                                      | -        |                                                        | 100-232 *9<br>101-129 *2  |             | epartment,                                                        | 14              | Standard Oil Co. (Ohio), Bulk Oil Station, 9                                               |
| Fifth, E.,                                    | 2 Ninth, E.,                            |                                                    |          | 4                                                      | 201-323 *6                | 5           | " at Magnetic Springs,                                            | 21              | Ţ                                                                                          |
| <b>"</b> " <u>300-523</u>                     | 3 " "                                   |                                                    | 44<br>14 | 4                                                      |                           |             | English Evangelical Lutheran Churc<br>Methodist Episcopal Church, | . 13            | Telephone Exchange,2                                                                       |
|                                               | 4 " "<br>5 " " "                        | 401-465 *20<br>17 & 18                             | 4        | 4                                                      | 325-617 *7                | 8 " P       | resbyterian Church,                                               |                 | Trinity Lutheran Church, 15                                                                |
| " W.,                                         | 2                                       |                                                    |          | 77                                                     |                           | Fisher      | Brass Co., Brass Foundry,                                         | 20              | School, 14                                                                                 |
| " " 200-321<br>" <b>322-611</b>               | 6 <br>7 Oak. N.                         | 100-129 3                                          | Vine.    | N.,                                                    |                           | 1           | G                                                                 |                 |                                                                                            |
| <u>612-810</u>                                | 8 " S.,                                 | 100-131 3                                          | "        | 그 것은 그는 것 같은 것 같         | 100-131 4                 | Gas Co      | Warehouse,                                                        | 14              | Williams & McIntyre Co., Lumber and Tile<br>Works. 20                                      |
| • • •                                         | 61 " "                                  | 200-427 15                                         |          |                                                        |                           | GIAG T      | idings Tabernacle,                                                | 4               | TTULED,                                                                                    |