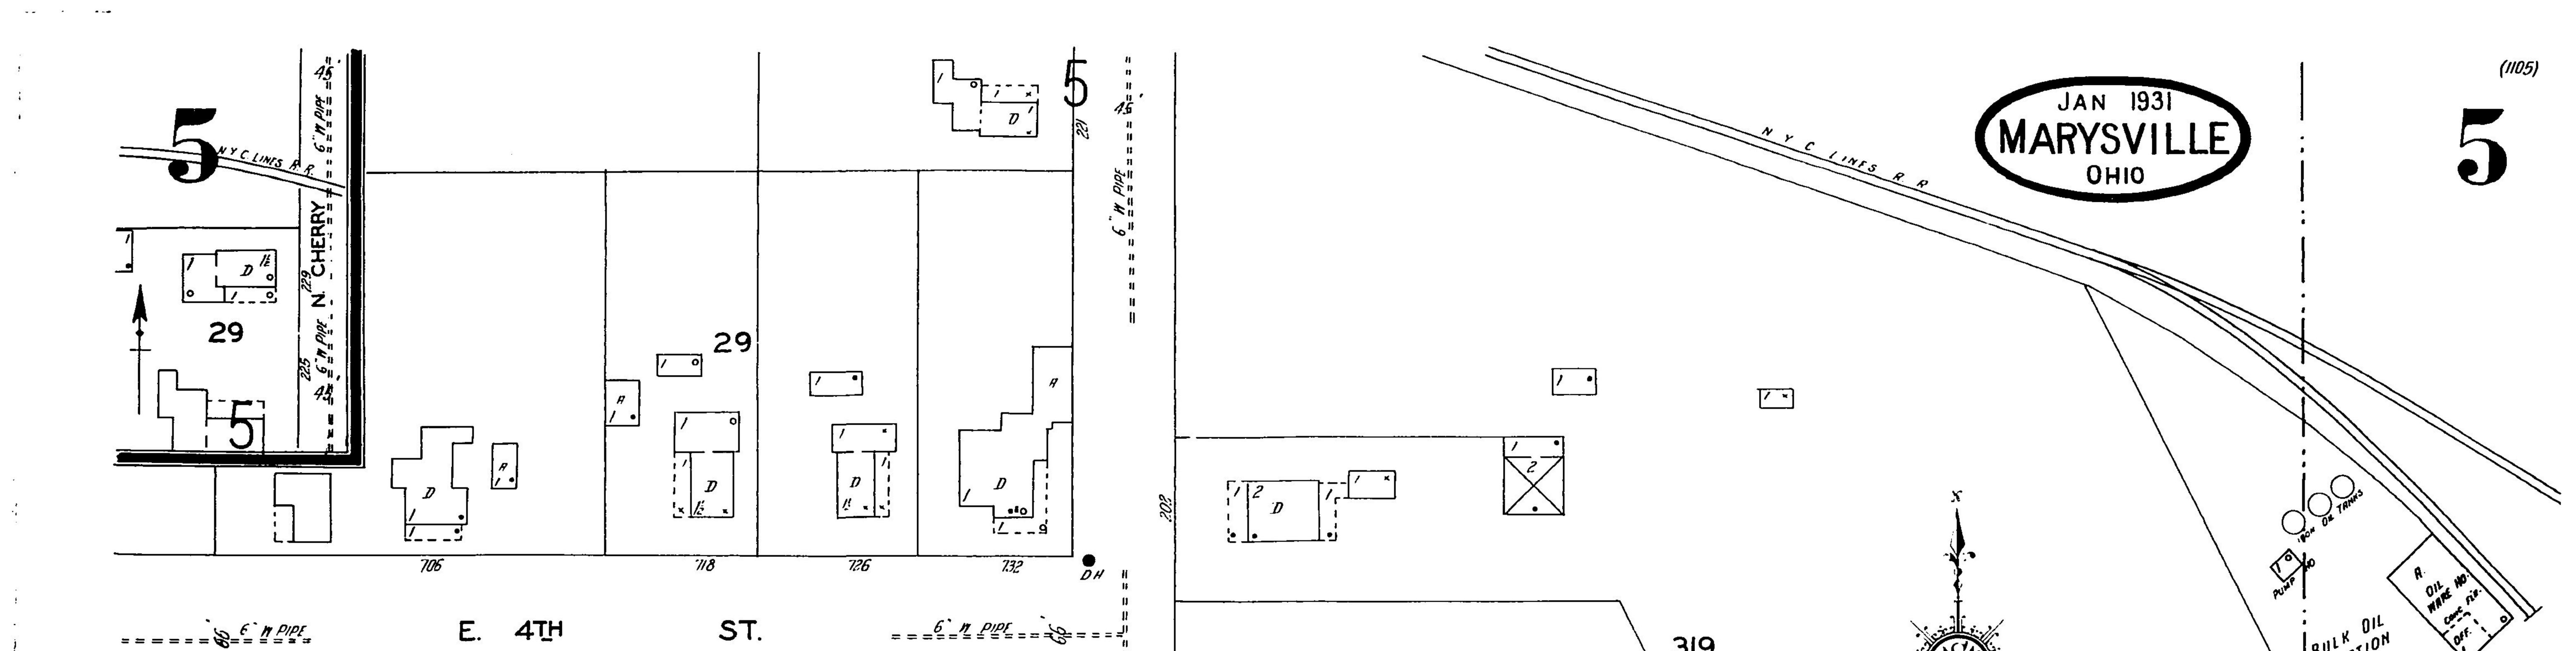

## 

| STREETS                                       | Things III                              | 8HEET<br>100 9/1 11                                | Oale     | C                                                      | енее<br>500-650 *2        |             | W                                                                 | RHZET           | J                                                                                          |
|-----------------------------------------------|-----------------------------------------|----------------------------------------------------|----------|--------------------------------------------------------|---------------------------|-------------|-------------------------------------------------------------------|-----------------|--------------------------------------------------------------------------------------------|
| A                                             | Fourth, E.,                             | 100-241 11 $100-233$ 2                             | ( "      | D.,                                                    | 501-611 *1                | - I TTT - I | it, N.,100-22                                                     |                 | Jail, 21<br>Junion Wich School 13                                                          |
| Ash, S.,200-423 1                             | 13 4 4                                  |                                                    | Olive,   | , N.,                                                  | 100-130                   | 4 "         | "                                                                 |                 | Junior High School, 13                                                                     |
| • • •                                         | 18 4 4                                  | 526-705 4<br>706-733 5                             |          |                                                        | 101-131 *                 | J "         | S.,100-13                                                         | 30 *3           | L                                                                                          |
| B<br>Buckeye, S. 100-131                      | 7 " W                                   | 100-129 2                                          |          | P                                                      | 0                         |             | "101–13<br>~200–33                                                | 31 *2<br>20 *15 | Lents, C. F., & Sons, Butter Tub Factory, 15                                               |
| Buckeye, S.,100-131                           |                                         | 200-321 6                                          | Park,    | W., at Magnetic Springs, -<br>W., at Magnetic Springs, | Z                         | 1 "         | <u> </u>                                                          | 81 +14          | M                                                                                          |
| <b>"</b> "                                    | l7 🕺 🕺                                  | 610-811 8                                          | Plum,    | N.,                                                    | 100-227                   | 2 "         | "500-71                                                           | 3 19            | Marysville Floral Co., 19                                                                  |
| C                                             | 4 4                                     | 812-861 16                                         | 4        | • E.                                                   | of E. Third               | 9 Water,    | , at Magnetic Springs,                                            | ZI              | " Foundry Co., 9                                                                           |
| Catharine, E., at Magnetic Springs, 2         | 21                                      | G                                                  |          | S.,                                                    | 100-133                   | 4           |                                                                   |                 | Methodist Episcopal Church, 21                                                             |
| "W., at Magnetic Springs, 2                   | <sup>21</sup> / <sub>7</sub> Grove, S., | 100-145 16                                         | "        | 4                                                      | 500-715 1                 | 9           |                                                                   |                 | T                                                                                          |
| Cedar, N.,                                    | 5                                       | L                                                  | Poplar   | ır, S.,                                                | 101-131                   | 5 [<br>4    | SPECIALS                                                          |                 | Nazarene Church, 2                                                                         |
| " S.,100-211                                  | 5 Lees Lane, N.,                        |                                                    | 4        | <u> </u>                                               | 201-227 *1                | 6           | A                                                                 |                 | Nestle's Milk Products, Inc., Milk Evapora-                                                |
| Chestnut, S.,                                 | 3 Linden,                               | 101-115 *16                                        |          | S                                                      |                           | Adams       | B Husker Co., Corn Huskers M'f'g, .<br>E. Church,                 | 16              | ting Plant, 17<br>New Home Inn, 2                                                          |
| <b>"</b> " <b>… … … … … … … … … …</b>         | 5 *                                     | 420-553 17                                         | School   | ol. at Magnetic Springs                                |                           | 1 Armor     | Y                                                                 | 2               | N. Y. C. L. R. R. Depot. S. Oak St., 15                                                    |
| <b>4 4 503-660 2</b>                          | 20 Locust, S.,                          | 200-253 12<br>400-428 <b>*</b> 14                  | Secon    | id, W.,                                                | 100-161 1                 | I Asman     | & Son, Slaughter House,                                           | 19              | " " Depots, N. Sycamore St., 10                                                            |
| Cole, see W. First.<br>Collins Road,301-334 1 | London Ave.,                            | 401-429 *18                                        | Seven    | nth, E.,                                               | 100-231 1<br>300-439 1    | 4           | в                                                                 |                 | 0                                                                                          |
| 400-707 1                                     | 7 4 4                                   |                                                    | u        | W.,                                                    |                           | 4 Baker     | Bros. Machine Shop,                                               |                 | Oakland Hotel, 2                                                                           |
| Columbus Ave.,800-859                         | 5 "                                     | 430-635 18                                         |          | 44<br>                                                 | 200-321 13<br>322-615 13  | Ballard     | d's Hotel and Bath Houses,                                        | 01              | Ohio Water Service Co., Water Works, Pump<br>House and Ice Plant, 9                        |
| Cottage, N., 100-132                          | 7                                       | M<br>M                                             | Sixth.   | . Е.                                                   | 100-226                   | 2           | inn,                                                              | 21              | Our Lady of Lourdes Roman Catholic Church, 15                                              |
| " S.,                                         | 6 Magnetic, E., a<br>"W                 | at Magnetic Springs, 21<br>at Magnetic Springs, 21 | -        | <b>"</b>                                               |                           | 2020        | C                                                                 |                 | P                                                                                          |
| County Road, 1                                | 1 Main, at Magne                        | etic Springs, 21                                   |          | 4<br>4                                                 | 300-520 *3<br>301-431 *18 | Centra      | l Hotel,                                                          | 21<br>91        | Park Place Hotel and Bath House, 21                                                        |
|                                               | 2 " N.,                                 |                                                    | "        | 4                                                      |                           |             | Service Co., Bulk Oil Station,                                    | 14              | Park Place Hotel and Bath House, 21<br>Penn Oil Co., Bulk Oil Station, 14<br>Post Office 2 |
| * *                                           | 6 4 4                                   | 458-1021 11                                        | "        | 4<br>                                                  |                           | + City H    | [8]],                                                             | 14              | Post Office, 2<br>" at Magnetic Springs, 21                                                |
| * S.,100-132 *<br>* * 101-131 *               | 6 " "                                   | N. of County Road 11                               |          | w                                                      | 700-733 (<br>100-126 *2   | Congre      | egational Church,<br>, W.J.,&Son,ConcreteBlockFact'y,&            | 2<br>c. 9       | Public Library, 13                                                                         |
| " " <u> </u>                                  | 4. " S.,                                | 100-133 2<br>200-435 14                            | "        | 4                                                      | <b>101-127 *1</b> 4       | 1 Conrad    | ls Magnetic Springs Sanatorium,                                   |                 | "School, 21                                                                                |
| <b>"</b> "                                    | Maple, N.                               | 100-235 7                                          | "        | 4<br>                                                  | 201-210 *1                | Cottag      | e Hotel,                                                          |                 | Pure Oil Co., Bulk Oil Station, 15                                                         |
| D                                             |                                         |                                                    | 4        | 4                                                      |                           | 7 County    | Agricultural Society Fair Grounds,<br>Childrens Home,             | 10              | S 91                                                                                       |
| Dover Ave.,                                   | 9                                       |                                                    | "        | 4                                                      |                           | 2 "         | Court House and Jail,                                             | 6               | Sager Sanatorium,<br>St. John's Evangelical Lutheran Church, 14                            |
| E<br>Eighth, E.,                              | A 4                                     |                                                    | Spring   | g, at Magnetic Springs,                                | 618-724 *8<br>21          | 5 °         | Home,                                                             | **              | " Mary's Episcopal Mission, Z                                                              |
| " " " "                                       | 5 4 4                                   |                                                    | State    | Route No 4 see N. Main.                                |                           | •           | D                                                                 | 81              | Scott, O. M., & Sons, Seed Warehouses:<br>305 E. Fifth St.,                                |
| W.,                                           | 4 Mary's Place. N                       | N.,100-231 8                                       | Sycam    | nore, N.,                                              |                           | Davis (     | Chair Co., Chair M'f'g,                                           | 9               | 200-232 E. Fourth St., 2                                                                   |
| """"                                          | 2 Milford Ave., _                       | 400-418 *18                                        |          | Т                                                      |                           |             | E                                                                 |                 | 404 S. Oak St., 15<br>119–129 E. Sixth St., 14                                             |
| Eleventh, E.,200-231 1                        | 9 4 4                                   | 401-419 *13<br>420-663 18                          | Tenth    | n, E.,                                                 |                           | East Sc     | chool,                                                            | 16              | Senior High School                                                                         |
| Elm, S., $320-423$ 1                          | 3 Mound, N.,                            |                                                    | Third.   | . E                                                    | 100-551 20                |             | 173                                                               |                 | Sinclair Oil Co., Bulk Oil Station, 15                                                     |
| Elmwood Ave., 100-351 1                       | 1                                       |                                                    |          | "<br>"                                                 |                           | Fodoro      | l Brass M'f'g Co.,                                                | 9               | Spurrier Bros., Mill, &c., 9                                                               |
| <b>م</b> تر                                   |                                         | N 100.000.001                                      | -        |                                                        | 100-232 *9<br>101-129 *2  |             | epartment,                                                        | 14              | Standard Oil Co. (Ohio), Bulk Oil Station, 9                                               |
| Fifth, E.,                                    | 2 Ninth, E.,                            |                                                    |          | 4                                                      | 201-323 *6                | 5           | " at Magnetic Springs,                                            | 21              | Ţ                                                                                          |
| <b>"</b> " <u>300-523</u>                     | 3 " "                                   |                                                    | 44<br>14 | 4                                                      |                           |             | English Evangelical Lutheran Churc<br>Methodist Episcopal Church, | . 13            | Telephone Exchange,2                                                                       |
|                                               | 4 " "<br>5 " " "                        | 401-465 *20<br>17 & 18                             | 4        | 4                                                      | 325-617 *7                | 8 " P       | resbyterian Church,                                               |                 | Trinity Lutheran Church, 15                                                                |
| " W.,                                         | 2                                       |                                                    |          | 77                                                     |                           | Fisher      | Brass Co., Brass Foundry,                                         | 20              | School, 14                                                                                 |
| " " 200-321<br>" <b>322-611</b>               | 6 <br>7 Oak. N.                         | 100-129 3                                          | Vine.    | N.,                                                    |                           | 1           | G                                                                 |                 |                                                                                            |
| <u>612-810</u>                                | 8 " S.,                                 | 100-131 3                                          | "        | 그 것은 그는 것 같은 것 같         | 100-131 4                 | Gas Co      | Warehouse,                                                        | 14              | Williams & McIntyre Co., Lumber and Tile<br>Works. 20                                      |
| • • •                                         | 61 " "                                  | 200-427 15                                         |          |                                                        |                           | GIAG T      | idings Tabernacle,                                                | 4               | TTULED,                                                                                    |