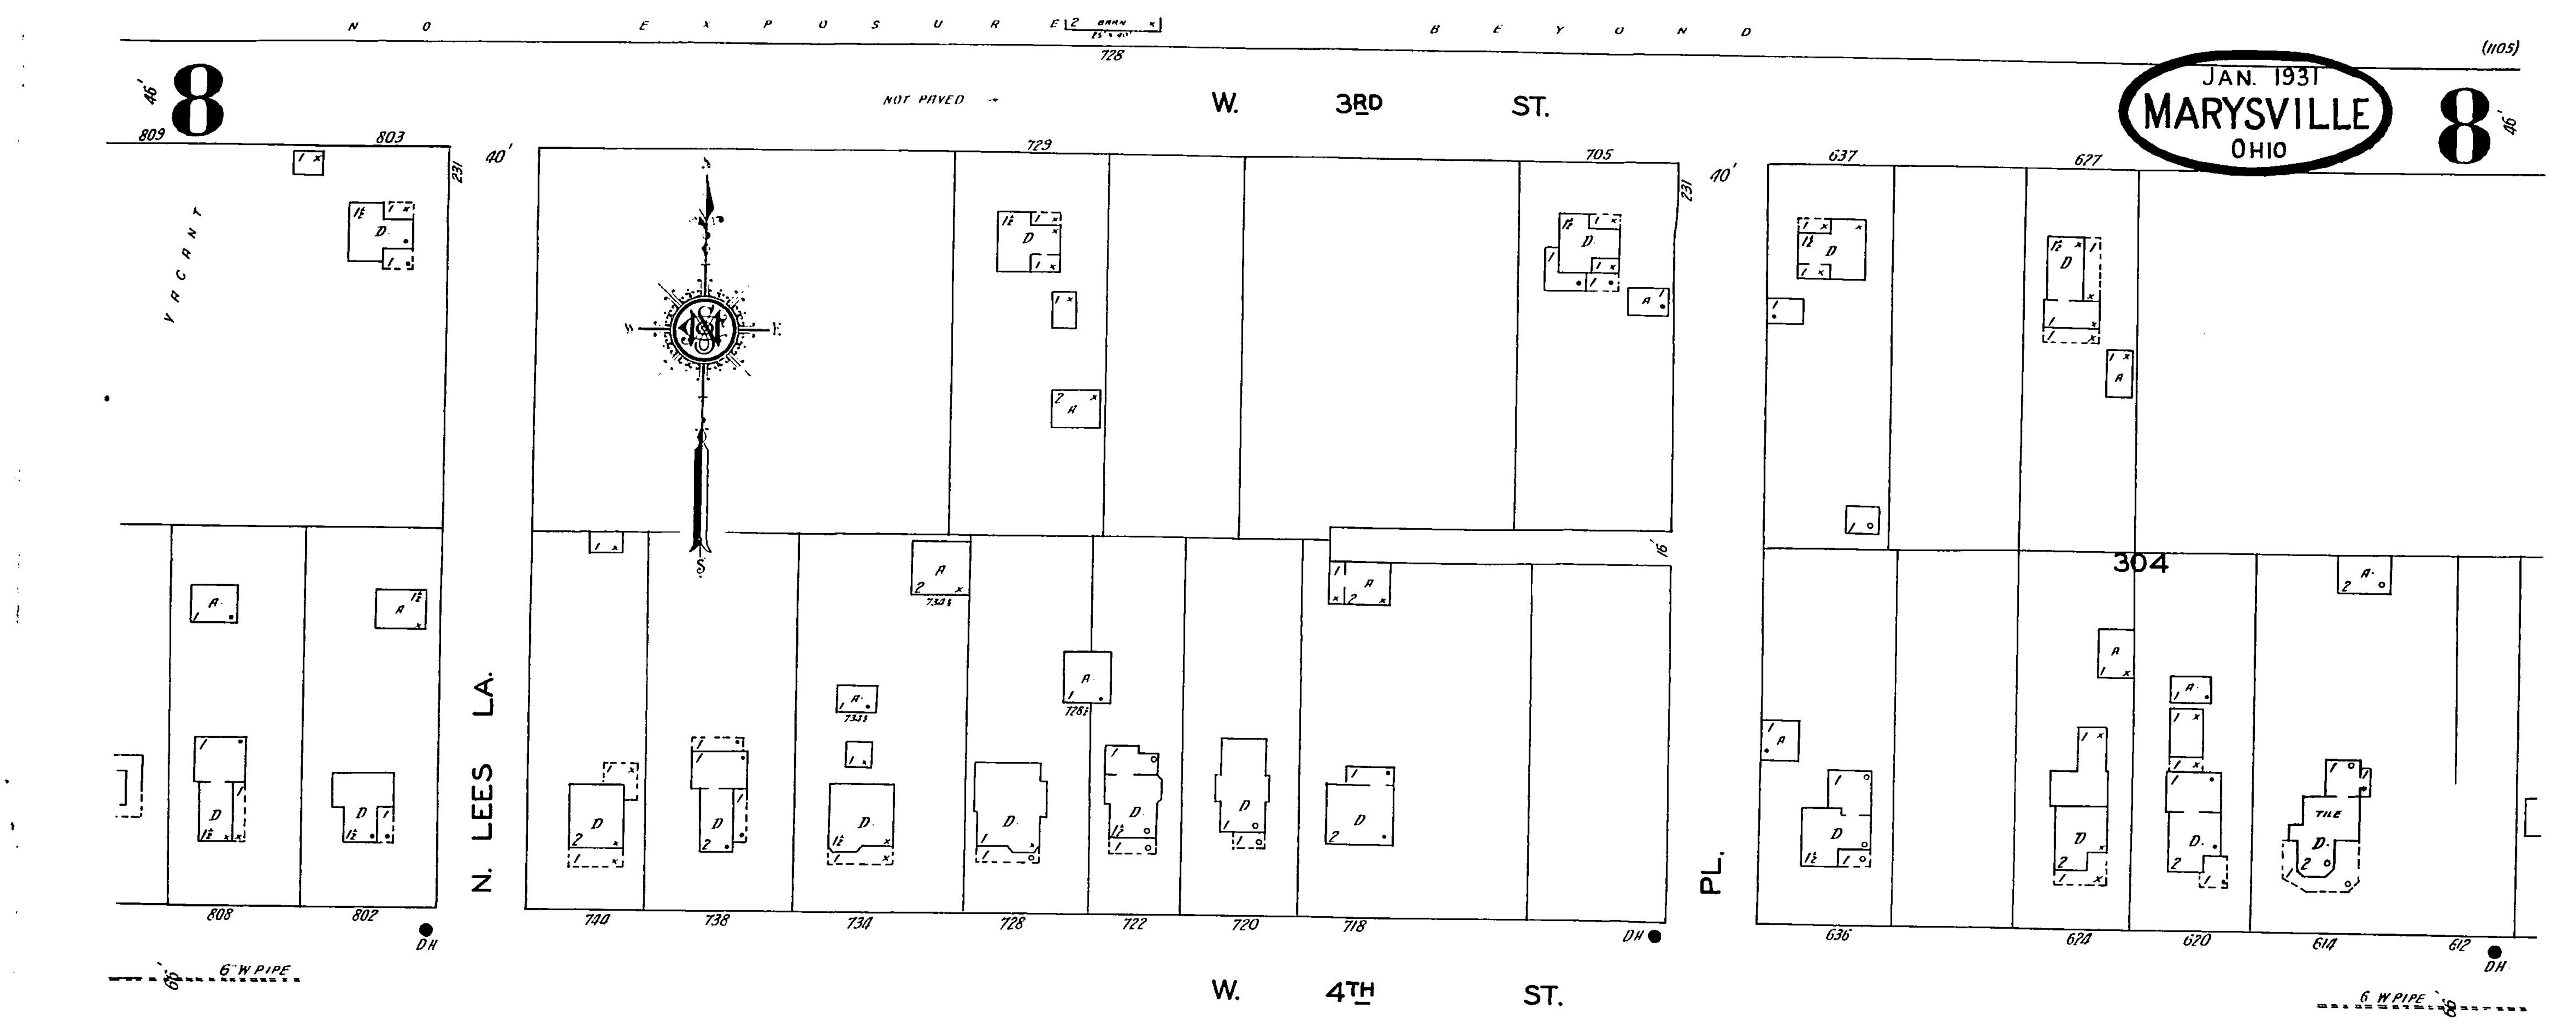

## 

| STREETS                                       | Things III                              | 8HEET<br>100 9/1 11                                | Oale     | C                                                      | енее<br>500-650 *2        |             | W                                                                 | RHZET           | J                                                                                          |
|-----------------------------------------------|-----------------------------------------|----------------------------------------------------|----------|--------------------------------------------------------|---------------------------|-------------|-------------------------------------------------------------------|-----------------|--------------------------------------------------------------------------------------------|
| A                                             | Fourth, E.,                             | 100-241 11 $100-233$ 2                             | ( "      | D.,                                                    | 501-611 *1                | - I TTT - I | it, N.,100-22                                                     |                 | Jail, 21<br>Junion Wich School 13                                                          |
| Ash, S.,200-423 1                             | 13 4 4                                  |                                                    | Olive,   | , N.,                                                  | 100-130                   | 4 "         | "                                                                 |                 | Junior High School, 13                                                                     |
| • • •                                         | 18 4 4                                  | 526-705 4<br>706-733 5                             |          |                                                        | 101-131 *                 | J "         | S.,100-13                                                         | 30 *3           | L                                                                                          |
| B<br>Buckeye, S. 100-131                      | 7 " W                                   | 100-129 2                                          |          | P                                                      | 0                         |             | "101–13<br>~200–33                                                | 31 *2<br>20 *15 | Lents, C. F., & Sons, Butter Tub Factory, 15                                               |
| Buckeye, S.,100-131                           |                                         | 200-321 6                                          | Park,    | W., at Magnetic Springs, -<br>W., at Magnetic Springs, | Z                         | 1 "         | <u> </u>                                                          | 81 +14          | M                                                                                          |
| <b>"</b> "                                    | l7 🕺 🕺                                  | 610-811 8                                          | Plum,    | N.,                                                    | 100-227                   | 2 "         | "500-71                                                           | 3 19            | Marysville Floral Co., 19                                                                  |
| C                                             | 4 4                                     | 812-861 16                                         | 4        | • E.                                                   | of E. Third               | 9 Water,    | , at Magnetic Springs,                                            | ZI              | " Foundry Co., 9                                                                           |
| Catharine, E., at Magnetic Springs, 2         | 21                                      | G                                                  |          | S.,                                                    | 100-133                   | 4           |                                                                   |                 | Methodist Episcopal Church, 21                                                             |
| "W., at Magnetic Springs, 2                   | <sup>21</sup> / <sub>7</sub> Grove, S., | 100-145 16                                         | "        | 4                                                      | 500-715 1                 | 9           |                                                                   |                 | T                                                                                          |
| Cedar, N.,                                    | 5                                       | L                                                  | Poplar   | ır, S.,                                                | 101-131                   | 5 [<br>4    | SPECIALS                                                          |                 | Nazarene Church, 2                                                                         |
| " S.,100-211                                  | 5 Lees Lane, N.,                        |                                                    | 4        | <u> </u>                                               | 201-227 *1                | 6           | A                                                                 |                 | Nestle's Milk Products, Inc., Milk Evapora-                                                |
| Chestnut, S.,                                 | 3 Linden,                               | 101-115 *16                                        |          | S                                                      |                           | Adams       | B Husker Co., Corn Huskers M'f'g, .<br>E. Church,                 | 16              | ting Plant, 17<br>New Home Inn, 2                                                          |
| <b>"</b> " <b>… … … … … … … … … …</b>         | 5 *                                     | 420-553 17                                         | School   | ol. at Magnetic Springs                                |                           | 1 Armor     | Y                                                                 | 2               | N. Y. C. L. R. R. Depot. S. Oak St., 15                                                    |
| <b>4 4 503-660 2</b>                          | 20 Locust, S.,                          | 200-253 12<br>400-428 <b>*</b> 14                  | Secon    | id, W.,                                                | 100-161 1                 | I Asman     | & Son, Slaughter House,                                           | 19              | " " Depots, N. Sycamore St., 10                                                            |
| Cole, see W. First.<br>Collins Road,301-334 1 | London Ave.,                            | 401-429 *18                                        | Seven    | nth, E.,                                               | 100-231 1<br>300-439 1    | 4           | в                                                                 |                 | 0                                                                                          |
| 400-707 1                                     | 7 4 4                                   |                                                    | u        | W.,                                                    |                           | 4 Baker     | Bros. Machine Shop,                                               |                 | Oakland Hotel, 2                                                                           |
| Columbus Ave.,800-859                         | 5 "                                     | 430-635 18                                         |          | 44<br>                                                 | 200-321 13<br>322-615 13  | Ballard     | d's Hotel and Bath Houses,                                        | 01              | Ohio Water Service Co., Water Works, Pump<br>House and Ice Plant, 9                        |
| Cottage, N., 100-132                          | 7                                       | M<br>M                                             | Sixth.   | . Е.                                                   | 100-226                   | 2           | inn,                                                              | 21              | Our Lady of Lourdes Roman Catholic Church, 15                                              |
| " S.,                                         | 6 Magnetic, E., a<br>"W                 | at Magnetic Springs, 21<br>at Magnetic Springs, 21 | -        | <b>"</b>                                               |                           | 2020        | C                                                                 |                 | P                                                                                          |
| County Road, 1                                | 1 Main, at Magne                        | etic Springs, 21                                   |          | 4<br>4                                                 | 300-520 *3<br>301-431 *18 | Centra      | l Hotel,                                                          | 21<br>91        | Park Place Hotel and Bath House, 21                                                        |
|                                               | 2 " N.,                                 |                                                    | "        | 4                                                      |                           |             | Service Co., Bulk Oil Station,                                    | 14              | Park Place Hotel and Bath House, 21<br>Penn Oil Co., Bulk Oil Station, 14<br>Post Office 2 |
| * *                                           | 6 4 4                                   | 458-1021 11                                        | "        | 4<br>                                                  |                           | + City H    | [8]],                                                             | 14              | Post Office, 2<br>" at Magnetic Springs, 21                                                |
| * S.,100-132 *<br>* * 101-131 *               | 6 " "                                   | N. of County Road 11                               |          | w                                                      | 700-733 (<br>100-126 *2   | Congre      | egational Church,<br>, W.J.,&Son,ConcreteBlockFact'y,&            | 2<br>c. 9       | Public Library, 13                                                                         |
| " " <u> </u>                                  | 4. " S.,                                | 100-133 2<br>200-435 14                            | "        | 4                                                      | <b>101-127 *1</b> 4       | 1 Conrad    | ls Magnetic Springs Sanatorium,                                   |                 | "School, 21                                                                                |
| <b>"</b> "                                    | Maple, N.                               | 100-235 7                                          | "        | 4<br>                                                  | 201-210 *1                | Cottag      | e Hotel,                                                          |                 | Pure Oil Co., Bulk Oil Station, 15                                                         |
| D                                             |                                         |                                                    | 4        | 4                                                      |                           | 7 County    | Agricultural Society Fair Grounds,<br>Childrens Home,             | 10              | S 91                                                                                       |
| Dover Ave.,                                   | 9                                       |                                                    | "        | 4                                                      |                           | 2 "         | Court House and Jail,                                             | 6               | Sager Sanatorium,<br>St. John's Evangelical Lutheran Church, 14                            |
| E<br>Eighth, E.,                              | A 4                                     |                                                    | Spring   | g, at Magnetic Springs,                                | 618-724 *8<br>21          | 5 °         | Home,                                                             | **              | " Mary's Episcopal Mission, Z                                                              |
| " " " "                                       | 5 4 4                                   |                                                    | State    | Route No 4 see N. Main.                                |                           | •           | D                                                                 | 81              | Scott, O. M., & Sons, Seed Warehouses:<br>305 E. Fifth St.,                                |
| W.,                                           | 4 Mary's Place. N                       | N.,100-231 8                                       | Sycam    | nore, N.,                                              |                           | Davis (     | Chair Co., Chair M'f'g,                                           | 9               | 200-232 E. Fourth St., 2                                                                   |
| """"                                          | 2 Milford Ave., _                       | 400-418 *18                                        |          | Т                                                      |                           |             | E                                                                 |                 | 404 S. Oak St., 15<br>119–129 E. Sixth St., 14                                             |
| Eleventh, E.,200-231 1                        | 9 4 4                                   | 401-419 *13<br>420-663 18                          | Tenth    | n, E.,                                                 |                           | East Sc     | chool,                                                            | 16              | Senior High School                                                                         |
| Elm, S., $320-423$ 1                          | 3 Mound, N.,                            |                                                    | Third.   | . E                                                    | 100-551 20                |             | 173                                                               |                 | Sinclair Oil Co., Bulk Oil Station, 15                                                     |
| Elmwood Ave., 100-351 1                       | 1                                       |                                                    |          | "<br>"                                                 |                           | Fodoro      | l Brass M'f'g Co.,                                                | 9               | Spurrier Bros., Mill, &c., 9                                                               |
| <b>م</b> تر                                   |                                         | N 100.000.001                                      | -        |                                                        | 100-232 *9<br>101-129 *2  |             | epartment,                                                        | 14              | Standard Oil Co. (Ohio), Bulk Oil Station, 9                                               |
| Fifth, E.,                                    | 2 Ninth, E.,                            |                                                    |          | 4                                                      | 201-323 *6                | 5           | " at Magnetic Springs,                                            | 21              | Ţ                                                                                          |
| <b>"</b> " <u>300-523</u>                     | 3 " "                                   |                                                    | 44<br>14 | 4                                                      |                           |             | English Evangelical Lutheran Churc<br>Methodist Episcopal Church, | . 13            | Telephone Exchange,2                                                                       |
|                                               | 4 " "<br>5 " " "                        | 401-465 *20<br>17 & 18                             | 4        | 4                                                      | 325-617 *7                | 8 " P       | resbyterian Church,                                               |                 | Trinity Lutheran Church, 15                                                                |
| " W.,                                         | 2                                       |                                                    |          | 77                                                     |                           | Fisher      | Brass Co., Brass Foundry,                                         | 20              | School, 14                                                                                 |
| " " 200-321<br>" <b>322-611</b>               | 6 <br>7 Oak. N.                         | 100-129 3                                          | Vine.    | N.,                                                    |                           | 1           | G                                                                 |                 |                                                                                            |
| <u>612-810</u>                                | 8 " S.,                                 | 100-131 3                                          | "        | 그 것은 그는 것 같은 것 같         | 100-131 4                 | Gas Co      | Warehouse,                                                        | 14              | Williams & McIntyre Co., Lumber and Tile<br>Works. 20                                      |
| • • •                                         | 61 " "                                  | 200-427 15                                         |          |                                                        |                           | GIAG T      | idings Tabernacle,                                                | 4               | TTULED,                                                                                    |