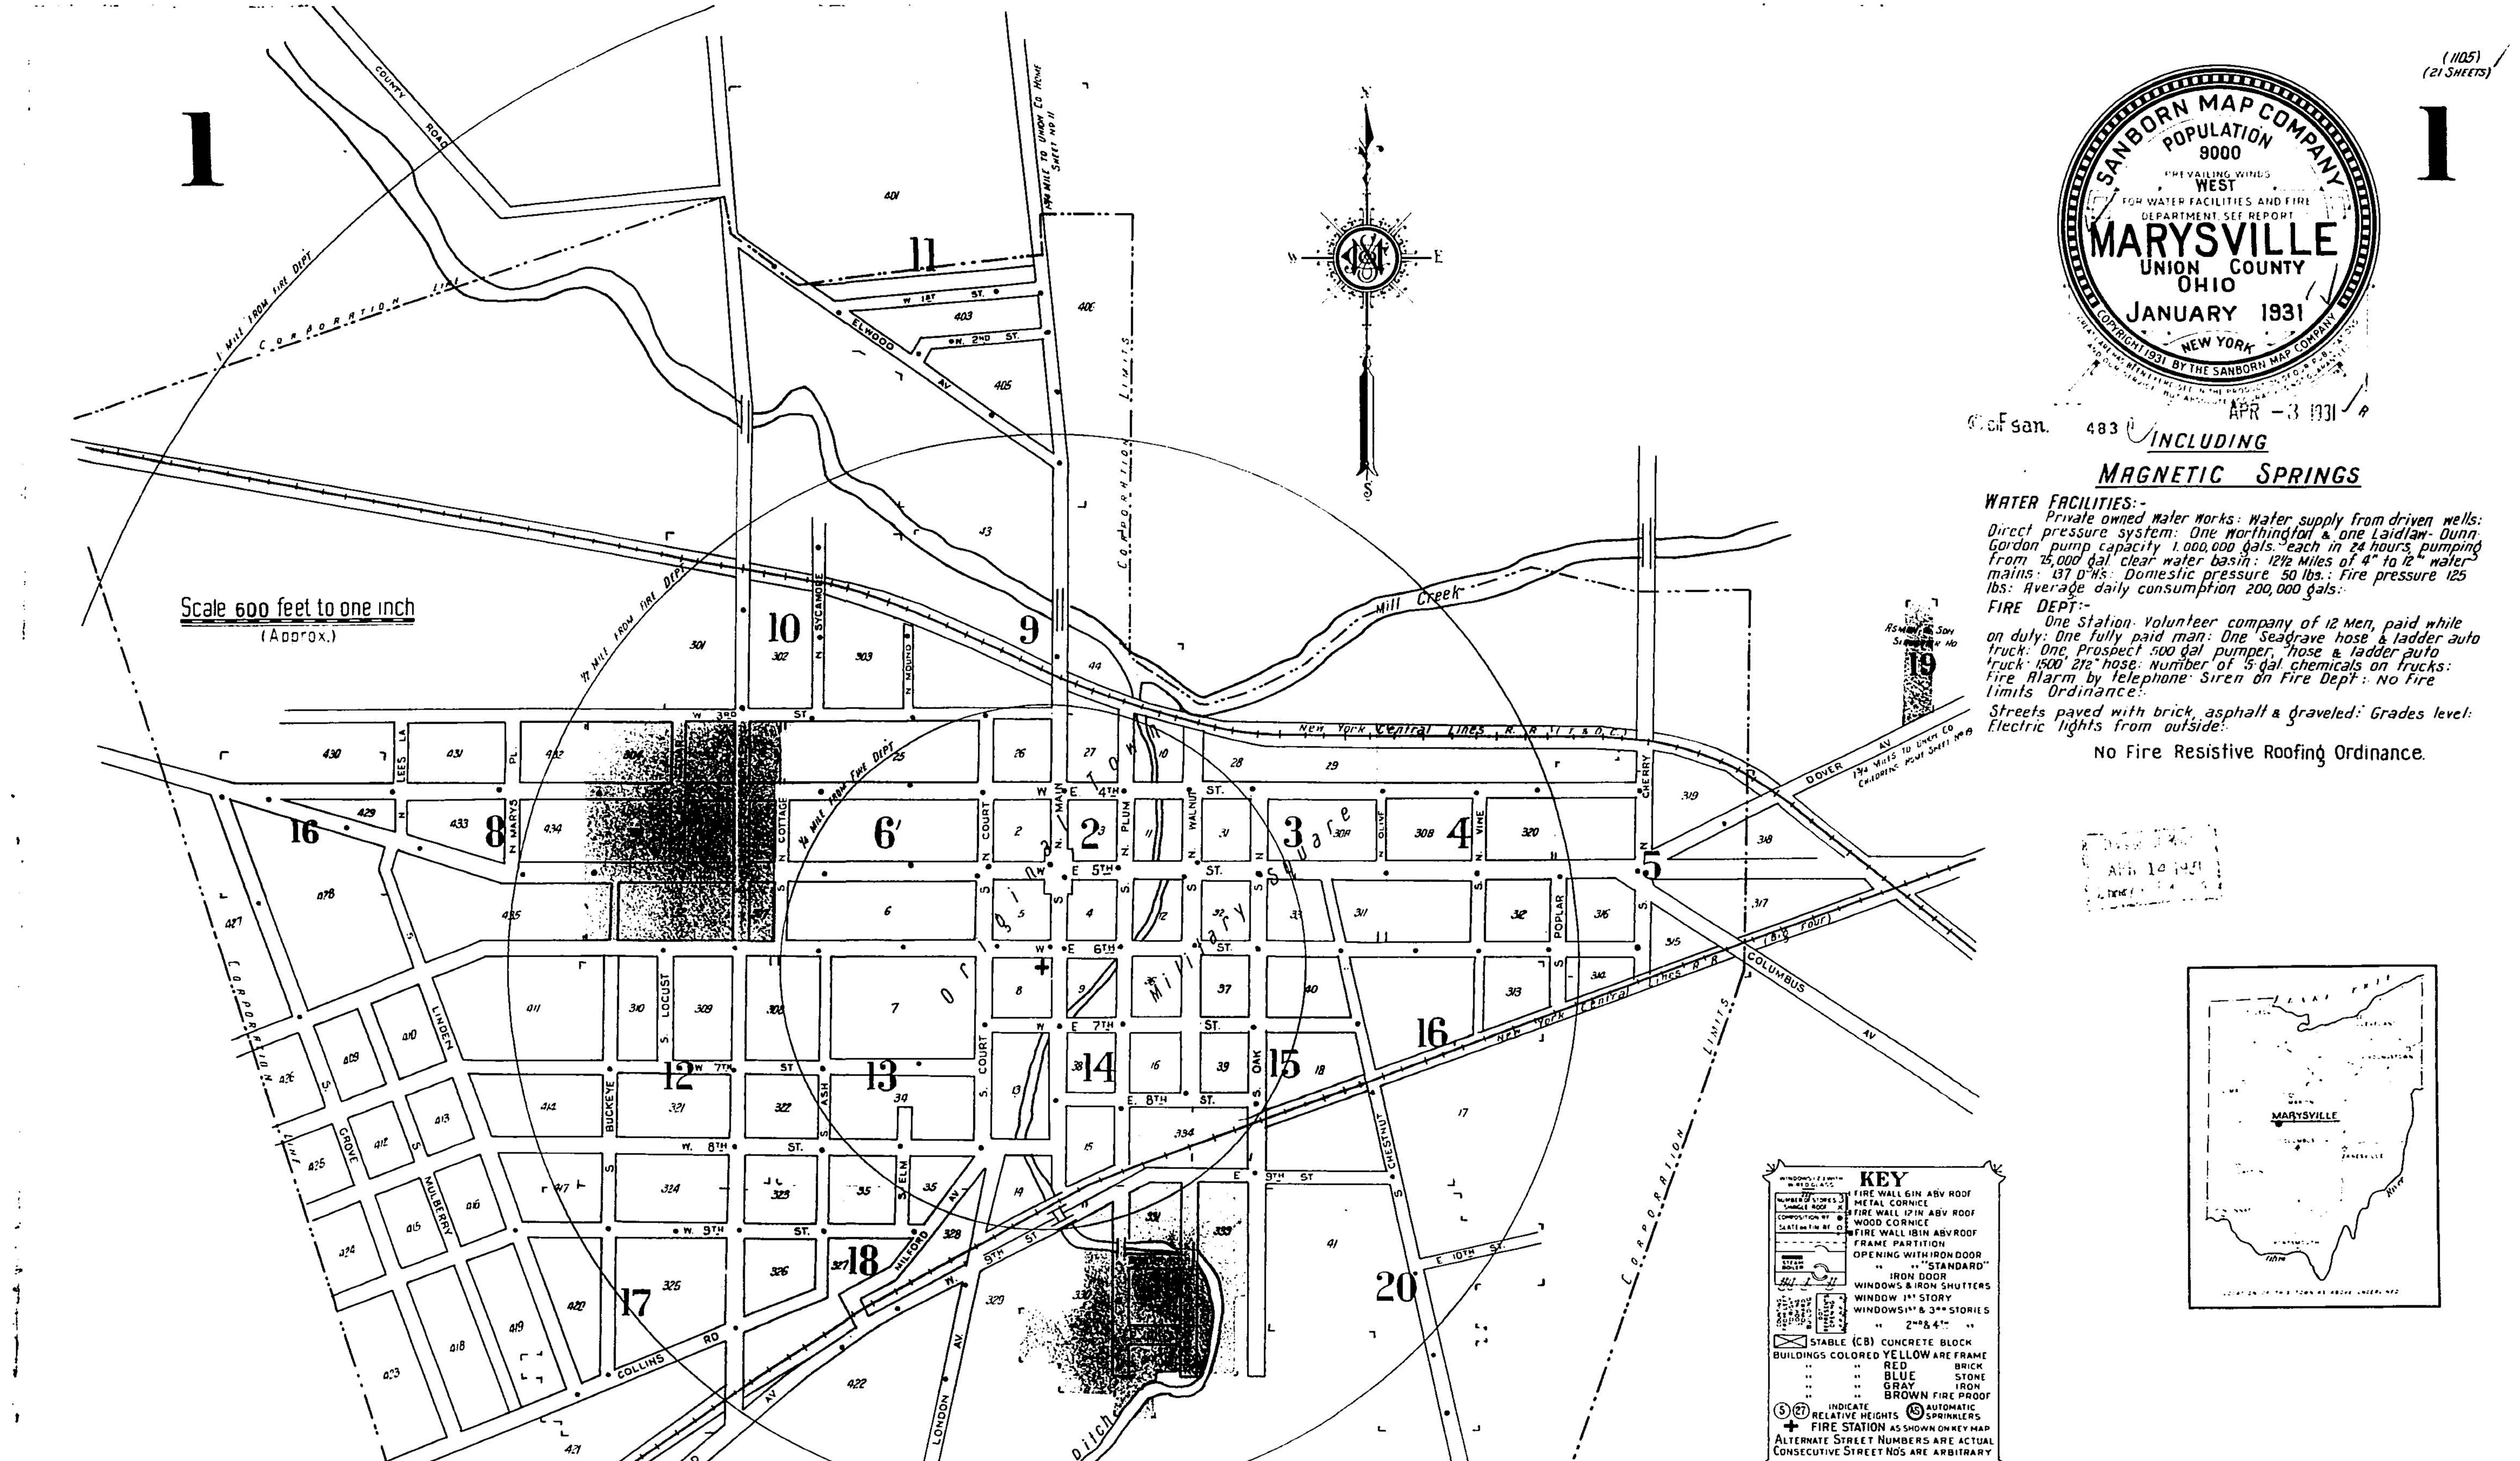

-

.







•

2

12

86**.** 

19

154



## 

| STREETS                                       | Things III                              | 8HEET<br>100 9/1 11                                | Oale     | C                                                      | енее<br>500-650 *2        |             | W                                                                 | RHZET           | J                                                                                          |
|-----------------------------------------------|-----------------------------------------|----------------------------------------------------|----------|--------------------------------------------------------|---------------------------|-------------|-------------------------------------------------------------------|------