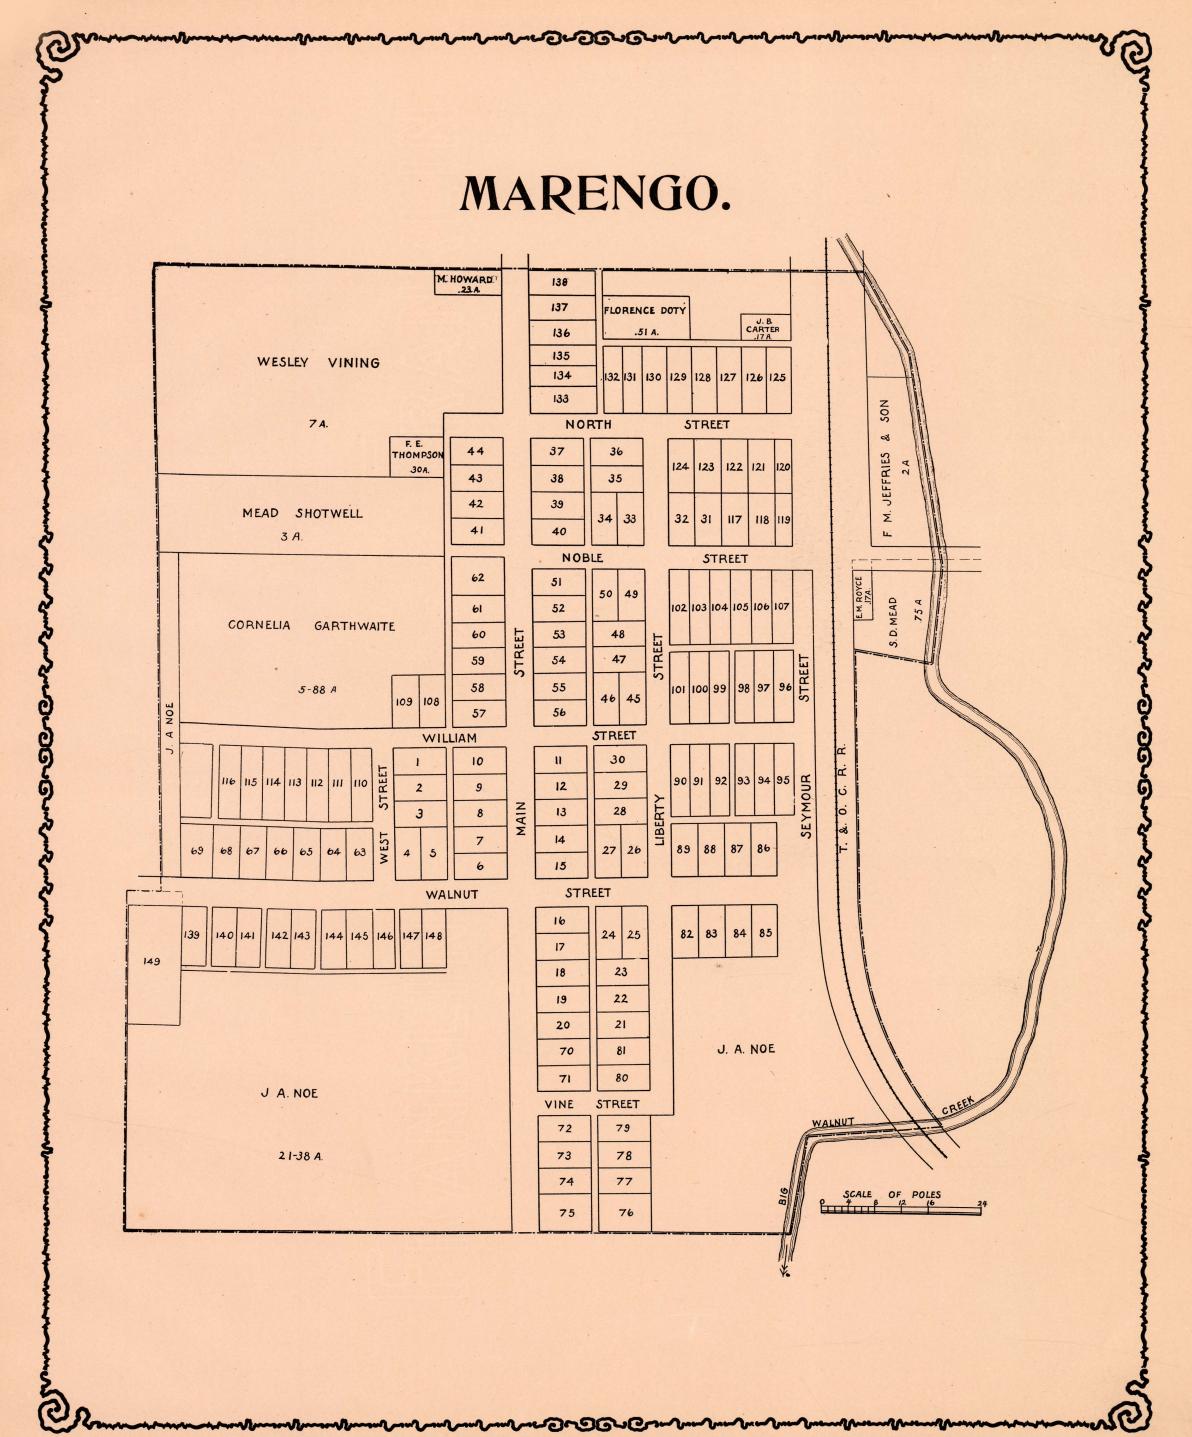

# TABLE OF CONTENTS.

| PA                                   | AGE | PAGE                                                        |
|--------------------------------------|-----|-------------------------------------------------------------|
| Title                                | 1   | Edison                                                      |
| Table of Contents                    | 3   | Mt. Gilead                                                  |
| Outline Map of Morrow County         | 5   | Cardington                                                  |
| Canaan Township                      | 7   | Marengo 49                                                  |
| Cardington Township                  | 9   | Iberia                                                      |
| Westfield Township                   | 11  | Chesterville                                                |
| Peru Township                        | 13  | Sparta                                                      |
| Lincoln Township                     | 15  | Westfield, Climax, and West Point                           |
| Gilead Township                      | 17  | Blooming Grove, Williamsport, South Woodbury and West       |
| Washington Township and Pulaskiville | 19  | Liberty                                                     |
| North Bloomfield Township            | 21  | Lincoln Center (Fulton), Johnsville, and Denmark 61         |
| Congress Township                    | 23  | Steam Corners, Blomfield, and Pagetown 63                   |
| Harmony Township                     | 25  | Table of Distances, Morrow County 65                        |
| Bennington Township                  | 27  | Table of Population, Morrow County 65                       |
| South Bloomfield Township            | 29  | Tabulated Report of Taxable Property, Morrow County . 66    |
| Chester Township                     | 31  | List of County Officers and Members of the Legislature from |
| Franklin Township                    | 33  | Morrow County from the formation of the county in 1848      |
| Perry Township                       | 35  | to the present time                                         |
| Troy Township and North Woodbury     | 37  | Patrons Business Directory 69-75                            |