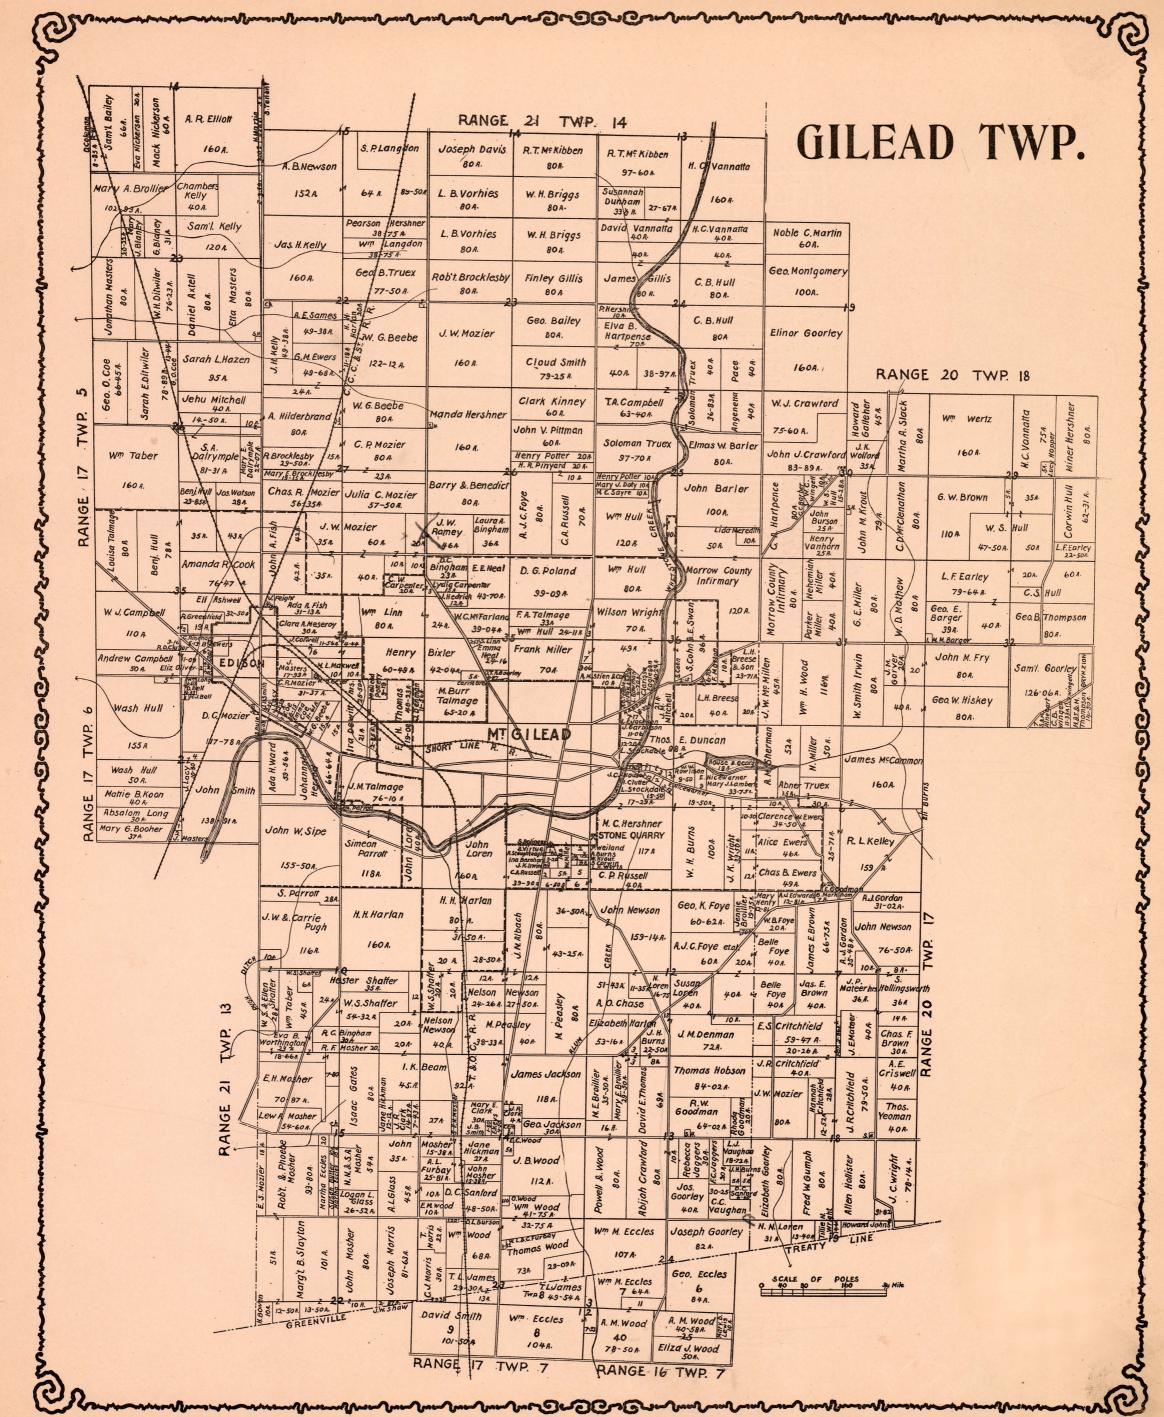

# TABLE OF CONTENTS.

| PA                                   | AGE | PAGE                                                        |
|--------------------------------------|-----|-------------------------------------------------------------|
| Title                                | 1   | Edison                                                      |
| Table of Contents                    | 3   | Mt. Gilead                                                  |
| Outline Map of Morrow County         | 5   | Cardington                                                  |
| Canaan Township                      | 7   | Marengo 49                                                  |
| Cardington Township                  | 9   | Iberia                                                      |
| Westfield Township                   | 11  | Chesterville                                                |
| Peru Township                        | 13  | Sparta                                                      |
| Lincoln Township                     | 15  | Westfield, Climax, and West Point                           |
| Gilead Township                      | 17  | Blooming Grove, Williamsport, South Woodbury and West       |
| Washington Township and Pulaskiville | 19  | Liberty                                                     |
| North Bloomfield Township            | 21  | Lincoln Center (Fulton), Johnsville, and Denmark 61         |
| Congress Township                    | 23  | Steam Corners, Blomfield, and Pagetown 63                   |
| Harmony Township                     | 25  | Table of Distances, Morrow County 65                        |
| Bennington Township                  | 27  | Table of Population, Morrow County 65                       |
| South Bloomfield Township            | 29  | Tabulated Report of Taxable Property, Morrow County . 66    |
| Chester Township                     | 31  | List of County Officers and Members of the Legislature from |
| Franklin Township                    | 33  | Morrow County from the formation of the county in 1848      |
| Perry Township                       | 35  | to the present time                                         |
| Troy Township and North Woodbury     | 37  | Patrons Business Directory 69-75                            |