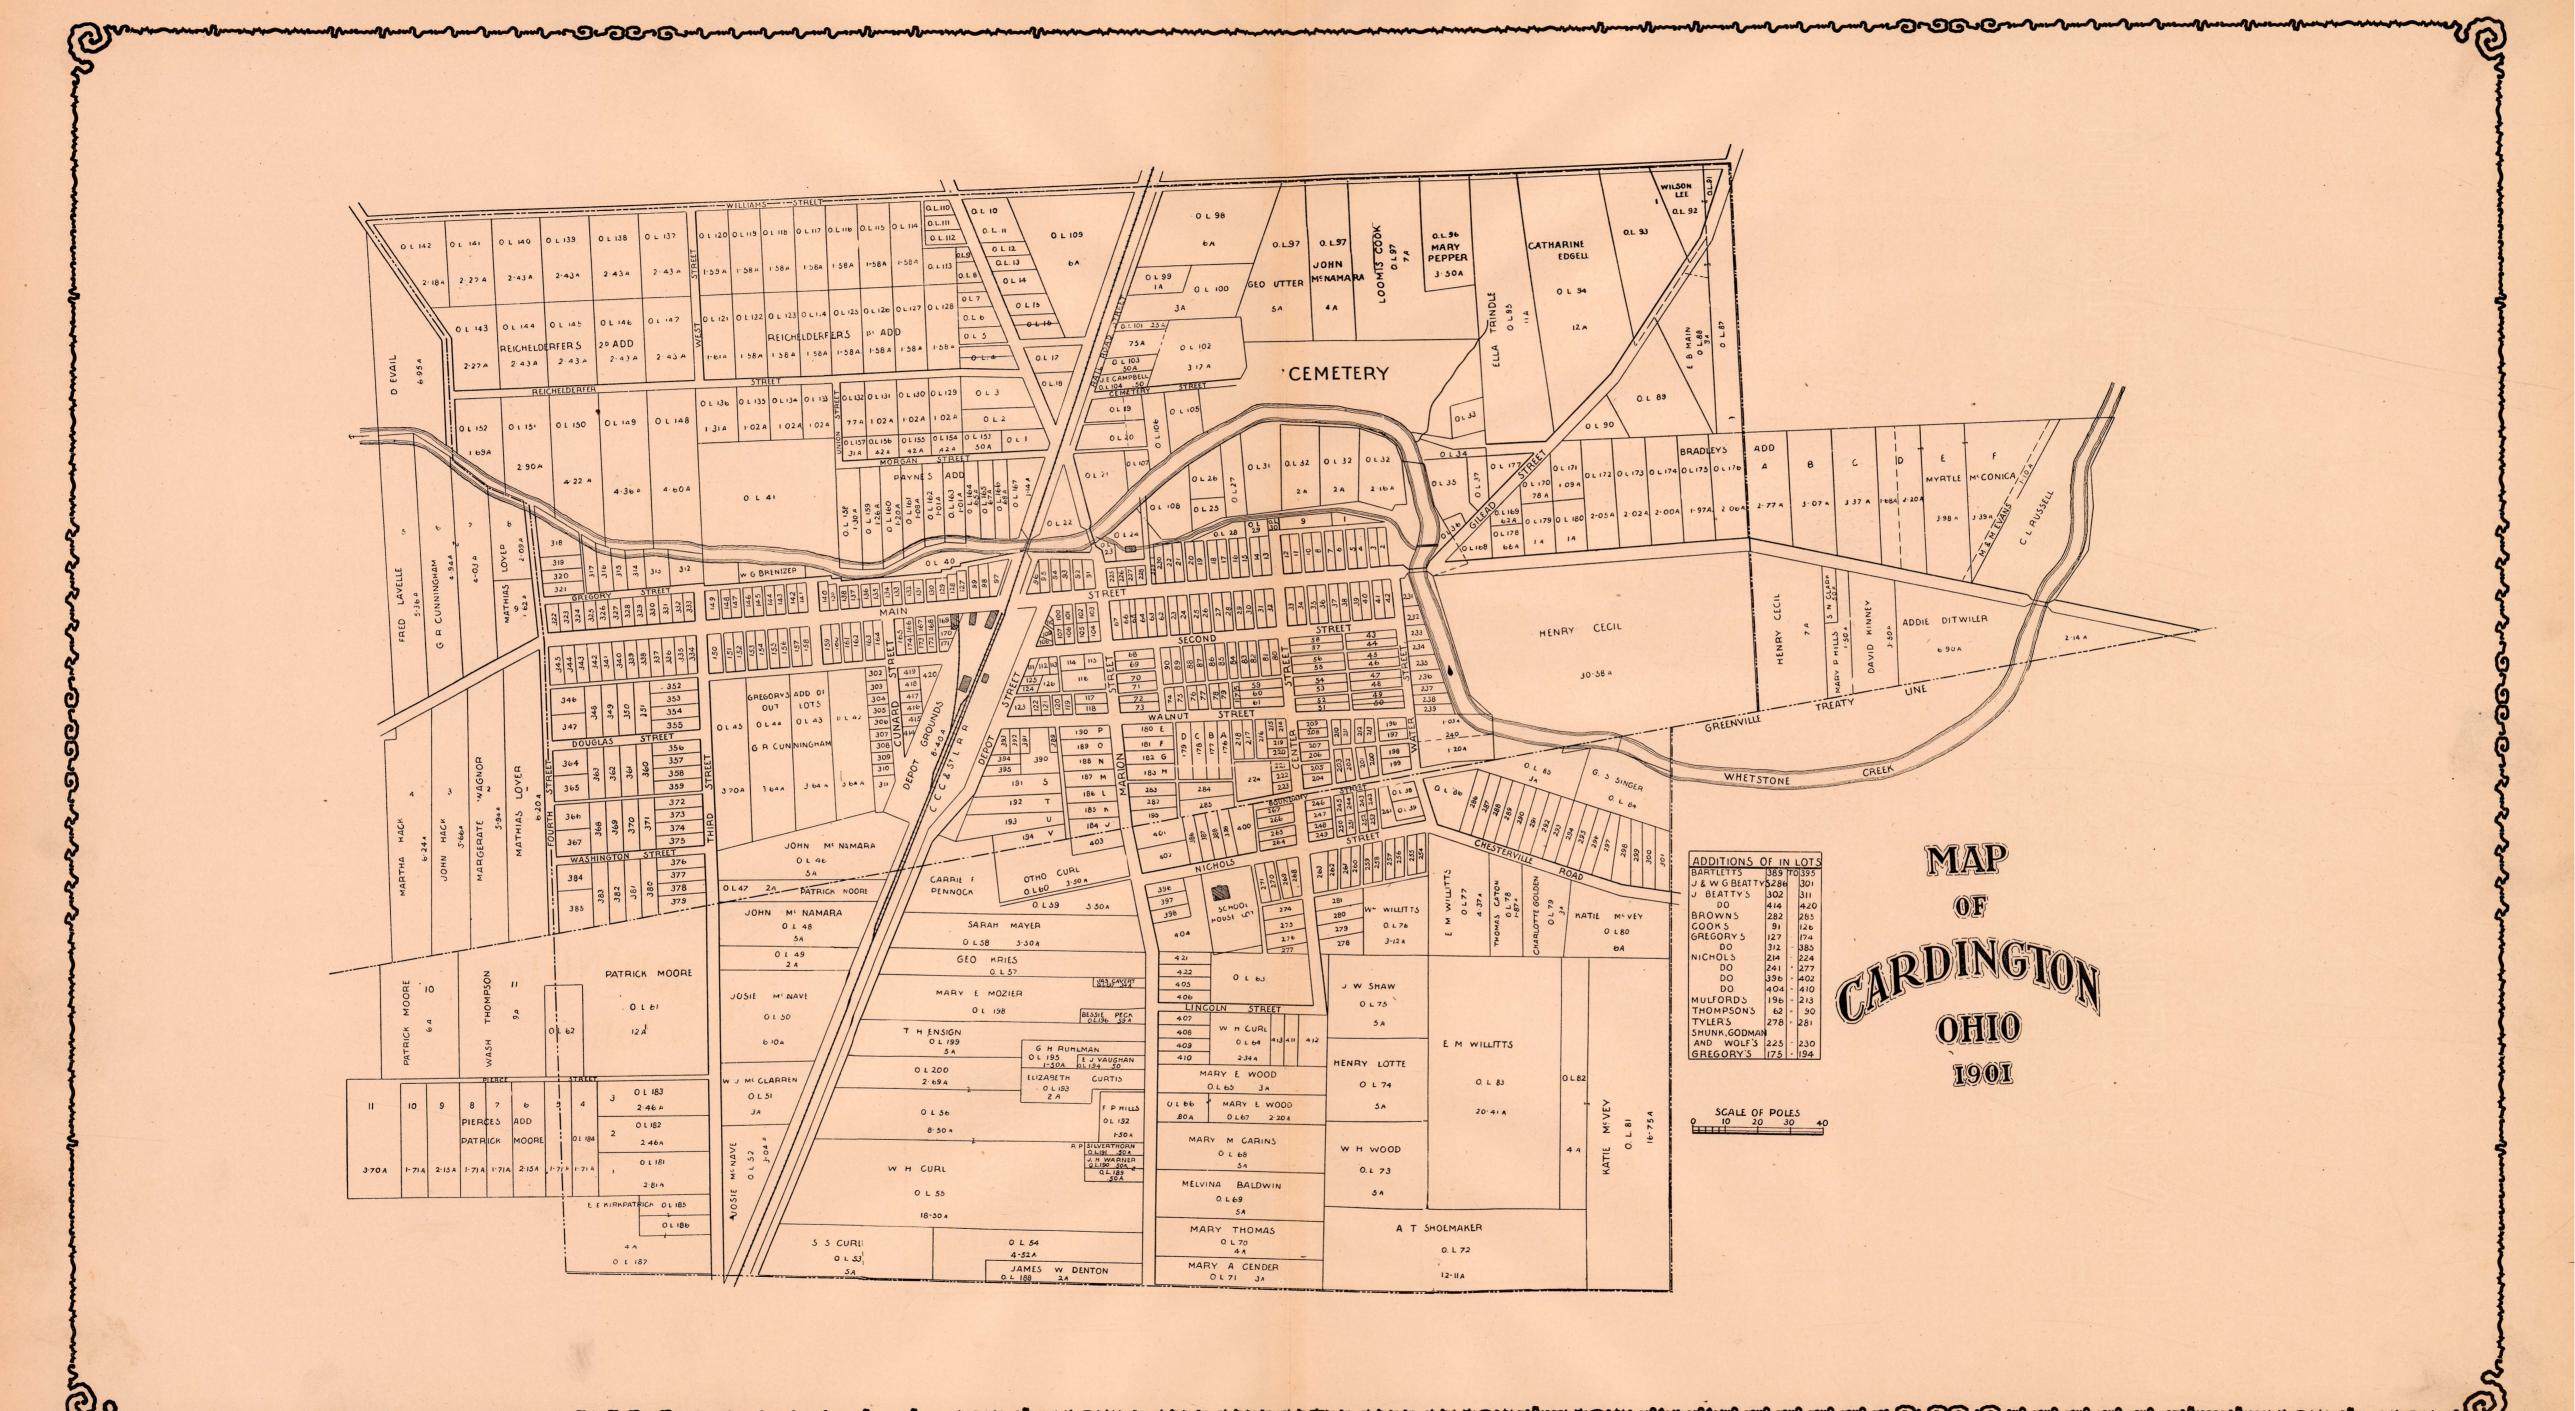

# TABLE OF CONTENTS.

| PA                                   | AGE | PAGE                                                        |
|--------------------------------------|-----|-------------------------------------------------------------|
| Title                                | 1   | Edison                                                      |
| Table of Contents                    | 3   | Mt. Gilead                                                  |
| Outline Map of Morrow County         | 5   | Cardington                                                  |
| Canaan Township                      | 7   | Marengo 49                                                  |
| Cardington Township                  | 9   | Iberia                                                      |
| Westfield Township                   | 11  | Chesterville                                                |
| Peru Township                        | 13  | Sparta                                                      |
| Lincoln Township                     | 15  | Westfield, Climax, and West Point                           |
| Gilead Township                      | 17  | Blooming Grove, Williamsport, South Woodbury and West       |
| Washington Township and Pulaskiville | 19  | Liberty                                                     |
| North Bloomfield Township            | 21  | Lincoln Center (Fulton), Johnsville, and Denmark 61         |
| Congress Township                    | 23  | Steam Corners, Blomfield, and Pagetown 63                   |
| Harmony Township                     | 25  | Table of Distances, Morrow County 65                        |
| Bennington Township                  | 27  | Table of Population, Morrow County 65                       |
| South Bloomfield Township            | 29  | Tabulated Report of Taxable Property, Morrow County . 66    |
| Chester Township                     | 31  | List of County Officers and Members of the Legislature from |
| Franklin Township                    | 33  | Morrow County from the formation of the county in 1848      |
| Perry Township                       | 35  | to the present time                                         |
| Troy Township and North Woodbury     | 37  | Patrons Business Directory 69-75                            |