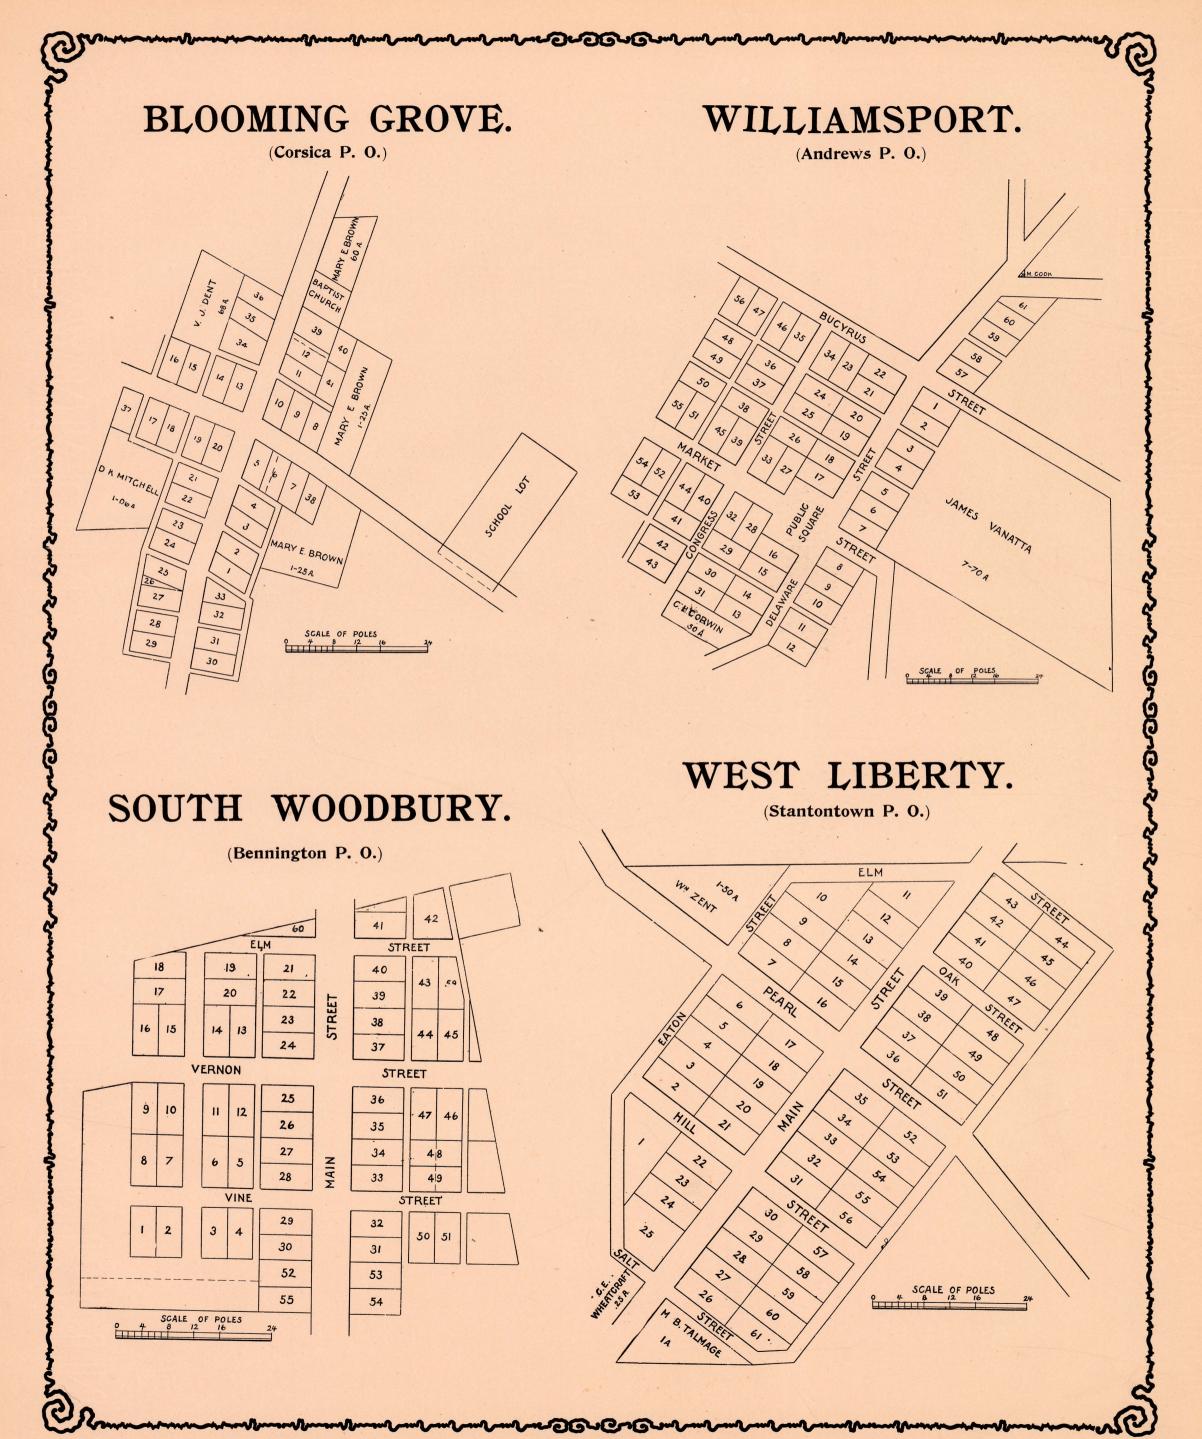

# TABLE OF CONTENTS.

| PA                                   | AGE | PAGE                                                        |
|--------------------------------------|-----|-------------------------------------------------------------|
| Title                                | 1   | Edison                                                      |
| Table of Contents                    | 3   | Mt. Gilead                                                  |
| Outline Map of Morrow County         | 5   | Cardington                                                  |
| Canaan Township                      | 7   | Marengo 49                                                  |
| Cardington Township                  | 9   | Iberia                                                      |
| Westfield Township                   | 11  | Chesterville                                                |
| Peru Township                        | 13  | Sparta                                                      |
| Lincoln Township                     | 15  | Westfield, Climax, and West Point                           |
| Gilead Township                      | 17  | Blooming Grove, Williamsport, South Woodbury and West       |
| Washington Township and Pulaskiville | 19  | Liberty                                                     |
| North Bloomfield Township            | 21  | Lincoln Center (Fulton), Johnsville, and Denmark 61         |
| Congress Township                    | 23  | Steam Corners, Blomfield, and Pagetown 63                   |
| Harmony Township                     | 25  | Table of Distances, Morrow County 65                        |
| Bennington Township                  | 27  | Table of Population, Morrow County 65                       |
| South Bloomfield Township            | 29  | Tabulated Report of Taxable Property, Morrow County . 66    |
| Chester Township                     | 31  | List of County Officers and Members of the Legislature from |
| Franklin Township                    | 33  | Morrow County from the formation of the county in 1848      |
| Perry Township                       | 35  | to the present time                                         |
| Troy Township and North Woodbury     | 37  | Patrons Business Directory 69-75                            |