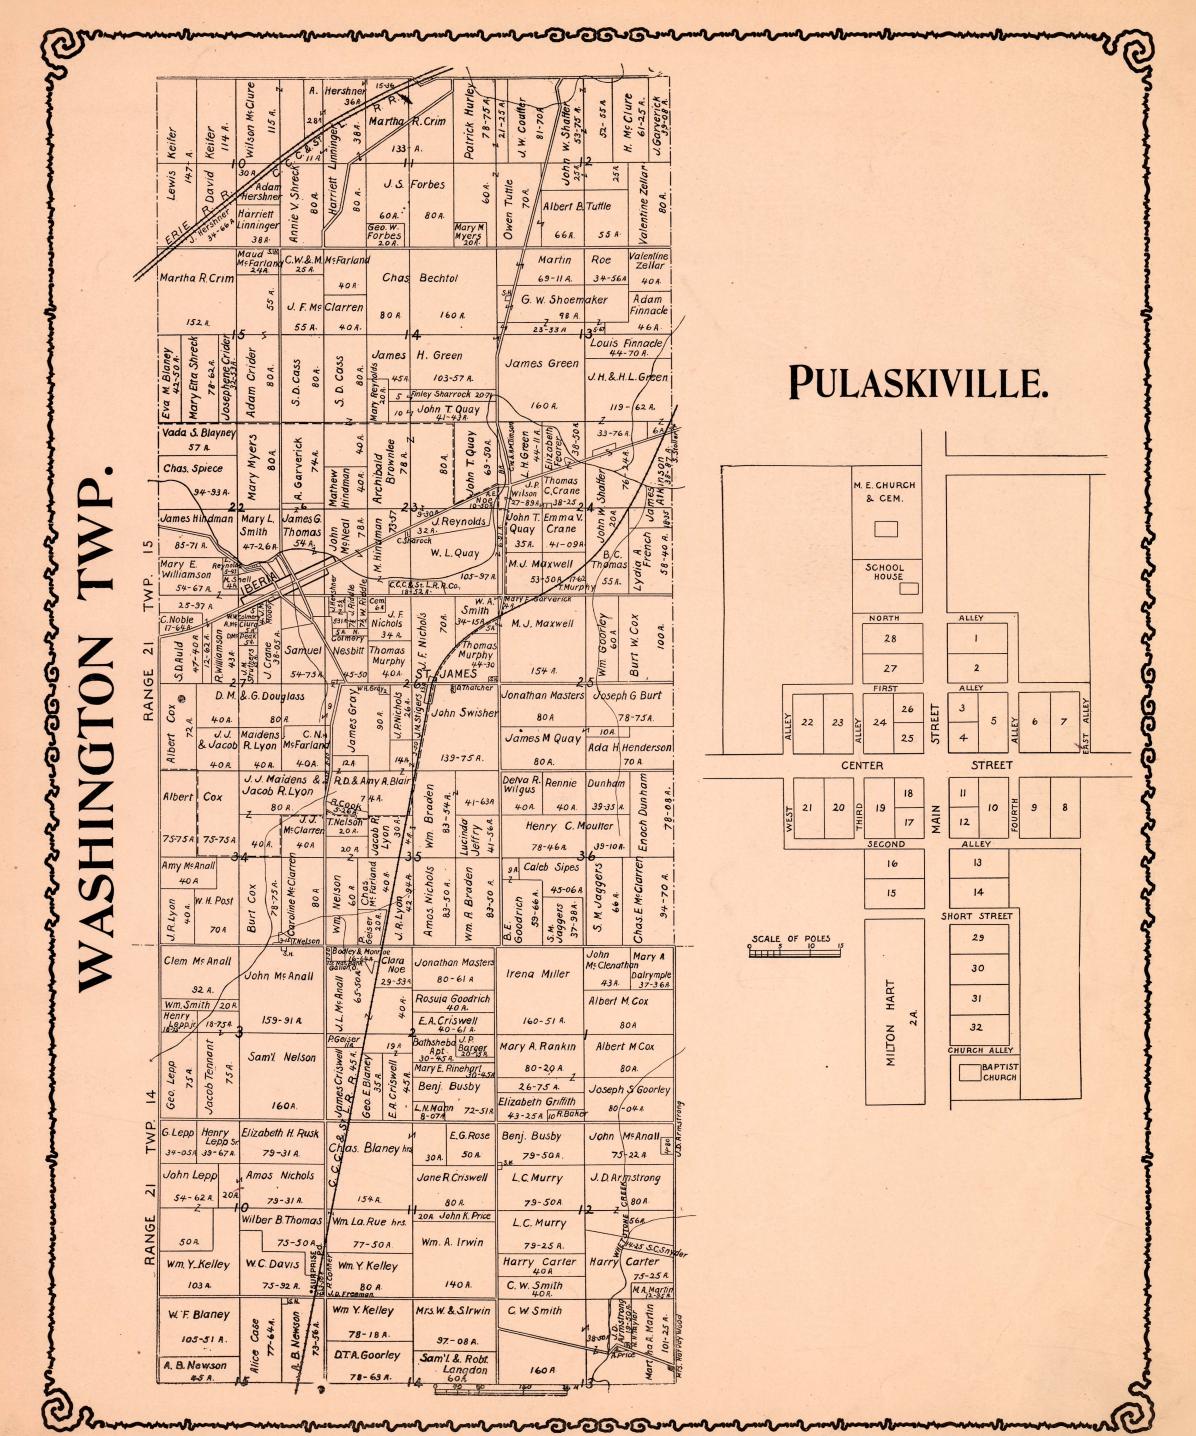

# TABLE OF CONTENTS.

| PA                                   | AGE | PAGE                                                        |
|--------------------------------------|-----|-------------------------------------------------------------|
| Title                                | 1   | Edison                                                      |
| Table of Contents                    | 3   | Mt. Gilead                                                  |
| Outline Map of Morrow County         | 5   | Cardington                                                  |
| Canaan Township                      | 7   | Marengo 49                                                  |
| Cardington Township                  | 9   | Iberia                                                      |
| Westfield Township                   | 11  | Chesterville                                                |
| Peru Township                        | 13  | Sparta                                                      |
| Lincoln Township                     | 15  | Westfield, Climax, and West Point                           |
| Gilead Township                      | 17  | Blooming Grove, Williamsport, South Woodbury and West       |
| Washington Township and Pulaskiville | 19  | Liberty                                                     |
| North Bloomfield Township            | 21  | Lincoln Center (Fulton), Johnsville, and Denmark 61         |
| Congress Township                    | 23  | Steam Corners, Blomfield, and Pagetown 63                   |
| Harmony Township                     | 25  | Table of Distances, Morrow County 65                        |
| Bennington Township                  | 27  | Table of Population, Morrow County 65                       |
| South Bloomfield Township            | 29  | Tabulated Report of Taxable Property, Morrow County . 66    |
| Chester Township                     | 31  | List of County Officers and Members of the Legislature from |
| Franklin Township                    | 33  | Morrow County from the formation of the county in 1848      |
| Perry Township                       | 35  | to the present time                                         |
| Troy Township and North Woodbury     | 37  | Patrons Business Directory 69-75                            |