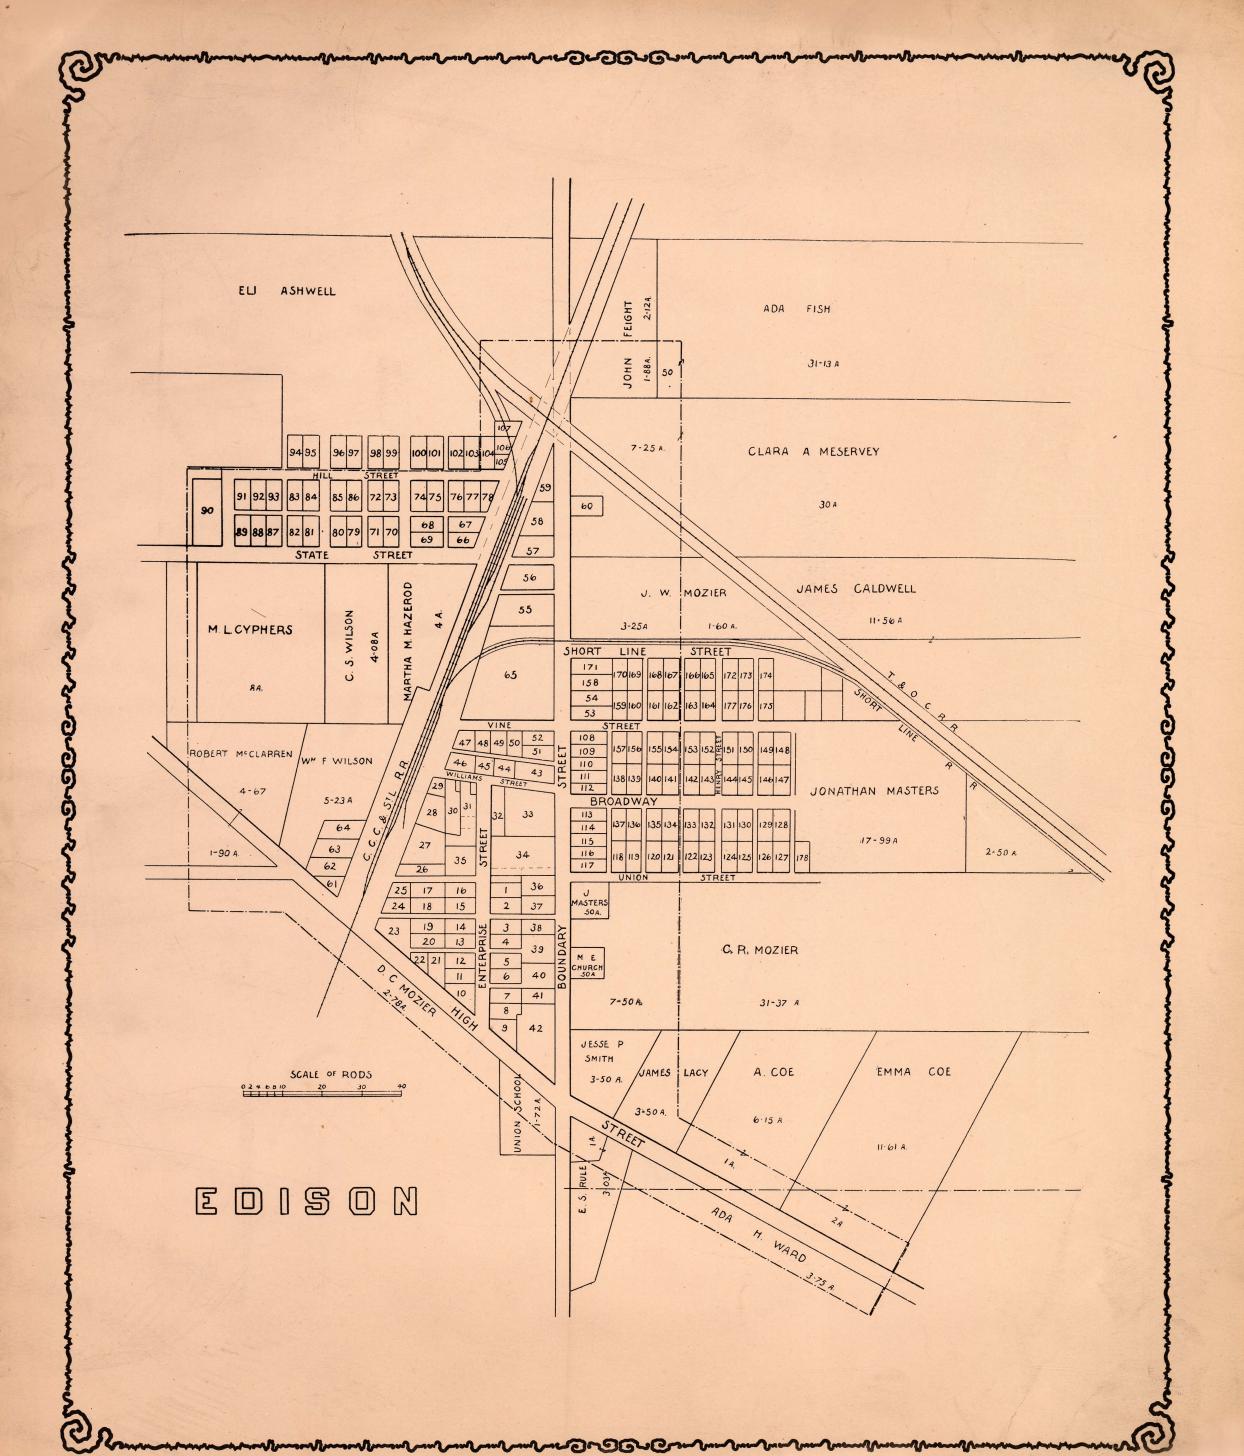

# TABLE OF CONTENTS.

| PA                                   | AGE | PAGE                                                        |
|--------------------------------------|-----|-------------------------------------------------------------|
| Title                                | 1   | Edison                                                      |
| Table of Contents                    | 3   | Mt. Gilead                                                  |
| Outline Map of Morrow County         | 5   | Cardington                                                  |
| Canaan Township                      | 7   | Marengo 49                                                  |
| Cardington Township                  | 9   | Iberia                                                      |
| Westfield Township                   | 11  | Chesterville                                                |
| Peru Township                        | 13  | Sparta                                                      |
| Lincoln Township                     | 15  | Westfield, Climax, and West Point                           |
| Gilead Township                      | 17  | Blooming Grove, Williamsport, South Woodbury and West       |
| Washington Township and Pulaskiville | 19  | Liberty                                                     |
| North Bloomfield Township            | 21  | Lincoln Center (Fulton), Johnsville, and Denmark 61         |
| Congress Township                    | 23  | Steam Corners, Blomfield, and Pagetown 63                   |
| Harmony Township                     | 25  | Table of Distances, Morrow County 65                        |
| Bennington Township                  | 27  | Table of Population, Morrow County 65                       |
| South Bloomfield Township            | 29  | Tabulated Report of Taxable Property, Morrow County . 66    |
| Chester Township                     | 31  | List of County Officers and Members of the Legislature from |
| Franklin Township                    | 33  | Morrow County from the formation of the county in 1848      |
| Perry Township                       | 35  | to the present time                                         |
| Troy Township and North Woodbury     | 37  | Patrons Business Directory 69-75                            |