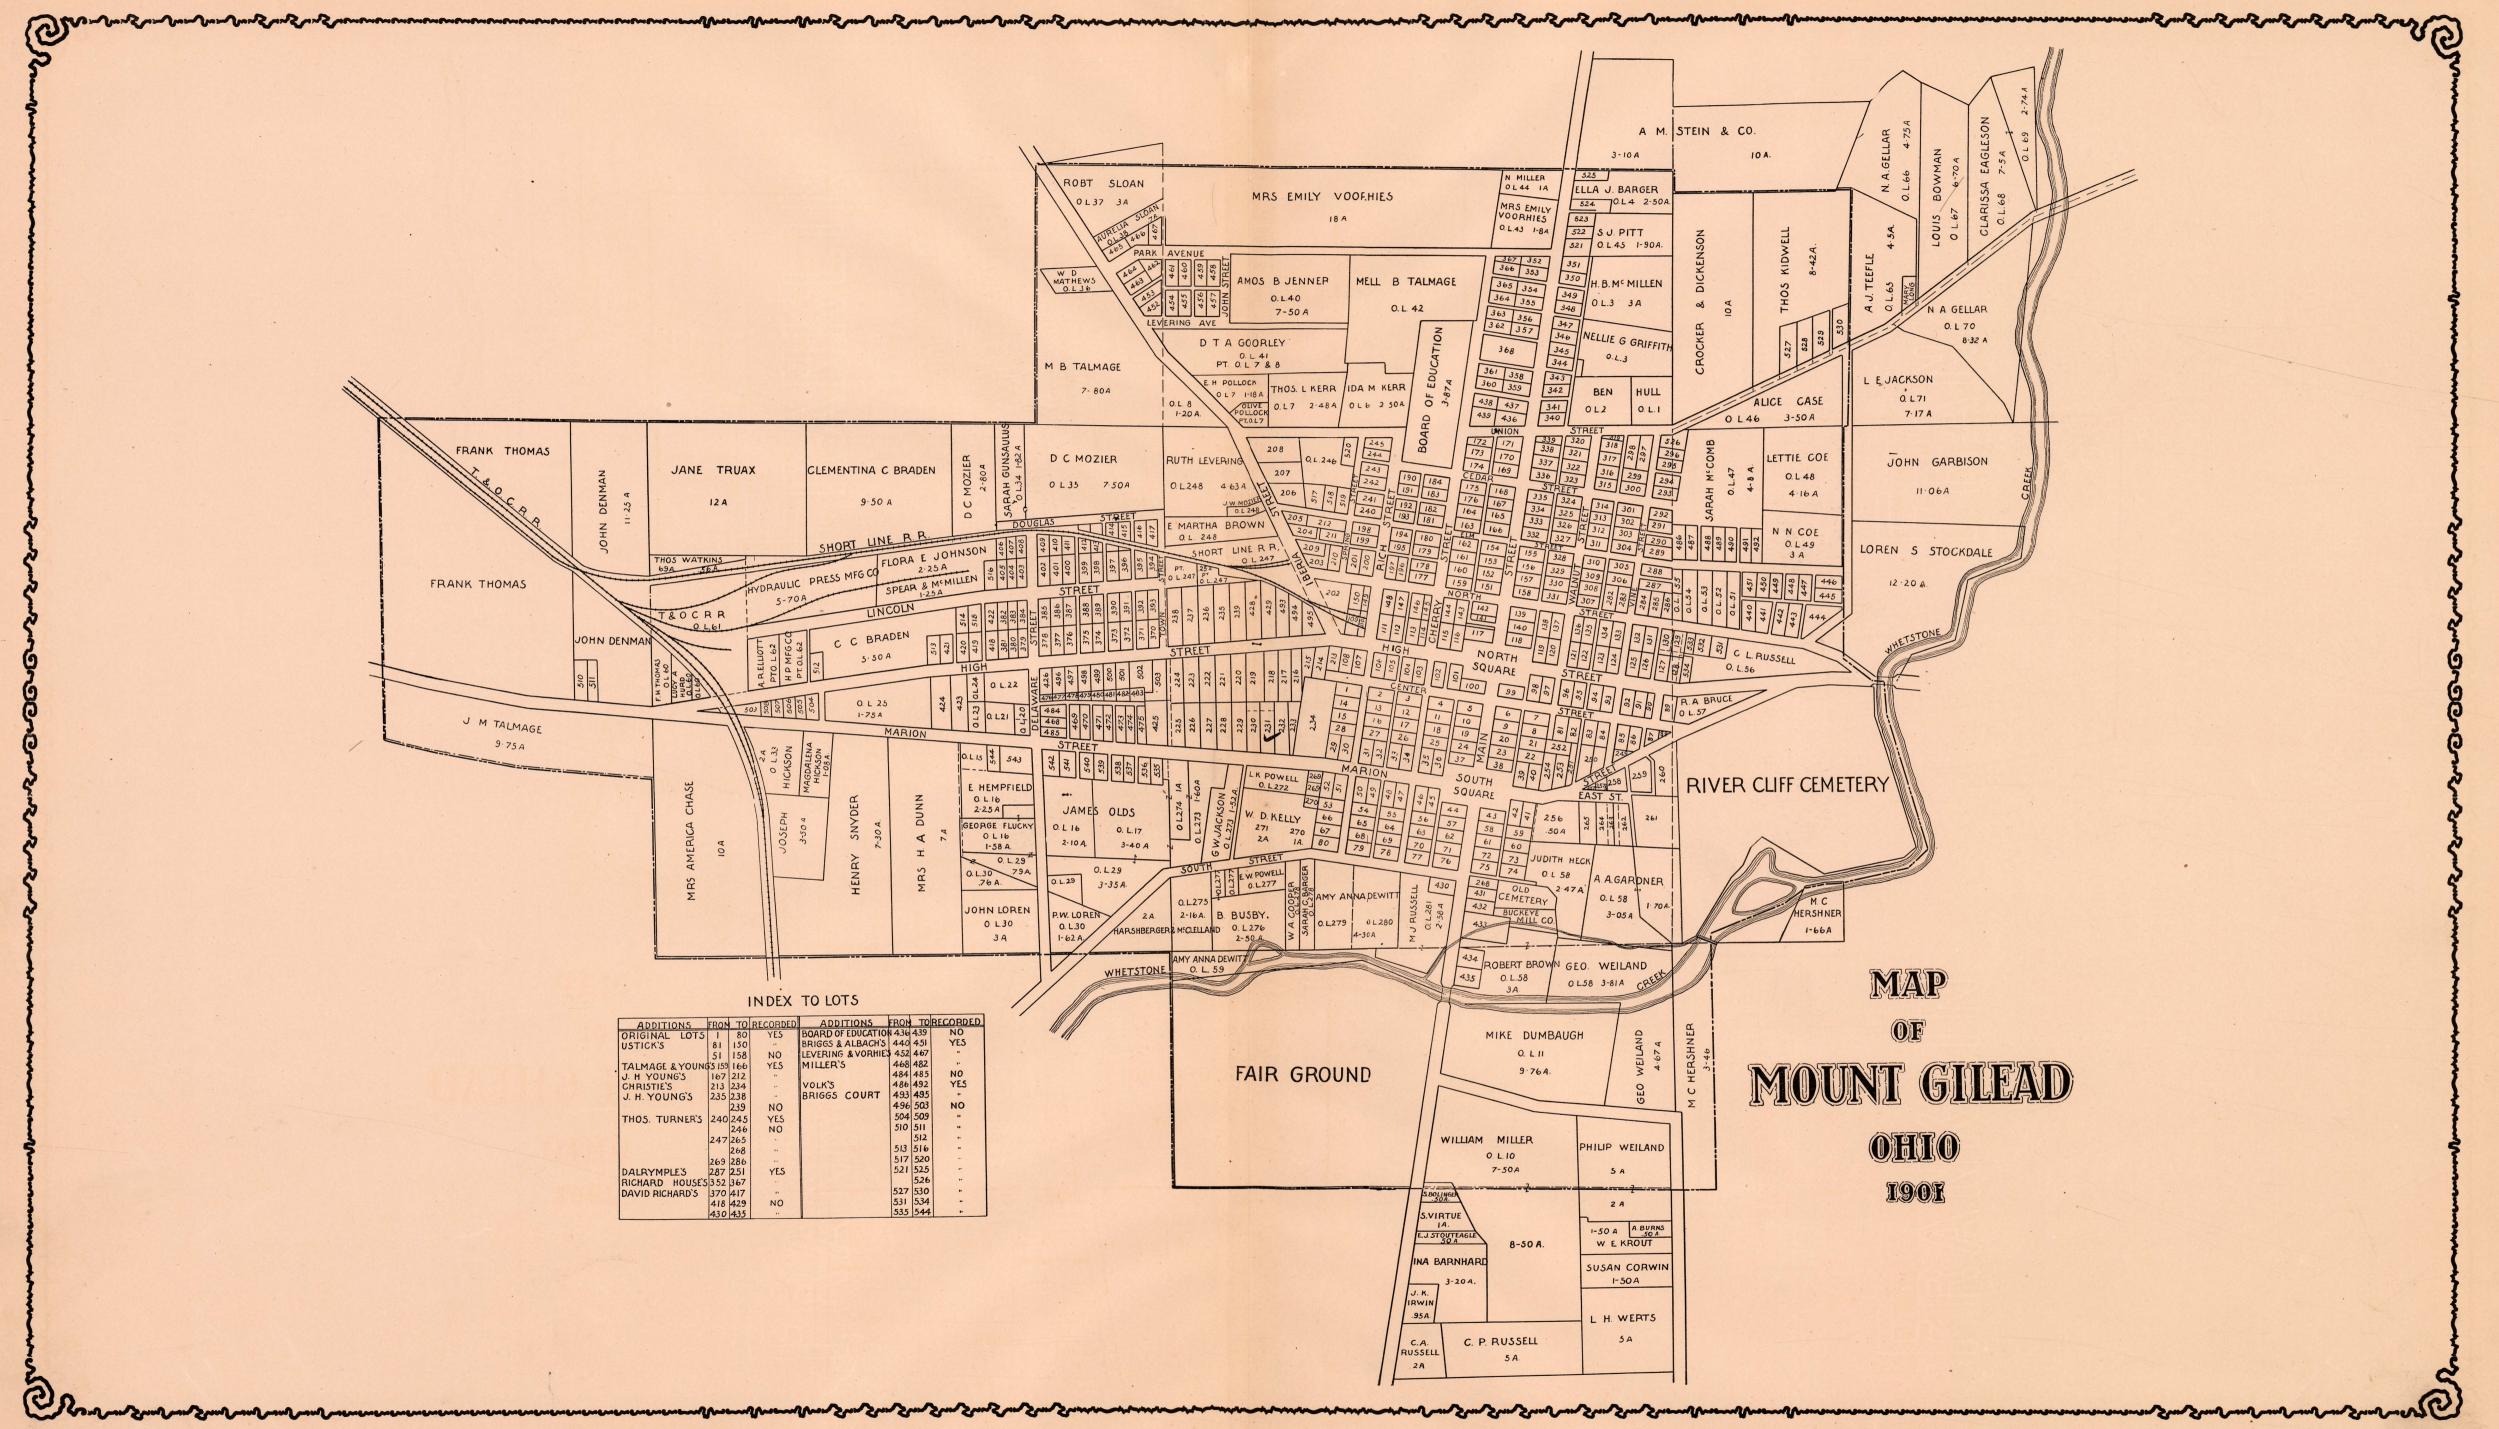

# TABLE OF CONTENTS.

| PA                                   | AGE | PAGE                                                        |
|--------------------------------------|-----|-------------------------------------------------------------|
| Title                                | 1   | Edison                                                      |
| Table of Contents                    | 3   | Mt. Gilead                                                  |
| Outline Map of Morrow County         | 5   | Cardington                                                  |
| Canaan Township                      | 7   | Marengo 49                                                  |
| Cardington Township                  | 9   | Iberia                                                      |
| Westfield Township                   | 11  | Chesterville                                                |
| Peru Township                        | 13  | Sparta                                                      |
| Lincoln Township                     | 15  | Westfield, Climax, and West Point                           |
| Gilead Township                      | 17  | Blooming Grove, Williamsport, South Woodbury and West       |
| Washington Township and Pulaskiville | 19  | Liberty                                                     |
| North Bloomfield Township            | 21  | Lincoln Center (Fulton), Johnsville, and Denmark 61         |
| Congress Township                    | 23  | Steam Corners, Blomfield, and Pagetown 63                   |
| Harmony Township                     | 25  | Table of Distances, Morrow County 65                        |
| Bennington Township                  | 27  | Table of Population, Morrow County 65                       |
| South Bloomfield Township            | 29  | Tabulated Report of Taxable Property, Morrow County . 66    |
| Chester Township                     | 31  | List of County Officers and Members of the Legislature from |
| Franklin Township                    | 33  | Morrow County from the formation of the county in 1848      |
| Perry Township                       | 35  | to the present time                                         |
| Troy Township and North Woodbury     | 37  | Patrons Business Directory 69-75                            |