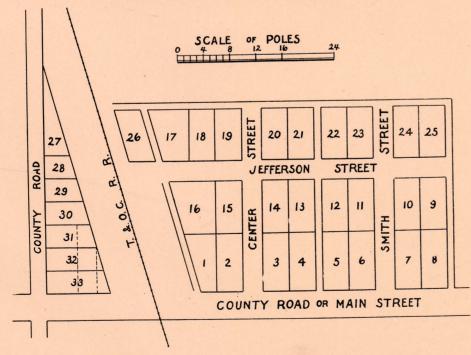

|                                                                     |                                   |

# Bennington Township Missing

# South Bloomfield Township Missing

# Chester Township Missing

# Franklin Township Missing

# PERRY TWP.



# TROY TWP.













# ~~O~O~O~~~ SPARTA. H.D.WEAVER 7-45 A. J.T. AUSSELL ELIZABETH JRCKSON R.A.SHELDON 4 A. D.C.TAYLOR S.B. MARVIN 3-50 A. 100 JOHN MANVILLE 6 A. REV. MILSON GROVE 10 LILLIAN HIXENBAUGH 13 5 A SCALE OF POLES. 104 E.G. COE 99 A.HERRON 10A. E.FROST 102



# CLIMAX.



# WEST POINT.







| that are a second of the secon |                                                                                 |
|-----------------------------------------------------------------------------------------------------------------------------------------------------------------------------------------------------------------------------------------------------------------------------------------------------------------------------------------------------------------------------------------------------------------------------------------------------------------------------------------------------------------------------------------------------------------------------------------------------------------------------------------------------------------------------------