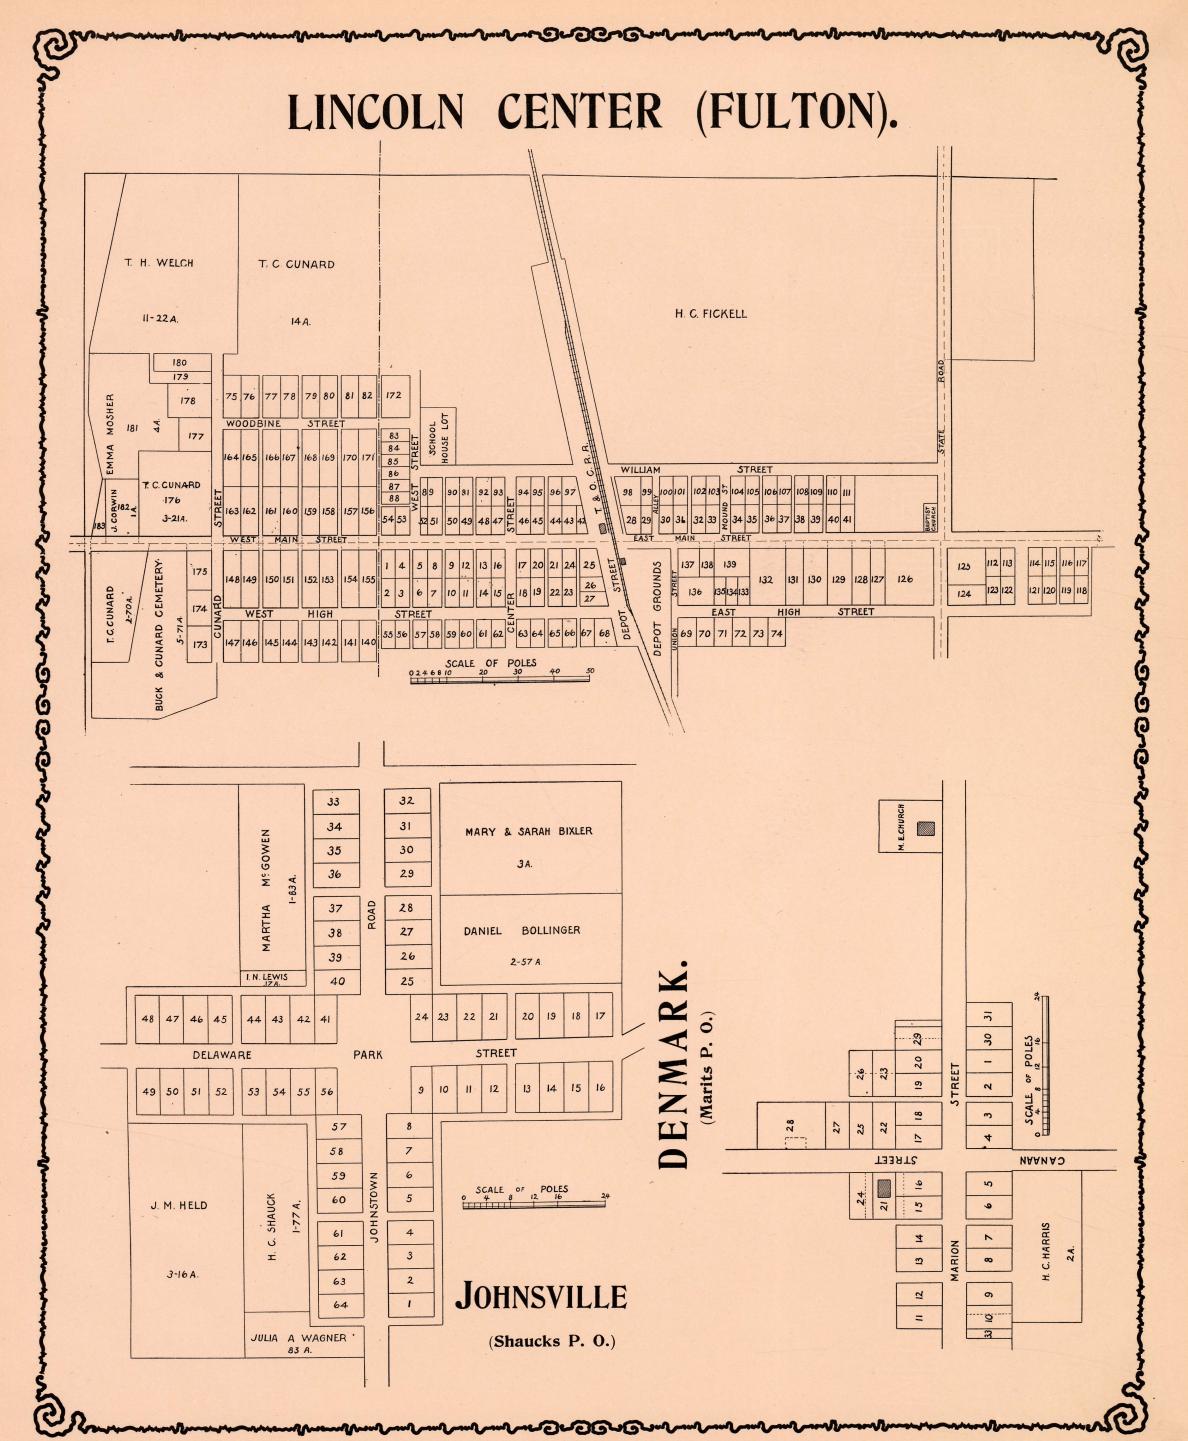

# TABLE OF CONTENTS.

| PA                                   | AGE | PAGE                                                        |
|--------------------------------------|-----|-------------------------------------------------------------|
| Title                                | 1   | Edison                                                      |
| Table of Contents                    | 3   | Mt. Gilead                                                  |
| Outline Map of Morrow County         | 5   | Cardington                                                  |
| Canaan Township                      | 7   | Marengo 49                                                  |
| Cardington Township                  | 9   | Iberia                                                      |
| Westfield Township                   | 11  | Chesterville                                                |
| Peru Township                        | 13  | Sparta                                                      |
| Lincoln Township                     | 15  | Westfield, Climax, and West Point                           |
| Gilead Township                      | 17  | Blooming Grove, Williamsport, South Woodbury and West       |
| Washington Township and Pulaskiville | 19  | Liberty                                                     |
| North Bloomfield Township            | 21  | Lincoln Center (Fulton), Johnsville, and Denmark 61         |
| Congress Township                    | 23  | Steam Corners, Blomfield, and Pagetown 63                   |
| Harmony Township                     | 25  | Table of Distances, Morrow County 65                        |
| Bennington Township                  | 27  | Table of Population, Morrow County 65                       |
| South Bloomfield Township            | 29  | Tabulated Report of Taxable Property, Morrow County . 66    |
| Chester Township                     | 31  | List of County Officers and Members of the Legislature from |
| Franklin Township                    | 33  | Morrow County from the formation of the county in 1848      |
| Perry Township                       | 35  | to the present time                                         |
| Troy Township and North Woodbury     | 37  | Patrons Business Directory 69-75                            |