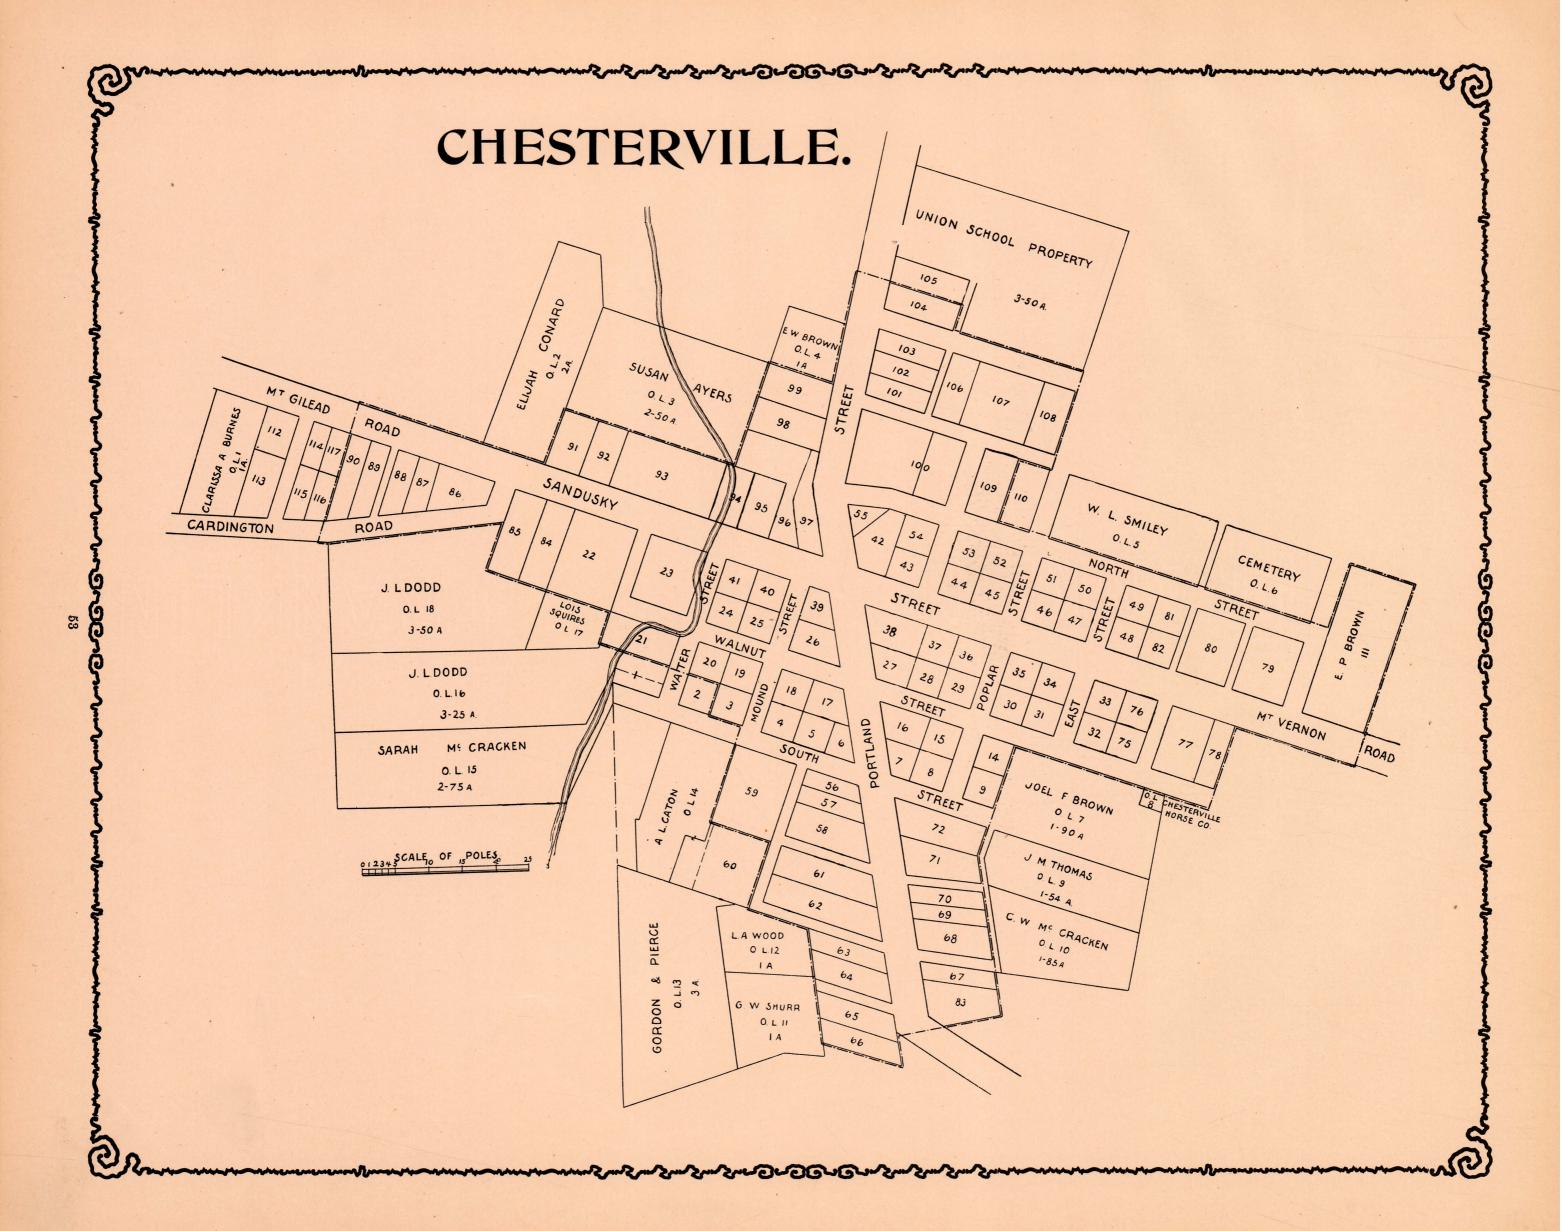

# TABLE OF CONTENTS.

| PA                                   | AGE | PAGE                                                        |
|--------------------------------------|-----|-------------------------------------------------------------|
| Title                                | 1   | Edison                                                      |
| Table of Contents                    | 3   | Mt. Gilead                                                  |
| Outline Map of Morrow County         | 5   | Cardington                                                  |
| Canaan Township                      | 7   | Marengo 49                                                  |
| Cardington Township                  | 9   | Iberia                                                      |
| Westfield Township                   | 11  | Chesterville                                                |
| Peru Township                        | 13  | Sparta                                                      |
| Lincoln Township                     | 15  | Westfield, Climax, and West Point                           |
| Gilead Township                      | 17  | Blooming Grove, Williamsport, South Woodbury and West       |
| Washington Township and Pulaskiville | 19  | Liberty                                                     |
| North Bloomfield Township            | 21  | Lincoln Center (Fulton), Johnsville, and Denmark 61         |
| Congress Township                    | 23  | Steam Corners, Blomfield, and Pagetown 63                   |
| Harmony Township                     | 25  | Table of Distances, Morrow County 65                        |
| Bennington Township                  | 27  | Table of Population, Morrow County 65                       |
| South Bloomfield Township            | 29  | Tabulated Report of Taxable Property, Morrow County . 66    |
| Chester Township                     | 31  | List of County Officers and Members of the Legislature from |
| Franklin Township                    | 33  | Morrow County from the formation of the county in 1848      |
| Perry Township                       | 35  | to the present time                                         |
| Troy Township and North Woodbury     | 37  | Patrons Business Directory 69-75                            |