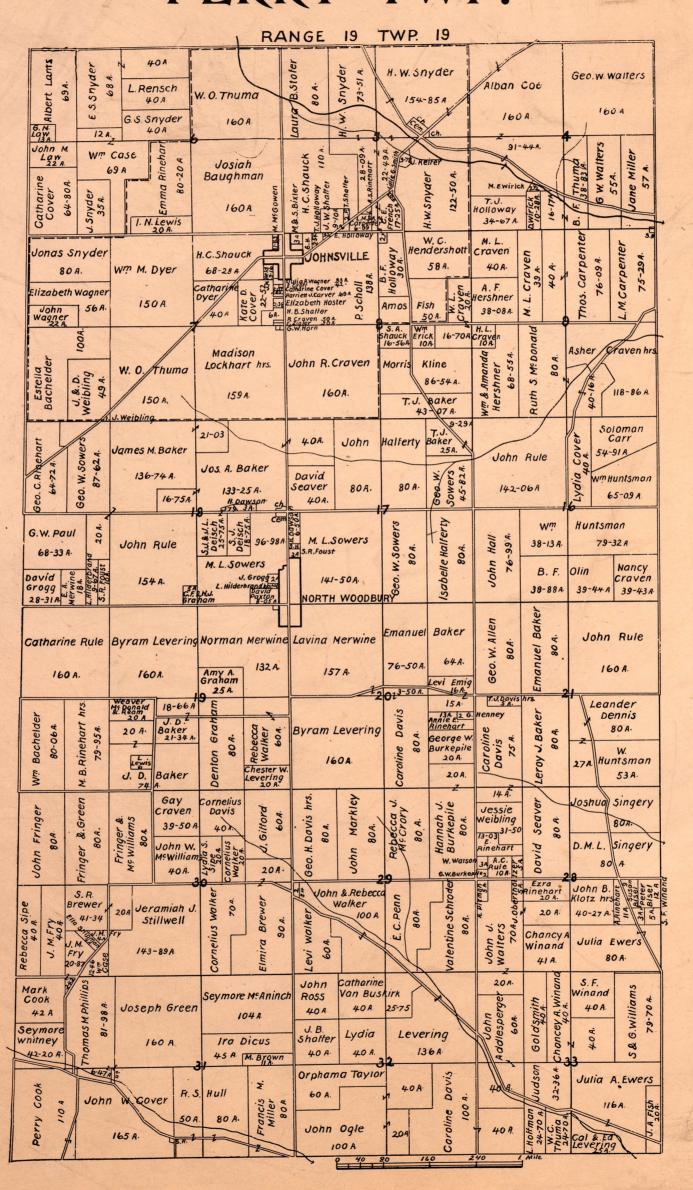

# TABLE OF CONTENTS.

| PA                                   | AGE | PAGE                                                        |
|--------------------------------------|-----|-------------------------------------------------------------|
| Title                                | 1   | Edison                                                      |
| Table of Contents                    | 3   | Mt. Gilead                                                  |
| Outline Map of Morrow County         | 5   | Cardington                                                  |
| Canaan Township                      | 7   | Marengo 49                                                  |
| Cardington Township                  | 9   | Iberia                                                      |
| Westfield Township                   | 11  | Chesterville                                                |
| Peru Township                        | 13  | Sparta                                                      |
| Lincoln Township                     | 15  | Westfield, Climax, and West Point                           |
| Gilead Township                      | 17  | Blooming Grove, Williamsport, South Woodbury and West       |
| Washington Township and Pulaskiville | 19  | Liberty                                                     |
| North Bloomfield Township            | 21  | Lincoln Center (Fulton), Johnsville, and Denmark 61         |
| Congress Township                    | 23  | Steam Corners, Blomfield, and Pagetown 63                   |
| Harmony Township                     | 25  | Table of Distances, Morrow County 65                        |
| Bennington Township                  | 27  | Table of Population, Morrow County 65                       |
| South Bloomfield Township            | 29  | Tabulated Report of Taxable Property, Morrow County . 66    |
| Chester Township                     | 31  | List of County Officers and Members of the Legislature from |
| Franklin Township                    | 33  | Morrow County from the formation of the county in 1848      |
| Perry Township                       | 35  | to the present time                                         |
| Troy Township and North Woodbury     | 37  | Patrons Business Directory 69-75                            |