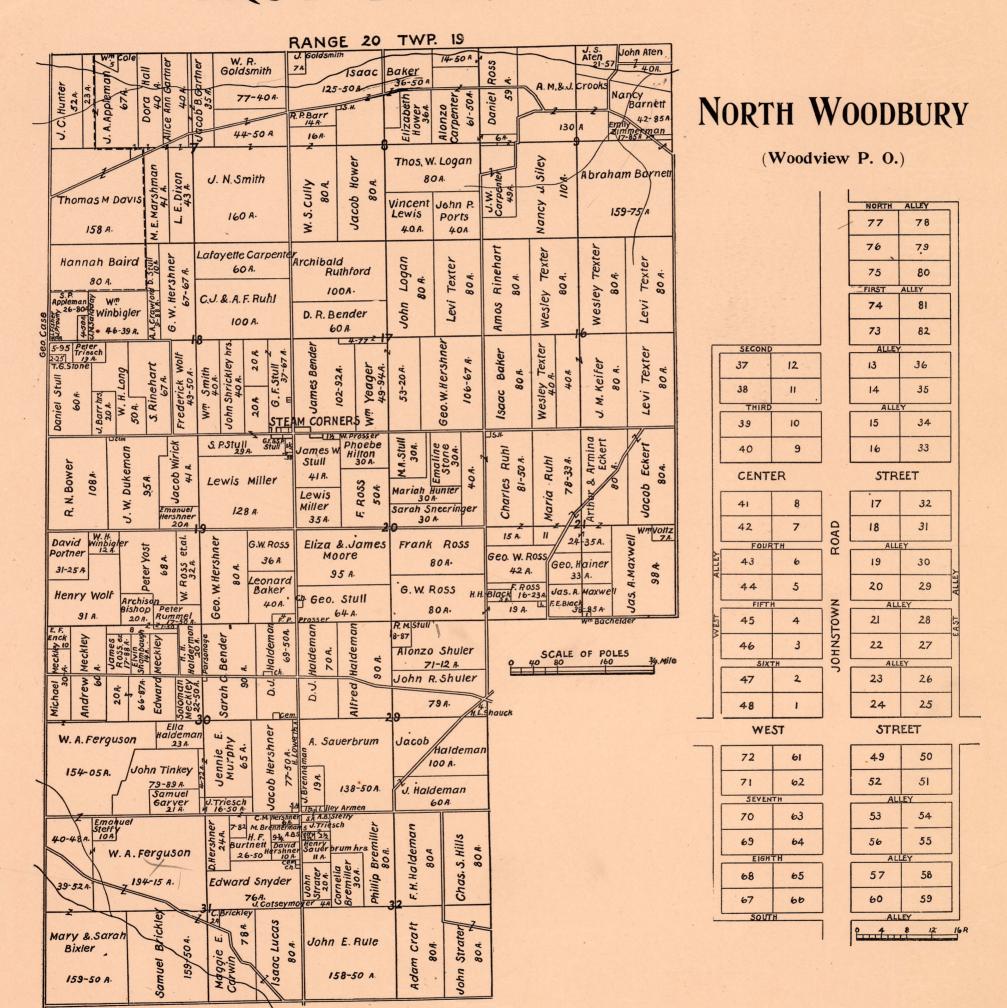

# TABLE OF CONTENTS.

| PA                                   | AGE | PAGE                                                        |
|--------------------------------------|-----|-------------------------------------------------------------|
| Title                                | 1   | Edison                                                      |
| Table of Contents                    | 3   | Mt. Gilead                                                  |
| Outline Map of Morrow County         | 5   | Cardington                                                  |
| Canaan Township                      | 7   | Marengo 49                                                  |
| Cardington Township                  | 9   | Iberia                                                      |
| Westfield Township                   | 11  | Chesterville                                                |
| Peru Township                        | 13  | Sparta                                                      |
| Lincoln Township                     | 15  | Westfield, Climax, and West Point                           |
| Gilead Township                      | 17  | Blooming Grove, Williamsport, South Woodbury and West       |
| Washington Township and Pulaskiville | 19  | Liberty                                                     |
| North Bloomfield Township            | 21  | Lincoln Center (Fulton), Johnsville, and Denmark 61         |
| Congress Township                    | 23  | Steam Corners, Blomfield, and Pagetown 63                   |
| Harmony Township                     | 25  | Table of Distances, Morrow County 65                        |
| Bennington Township                  | 27  | Table of Population, Morrow County 65                       |
| South Bloomfield Township            | 29  | Tabulated Report of Taxable Property, Morrow County . 66    |
| Chester Township                     | 31  | List of County Officers and Members of the Legislature from |
| Franklin Township                    | 33  | Morrow County from the formation of the county in 1848      |
| Perry Township                       | 35  | to the present time                                         |
| Troy Township and North Woodbury     | 37  | Patrons Business Directory 69-75                            |