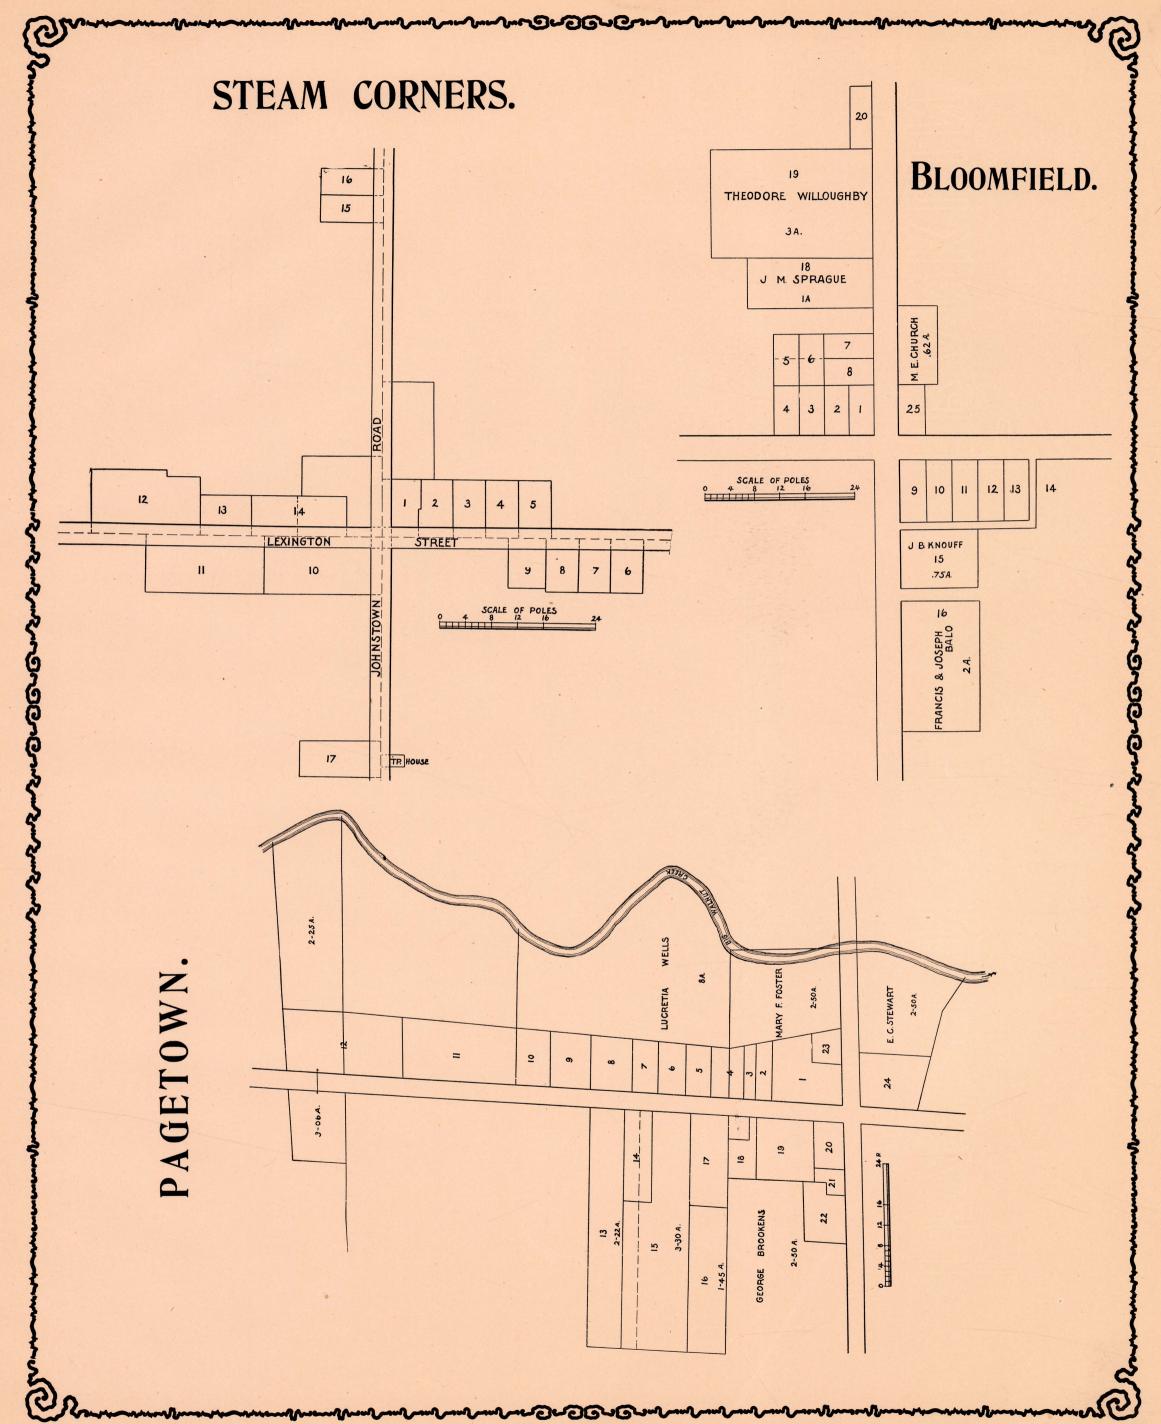

# TABLE OF CONTENTS.

| PA                                   | AGE | PAGE                                                        |
|--------------------------------------|-----|-------------------------------------------------------------|
| Title                                | 1   | Edison                                                      |
| Table of Contents                    | 3   | Mt. Gilead                                                  |
| Outline Map of Morrow County         | 5   | Cardington                                                  |
| Canaan Township                      | 7   | Marengo 49                                                  |
| Cardington Township                  | 9   | Iberia                                                      |
| Westfield Township                   | 11  | Chesterville                                                |
| Peru Township                        | 13  | Sparta                                                      |
| Lincoln Township                     | 15  | Westfield, Climax, and West Point                           |
| Gilead Township                      | 17  | Blooming Grove, Williamsport, South Woodbury and West       |
| Washington Township and Pulaskiville | 19  | Liberty                                                     |
| North Bloomfield Township            | 21  | Lincoln Center (Fulton), Johnsville, and Denmark 61         |
| Congress Township                    | 23  | Steam Corners, Blomfield, and Pagetown 63                   |
| Harmony Township                     | 25  | Table of Distances, Morrow County 65                        |
| Bennington Township                  | 27  | Table of Population, Morrow County 65                       |
| South Bloomfield Township            | 29  | Tabulated Report of Taxable Property, Morrow County . 66    |
| Chester Township                     | 31  | List of County Officers and Members of the Legislature from |
| Franklin Township                    | 33  | Morrow County from the formation of the county in 1848      |
| Perry Township                       | 35  | to the present time                                         |
| Troy Township and North Woodbury     | 37  | Patrons Business Directory 69-75                            |