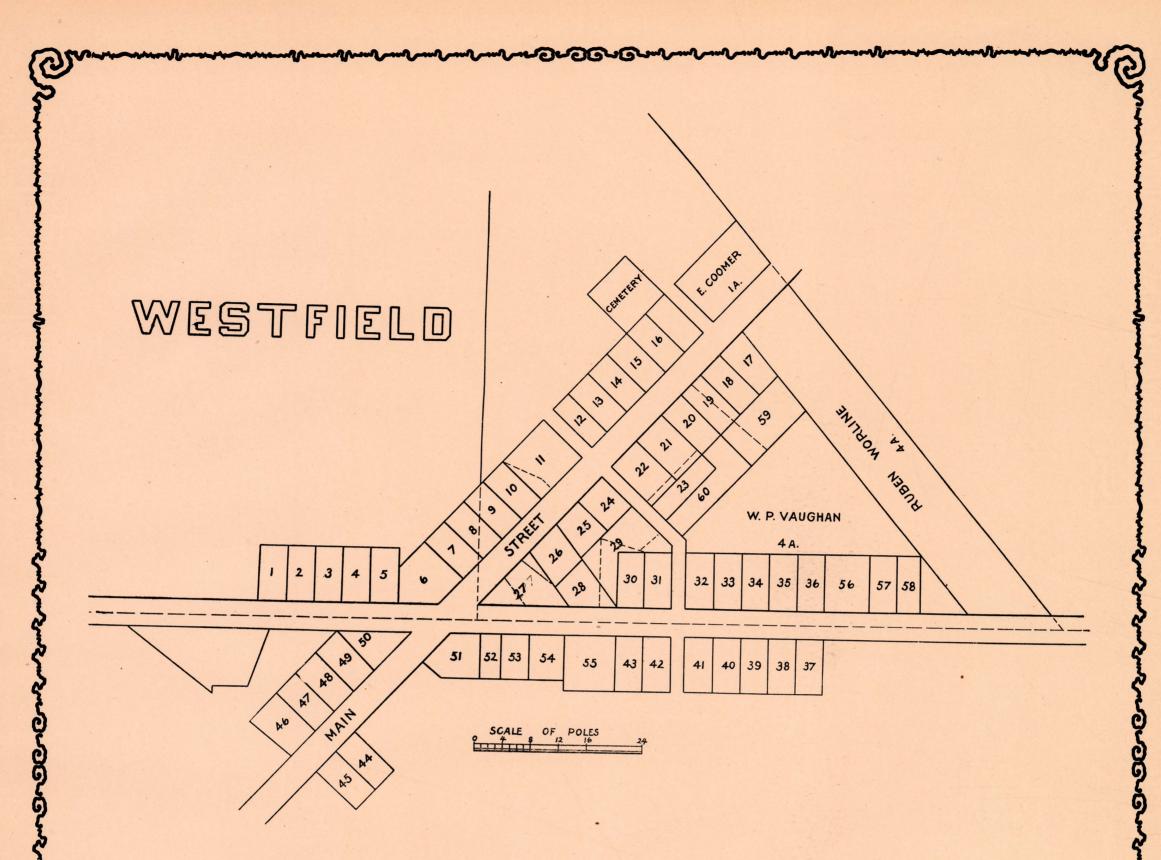

# TABLE OF CONTENTS.

| PA                                   | AGE | PAGE                                                        |
|--------------------------------------|-----|-------------------------------------------------------------|
| Title                                | 1   | Edison                                                      |
| Table of Contents                    | 3   | Mt. Gilead                                                  |
| Outline Map of Morrow County         | 5   | Cardington                                                  |
| Canaan Township                      | 7   | Marengo 49                                                  |
| Cardington Township                  | 9   | Iberia                                                      |
| Westfield Township                   | 11  | Chesterville                                                |
| Peru Township                        | 13  | Sparta                                                      |
| Lincoln Township                     | 15  | Westfield, Climax, and West Point                           |
| Gilead Township                      | 17  | Blooming Grove, Williamsport, South Woodbury and West       |
| Washington Township and Pulaskiville | 19  | Liberty                                                     |
| North Bloomfield Township            | 21  | Lincoln Center (Fulton), Johnsville, and Denmark 61         |
| Congress Township                    | 23  | Steam Corners, Blomfield, and Pagetown 63                   |
| Harmony Township                     | 25  | Table of Distances, Morrow County 65                        |
| Bennington Township                  | 27  | Table of Population, Morrow County 65                       |
| South Bloomfield Township            | 29  | Tabulated Report of Taxable Property, Morrow County . 66    |
| Chester Township                     | 31  | List of County Officers and Members of the Legislature from |
| Franklin Township                    | 33  | Morrow County from the formation of the county in 1848      |
| Perry Township                       | 35  | to the present time                                         |
| Troy Township and North Woodbury     | 37  | Patrons Business Directory 69-75                            |