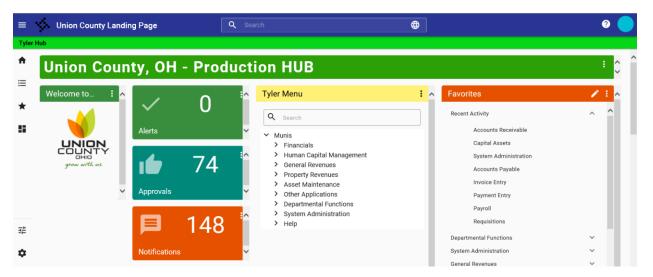

This is the new MUNIS landing page for Munis Version 2019.1. It is referred to as the HUB.

The HUB offers a search function – Global Search or "Google for MUNIS"

Double T's will take you back to the landing page

Tyler Links - You may customize what links you use/need to your own liking

Union County Website

ESS (Employee Self-Serve)

**Budgetary Resources Page** 

There are other links to explore

**Tyler menu** – Can be accessed two places on the front page of the Hub. The menu has not changed, and you will find it just as before. However, some of the processes have been renamed. Human Resources/Payroll is now called Human Capital Management and Fixed Assets are called Capital Assets.

**Favorites** – You may edit and save your favorites in this section. Click on the pencil to add, delete, or relocate. The menu comes up and you may select multiple favorites to add to your menu.

| Edit Favorites                                                                                                                                                                                                                                                                                                                           |                                                                                                                                                                                                                                                                                                |
|------------------------------------------------------------------------------------------------------------------------------------------------------------------------------------------------------------------------------------------------------------------------------------------------------------------------------------------|------------------------------------------------------------------------------------------------------------------------------------------------------------------------------------------------------------------------------------------------------------------------------------------------|
| TYLER MENU     ADD CUSTOM     ADD CATEGORY       Q     Search       ✓     Munis       >     Financials       >     Human Capital Management       >     General Revenues       >     Property Revenues       >     Asset Maintenance       >     Other Applications       >     Departmental Functions       >     System Administration | <ul> <li>FAVORITES MENU</li> <li>Recent Activity</li> <li>Accounts Receivable</li> <li>Capital Assets</li> <li>System Administration</li> <li>Accounts Payable</li> <li>Invoice Entry</li> <li>Payment Entry</li> <li>Payroll</li> <li>Requisitions</li> <li>Departmental Functions</li> </ul> |
| Make your selections then click           Add           make your selections then click           Brings you back to the home scr                                                                                                                                                                                                        | and                                                                                                                                                                                                                                                                                            |

Add a card – Cards give you quick access to contents such as alerts, approvals, and notification. There are several other cards which may be added for your use. Cards contain customizable data easily displayed on a page for quick reference or deeper analysis.