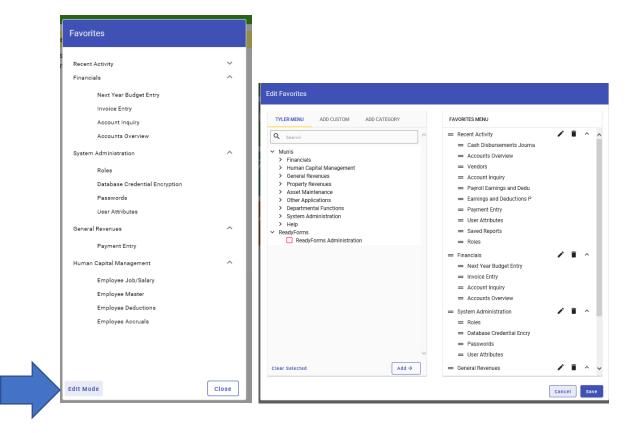

**Favorites** – You may edit and save your favorites in this section. Click on the pencil to add, delete, or relocate. The menu comes up and you may select multiple favorites to add to your menu.

| Edit Favorites                                                                                                                                                                                                                                                                                                                           |                                                                                                                                                                                                                                                                                                |
|------------------------------------------------------------------------------------------------------------------------------------------------------------------------------------------------------------------------------------------------------------------------------------------------------------------------------------------|------------------------------------------------------------------------------------------------------------------------------------------------------------------------------------------------------------------------------------------------------------------------------------------------|
| TYLER MENU     ADD CUSTOM     ADD CATEGORY       Q     Search       ✓     Munis       >     Financials       >     Human Capital Management       >     General Revenues       >     Property Revenues       >     Asset Maintenance       >     Other Applications       >     Departmental Functions       >     System Administration | <ul> <li>FAVORITES MENU</li> <li>Recent Activity</li> <li>Accounts Receivable</li> <li>Capital Assets</li> <li>System Administration</li> <li>Accounts Payable</li> <li>Invoice Entry</li> <li>Payment Entry</li> <li>Payroll</li> <li>Requisitions</li> <li>Departmental Functions</li> </ul> |
| Make your selections then click           Add           make your selections then click           Brings you back to the home scr                                                                                                                                                                                                        | and                                                                                                                                                                                                                                                                                            |

Displays the Tyler Munis Menu

≣

<sup>5.</sup> THE HUB - MUNIS Version 2019.1

Displays your favorites and is the site to add more favorites or make changes or deletions to your favorites menu. You can either right click and save one at a time or select several at once. In the edit mode you may move your favorites around.