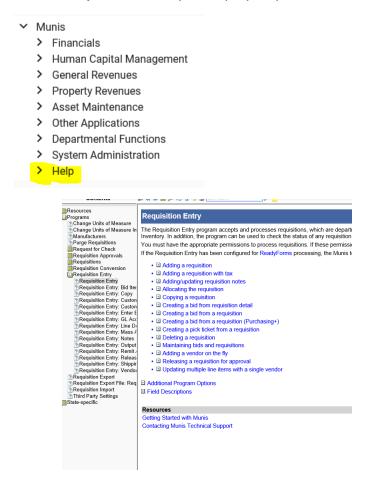

Edit content of your HUB screen

Add Card

Add Page

Browse Content

Page Layout

Connection Builder

MUNIS Help Tab - Gives you step by step instructions how to do various processes

<sup>5.</sup> THE HUB - MUNIS Version 2019.1