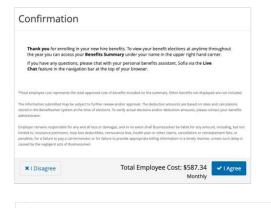

#### ► REVIEW AND FINALIZE YOUR CHANGES

Make sure your personal information, elections, dependents, and beneficiaries are accurate, then approve your changes.

To finish, click I Agree. When your enrollment is complete, you will receive a confirmation number and can print your **Benefit Summary** for your records.