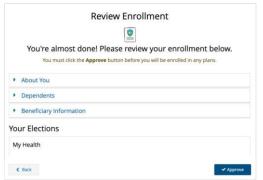

#### ► REVIEW AND FINALIZE YOUR CHANGES

Make sure your personal information, elections, dependents, and beneficiaries are accurate, then approve your changes.

To finish, click I Agree. When your enrollment is complete, you will receive a confirmation number and can print your **Benefit Summary** for your records.