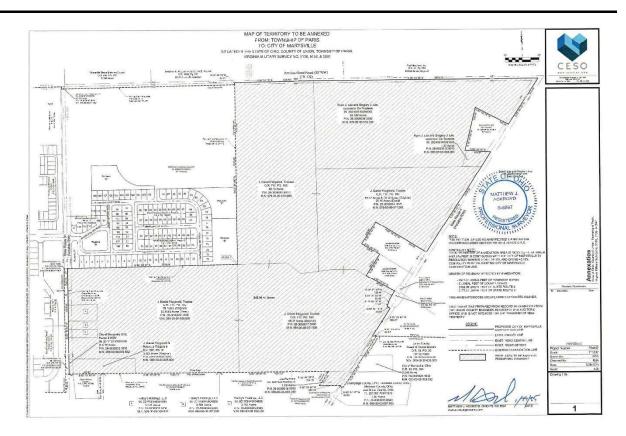

. Parcel No. 29-0025004.2620 Zachary & Lindsay Grant 312 Triple Crown Way Marysville, OH 43040
- 21. Parcel No. 29-0025004.2610 Arnold & Loretta Soloff 322 Triple Crown Way Marysville, OH 43040
- 22. Parcel No. 29-0025004.2600 332 Triple Crown Way Thomas & Amy Thomas P. O. Box 202028

. 3

Florence, SC 29502

- 23. Parcel No. 29-0025004.2590 Cyndi Jones 342 Triple Crown Way Marysville, OH 43040
- 24. Parcel No. 29-0025004.2580 Robert & Mariah Mayfield 352 Triple Crown Way Marysville, OH 43040
- 25. Parcel No. 29-0025004.2570 Mary Jo & Paul Lautier 362 Triple Crown Way Marysville, OH 43040
- 26. Parcel No. 29-0025004.2560 Michael Gubiotti & Stephanie Hoskins 372 Triple Crown Way Marysville, OH 43040
- 27. Parcel No. 29-0025004.2550 Bradley Gullett 382 Triple Crown Way Marysville, OH 43040



\*Received the following Expedited Type II Petition for Annexation to the City of Marysville of 306.96 +/- Acres, More of Less, From Paris and Dover Townships:

#### EXPEDITED TYPE II PETITION FOR ANNEXATION (SECTION 709.023) TO THE CITY OF MARYSVILLE OF 306.96 +/- ACRES, MORE OF LESS, FROM PARIS and DOVER TOWNSHIPS

#### TO THE BOARD OF COUNTY COMMISSIONERS OF UNION COUNTY, OHIO

The undersigned, petitioners in the premises, and being the SOLE OWNERS OF REAL ESTATE in the territory described, consisting of 306.96+/- acres, more or less, with a total length of the annexation perimeter of 20,555.64+/- feet, more or less, in the Townships of Paris and Dover, which area is contiguous along 6,245.32 +/- feet, or 30.38% is contiguous to the City of Marysville, do hereby pray that said territo