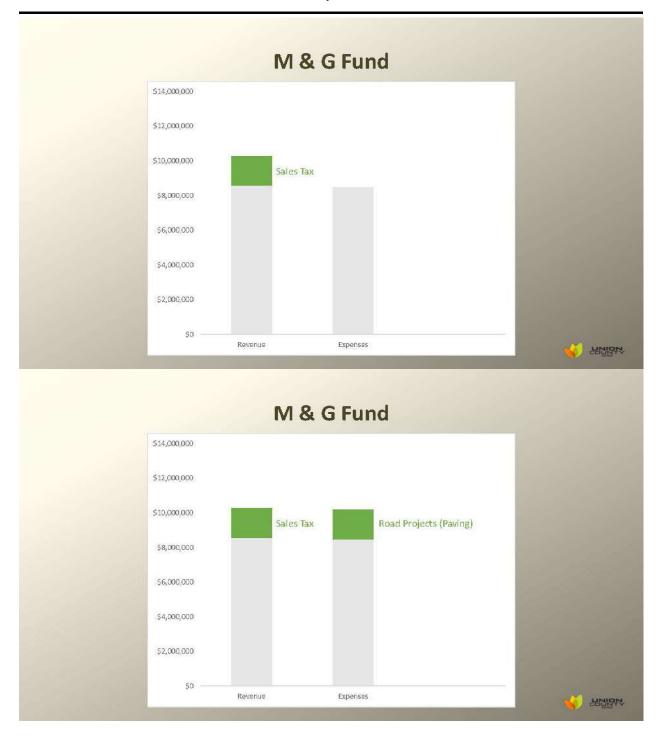

|                  | ی کې<br>ا  |
| \$14,000,000                                                                              |                  | بة (پ)<br> |
| \$14,000,000                                                                              |                  |            |
| \$14,000,000<br>\$12,000,000<br>\$10,000,000                                              |                  |            |
| \$14,000,000<br>\$12,000,000<br>\$10,000,000<br>\$8,000,000                               |                  |            |
| \$14,000,000<br>\$12,000,000<br>\$10,000,000<br>\$8,000,000<br>\$56,000,000               |                  |            |
| \$14,000,000<br>\$12,000,000<br>\$10,000,000<br>\$8,000,000<br>\$6,000,000<br>\$4,000,000 |                  |            |











### M & G Fund



| ual Miles | Average Life Ann |
|-----------|------------------|
| 10.0      | 10               |
| 9.1       | 11               |
| 8.3       | 12               |
| 7.7       | 13               |
| 7.1       | 14               |
| 6.7       | 15               |
| 6.3       | 16               |
| 5.9       | 17               |
| 5.6       | 18               |
| 5.3       | 19               |
| 5.0       | 20               |















HURN

#### UNION COUNTY COMMISSIONERS JOURNAL 2025 February 19, 2025



# Blaney-Jerome Rd Round-a-bout



\$2,500,000 Committed from Jerome Village Sunset date for commitment



HURN-

#### **VOLUME 2025**

#### UNION COUNTY COMMISSIONERS JOURNAL 2025 February 19, 2025



## **Houchard Extension**

- Phase 1 0.5 Miles and Round-a-b