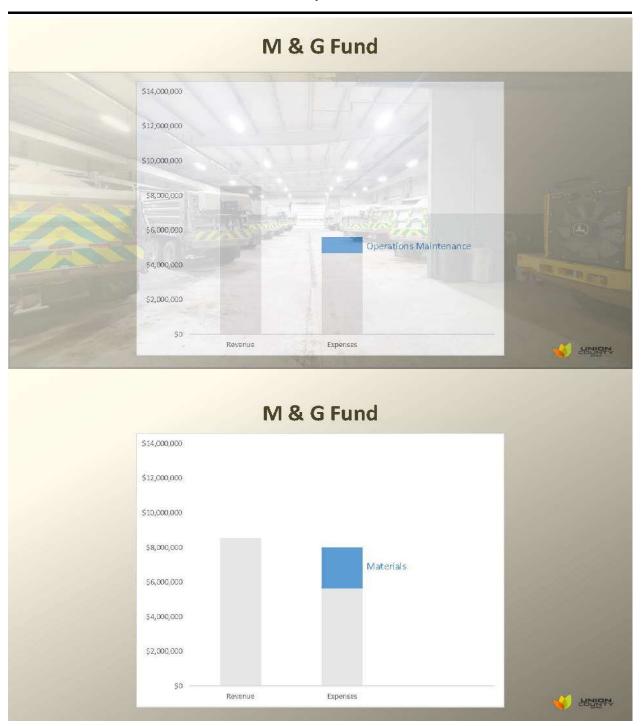

|                  | ی کې<br>ا  |
| \$14,000,000                                                                              |                  | بة (پ)<br> |
| \$14,000,000                                                                              |                  |            |
| \$14,000,000<br>\$12,000,000<br>\$10,000,000                                              |                  |            |
| \$14,000,000<br>\$12,000,000<br>\$10,000,000<br>\$8,000,000                               |                  |            |
| \$14,000,000<br>\$12,000,000<br>\$10,000,000<br>\$8,000,000<br>\$56,000,000               |                  |            |
| \$14,000,000<br>\$12,000,000<br>\$10,000,000<br>\$8,000,000<br>\$6,000,000<br>\$4,000,000 |                  |            |











### M & G Fund



| ual Miles | Average Life Ann |
|-----------|------------------|
| 10.0      | 10               |
| 9.1       | 11               |
| 8.3       | 12               |
| 7.7       | 13               |
| 7.1       | 14               |
| 6.7       | 15               |
| 6.3       | 16               |
| 5.9       | 17               |
| 5.6       | 18               |
| 5.3       | 19               |
| 5.0       | 20               |















HURN

#### UNION COUNTY COMMISSIONERS JOURNAL 2025 February 19, 2025



# Blaney-Jerome Rd Round-a-bout



\$2,500,000 Committed from Jerome Village Sunset date for commitment



HURN-

#### **VOLUME 2025**

#### UNION COUNTY COMMISSIONERS JOURNAL 2025 February 19, 2025



## **Houchard Extension**

- Phase 1 0.5 Miles and Round