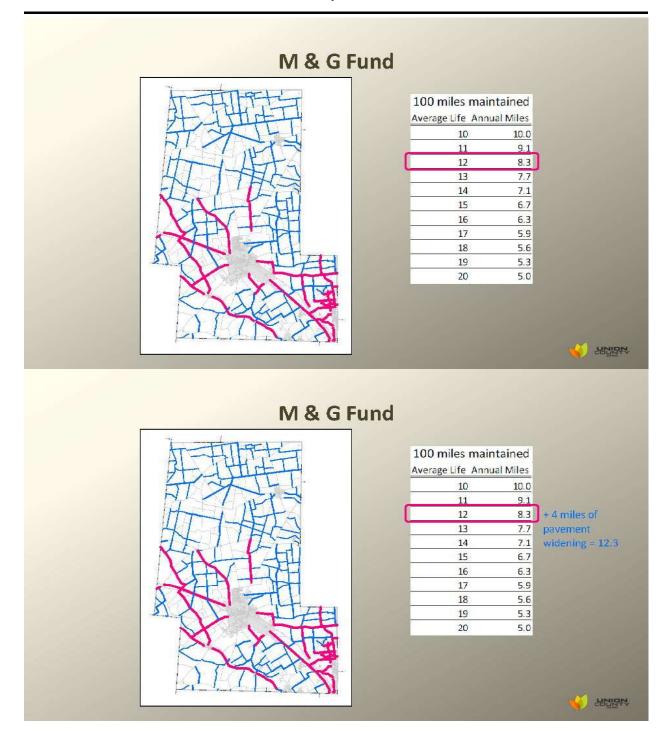

0,000,000<br>\$8,000,000                               |                  |            |
| \$14,000,000<br>\$12,000,000<br>\$10,000,000<br>\$8,000,000<br>\$56,000,000               |                  |            |
| \$14,000,000<br>\$12,000,000<br>\$10,000,000<br>\$8,000,000<br>\$6,000,000<br>\$4,000,000 |                  |            |











### M & G Fund



| ual Miles | Average Life Ann |
|-----------|------------------|
| 10.0      | 10               |
| 9.1       | 11               |
| 8.3       | 12               |
| 7.7       | 13               |
| 7.1       | 14               |
| 6.7       | 15               |
| 6.3       | 16               |
| 5.9       | 17               |
| 5.6       | 18               |
| 5.3       | 19               |
| 5.0       | 20               |















HURN

#### UNION COUNTY COMMISSIONERS JOURNAL 2025 February 19, 2025



# Blaney-Jerome Rd Round-a-bout



\$2,500,000 Committed from Jerome Village Sunset date for commitment



HURN-

#### **VOLUME 2025**

#### UNION COUNTY COMMISSIONERS JOURNAL 2025 February 19, 2025



## **Houchard Extension**

- Phase 1 0.5 Miles and Round-a-bout
- Phase 2 0.5 Miles connect to Warner

### **Quick Summary of Analysis**

- Year to Year: Around \$4.10 million short for needed work program
- Development-Infrastructure Fund is Short Around \$7 million for identified work needed through 2029
- Excludes Major Additions like Blaney Extension & Houchard Ph 3 Construction
- Excludes Additional Staffing for Operations (e.g. second shifts)





- Mr. Holtschulte stated the current fund mechanism is