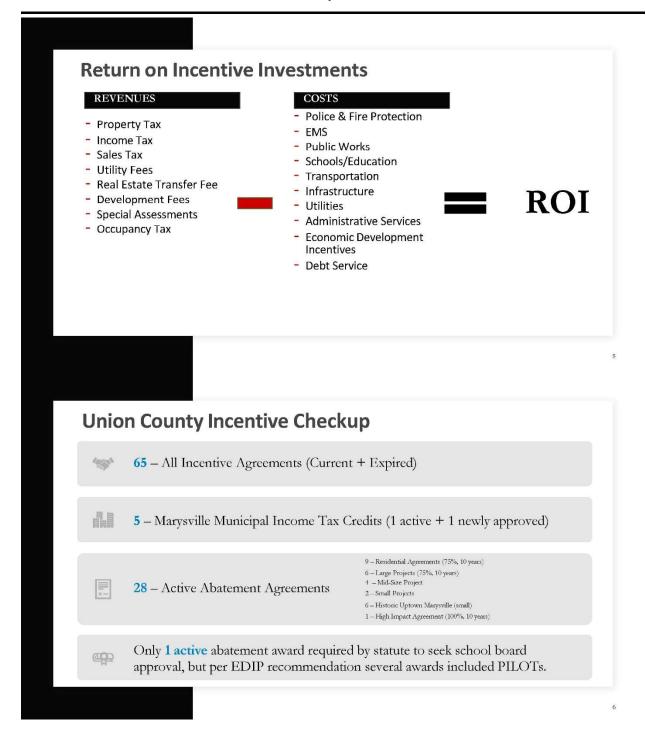

|
|                                                                                 | al <u>project performance</u> and agreement compliance should be tored and evaluated each year of the active term.                                                        | Eligibility &                                             |
|                                                                                 | ribes <u>business community involvement</u> and foster direct                                                                                                             | Performance<br>Standards                                  |

 The incentive package <u>should be competitive</u> with those offered by other communities in the State of Ohio, Columbus region and other competing locations.





- o Delaware, Licking, Fairfield
- What is the top out-of-state competition
- o I-75 Corridor
- Detroit
- o Great Lakes Region
- Texas
- Indiana
- Kentucky
- Southeast

| Incentive Availability by Competing Jurisdictions |                        |      |      |                                                                                             |                                                                                                                   |  |
|---------------------------------------------------|------------------------|------|------|---------------------------------------------------------------------------------------------|-------------------------------------------------------------------------------------------------------------------|--|
| Jurisdiction