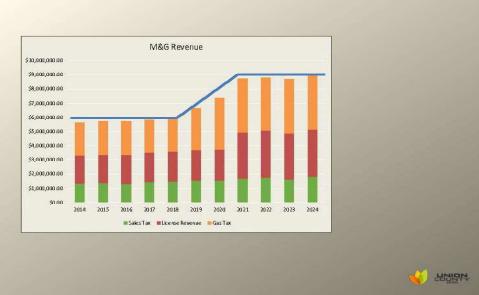

County Engineer Operations

# Needs v. Available Dollars

 CEAO Analysis: Union Co. ranked 12<sup>th</sup> in funding need, based on numbers of bridges and road mileage vs. revenue



## Needs v. Available Dollars

 Ranked 7<sup>th</sup> highest in Ohio for road mileage and have 37<sup>th</sup> most bridges





HUNH

# Needs v. Available Dollars

• The analysis did not consider the development pressures that some Ohio counties experience



## **Needs v. Available Dollars**

 In 2022 we performed a similar analysis for our situation – unique to us – yielded a 38% funding deficiency



- Deeper dive is revealing real concerns for keeping up with our development pressures and maintaining what we have
- It is an exercise in priorities for our *County*, not just for our office or townships



### M & G Revenue

| \$14,000,000 |         |          |                                                                                                                |
|--------------|---------|----------|----------------------------------------------------------------------------------------------------------------|
| \$12,000,000 |         |          |                                                                                                                |
| \$10,000,000 |         |          |                                                                                                                |
| \$8,000,000  |         |          |                                                                                                                |
| \$6,000,000  |