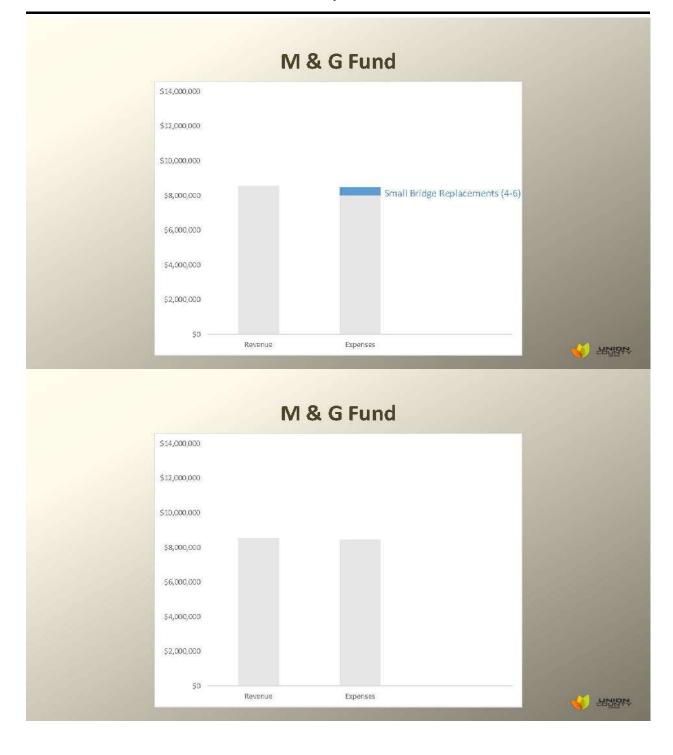

|                  | ی کې<br>ا  |
| \$14,000,000                                                                              |                  | بة (پ)<br> |
| \$14,000,000                                                                              |                  |            |
| \$14,000,000<br>\$12,000,000<br>\$10,000,000                                              |                  |            |
| \$14,000,000<br>\$12,000,000<br>\$10,000,000<br>\$8,000,000                               |                  |            |
| \$14,000,000<br>\$12,000,000<br>\$10,000,000<br>\$8,000,000<br>\$56,000,000               |                  |            |
| \$14,000,000<br>\$12,000,000<br>\$10,000,000<br>\$8,000,000<br>\$6,000,000<br>\$4,000,000 |                  |            |











### M & G Fund



| ual Miles | Average Life Ann |
|-----------|------------------|
| 10.0      | 10               |
| 9.1       | 11               |
| 8.3       | 12               |
| 7.7       | 13               |
| 7.1       | 14               |
| 6.7       | 15               |
| 6.3       | 16               |
| 5.9       | 17               |
| 5.6       | 18               |
| 5.3       | 19               |
| 5.0       | 20               |















HURN

#### UNION COUNTY COMMISSIONERS JOURNAL 2025 February 19, 2025



# Blaney-Jerome Rd Round-a-bout



\$2,500,000 Committed from Jerome Village Sunset date for commitment



HURN-

#### **VOLUME 2025**

#### UNION COUNTY COMMISSIONERS JOURNAL 2025 February 19, 2025



## **Houchard Extension**

- Phase 1 0.5 Miles and Round-a