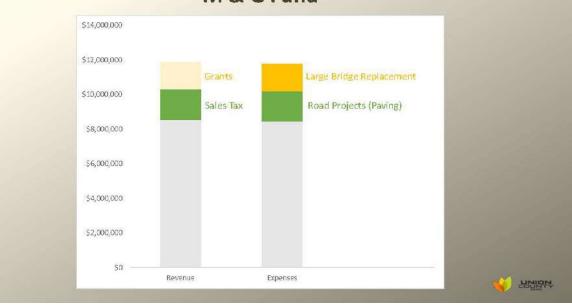

000<br>\$8,000,000                               |                  |            |
| \$14,000,000<br>\$12,000,000<br>\$10,000,000<br>\$8,000,000<br>\$56,000,000               |                  |            |
| \$14,000,000<br>\$12,000,000<br>\$10,000,000<br>\$8,000,000<br>\$6,000,000<br>\$4,000,000 |                  |            |











### M & G Fund



| ual Miles | Average Life Ann |
|-----------|------------------|
| 10.0      | 10               |
| 9.1       | 11               |
| 8.3       | 12               |
| 7.7       | 13               |
| 7.1       | 14               |
| 6.7       | 15               |
| 6.3       | 16               |
| 5.9       | 17               |
| 5.6       | 18               |
| 5.3       | 19               |
| 5.0       | 20               |















HURN

#### UNION COUNTY COMMISSIONERS JOURNAL 2025 February 19, 2025



# Blaney-Jerome Rd Round-a-bout



\$2,500,000 Committed from Jerome Village Sunset date for commitment



HURN-

#### **VOLUME 2025**

#### UNION COUNTY COMMISSIONERS JOURNAL 2025 February 19, 2025



## **Houchard Extension**

- Phase 1 0.5 Miles and Round-a-bout
- Phase 2 0.5 Miles connect to Warner

### **Quick Summary of Analysis**

- Year to Year: Around \$4.10 million short for needed work program
- Development-Infrastructure Fund is Short Around \$7 million for identified work needed through 2029
- Excludes Major Additions like Blaney Extension & Houchard Ph 3 Construction
- Excludes Additional Staffing for Operations (e.g. second shifts)





- Mr. Holtschulte stated the current fund mechanism is not s